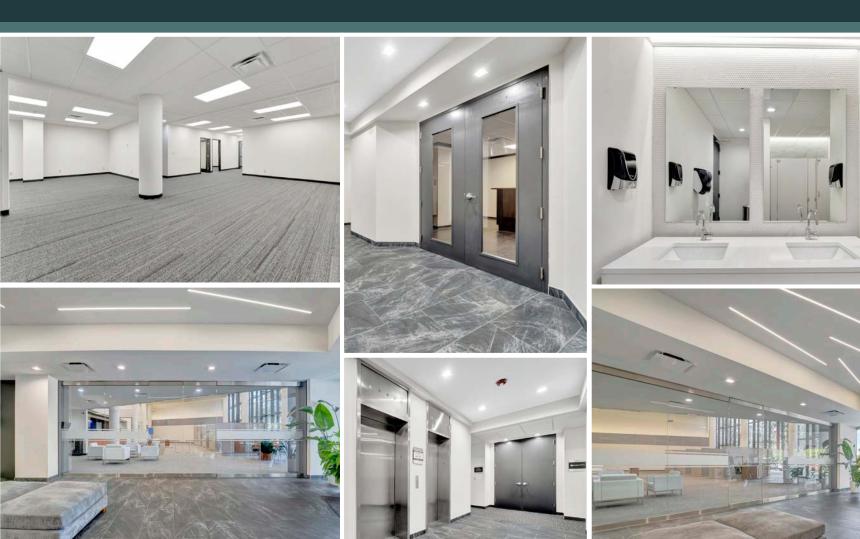

# **AVAILABLE** SPACES

| Suite      | Tenant    | Size (sf) | Lease rate             |
|------------|-----------|-----------|------------------------|
| Suite 200  | Available | 2,061 sf  | Starting at<br>\$19.00 |
| Suite 206  | Available | 2,576 sf  | Starting at<br>\$21.50 |
| Suite 301b | Available | 2,605 sf  | Starting at<br>\$19.00 |
| Suite 300a | Available | 311 sf    | Starting at<br>\$19.00 |