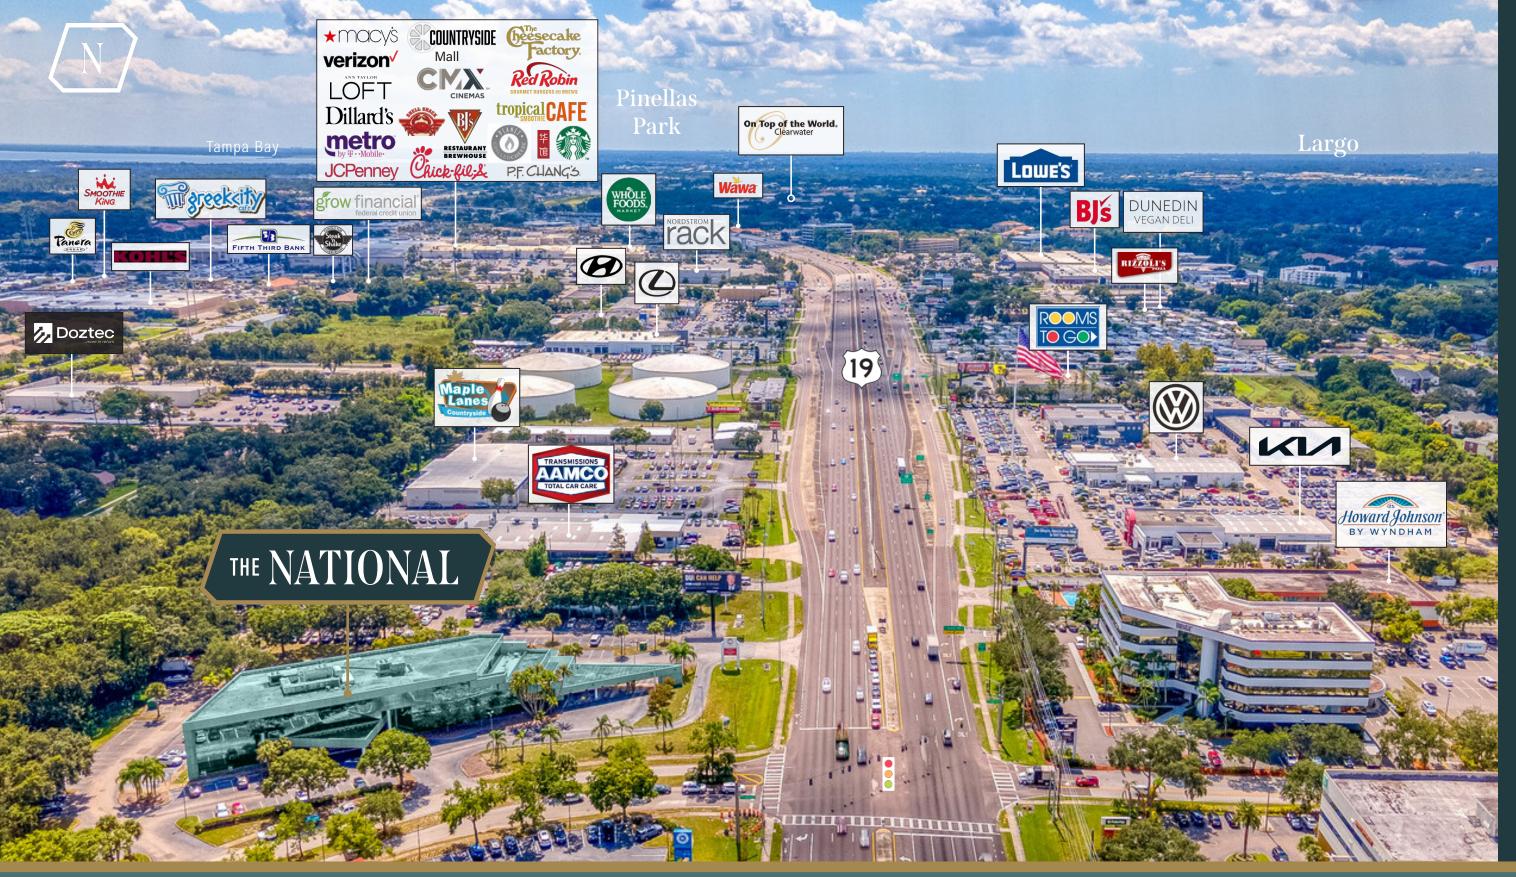

AVAILABLE

2,605 sf

The Property is directly off of Highway 19 N in Clearwater just between Curlew Road and Countryside Mall. The Property location benefits from regional access provided via I-275, US-19 and two international airports.

### Dining

over 24 dining options within a 1 mile radius

### Shopping

numerous shopping conveniences within a 3 mile radius

#### Hotels

several hotels within a 3 mile radius

#### Hospital

6 hospitals within close proximity to subject property

abundant gas/convenience stores within 3 mile radius

Gas

Nick Mastro Associate D 813 444 5334 nick.mastro@avisonyoung.com Nick Robinson Senior Vice President D 352 565 4517 nick.robinson@avisonyoung.com