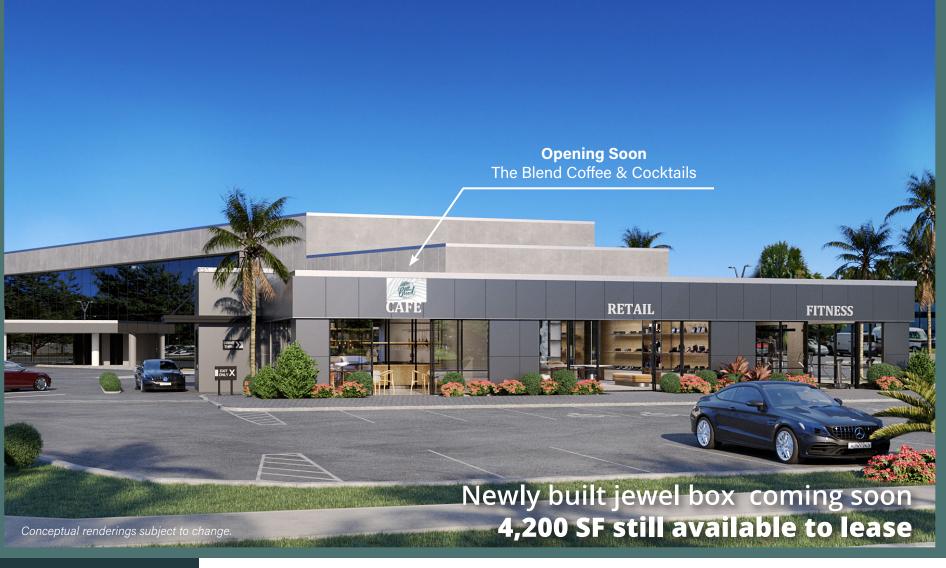

## **BUILDING**HIGHLIGHTS

39,699 SF

building size

13,233 SF typical floor plate

Up to 7,553 sf available

Direct access to U.S. Highway 19 N.

On-site
banking with Cogent
Bank

6,000 SF
newly built jewel box on
U.S. Highway 19
COMING SOON
(1,800 SF pre-leased;
4,200 SF still available)