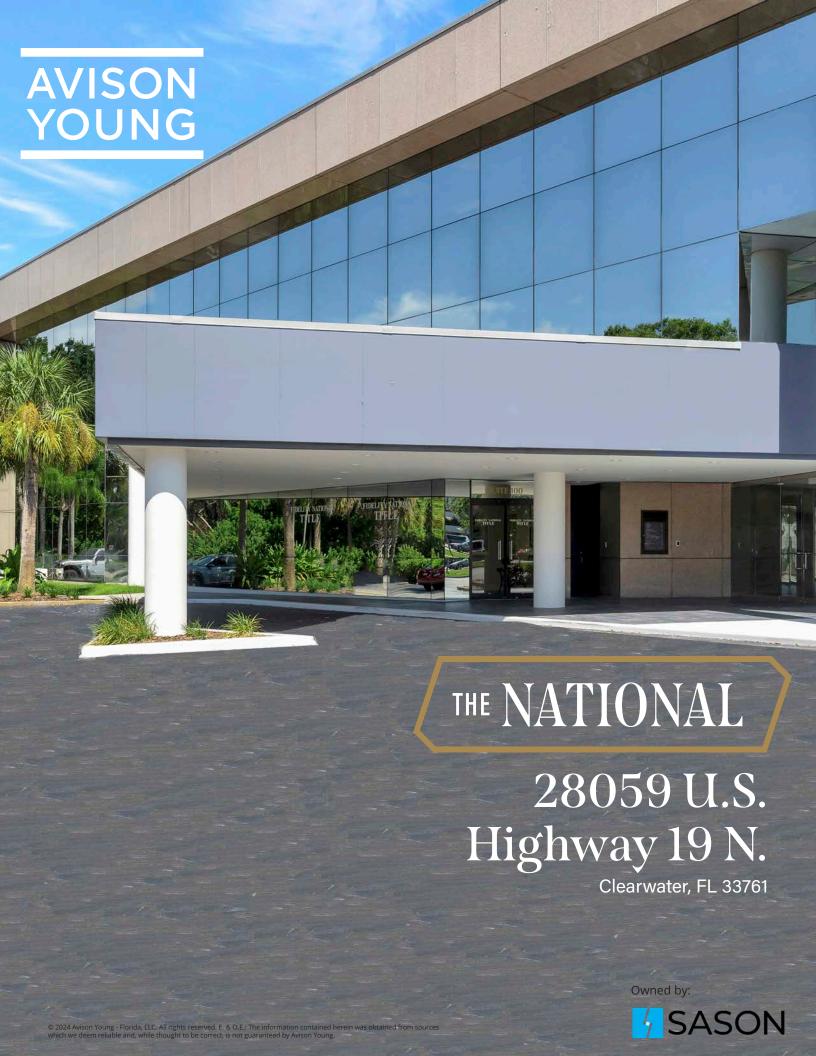

## **BUILDING**HIGHLIGHTS

39,699 SF

building size

13,233 SF typical floor plate

Up to 7,553 sf available

Direct access to U.S. Highway 19 N.

On-site
banking with Cogent
Bank

6,000 SF
newly built jewel box on
U.S. Highway 19
COMING SOON
(1,800 SF pre-leased;
4,200 SF still available)

AVAILABLE

2,605 sf

The Property is directly off of Highway 19 N in Clearwater just between Curlew Road and Countryside Mall. The Property location benefits from regional access provided via I-275, US-19 and two international airports.