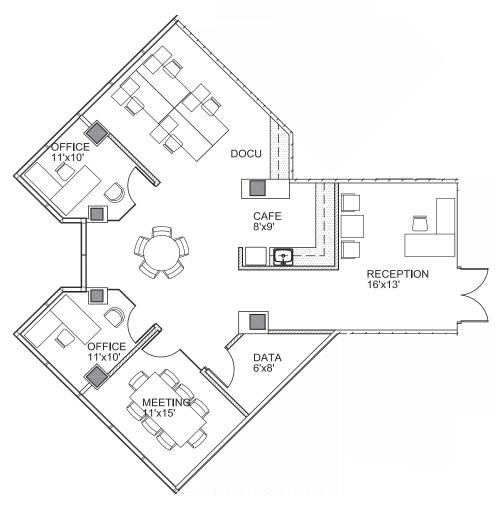

1,323 SF

515 NORTH FLAGLER DRIVE  $\mid$  WEST PALM BEACH, FL

# 1,955 SF

515 NORTH FLAGLER DRIVE | WEST PALM BEACH, FL