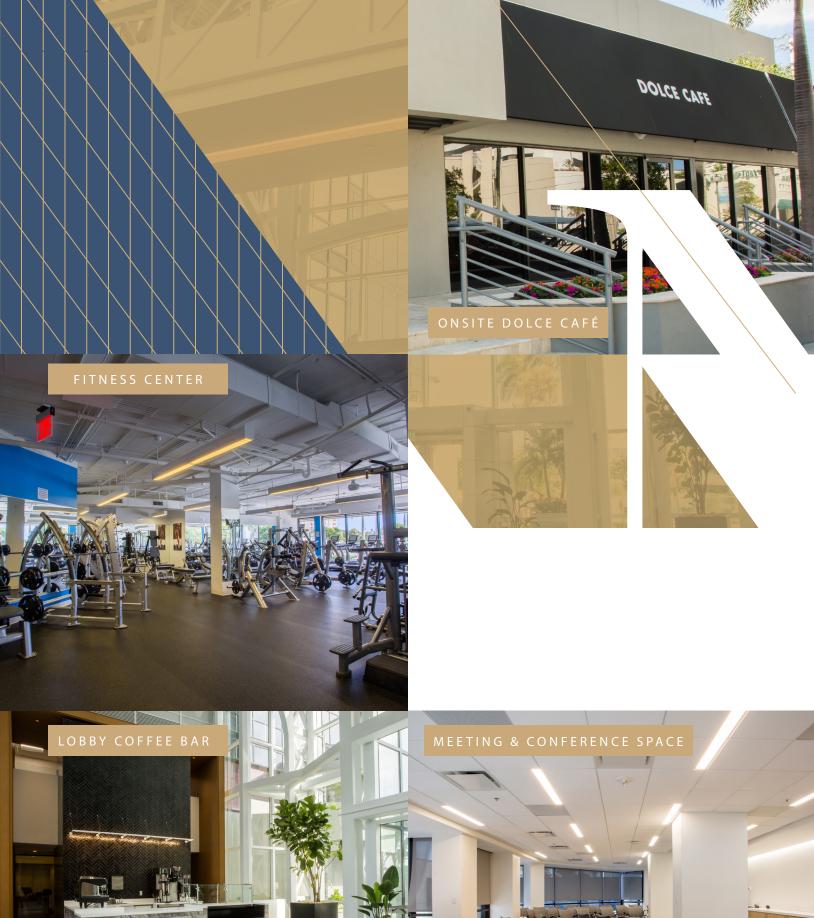

#### AMENITIES

Amenities within the complex including dining options (Dolce Cafe' and Chopsticks), full service banking with ATM service, Paul James Salon and full service NB Fitness Center

1,216 SF

515 NORTH FLAGLER DRIVE | WEST PALM BEACH, FL