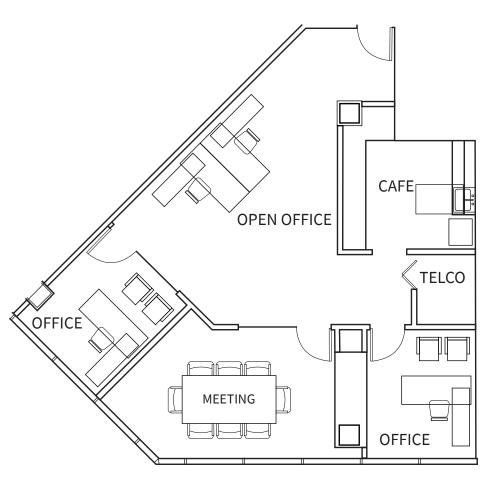

LOUNGE

# Amenity Experience —





#### OCEAN VIEWS

Unobstructed, beautiful views of the Atlantic Ocean, Intracoastal Waterway and Palm Beach Island to the north, south and east



#### PARKING

Attached parking garage with a climate controlled covered sky bridge allow tenants to travel between the Tower, Pavilion and Garage without exposure to the elements



#### EXECUTIVE ACCESS

Executive valet parking with direct access to tenant floors and the building lobby



#### AMENITIES

Amenities within the complex including dining options (Dolce Cafe' and Chopsticks), full service banking with ATM service, Paul James Salon and full service NB Fitness Center





1,216 SF

515 NORTH FLAGLER DRIVE | WEST PALM BEACH, FL









1,323 SF

515 NORTH FLAGLER DRIVE  $\mid$  WEST PALM BEACH, FL









## NORTHBRIDGE

CENTRE

# 1,955 SF

515 NORTH FLAGLER DRIVE | WEST PALM BEACH, FL







### NORTHBRIDGE

CENTRE

5 UITE 7 0 2 2,489 SF

515 NORTH FLAGLER DRIVE | WEST PALM BEACH, FL







## 5 UITE 2125 4,119 SF

### NORTHBRIDGE

CENTRE

515 NORTH FLAGLER DRIVE  $\mid$  WEST PALM BEACH, FL







# In the Middle of It All

#### LOCATION HIGHLIGHTS

Across the street from the Palm Beach Yacht Club and a 5 minute walk to Clematis Street means a plethora of dining and entertainment options.



N





#### NORTHBRIDGE

CENTRE

#### For More Information

Kevin Probel Senior Managing Director +1 561 676 2131 kevin.probel@jll.com

Kevin McCarthy Senior Managing Director +1 561 292 2668 kevin.mccarthy@jll.com

©2023 Jones Lang LaSalle Brokerage, Inc. All rights reserved. The information