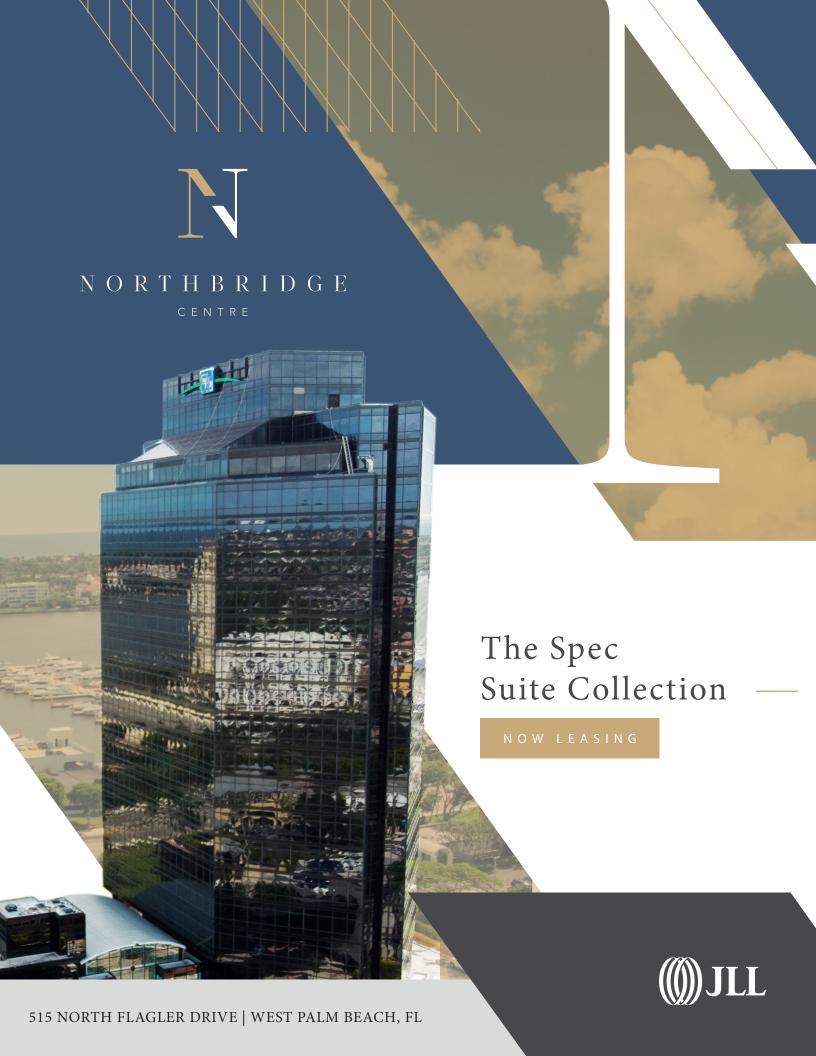

## N

## Step into Quality.

VIBRANT MOVE-IN READY SPACES

SUITE 304 1,216 SF

SUITE 702

SUITE 404 1,323 SF

SUITE 2125 2,489 SF 4,119 SF

SUITE 630 1, 955 SF







## Collaborate

OPEN WORKSPACES



## Focus

HUDDLE & CONFERENCE ROOMS



### Connect

KITCHEN & LOUNGE

# Amenity Experience —





#### OCEAN VIEWS

Unobstructed, beautiful views of the Atlantic Ocean, Intracoastal Waterway and Palm Beach Island to the north, south and east



#### PARKING

Attached parking garage with a climate controlled covered sky bridge allow tenants to travel between the Tower, Pavilion and Garage without exposure to the elements



#### EXECUTIVE ACCESS

Executive valet parking with direct access to tenant floors and the building lobby



#### AMENITIES

Amenities within the complex including dinin