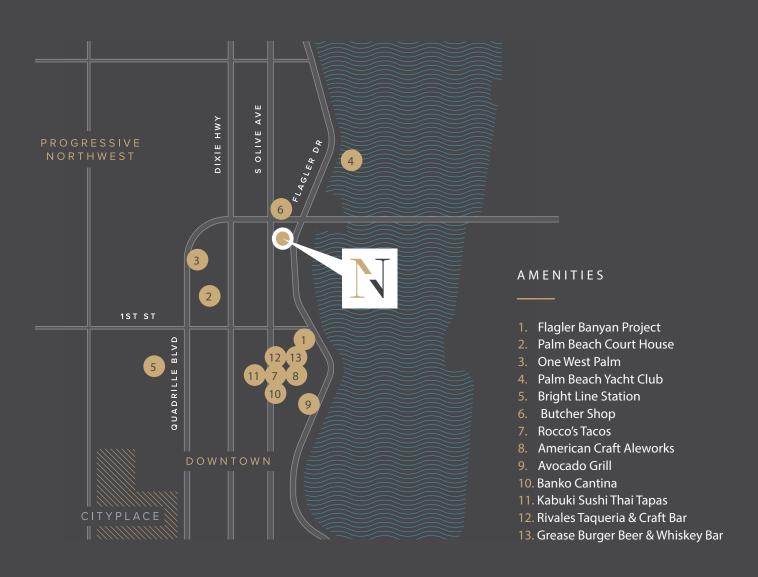

# In the Middle of It All

#### LOCATION HIGHLIGHTS

Across the street from the Palm Beach Yacht Club and a 5 minute walk to Clematis Street means a plethora of dining and entertainment options.

N