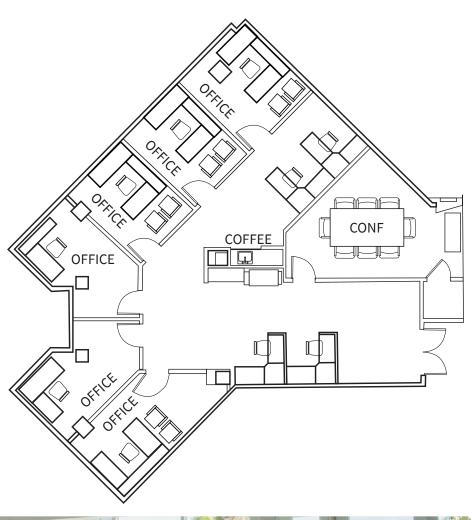

### NORTHBRIDGE

CENTRE

5 UITE 7 0 2 2,489 SF

515 NORTH FLAGLER DRIVE | WEST PALM BEACH, FL

## 5 UITE 2125 4,119 SF