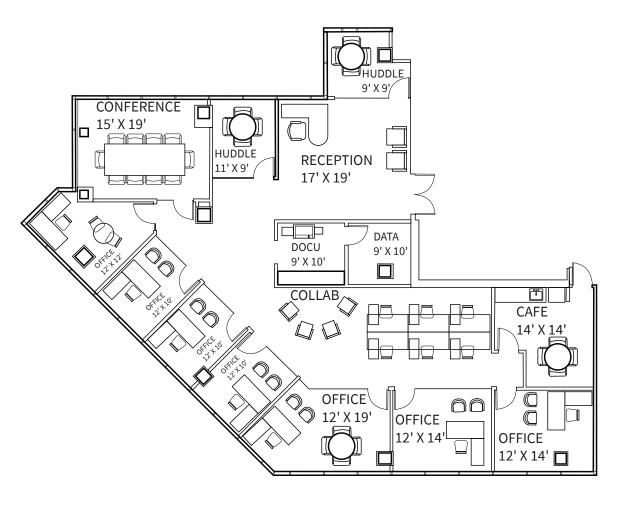

## Step into Quality.

VIBRANT MOVE-IN READY SPACES

SUITE 304 1,216 SF

SUITE 702

SUITE 404 1,323 SF

SUITE 2125 2,489 SF 4,119 SF

SUITE 630 1, 955 SF

1,323 SF

515 NORTH FLAGLER DRIVE  $\mid$  WEST PALM BEACH, FL