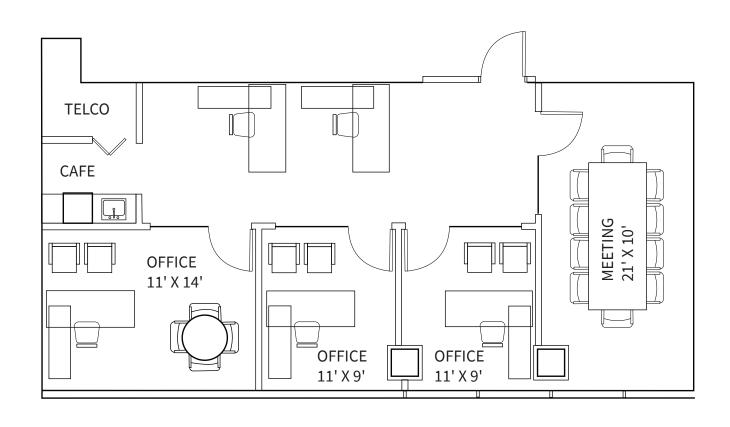

KSPACES



## Focus

HUDDLE & CONFERENCE ROOMS



### Connect

KITCHEN & LOUNGE

# Amenity Experience —





#### OCEAN VIEWS

Unobstructed, beautiful views of the Atlantic Ocean, Intracoastal Waterway and Palm Beach Island to the north, south and east



#### PARKING

Attached parking garage with a climate controlled covered sky bridge allow tenants to travel between the Tower, Pavilion and Garage without exposure to the elements



#### EXECUTIVE ACCESS

Executive valet parking with direct access to tenant floors and the building lobby



#### AMENITIES

Amenities within the complex including dining options (Dolce Cafe' and Chopsticks), full service banking with ATM service, Paul James Salon and full service NB Fitness Center





1,216 SF

515 NORTH FLAGLER DRIVE | WEST PALM BEACH, FL









1,323 SF

515 NORTH FLAGLER DRIVE  $\mid$  WEST PALM BEACH, FL









## NORTHBRIDGE

CENTRE

# 1,955 SF

515 NORTH FLAGLER DRIVE | WEST PALM BEACH, FL







### NORTHBRIDGE

CENTRE

5 UITE 7 0 2 2,489 SF

515 NORTH FLAGLER DRIVE | WEST PALM BEACH, FL







## 5 UITE 2125 4,119 SF

### NORTHBRIDGE

CENTRE

515 NORTH FLAGLER DRIVE  $\mid$  WEST PALM BEACH, FL







# In the Middle of It All

#### LOCATION HIGHLIGHTS

Across the street from the Palm Beach Yacht Club and a 5 minute walk to Clematis Street means a plethora of dining and entertainment options.



N





#### NORTHBRIDGE

CENTRE

#### For More Information

Kevin Probel Senior Managing Director +1 561 676 2131 kevin.probel@jll.com

Kevin McCarthy Senior Managing Director +1 561 292 2668 kevin.mccarthy@jll.com

©2023