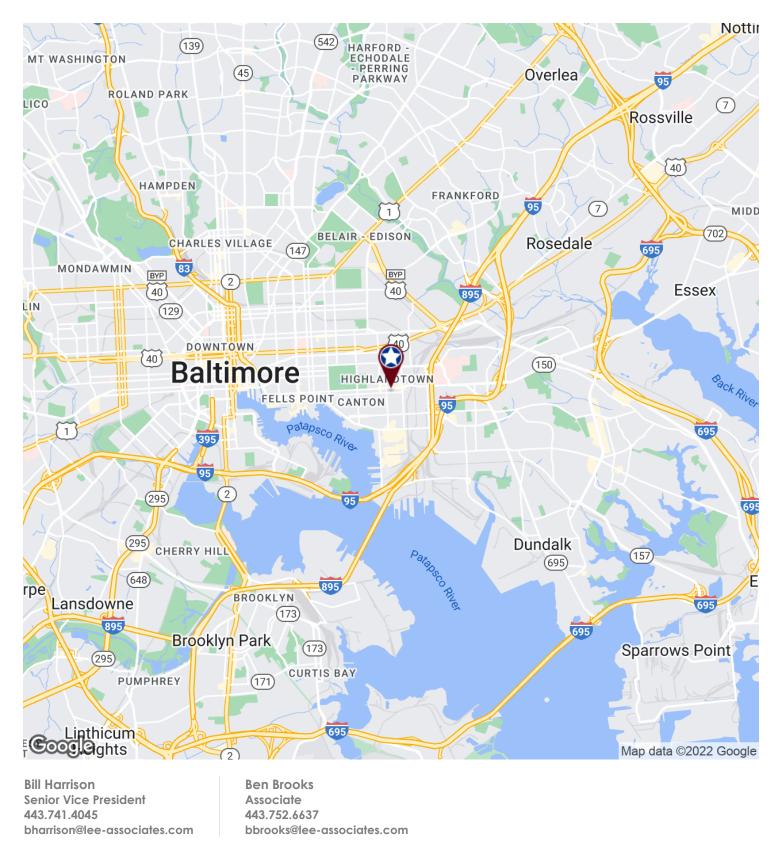

# LOCATION OVERVIEW

Located in the densely populated Canton/Highlandtown area

in

#### **PROPERTY INFORMATION**

| COUNTY:    | Baltimore City      |
|------------|---------------------|
| MARKET:    | Baltimore           |
| SUBMARKET: | Baltimore City East |