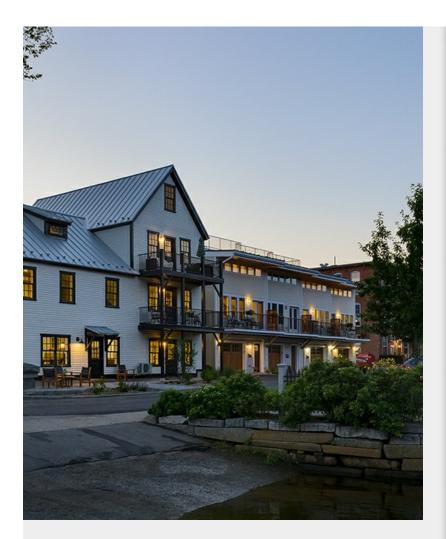

# 13 Water St

#### \$32.00 /SF/YR

The old Lang blacksmith building...

- waterfront property
- lots of natural daylight
- open plans with exposed brick and stone walls

13 Water St, Newmarket, NH 03857

The old Lang blacksmith building