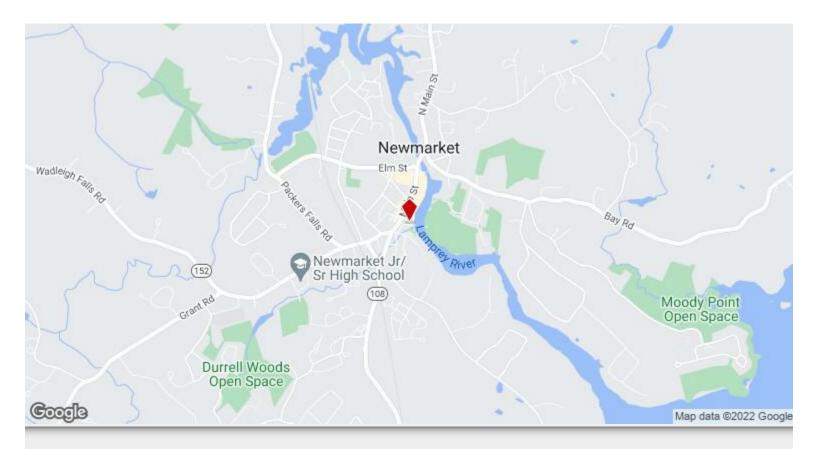

**13 Water St** 13 Water St, Newmarket, NH 03857

sayed mousawi MRE Properties 1355 Terrell Mill Rd SE, Suite 1480-200,Marietta, GA 30067 <u>s.almousawi@gmail.com</u> (617) 792-2737

| Rental Rate: \$3        | 32.00 /SF/YR             |
|-------------------------|--------------------------|
| Property Type: R        | Retail                   |
| Property Subtype: S     | Storefront Retail/Office |
| Gross Leasable Area: 5, | 599 SF                   |
| Year Built: 15          | 930                      |
| Walk Score ®: 74        | 4 (Very Walkable)        |
| Rental Rate Mo: \$2     | 2.67 /SF/MO              |

13 Water St, Newmarket, NH 03857

The old Lang blacksmith building