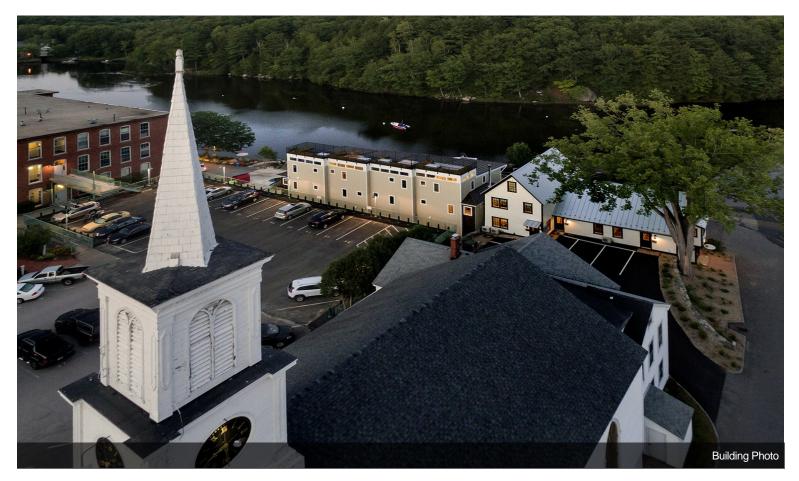

#### \$32.00 /SF/YR

The old Lang blacksmith building...

- waterfront property
- lots of natural daylight
- open plans with exposed brick and stone walls

13 Water St, Newmarket, NH 03857

The old Lang blacksmith building