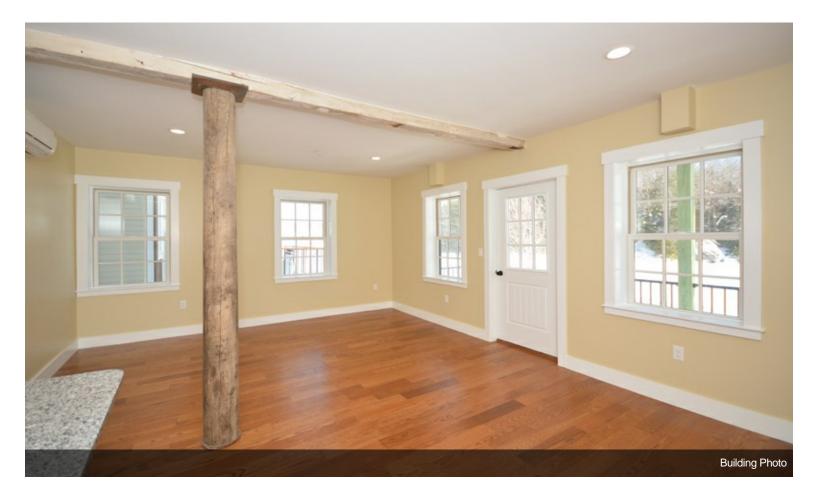

#### \$32.00 /SF/YR

The old Lang blacksmith building...

- waterfront property
- lots of natural daylight
- open plans with exposed brick and stone walls

#### **1st Floor**

| Space Available | 2,000 SF              | recently renovated waterfront office space available for<br>lease starting Feb, 1st 2023. 2000 square feet on the<br>ground level with patio facing the lamprey river.rent<br>INCLUDES all utilities/maintenance/taxes and snow<br>removal. space zoned for M2 - see attached doc for<br>newmarket zoning allowed uses |
|-----------------|-----------------------|------------------------------------------------------------------------------------------------------------------------------------------------------------------------------------------------------------------------------------------------------------------------------------------------------------------------|
| Rental Rate     | \$32.00 /SF/YR        |                                                                                                                                                                                                                                                                                                                        |
| Date Available  | February 01, 2023     |                                                                                                                                                                                                                                                                                                                        |
| Service Type    | Full Service          |                                                                                                                                                                                                                                                                                                                        |
| Built Out As    | Professional Services |                                                                                                                                                                                                                                                                                                                        |
| Space Type      | Relet                 |                                                                                                                                                                                                                                                                                                                        |
| Space Use       | Office                |                                                                                                                                                                                                                                                                                                                        |
| Lease Term      | 5 - 10 Years          |                                                                                                                                                                                                                                                                                                                        |