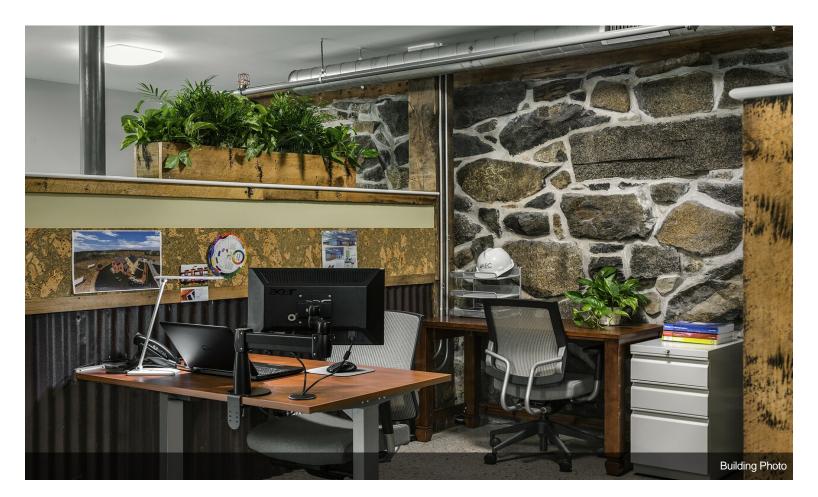

#### \$32.00 /SF/YR

The old Lang blacksmith building...

- waterfront property
- lots of natural daylight
- open plans with exposed brick and stone walls

#### **1st Floor**

| Space Available | 2,000 SF              | recently renovated waterfront office space available for<br>lease starting Feb, 1st 2023. 2000 square feet on the<br>ground level with patio facing the lamprey river.rent<br>INCLUDES all utilities/maintenance/taxes and snow<br>removal. space zoned for M2 - see attached doc for<br>newmarket zoning allowed uses |
|-----------------|-----------------------|------------------------------------------------------------------------------------------------------------------------------------------------------------------------------------------------------------------------------------------------------------------------------------------------------------------------|
| Rental Rate     | \$32.00 /SF/YR        |                                                                                                                                                                                                                                                                                                                        |
| Date Available  | February 01, 2023     |                                                                                                                                                                                                                                                                                                                        |
| Service Type    | Full Service          |                                                                                                                                                                                                                                                                                                                        |
| Built Out As    | Professional Services |                                                                                                                                                                                                                                                                                                                        |
| Space Type      | Relet                 |                                                                                                                                                                                                                                                                                                                        |
| Space Use       | Office                |                                                                                                                                                                                                                                                                                                                        |
| Lease Term      | 5 - 10 Years          |                                                                                                                                                                                                                                                                                                                        |