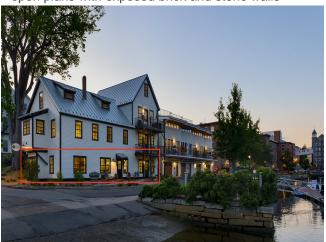

#### \$32.00 /SF/YR

The old Lang blacksmith building...

- waterfront property
- lots of natural daylight
- open plans with exposed brick and stone walls

#### **1st Floor**

| Space Available | 2,000 SF              | recently renovated waterfront office space available for<br>lease starting Feb, 1st 2023. 2000 square feet on the<br>ground level with patio facing the lamprey river.rent<br>INCLUDES all utilities/maintenance/taxes and snow<br>removal. space zoned for M2 - see attached doc for<br>newmarket zoning allowed uses |
|-----------------|-----------------------|------------------------------------------------------------------------------------------------------------------------------------------------------------------------------------------------------------------------------------------------------------------------------------------------------------------------|
| Rental Rate     | \$32.00 /SF/YR        |                                                                                                                                                                                                                                                                                                                        |
| Date Available  | February 01, 2023     |                                                                                                                                                                                                                                                                                                                        |
| Service Type    | Full Service          |                                                                                                                                                                                                                                                                                                                        |
| Built Out As    | Professional Services |                                                                                                                                                                                                                                                                                                                        |
| Space Type      | Relet                 |                                                                                                                                                                                                                                                                                                                        |
| Space Use       | Office                |                                                                                                                                                                                                                                                                                                                        |
| Lease Term      | 5 - 10 Years          |                                                                                                                                                                                                                                                                                                                        |

13 Water St, Newmarket, NH 03857

The old Lang blacksmith building