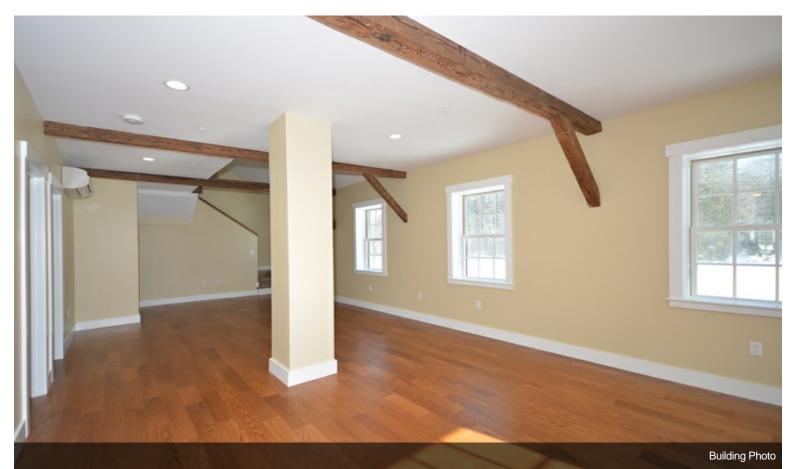

#### \$32.00 /SF/YR

The old Lang blacksmith building...

- waterfront property
- lots of natural daylight
- open plans with exposed brick and stone walls

#### **1st Floor**

| Space Available | 2,000 SF              | recently renovated waterfront office space available for<br>lease starting Feb, 1st 2023. 2000 square feet on the<br>ground level with patio facing the lamprey river.rent<br>INCLUDES all utilities/maintenance/taxes and snow<br>removal. space zoned for M2 - see attached doc for<br>newmarket zoning allowed uses |
|-----------------|-----------------------|------------------------------------------------------------------------------------------------------------------------------------------------------------------------------------------------------------------------------------------------------------------------------------------------------------------------|
| Rental Rate     | \$32.00 /SF/YR        |                                                                                                                                                                                                                                                                                                                        |
| Date Available  | February 01, 2023     |                                                                                                                                                                                                                                                                                                                        |
| Service Type    | Full Service          |                                                                                                                                                                                                                                                                                                                        |
| Built Out As    | Professional Services |                                                                                                                                                                                                                                                                                                                        |
| Space Type      | Relet                 |                                                                                                                                                                                                                                                                                                                        |
| Space Use       | Office                |                                                                                                                                                                                                                                                                                                                        |
| Lease Term      | 5 - 10 Years          |                                                                                                                                                                                                                                                                                                                        |