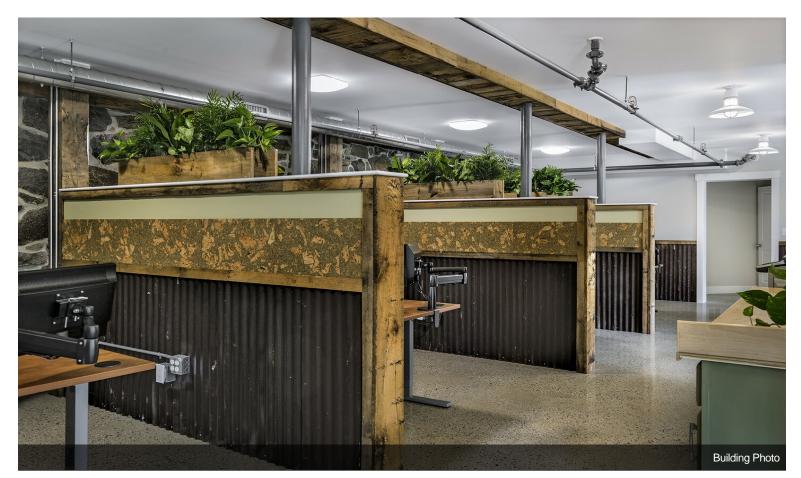

#### \$32.00 /SF/YR

The old Lang blacksmith building...

- waterfront property
- lots of natural daylight
- open plans with exposed brick and stone walls

#### **1st Floor**

| Space Available | 2,000 SF              | recently renovated waterfront office space available for<br>lease starting Feb, 1st 2023. 2000 square feet on the<br>ground level with patio facing the lamprey river.rent<br>INCLUDES all utilities/maintenance/taxes and snow<br>removal. space zoned for M2 - see attached doc for<br>newmarket zoning allowed uses |
|-----------------|-----------------------|------------------------------------------------------------------------------------------------------------------------------------------------------------------------------------------------------------------------------------------------------------------------------------------------------------------------|
| Rental Rate     | \$32.00 /SF/YR        |                                                                                                                                                                                                                                                                                                                        |
| Date Available  | February 01, 2023     |                                                                                                                                                                                                                                                                                                                        |
| Service Type    | Full Service          |                                                                                                                                                                                                                                                                                                                        |
| Built Out As    | Professional Services |                                                                                                                                                                                                                                                                                                                        |
| Space Type      | Relet                 |                                                                                                                                                                                                                                                                                                                        |
| Space Use       | Office                |                                                                                                                                                                                                                                                                                                                        |
| Lease Term      | 5 - 10 Years          |                                                                                                                                                                                                                                                                                                                        |