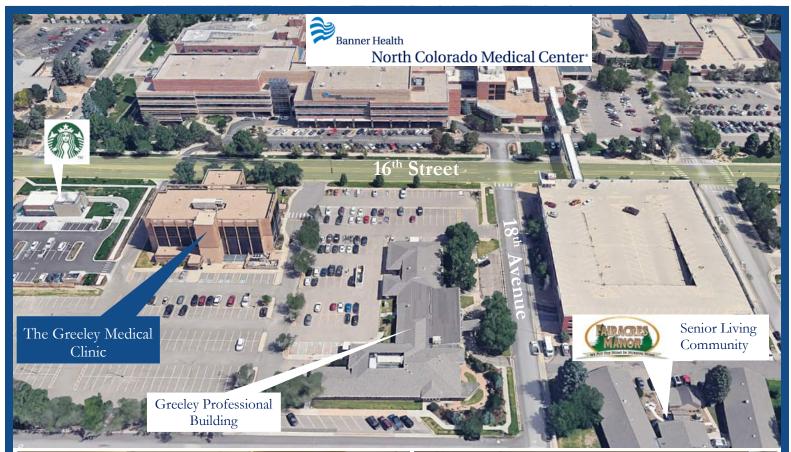

# Property Highlights:

- Located directly across 16th Street from the Banner Health Northern Colorado Medical Center a Level II Trauma Center
- Short distance from Fairacres Manor a skilled nursing and rehabilitation facility
- Tenancy includes Pathways and Mountain View Pain Center
- Walking distance to Starbucks