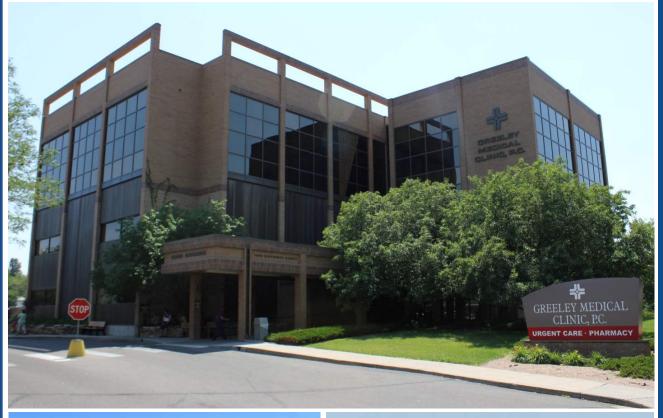

# The Greeley Medical Clinic 1900 16<sup>th</sup> Street Greeley Colorado

# Property Details:

- Building Size: 65,752 Square Feet
- Rental Rate: \$16.01 NNN
- 2024 Estimated Operating Expenses: \$8.47
- Competitive Tenant Improvement Packages