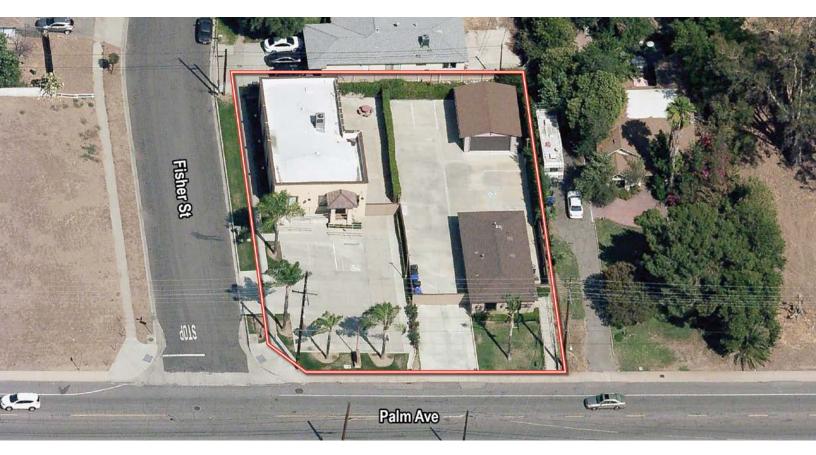

# ±3,644 SF AVAILABLE

FOR SALE | 7035 & 7045 PALM AVE, HIGHLAND, CA

# **PROPERTY FEATURES**

- 7035: ±1,968 SF Building
  7045: ±1,176 SF & ±500 SF Buildings
- Medical Office
- Partially Fenced
- Plumbing for Medical
- APN: 1200-361-03 & 1200-361-04
- Great Access to 210 and 10 Freeways
- Can be Sold Together or Separately
- Owner/User/Investment Opportunity

# ±3,644 SF AVAILABLE FOR SALE | 7035 & 7045 PALM AVE, HIGHLAND, CA

11e Durce ST VA Office Office Exam Office à Kitchen Office RR G Lobby Office AC Stor. Office RR Office Office Ş Office AC Office Office Room

FISHER ST