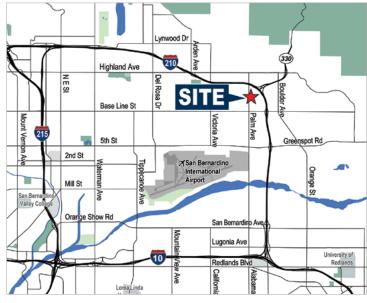

# ±3,644 SF AVAILABLE

FOR SALE | 7035 & 7045 PALM AVE, HIGHLAND, CA



# **PROPERTY FEATURES**

- 7035: ±1,968 SF Building
  7045: ±1,176 SF & ±500 SF Buildings
- Medical Office
- Partially Fenced
- Plumbing for Medical
- APN: 1200-361-03 & 1200-361-04
- Great Access to 210 and 10 Freeways
- Can be Sold Together or Separately
- Owner/User/Investment Opportunity



REAL ESTATE SERVICES

www.VoitCo.com

## **CHRISTIAN EMERSON**

Senior Associate 909.545.8018 cemerson@voitco.com Lic. #02104669

# DANTE BORRUSO

Vice President, Partner 909.775.4475 dborruso@voitco.com Lic. #02086368

3280 E. Guasti Road, Suite 100, Ontario, CA 91761 • 909.545.8000 • 909.354.3253 Fax • Lic #01991785 Licensed as Real Estate Salespersons by the DRE. The information contained herein has been obtained from sources we deem reliable. While we have no reason to doubt its accuracy, we do not guarantee it. ©2024 Voit Real Estate Services, Inc. All Rights Reserved.

# ±3,644 SF AVAILABLE FOR SALE | 7035 & 7045 PALM AVE, HIGHLAND, CA

11e Durce ST VA Office Office Exam Office à Kitchen Office RR G Lobby Office AC Stor. Office RR Office Office Ş Office AC Office Office Room

FISHE