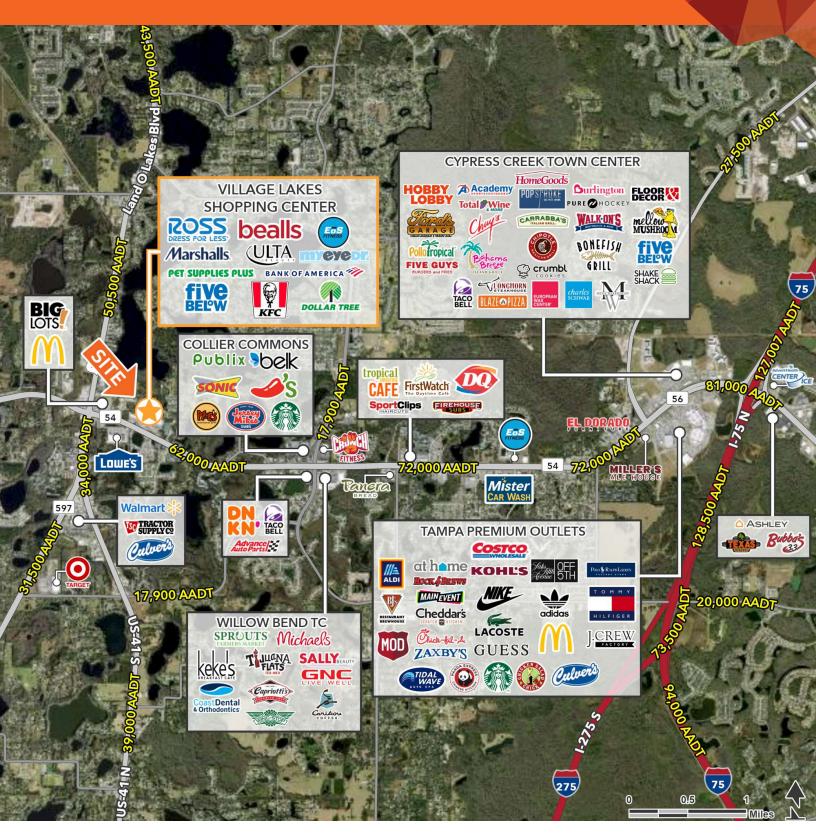

# LOCATION DESCRIPTION

Neighborhood shopping center ideally located on high-traffic State Road 54

### **PROPERTY HIGHLIGHTS**

- Located at signalized intersection of SR-54 & Village Lakes Shopping Center Drive
- Featuring Marshalls, Ross Dress For Less, Beall's Outlet, YouFit Health Clubs, Dollar Tree and Five Below
- Outparcel opportunity for a ground lease, built-to-suit, or multi-tenant building
- Less than 1/2 mile east of Land 0' Lakes Blvd/US-41
- 4.5 miles west of Cypress Creek Town Center and I-75
- Over 61,000 pass the center everyday