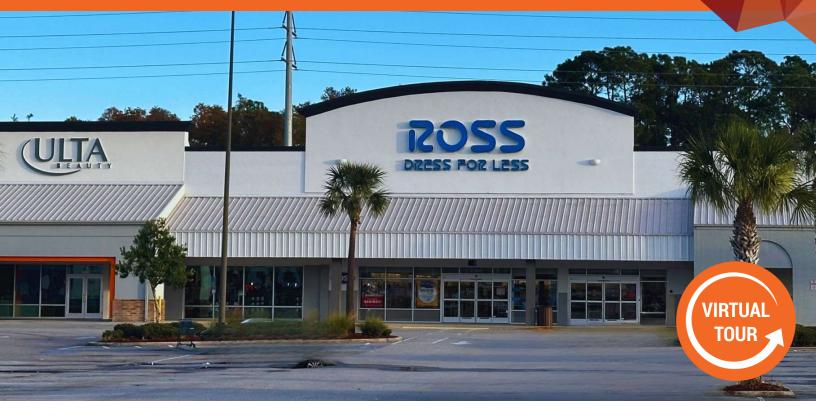

### **PROPERTY HIGHLIGHTS**

- Located at signalized intersection of SR-54 & Village Lakes Shopping Center Drive
- Featuring Marshalls, Ross Dress For Less, Beall's Outlet, YouFit Health Clubs, Dollar Tree and Five Below
- Outparcel opportunity for a ground lease, built-to-suit, or multi-tenant building
- Less than 1/2 mile east of Land 0' Lakes Blvd/US-41
- 4.5 miles west of Cypress Creek Town Center and I-75
- Over 61,000 pass the center everyday

| SUITE | TENANT NAME           | SPACE SIZE |
|-------|-----------------------|------------|
| 15    | Ulta Beauty           | 10,207 SF  |
| 16    | Ross Dress for Less   | 23,864 SF  |
| 17    | NY Times Square Pizza | 1,400 SF   |
| 18    | Eyebrow Threading     | 1,400 SF   |
| 19    | Embroider Too         | 1,400 SF   |
| 20    | Amscot Financial      | 4,200 SF   |
| 21    | Five Below            | 9,213 SF   |
| 22    | Metro by T-Mobile     | 1,050 SF   |
| 23    | Available             | 1,050 SF   |
| 24    | Hong Foot Spa         | 1,492 SF   |
| 25    | Bealls Outlet         | 25,817 SF  |
| 26    | Pet Supplies Plus     | 9,127 SF   |
| 27    | Marshalls             | 24,009 SF  |
| 28    | EOS Fitness           | 15,406 SF  |