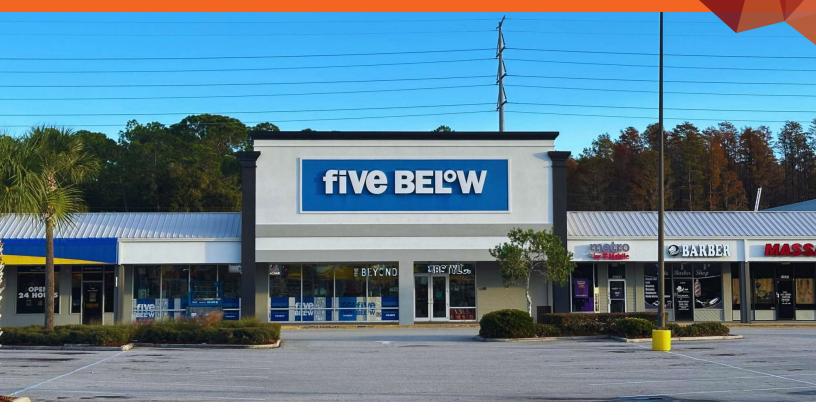

### **PROPERTY HIGHLIGHTS**

- Located at signalized intersection of SR-54 & Village Lakes Shopping Center Drive
- Featuring Marshalls, Ross Dress For Less, Beall's Outlet, YouFit Health Clubs, Dollar Tree and Five Below
- Outparcel opportunity for a ground lease, built-to-suit, or multi-tenant building
- Less than 1/2 mile east of Land 0' Lakes Blvd/US-41
- 4.5 miles west of Cypress Creek Town Center and I-75
- Over 61,000 pass the center everyday

| SUITE | TENANT NAME           | SPACE SIZE |
|-------|-----------------------|------------|
| 15    | Ulta Beauty           | 10,207 SF  |
| 16    | Ross Dress for Less   | 23,864 SF  |
| 17    | NY Times Square Pizza | 1,400 SF   |
| 18    | Eyebrow Threading     | 1,400 SF   |
| 19    | Embroider Too         | 1,400 SF   |
| 20    | Amscot Financial      | 4,200 SF   |
| 21    | Five Below            | 9,213 SF   |
| 22    | Metro by T-Mobile     | 1,050 SF   |
| 23    | Available             | 1,050 SF   |
| 24    | Hong Foot Spa         | 1,492 SF   |
| 25    | Bealls Outlet         | 25,817 SF  |
| 26    | Pet Supplies Plus     | 9,127 SF   |
| 27    | Marshalls             | 24,009 SF  |
| 28    | EOS Fitness           | 15,406 SF  |