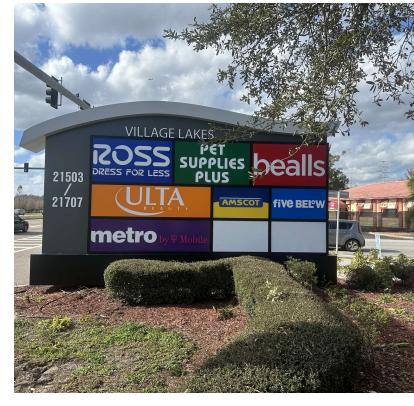

### **PROPERTY HIGHLIGHTS**

- Located at signalized intersection of SR-54 & Village Lakes Shopping Center Drive
- Featuring Marshalls, Ross Dress For Less, Beall's Outlet, YouFit Health Clubs, Dollar Tree and Five Below
- Outparcel opportunity for a ground lease, built-to-suit, or multi-tenant building
- Less than 1/2 mile east of Land 0' Lakes Blvd/US-41
- 4.5 miles west of Cypress Creek Town Center and I-75
- Over 61,000 pass the center everyday

| SUITE | TENANT NAME           | SPACE SIZE |
|-------|-----------------------|------------|
| 15    | Ulta Beauty           | 10,207 SF  |
| 16    | Ross Dress for Less   | 23,864 SF  |
| 17    | NY Times Square Pizza | 1,400 SF   |
| 18    | Eyebrow Threading     | 1,400 SF   |
| 19    | Embroider Too         | 1,400 SF   |
| 20    | Amscot Financial      | 4,200 SF   |
| 21    | Five Below            | 9,213 SF   |
| 22    | Metro by T-Mobile     | 1,050 SF   |
| 23    | Available             | 1,050 SF   |
| 24    | Hong Foot Spa         | 1,492 SF   |
| 25    | Bealls Outlet         | 25,817 SF  |
| 26    | Pet Supplies Plus     | 9,127 SF   |
| 27    | Marshalls             | 24,009 SF  |
| 28    | EOS Fitness           | 15,406 SF  |