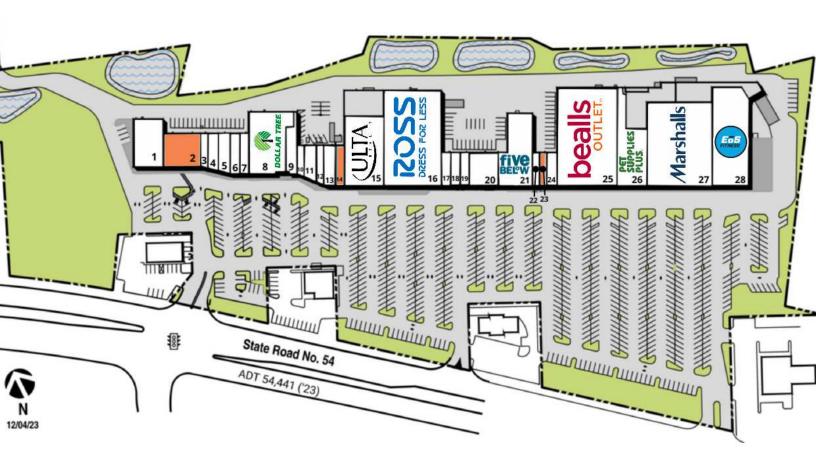

#### **ERIC BATTISTONE**

**FOR LEASE** 

23532 FLORIDA 54, LAND O' LAKES, FL 33559

| SUITE | TENANT NAME                | SPACE SIZE |
|-------|----------------------------|------------|
| 1     | Reflex Taekwondo           | 6,200 SF   |
| 2     | Available                  | 5,400 SF   |
| 3     | Joy Nail                   | 1,078 SF   |
| 4     | Veterinarian               | 1,525 SF   |
| 5     | MyEyeDr.                   | 2,047 SF   |
| 6     | Breakfast Station          | 1,700 SF   |
| 7     | Thomas Orthodontics        | 1,700 SF   |
| 8     | Dollar Tree                | 10,555 SF  |
| 9     | T-Mobile                   | 2,445 SF   |
| 10    | Jackson Hewitt Tax Service | 946 SF     |
| 11    | Dentist                    | 1,779 SF   |
| 12    | La Carmen Hair Salon       | 1,133 SF   |
| 13    | Noire The Nail Bar         | 2,503 SF   |
| 14    | Available                  | 1,802 SF   |

| SUITE | TENANT NAME           | SPACE SIZE |
|-------|-----------------------|------------|
| 15    | Ulta Beauty           | 10,207 SF  |
| 16    | Ross Dress for Less   | 23,864 SF  |
| 17    | NY Times Square Pizza | 1,400 SF   |
| 18    | Eyebrow Threading     | 1,400 SF   |
| 19    | Embroider Too         | 1,400 SF   |
| 20    | Amscot Financial      | 4,200 SF   |
| 21    | Five Below            | 9,213 SF   |
| 22    | Metro by T-Mobile     | 1,050 SF   |
| 23    | Available             | 1,050 SF   |
| 24    | Hong Foot Spa         | 1,492 SF   |
| 25    | Bealls Outlet         | 25,817 SF  |
| 26    | Pet Supplies Plus     | 9,127 SF   |
| 27    | Marshalls             | 24,009 SF  |
| 28    | EOS Fitness           | 15,406 SF  |