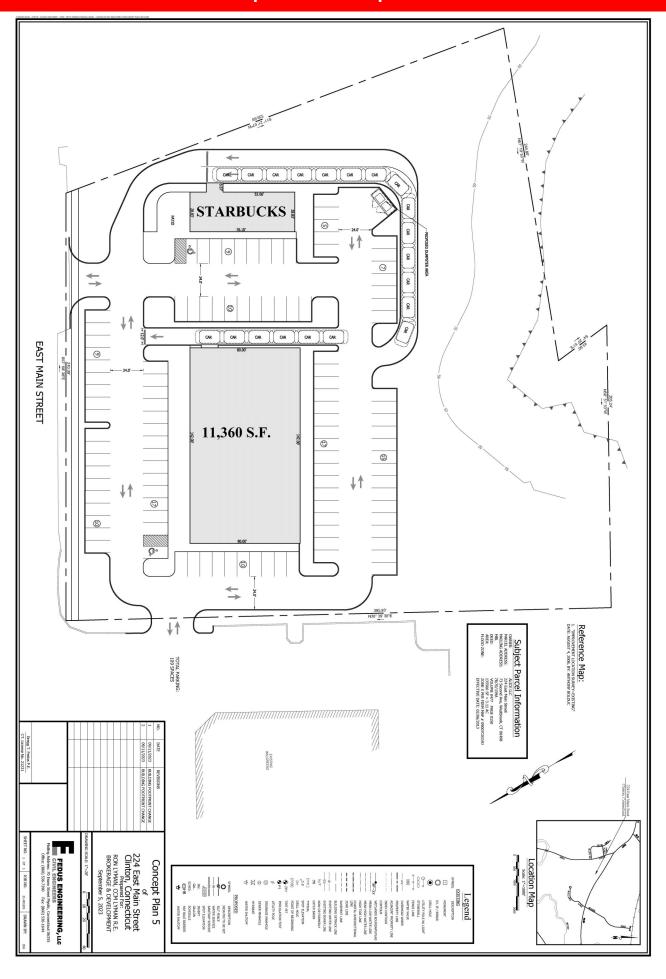

#### **Development Plan**

- 13,760 SF Total Development
  Strip
- 11,360 S.F. Available
   Anchored by Starbucks
- Traffic Count: 10,200
- Frontage: 300 Ft.
- Abutter is Walgreens
- Signalized Intersection
- Zone: B-4 Business District

### **Proposed Development**