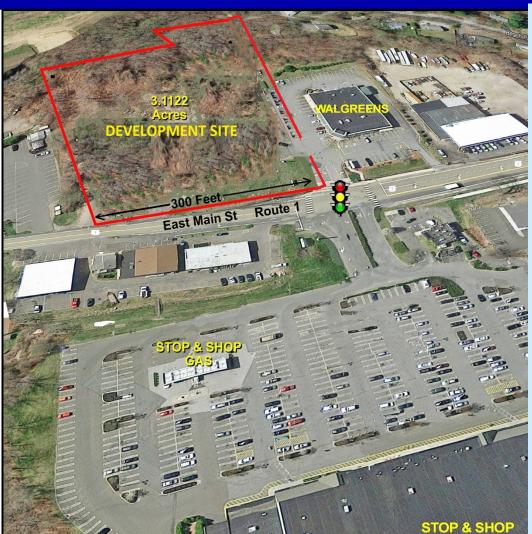

#### **Development Plan**

- 13,760 SF Total Development
  Strip
- 11,360 S.F. Available
   Anchored by Starbucks
- Traffic Count: 10,200
- Frontage: 300 Ft.
- Abutter is Walgreens
- Signalized Intersection
- Zone: B-4 Business District