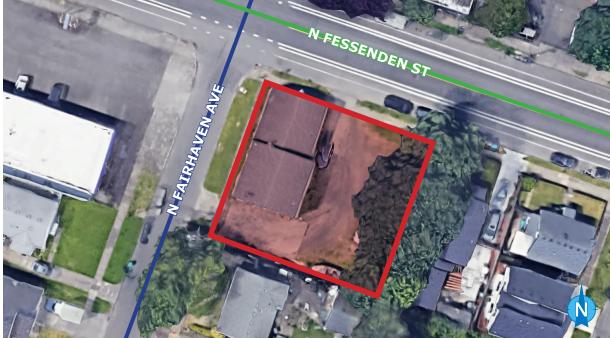

### DETAILS

| • | Sale price:    | \$625,000               |
|---|----------------|-------------------------|
| • | Building area: | ± 2,144 SF              |
| • | Land size:     | ± 0.22 acres (9,583 SF) |
| • | Year built:    | 1949                    |

- Zoned: CM1 (Commercial Mixed Use 1)
- Signage on N Fessenden Street with 3,200 vehicles per day
- Off street parking & grade loading