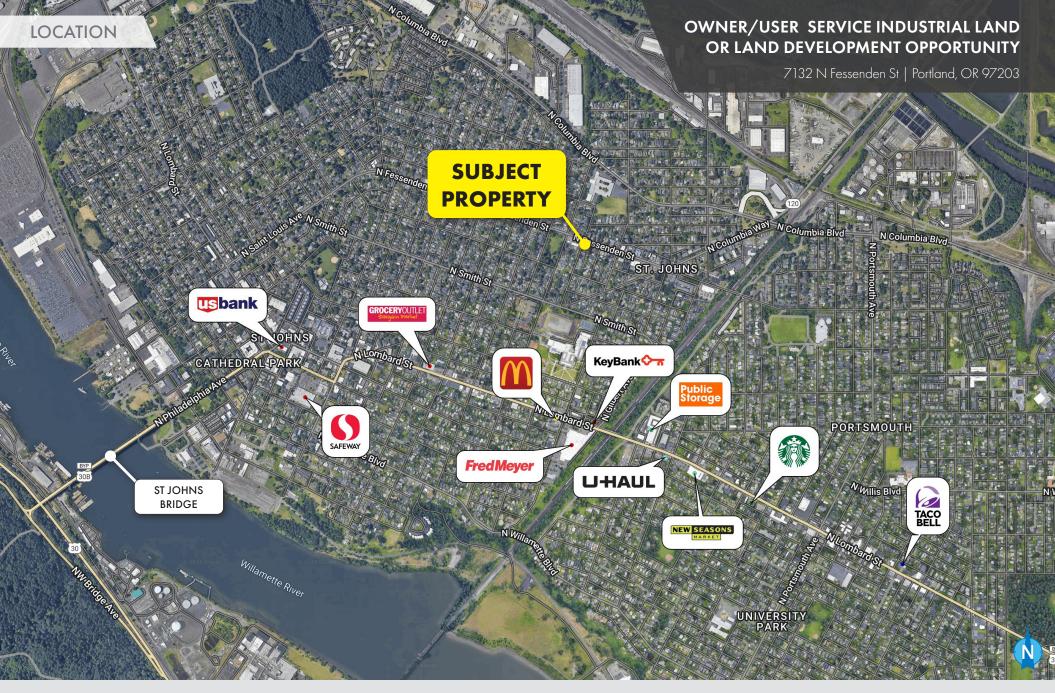

#### Location

This zone is generally applied on neighborhood streets such as SE 72nd, N Fessenden, NE Fremont and at small scale neighborhood intersections.

35' maximum height, which is generally 3 stories.