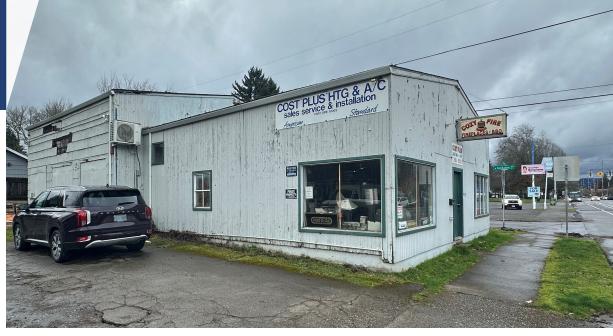

## **COMMERCIAL BUILDING FOR SALE**

### DETAILS

| • | Sale price:    | \$625,000               |
|---|----------------|-------------------------|
| • | Building area: | ± 2,144 SF              |
| • | Land size:     | ± 0.22 acres (9,583 SF) |
| • | Year built:    | 1949                    |