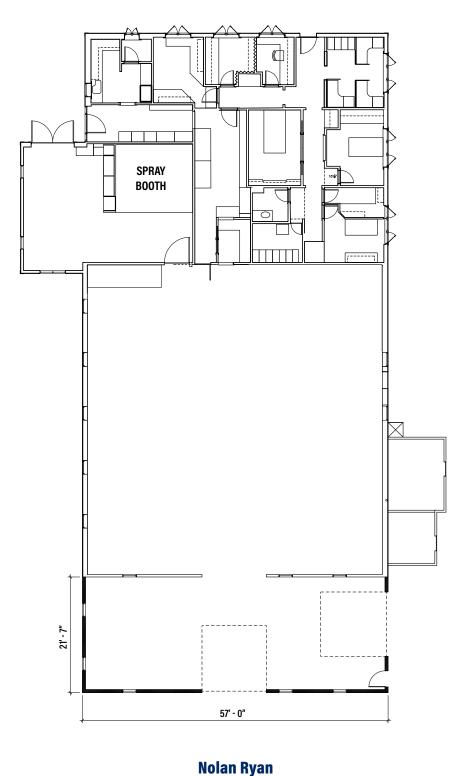

# FOR LEASE 7,750 SF 31 Adams Avenue, Groton, MA





### **Nate Nickerson**

. (978) 895-6558

🗞 (617) 360-7256 ext 1

☑ nate@fieldstonecp.com

fieldstonecp.com

**Nolan Ryan** (774) 364-4642 (617) 360 7256 opt

🖂 nolan@fieldstonecp.com

# 31 Adams Avenue, Groton, MA



## **Building Floor Plan**



#### **Nate Nickerson**

. (978) 895-6558

7050 out 1 🔿 fielde

☑ nate@fieldstonecp.com

. (774) 364-4642

🖂 nolan@fieldstonecp.com

🜭 (617) 360-7256 ext 1 🌐

fieldstonecp.com

📞 (617) 360-7256 ext 2 🛛 🔀 fieldstonecp.com

# 31 Adams Avenue, Groton, MA





## **Building Overview**

Fieldstone Commercial Properties is pleased to market 31 Adams Avenue in Groton. This property is a versatile, single-story flex building located in the heart of Groton, ideal for a variety of commercial or industrial uses. Previously utilized as a cabinetry shop and construction company headquarters, the building offers approximately 2,400 SF of well-maintained office space, complete with central air conditioning. This office area seamlessly connects to 5,350 SF of manufacturing/ workshop space, featuring 15'