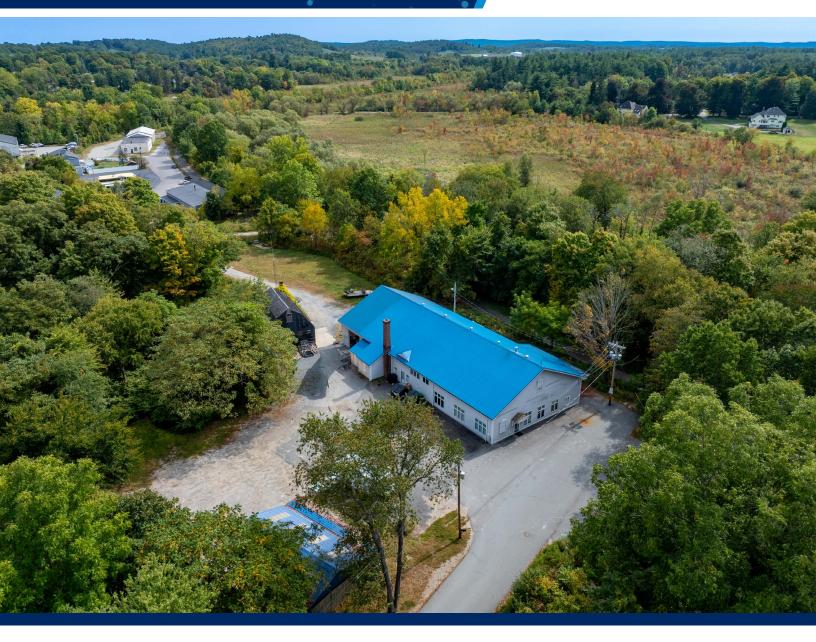

# FOR LEASE 7,750 SF 31 Adams Avenue, Groton, MA

## **Building Overview**

Fieldstone Commercial Properties is pleased to market 31 Adams Avenue in Groton. This property is a versatile, single-story flex building located in the heart of Groton, ideal for a variety of commercial or industrial uses. Previously utilized as a cabinetry shop and construction company headquarters, the building offers approximately 2,400 SF of well-maintained office space, complete with central air conditioning. This office area seamlessly connects to 5,350 SF of manufacturing/ workshop space, featuring 15' clear height.

The workshop is fully outfitted with an industrial-grade dust collection system, compressed air, and a professional paint/spray booth, making it ideal for manufacturing, woodworking, or other specialized operations. Additional conveniences include a covered outdoor storage area, ample parking, and two drive-in doors for easy loading and unloading of materials. Situated within walking distance of local restaurants and various amenities, the location offers both functionality and convenience for businesses and employees alike.