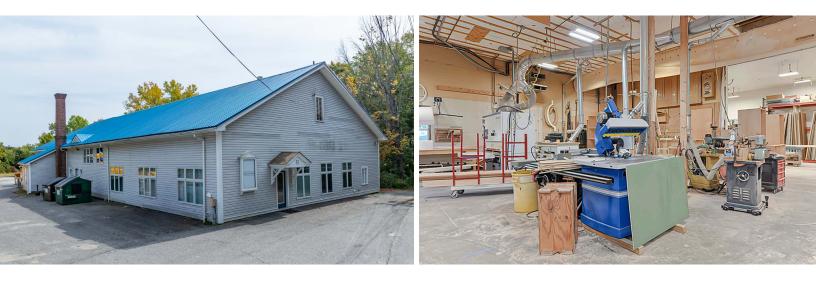

## **Building Overview**

Fieldstone Commercial Properties is pleased to market 31 Adams Avenue in Groton. This property is a versatile, single-story flex building located in the heart of Groton, ideal for a variety of commercial or industrial uses. Previously utilized as a cabinetry shop and construction company headquarters, the building offers approximately 2,400 SF of well-maintained office space, complete with central air conditioning. This office area seamlessly connects to 5,350 SF of manufacturing/ workshop space, featuring 15' clear height.

The workshop is fully outfitted with an industrial-grade dust collection system, compressed air, and a professional paint/spray booth, making it ideal for manufacturing, woodworking, or other specialized operations. Additional conveniences include a covered outdoor storage area, ample parking, and two drive-in doors for easy loading and unloading of materials. Situated within walking distance of local restaurants and various amenities, the location offers both functionality and convenience for businesses and employees alike.

- Spray booth
- Compressed air
- Dust collection System
- Covered Outdoor Storage