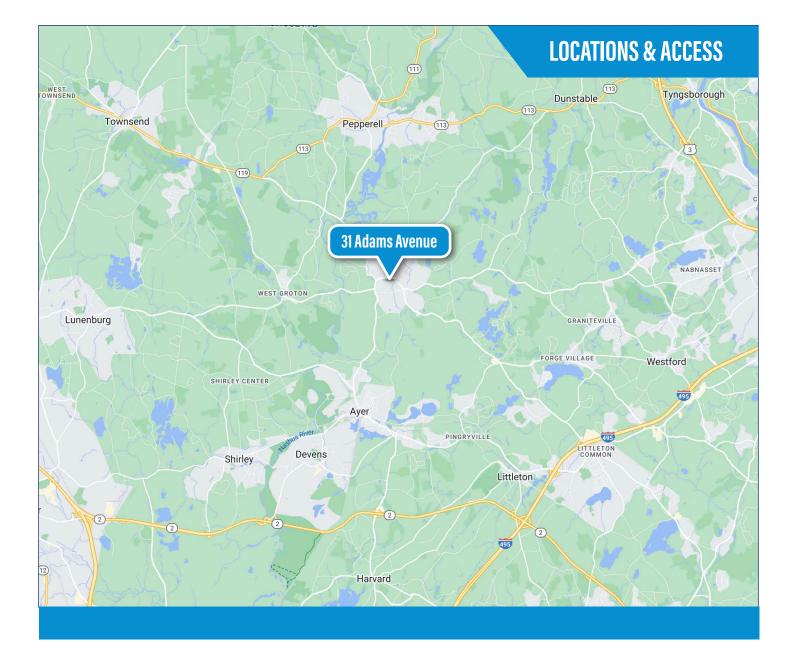

nd two drive-in doors for easy loading and unloading of materials. Situated within walking distance of local restaurants and various amenities, the location offers both functionality and convenience for businesses and employees alike.

### **Property Key Features**

Building: 7,750 SF Lot Size: .75 **Zoning:** RA Heating: Oil Heat with Central AC in office space Loading: 2 drive in doors Power: 3 phase, 400 amp 240v Delta Clear height: 15' Water/Sewer: Municipal **Parking:** 40+ unstriped spaces Extras:

- Spray booth
- Compressed air
- Dust collection System
- Covered Outdoor Storage

#### Nate Nickerson

. (978) 895-6558 📞 (617) 360-7256 ext 1

Mate@fieldstonecp.com fieldstonecp.com

**Nolan Ryan** . (774) 364-4642 📞 (617) 360-7256 ext 2 🛛 🕀 fieldstonecp.com

☑ nolan@fieldstonecp.com





This information has been obtained from sources believed reliable. We have not verified it and make no guarantee, warranty or representation about it. Any projections, opinions, assumptions or estimates used are for example only and do not represent the current or future performance of the property. You and your advisors should conduct an independent investigation of the property to determine to your own satisfaction the suitability of the property for your needs.

### Nate Nickerson

. (978) 895-6558

nate@fieldstonecp.com

🌭 (617) 360-7256 ext 1 ⊕ fieldstonecp.com

Nolan Ryan
... (774) 364-4642

🖂 nolan@fieldstonecp.com

၆ (617) 360-7256 ext 2 ⊕ fieldstonecp.com