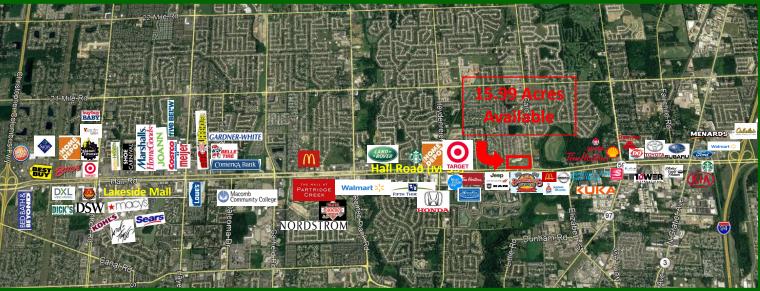

## Prime Corner Location

#### 1,313' Frontage on Hall Road

- Zoned C-3
- Easy Access I-94, M-53 & I-75
- Regional Shopping Destination: Target, Partridge Creek, Home Depot, Auto Dealerships

248.540.9999 info@center360.net www.Center360.net