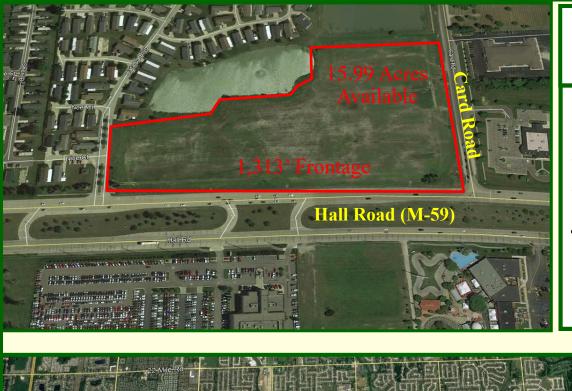

# For Lease or Build to Suit NW Corner Hall Road & Card Road 15.99 Acres Available

#### 1,313' Frontage on Hall Road

- Zoned C-3
- Easy Access I-94, M-53 & I-75
- Regional Shopping Destination: Target, Partridge Creek, Home Depot, Auto Dealerships

248.540.9999 info@center360.net www.Center360.net

## NW Corner of Hall Rd & Card Road 1,313' Frontage on Hall Road 15.99 Acres Available for Lease or Build-to-Suit

**Conceptual Site Plan** 