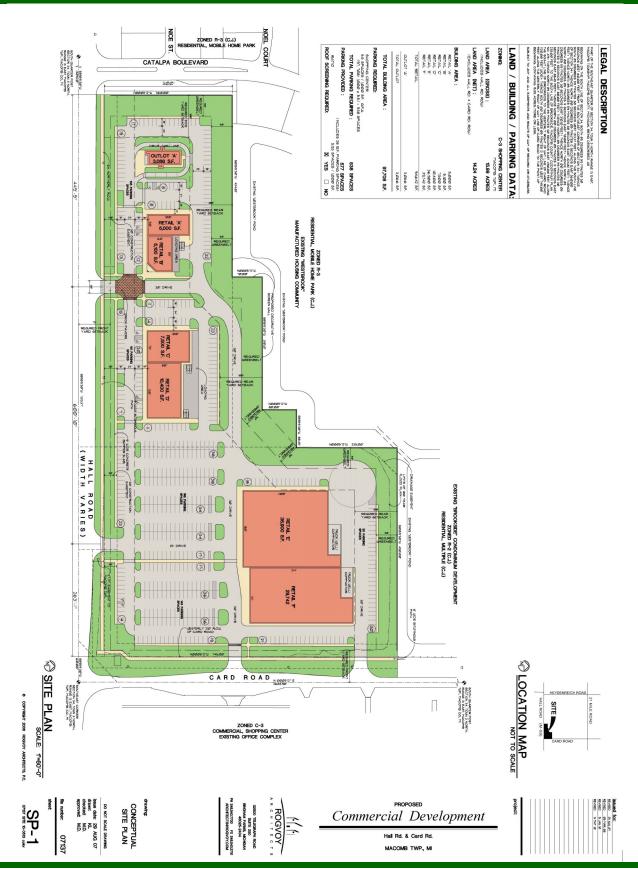

## NW Corner of Hall Rd & Card Road 1,313' Frontage on Hall Road 15.99 Acres Available for Lease or Build-to-Suit

**Conceptual Site Plan** 