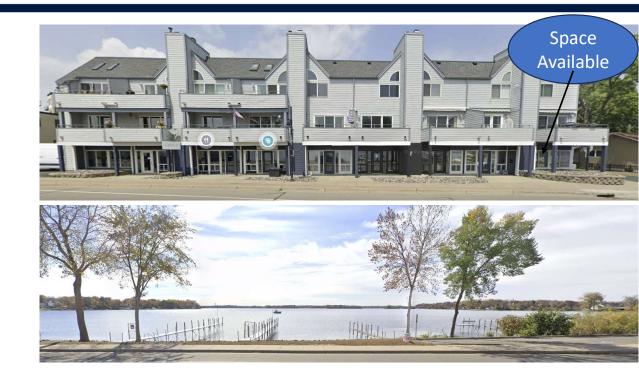

## **Shoreline Drive - Retail**

4000 - 4016 Shoreline Drive Sprink Park, MN 55384 For Lease

- ☐ Direct Lake Minnetonka Views
- ☐ Executive Office Suite (1st Floor)
- ☐ Natural Light
- ☐ Covered Parking
- ☐ Zoned Heating/Cooling
- ☐ Flexible Lease Terms
- ☐ Possible Dock Access
- Modified Gross Lease
  - □ \$20/PSF

## **Shoreline Drive - Retail**

4000 - 4016 Shoreline Drive Spring Park, MN 55384

For Lease