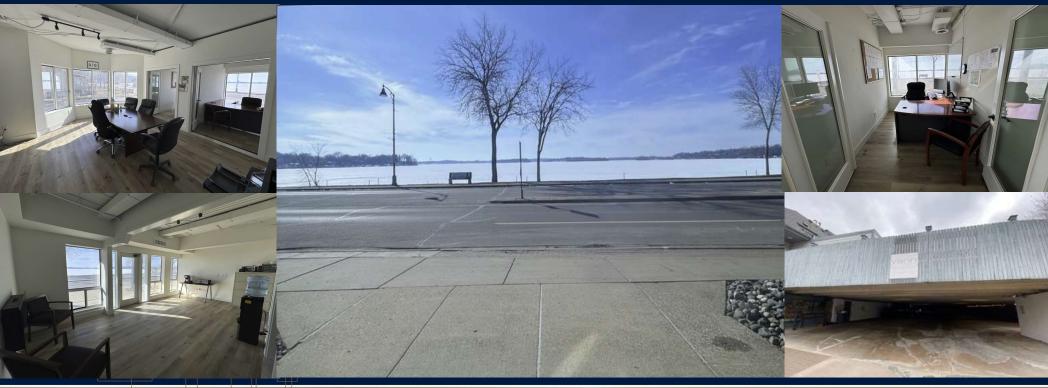

## **Shoreline Drive - Retail**

4000 - 4016 Shoreline Drive Sprink Park, MN 55384 For Lease

- ☐ Direct Lake Minnetonka Views
- ☐ Executive Office Suite (1st Floor)
- ☐ Natural Light
- ☐ Covered Parking
- ☐ Zoned Heating/Cooling
- ☐ Flexible Lease Terms
- ☐ Possible Dock Access
- Modified Gross Lease
  - □ \$20/PSF

## **Executive Office Availability**

- ☐ 1,369 sf Available Immediately
- ☐ 4 Private Offices
- ☐ Glass Front with Lake Views
- ☐ Common Area Restroom and Foyer (Yellow)
- ☐ Space Available 30 Days Notice
- ☐ Monthly Modified Gross Rent \$2,300.00 per month
  - Utilities in addition
- ☐ Tenants In the building include:
- ☐ Art Gallery
- ☐ Home Décor
- ☐ Restaurant
- ☐ Your Name Here