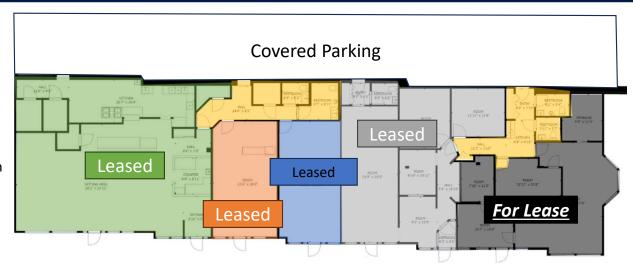

## **Executive Office Availability**

- ☐ 1,369 sf Available Immediately
- ☐ 4 Private Offices
- ☐ Glass Front with Lake Views
- ☐ Common Area Restroom and Foyer (Yellow)
- ☐ Space Available 30 Days Notice
- ☐ Monthly Modified Gross Rent \$2,300.00 per month
  - Utilities in addition
- ☐ Tenants In the building include:
- ☐ Art Gallery
- ☐ Home Décor
- ☐ Restaurant
- ☐ Your Name Here