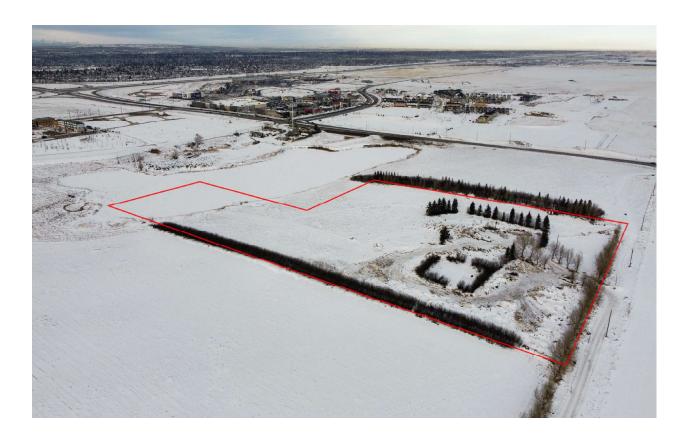

## Belvedere Development 1825 92 Street SE Calgary, Alberta

## **F**EATURES

- •Excellent redevelopment site.
- •15.27+/- acres with 650 ft of frontage on 92 Street SE.
- •In the Belvedere ASP and near to the East Hills shopping center and Belvedere Market.
- •Presently Zoned SFUD2 Medium Term- Farmland.
- •Perfect site for future industrial, mixed use or multi residential development.
- •One of the last remaining properties available on the Calgary-Chestermere corridor.