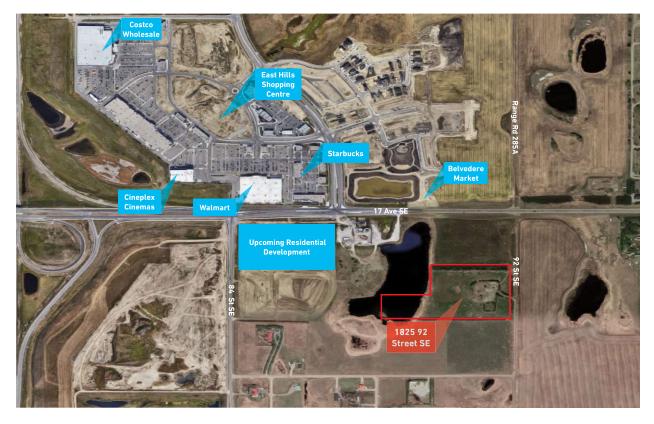

## Belvedere Development 1825 92 Street SE Calgary, Alberta

## WHAT EAST HILLS WILL OFFER

The maturing area of Belvedere has already caused a rise in the number of visitors to the area. Increased traffic and exposure combined with easy access to the area benefits future commercial and residential development. With all necessary servicing at your doorstep, this is an ideal opportunity to secure a mid-term development opportunity in a built area, where unencumbered land is hard to come by. With proposed transit routes, residential expansion, and an increase in infrastructure, Belvedere is one of the most desirable new areas for prospective builders and consumers alike!