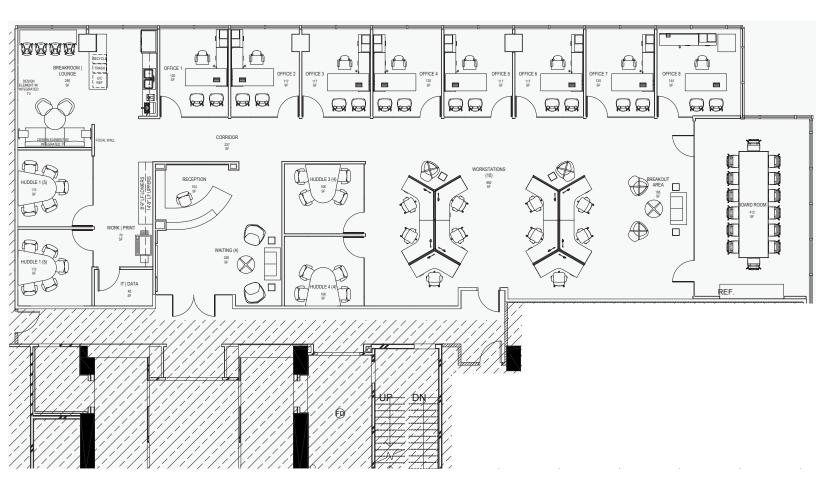

ce Building

- Move-in Ready with furniture available
- Term: Available Immediately through December 2029
- Asking Rate: \$ 48.00/ SF NNN base rent \$ 22.41 OPEX

#### Features

- + Newest Downtown Fort Lauderdale CBD Tower Delivered in 2020
- + LEED<sup>®</sup> Gold certified
- + First class Tenant Lounge with expansive wrap around terraces
- + On-Site Banking
- + On-Site Restaurants
- + Hurricane Resistant Glass
- + 4 blocks from Brightline Station
- + Parking ratio: 3.0/1,000 SF



For Sublease







#### The Main 201 E Las Olas Blvd, Fort Lauderdale, FL 33301

## **Interior Pictures**









#### For Sublease







#### The Main 201 E Las Olas Blvd, Fort Lauderdale, FL 33301

#### For Sublease

The Main 201 E Las Olas Blvd, Fort Lauderdale, FL 33301

#### **Floor Plan**

5,258 SF



#### **Contact Us**

**Christopher Dubberly** First Vice President +1 954 331 1777 christopher.dubberly@cbre.com

Jacob Sanchez Associate +1 305 428 5006 jacob.sanchez@cbre.com



#### **Contact Us**

**Christopher Dubberly** First Vice President +1 954 331 1777 christopher.dubberly@cbre.com **Jacob Sanchez** Associate +1 305 428 5006 jacob.sanchez@cbre.com



www.cbre.com/TheMainSublease

### For Sublease