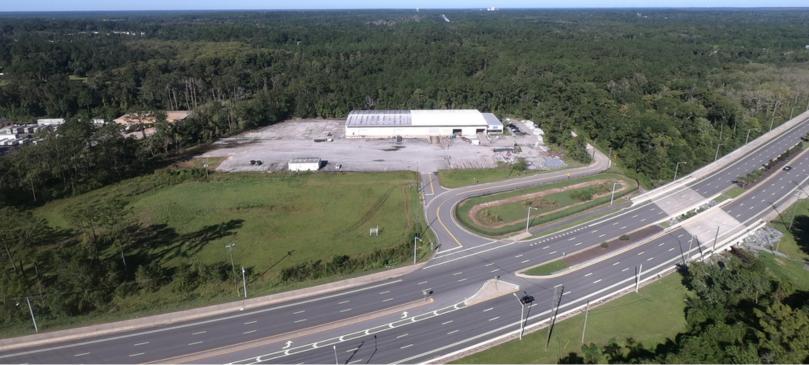

## PROPERTY OVERVIEW

854 Capital Circle SW consists of 15,000 SF of existing warehouse/distribution space available for lease beginning December 2024. The property is situated along recently renovated/widened Capital Circle SW which generates an average daily traffic count of 26,000 vehicles per day. The subject is 4.3 miles north of Tallahassee International Airport, 2.5 miles south of Interstate 10, and 6.2 miles west of Downtown Tallahassee

## PROPERTY HIGHLIGHTS

- Great Frontage and Visibility
- 26,000 AADT
- Fenced-In Yard Possible
- 3 Phase Power
- 24' Eave Height