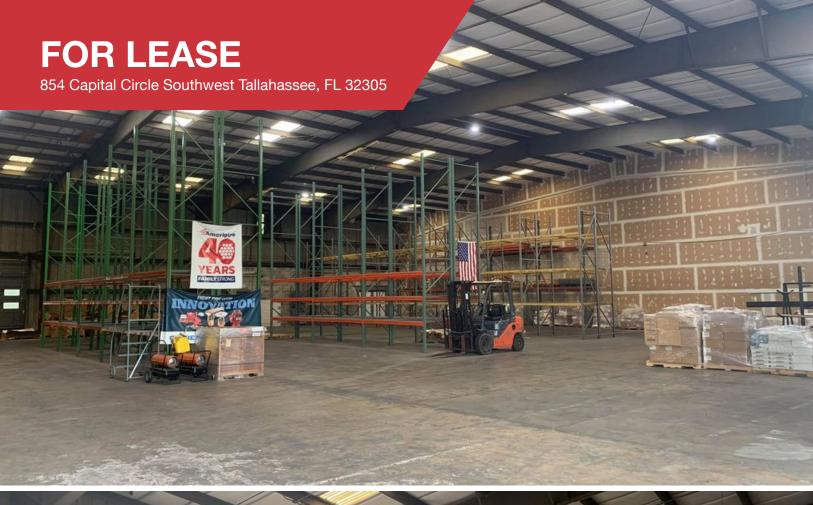

## **OFFERING SUMMARY**

Available SF: 15,000 SF

\$11.00/SF NNN Lease Rate:

NNN's: \$2.22/SF

Lot Size: 10.56 Acres

Year Built: 1974

Zoning: M-1 Light Industrial

## PROPERTY OVERVIEW

854 Capital Circle SW consists of 15,000 SF of existing warehouse/distribution space available for lease beginning December 2024. The property is situated along recently renovated/widened Capital Circle SW which generates an average daily traffic count of 26,000 vehicles per day. The subject is 4.3 miles north of Tallahassee International Airport, 2.5 miles south of Interstate 10, and 6.2 miles west of Downtown Tallahassee

## PROPERTY HIGHLIGHTS

- Great Frontage and Visibility
- 26,000 AADT
- Fenced-In Yard Possible
- 3 Phase Power
- 24' Eave Height