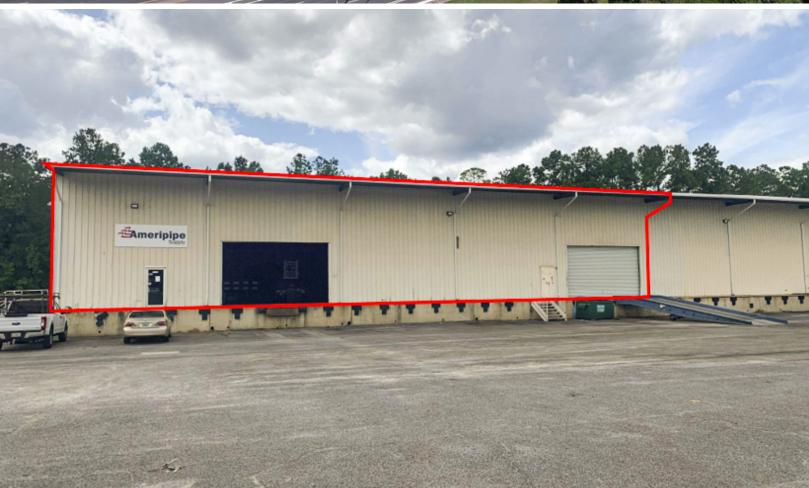

## PROPERTY OVERVIEW

854 Capital Circle SW consists of 15,000 SF of existing warehouse/distribution space available for lease beginning December 2024. The property is situated along recently renovated/widened Capital Circle SW which generates an average daily traffic count of 26,000 vehicles per day. The subject is 4.3 miles north of Tallahassee International Airport, 2.5 miles south of Interstate 10, and 6.2 miles west of Downtown Tallahassee

## PROPERTY HIGHLIGHTS

- Great Frontage and Visibility
- 26,000 AADT
- Fenced-In Yard Possible
- 3 Phase Power
- 24' Eave Height