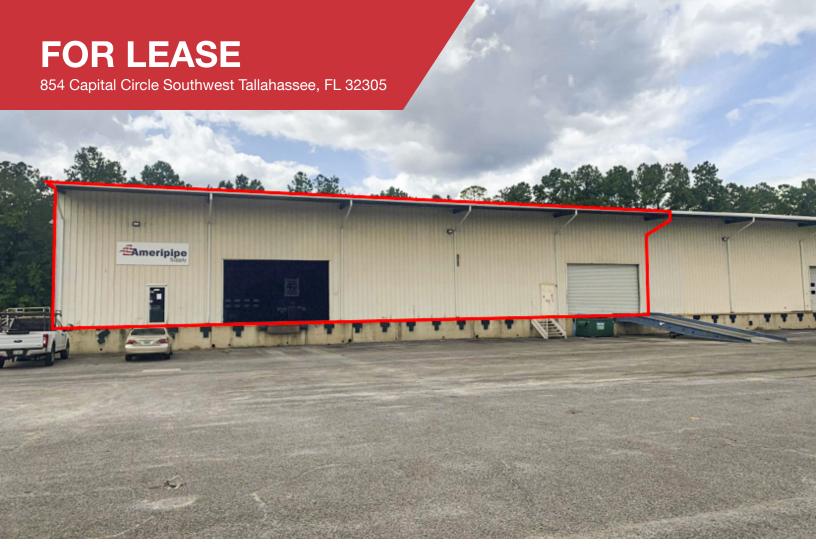

## **FOR LEASE**

854 Capital Circle Southwest Tallahassee, FL 32305

murray@talcor.com

## PROPERTY OVERVIEW

854 Capital Circle SW consists of 15,000 SF of existing warehouse/distribution space available for lease beginning December 2024. The property is situated along recently renovated/widened Capital Circle SW which generates an average daily traffic count of 26,000 vehicles per day. The subject is 4.3 miles north of Tallahassee International Airport, 2.5 miles south of Interstate 10, and 6.2 miles west of Downtown Tallahassee