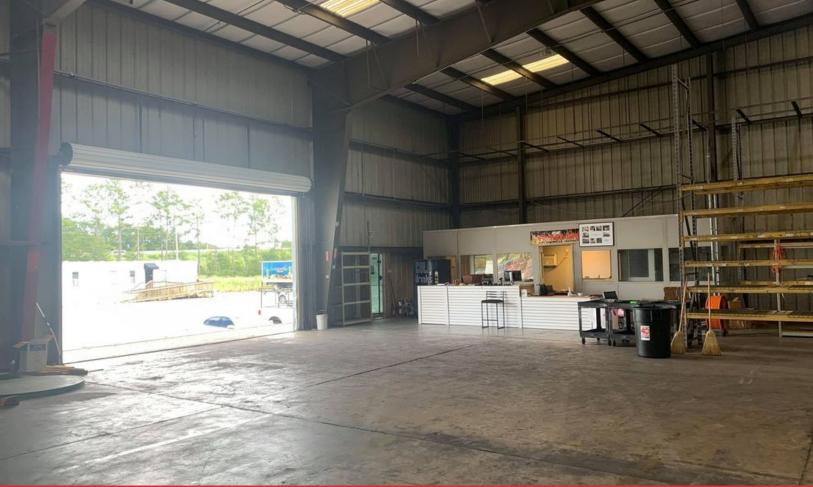

## **OFFERING SUMMARY**

Available SF: 15,000 SF

\$11.00/SF NNN Lease Rate:

NNN's: \$2.22/SF

Lot Size: 10.56 Acres

Year Built: 1974

Zoning: M-1 Light Industrial

## PROPERTY OVERVIEW

854 Capital Circle SW consists of 15,000 SF of existing warehouse/distribution space available for lease beginning December 2024. The property is situated along recently renovated/widened Capital Circle SW which generates an average daily traffic count of 26,000 vehicles per day. The subject is 4.3 miles north of Tallahassee International Airport, 2.5 miles south of Interstate 10, and 6.2 miles west of Downtown Tallahassee

## PROPERTY HIGHLIGHTS

- Great Frontage and Visibility
- 26,000 AADT
- Fenced-In Yard Possible
- 3 Phase Power
- 24' Eave Height