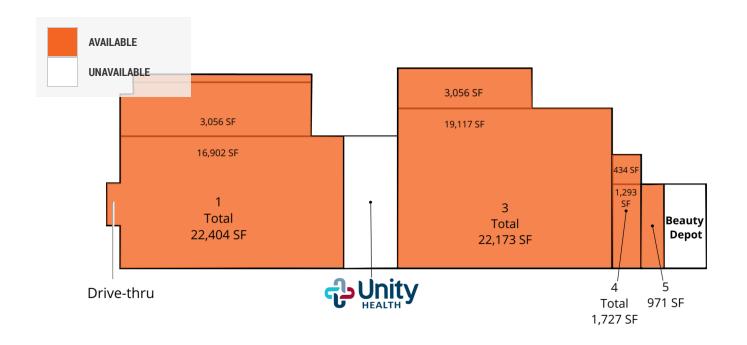

# **FOR LEASE**

| SUITE | TENANT NAME             | SPACE SIZE |
|-------|-------------------------|------------|
| 1     | Available               | 22,404 SF  |
| 2     | Unity Health & Wellness | 3,995 SF   |
| 3     | Available               | 22,173 SF  |
| 4     | Available               | 1,727 SF   |
| 5     | Available               | 971 SF     |
| 6     | Beauty Depot            | 2,817 SF   |