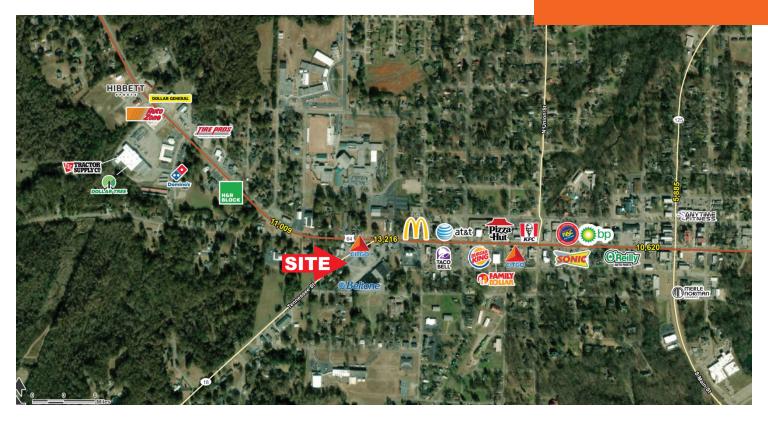

### **LOCATION DESCRIPTION**

54,065 SF neighborhood shopping center located on the southeast corner of Tennessee Street/Highway 18 and Highway 64 in Bolivar, Tennessee

#### PROPERTY HIGHLIGHTS

- 971 SF to 22,404 SF Available
- Area Retailers: Tractor Supply Co., Hibbett Sports, Big Star, Dollar Tree, Dollar General, O'Reilly Auto Parts, Family Dollar and more
- Bolivar is located in Hardeman County approximately 48 miles east of Memphis, TN
- Traffic Counts: Highway 64 (13,641 AADT) and Tennessee St/Highway 18 (4,273 AADT)