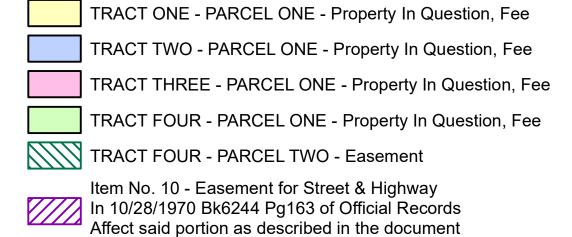

## Legend

TRACT ONE - PARCEL ONE - Property In Question, Fee

TRACT ONE - PARCEL TWO - Easement

TRACT TWO - PARCEL ONE - Property In Question, Fee

TRACT TWO - PARCEL TWO - Easement

TRACT THREE - PARCEL ONE - Property In Question, Fee

TRACT THREE - PARCEL TWO - Easement

TRACT THREE - PARCEL THREE - Easement

TRACT FOUR - PARCEL ONE - Property In Question, Fee

Item No. 8 - Easement for Irrigation Pipe Line
In 01/11/1965 Bk4780 Pg132 of Official Records
Affect said portion as described in the document

Item No. 9 - Easement for Irrigation Pipe Line
In 01/11/1965 Bk4780 Pg133 of Official Records

| Affect said portion as described in the document |                                                                            |                                                            |
|--------------------------------------------------|----------------------------------------------------------------------------|------------------------------------------------------------|
| © <sup>2023</sup><br>Chicago Title Company       | Title Order No. : FCLA-3902300183, Preliminary Report dated March 13, 2023 | Drawing Date : 03/28/2023 - FNFI                           |
| 1200 Concord Ave., Suite 400                     | Reference :                                                                | Assessor's Parcel No. :019-060-036-1, 037-9, 038-7 & 039-5 |