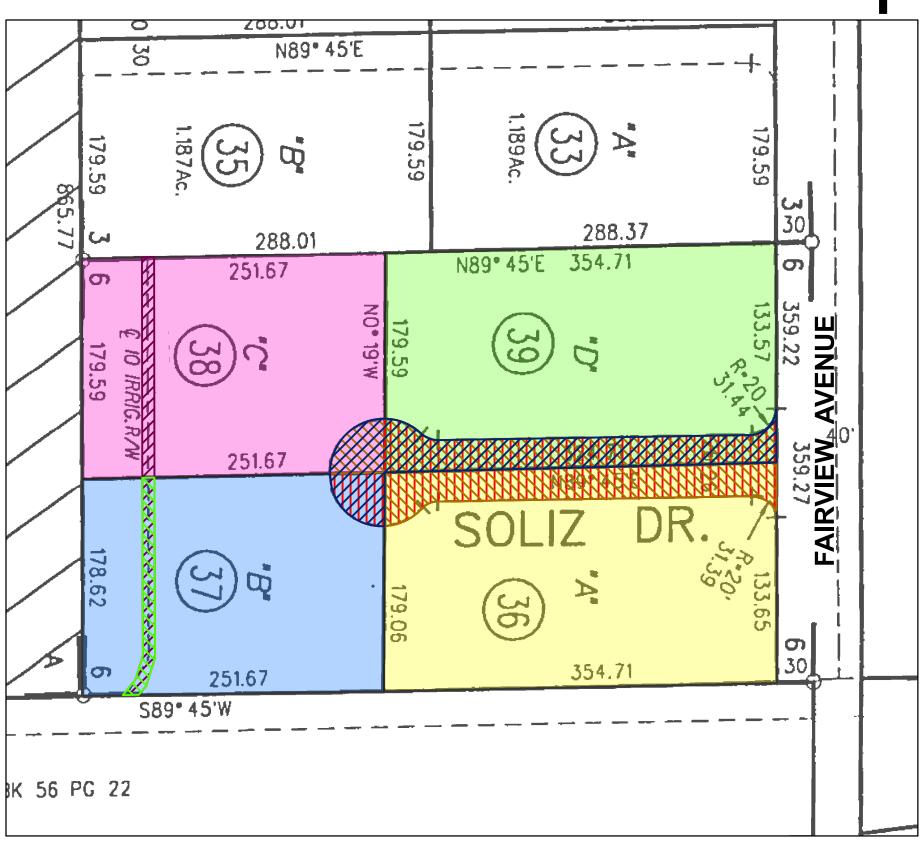

## Legend

TRACT ONE - PARCEL ONE - Property In Question, Fee

TRACT ONE - PARCEL TWO - Easement

TRACT TWO - PARCEL ONE - Property In Question, Fee

TRACT TWO - PARCEL TWO - Easement

TRACT THREE - PARCEL ONE - Property In Question, Fee

TRACT THREE - PARCEL TWO - Easement

TRACT THREE - PARCEL THREE - Easement

TRACT FOUR - PARCEL ONE - Property In Question, Fee

Item No. 8 - Easement for Irrigation Pipe Line
In 01/11/1965 Bk4780 Pg132 of Official Records
Affect said portion as described in the document

Item No. 9 - Easement for Irrigation Pipe Line
In 01/11/1965 Bk4780 Pg133 of Official Records

| Affect said portion as described in the document |                                                                            |                                                            |
|--------------------------------------------------|----------------------------------------------------------------------------|------------------------------------------------------------|
| © <sup>2023</sup><br>Chicago Title Company       | Title Order No. : FCLA-3902300183, Preliminary Report dated March 13, 2023 | Drawing Date : 03/28/2023 - FNFI                           |
| 1200 Concord Ave., Suite 400                     | Reference :                                                                | Assessor's Parcel No. :019-060-036-1, 037-9, 038-7 & 039-5 |

This map/plat is being furnished as an aid in locating the herein described Land in relation to adjoining streets, natural boundareis and other land, and is not a survey of the land depicted. Except to the extent a policy of title insurane is expressly modified by endorsement, if any, the Company does not insure dimensions, distances, location of easements, acreage or other matters shown thereon.

Concord, CA 94520

Plat Showing : A PORTION OF LAND IS SITUATED IN THE UNINCORPORATED AREA IN COUNTY OF CONTRA COSTA, STATE OF CALIFORNIA

Data:

Property : Apn: 019-060-036-1, 019-060-037-9, 019-060-038-7 and 019-060-039-5, Brentwood, CA

Sheet 1 of 2

Archieve #