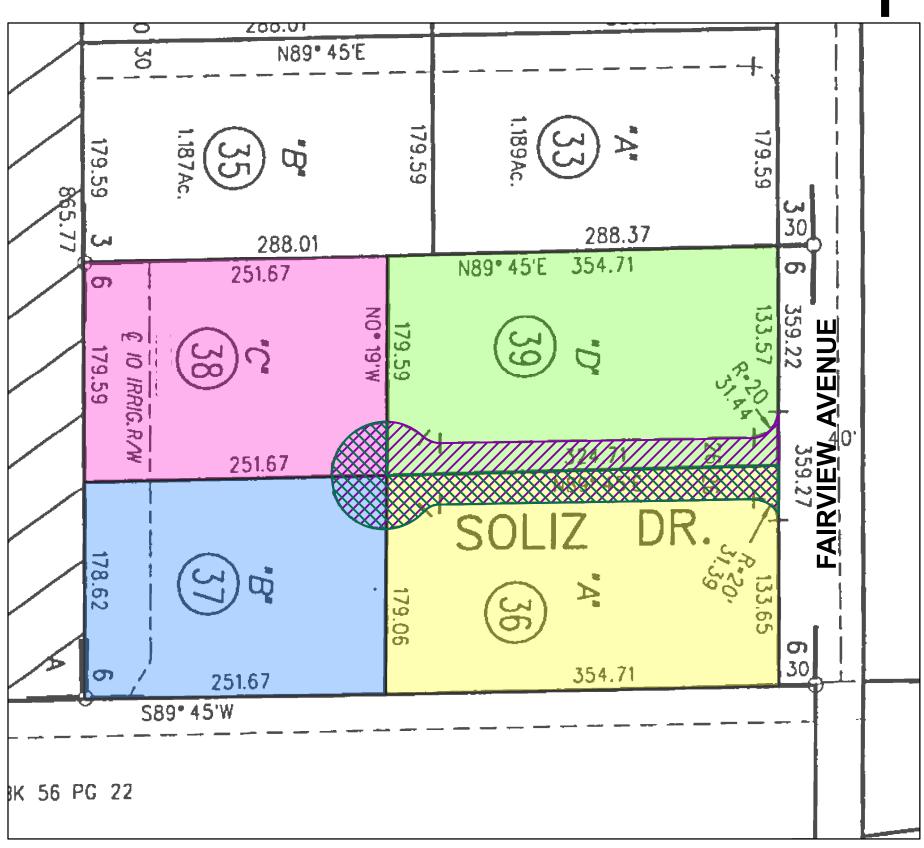

## Legend

| ©2023<br>Chicago Title Company | Title Order No. : FCLA-3902300183, Preliminary Report dated March 13, 2023                   | Drawing Date: 03/28/2023 - FNFI                            |
|--------------------------------|----------------------------------------------------------------------------------------------|------------------------------------------------------------|
| 1200 Concord Ave., Suite 400   | Reference:                                                                                   | Assessor's Parcel No. :019-060-036-1, 037-9, 038-7 & 039-5 |
| Concord, CA 94520              | Property : Apn: 019-060-036-1, 019-060-037-9, 019-060-038-7 and 019-060-039-5, Brentwood, CA | Data :                                                     |

This map/plat is being furnished as an aid in locating the herein described Land in relation to adjoining streets, natural boundareis and other land, and is not a survey of the land depicted. Except to the extent a policy of title insurane is expressly modified by endorsement, if any, the Company does not insure dimensions, distances, location of easements, acreage or other matters shown thereon.

Plat Showing : A PORTION OF LAND IS SITUATED IN THE UNINCORPORATED AREA IN COUNTY OF CONTRA COSTA, STATE OF CALIFORNIA

Sheet 2 of 2