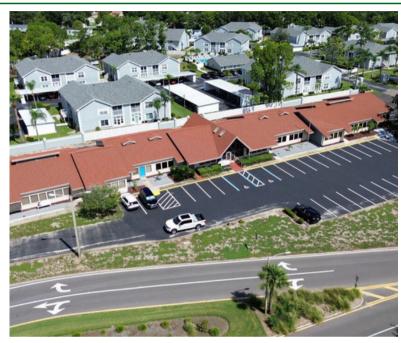

## 3 SPACES FOR LEASE 12029 MAJESTIC BLVD HUDSON, FL 34667

\$15.00 /SF/YR Modified Gross

Majestic Park is a 14,130 square foot office complex with 65 parking spaces located in Hudson, FL. Building sits on 1.55 acres. Located just off of SR 52 W, with excellent visibility and a traffic count of 27,000 vehicles per day. Conveniently located between Little Road and US Highway 19. A prime area for business and in the same area as other very successful storefronts including; Regions Bank, Bank of America, Walgreens, Walmart, Publix, Dunkin' Donuts, RaceTrac, Circle K, and various restaurants nearby. Very high density of residential in the area.

## PROPERTY HIGHLIGHTS

- 2,123sf, 2,360sf, & 2,500sf
- Newly painted exterior
- New Roof
- Great Access to US 19 & Little Rd
- Professionally Managed

This information is considered accurate, but not guaranteed. Broker makes no representations or warranties, express or implied, as to the accuracy or completeness of such information. Broker is not responsible for misstatements of fact, errors, or omissions, change of price, terms, or withdrawal from market. Information herein is subject to buyer and/or tenant verification.