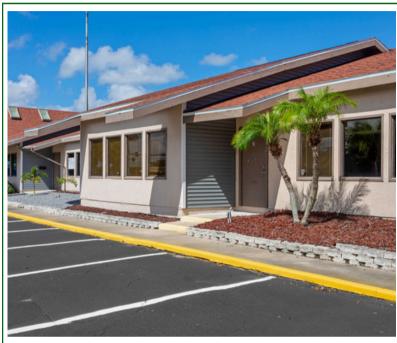

## 3 SPACES FOR LEASE 12029 MAJESTIC BLVD HUDSON, FL 34667

\$15.00 /SF/YR Modified Gross

Majestic Park is a 14,130 square foot office complex with 65 parking spaces located in Hudson, FL. Building sits on 1.55 acres. Located just off of SR 52 W, with excellent visibility and a traffic count of 27,000 vehicles per day. Conveniently located between Little Road and US Highway 19. A prime area for business and in the same area as other very successful storefronts including; Regions Bank, Bank of America, Walgreens, Walmart, Publix, Dunkin' Donuts, RaceTrac, Circle K, and various restaurants nearby. Very high density of residential in the area.

## PROPERTY HIGHLIGHTS

- 2,123sf, 2,360sf, & 2,500sf
- Newly painted exterior
- New Roof
- Great Access to US 19 & Little Rd
- Professionally Managed

This information is considered accurate, but not guaranteed. Broker makes no representations or warranties, express or implied, as to the accuracy or completeness of such information. Broker is not responsible for misstatements of fact, errors, or omissions, change of price, terms, or withdrawal from market. Information herein is subject to buyer and/or tenant verification.