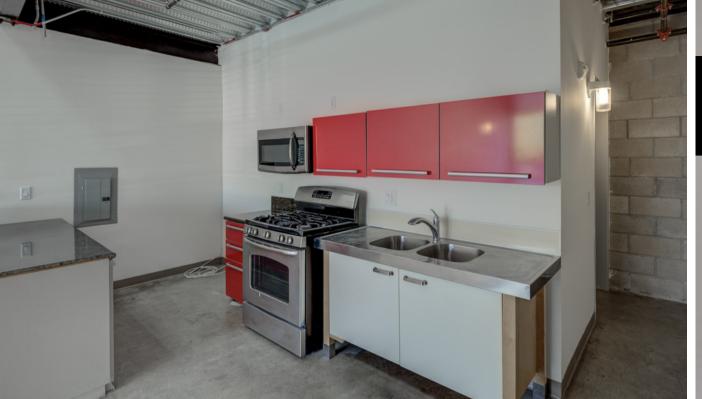

## PROPERTY OVERVIEW

Figure 8 is excited to present The Seeley Building, a creative compound located at the intersection of Atwater Village and Glendale at 1800 S Brand Blvd. The Historic Art Deco / Industrial Building recently underwent a Modern Renovation and is now home to entertainmentrelated companies and firms serving creative clientele. The pet-friendly community is a perfect home for your growing creative business. The property is Meticulously Maintained and features Exposed Wood Beams & Original Brick, Polished Concrete Floors, Mature Landscaping and Art Installations. Each unit features a Kitchenette, Private Restroom and access to Valet Parking. The retail spaces benefit from extremely High Traffic count of the 5-point intersection at Brand Blvd and San Fernando Rd. The Seeley Building offers an opportunity to be Walking Distance to all the amazing Restaurants/Cafés in Atwater Village and just minutes away from the Americana and all of the incredible retail in Glendale.