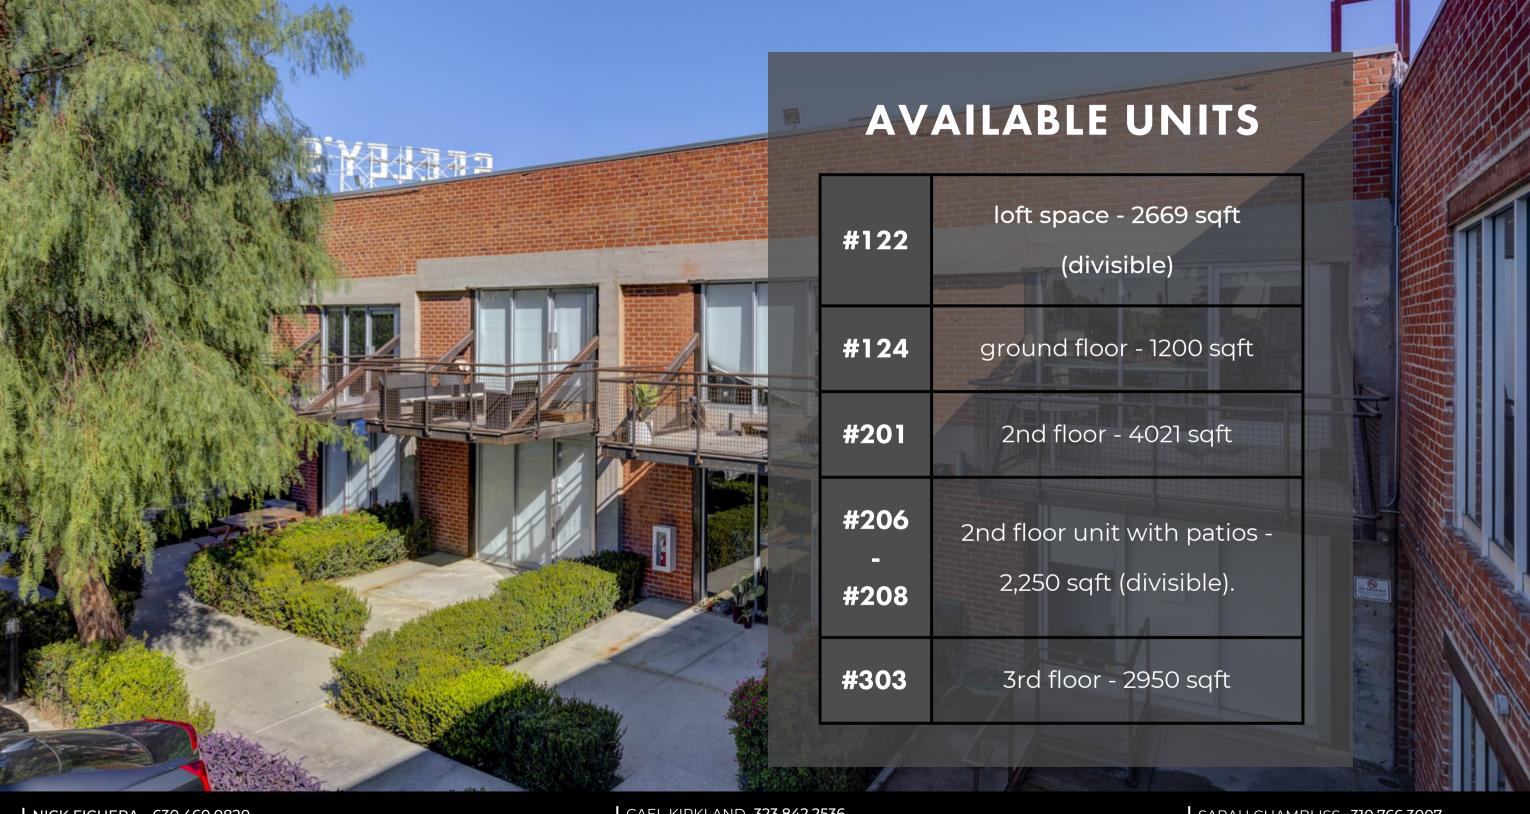

#### **AVAILABLE SPACE**

Ranging from 1200 - 4021 SF

ASKING RENT \$3.00/SF (negotiable)

**BUILDING STYLE** 

Original brick & beam architecture