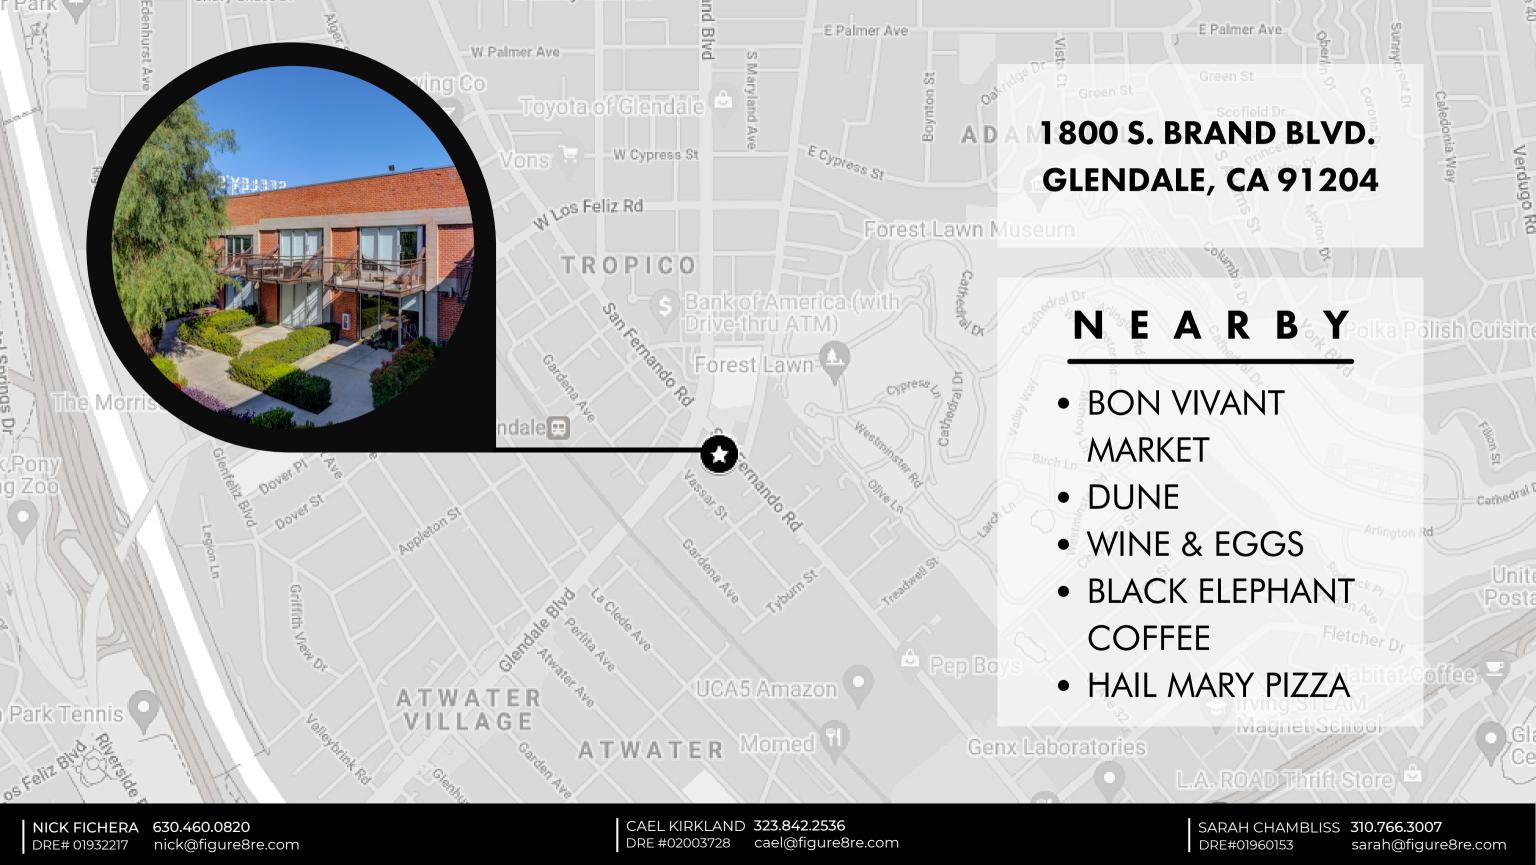

and Art Installations. Each unit features a Kitchenette, Private Restroom and access to Valet Parking. The retail spaces benefit from extremely High Traffic count of the 5-point intersection at Brand Blvd and San Fernando Rd. The Seeley Building offers an opportunity to be Walking Distance to all the amazing Restaurants/Cafés in Atwater Village and just minutes away from the Americana and all of the incredible retail in Glendale.









#### **AVAILABLE SPACE**

Ranging from 1200 - 4021 SF

ASKING RENT \$3.00/SF (negotiable)

**BUILDING STYLE** 

Original brick & beam architecture

#### **PARKING**

Valet Available (add'l cost)

#### LOCATION

Corner of Brand & San Fernando

#### POSSIBLE USES

Creative offices, Retail, Live/Work

### **Creative Offices**











# Live/Work Lofts





# Los Angeles TENANT AND LANDLORD BROKERAGE

Figure 8 Realty is a full-service brokerage with Residential, Income Property, Commercial, Property Management and Design/Construction Services. Based in Echo Park with offices in Highland Park and East Hollywood (coming soon), we are local, Eastside experts focused on the creative hotspots throughout LA.

The Commercial team Specializes in Creative-Use Buildings and Clientele. Our Agents come from various backgrounds ranging from music and film to development and finance. Through our diverse referral network within the creative industry, we cater to artists, musicians, fashion designers, production companies, studios, local shop owners, bars & restaurants. We understand the need for inspiring space.

Our goal is to make Buying, Selling or Lea