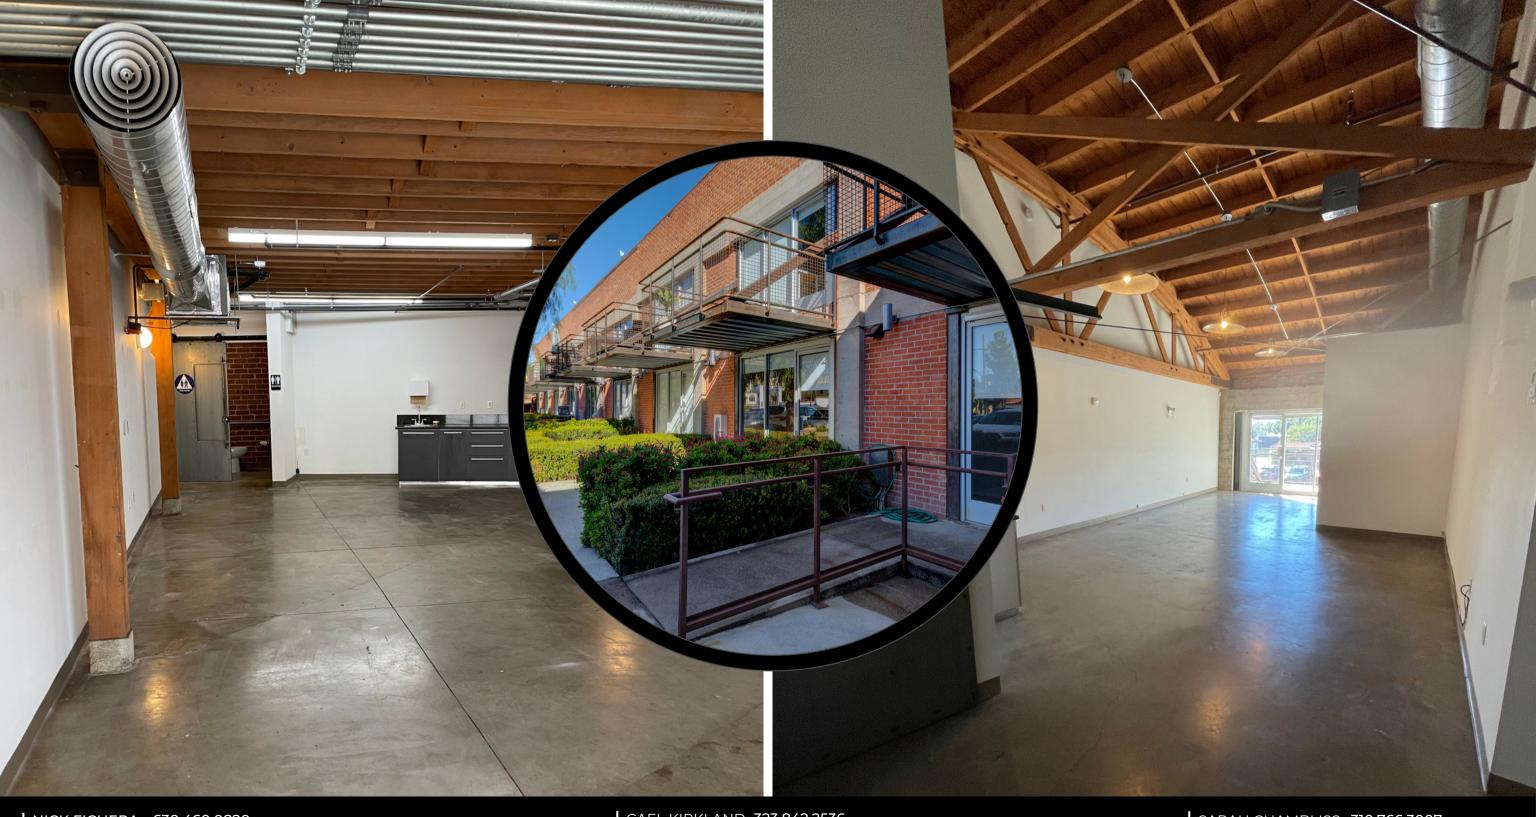

## PROPERTY OVERVIEW

Figure 8 is excited to present The Seeley Building, a creative compound located at the intersection of Atwater Village and Glendale at 1800 S Brand Blvd. The Historic Art Deco / Industrial Building recently underwent a Modern Renovation and is now home to entertainmentrelated companies and firms serving creative clientele. The pet-friendly community is a perfect home for your growing creative business. The property is Meticulously Maintained and features Exposed Wood Beams & Original Brick, Polished Concrete Floors, Mature Landscaping and Art Installations. Each unit features a Kitchenette, Private Restroom and access to Valet Parking. The retail spaces benefit from extremely High Traffic count of the 5-point intersection at Brand Blvd and San Fernando Rd. The Seeley Building offers an opportunity to be Walking Distance to all the amazing Restaurants/Cafés in Atwater Village and just minutes away from the Americana and all of the incredible retail in Glendale.

#### **AVAILABLE SPACE**

Ranging from 1200 - 4021 SF

ASKING RENT \$3.00/SF (negotiable)

**BUILDING STYLE** 

Original brick & beam architecture

#### LOCATION

Corner of Brand & San Fernando