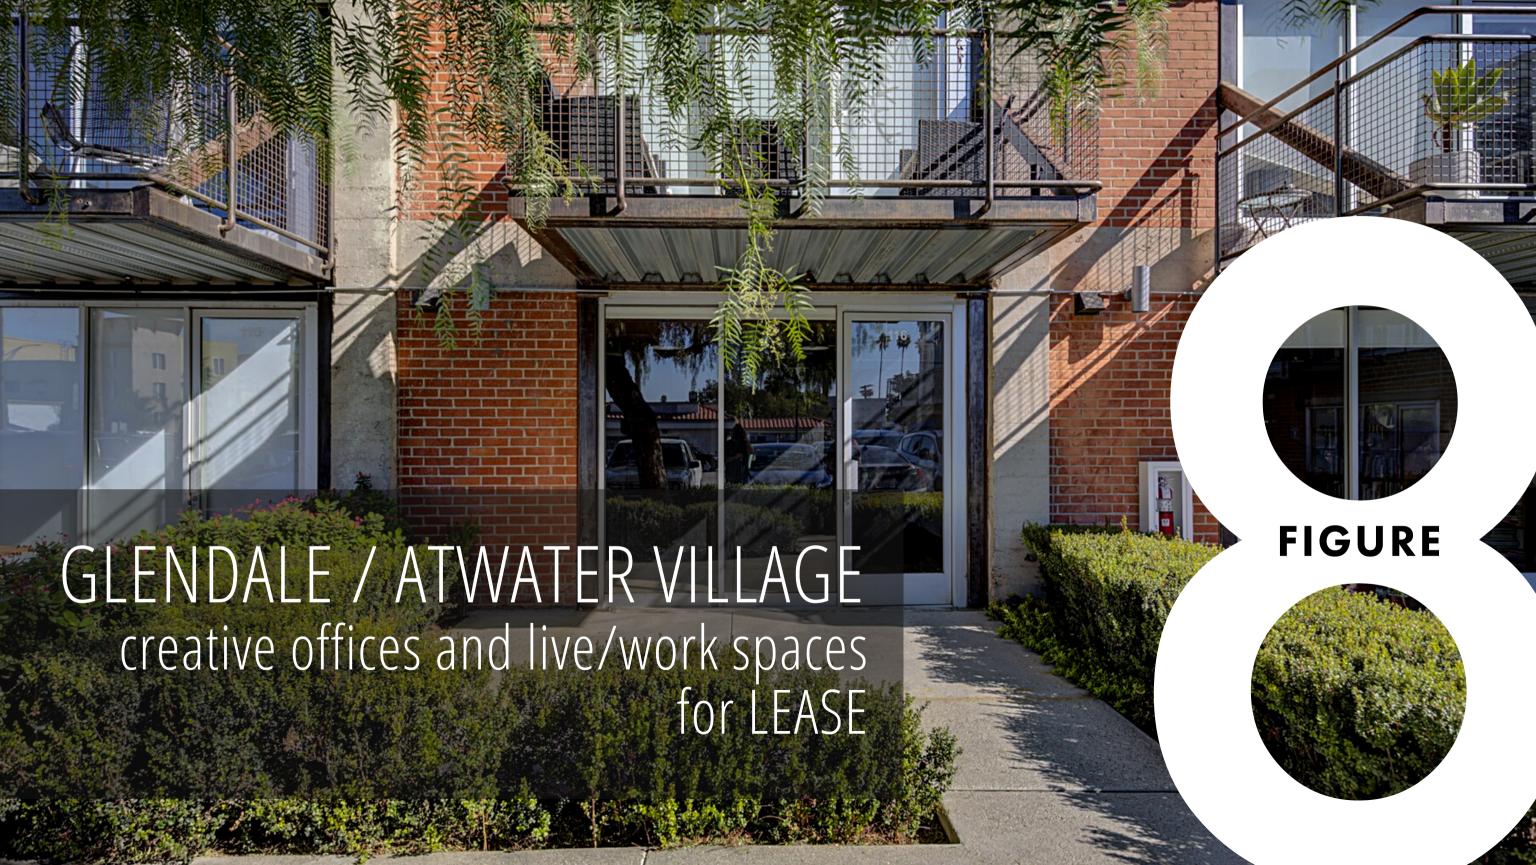

# 1800 S. Brand Blvd • Creative Offices, Live/Work

## PROPERTY OVERVIEW

Figure 8 is excited to present The Seeley Building, a creative compound located at the intersection of Atwater Village and Glendale at 1800 S Brand Blvd. The Historic Art Deco / Industrial Building recently underwent a Modern Renovation and is now home to entertainmentrelated companies and firms serving creative clientele. The pet-friendly community is a perfect home for your growing creative business. The property is Meticulously Maintained and features Exposed Wood Beams & Original Brick, Polished Concrete Floors, Mature Landscaping and Art Installations. Each unit features a Kitchenette, Private Restroom and access to Valet Parking. The retail spaces benefit from extremely High Traffic count of the 5-point intersection at Brand Blvd and San Fernando Rd. The Seeley Building offers an opportunity to be Walking Distance to all the amazing Restaurants/Cafés in Atwater Village and just minutes away from the Americana and all of the incredible retail in Glendale.