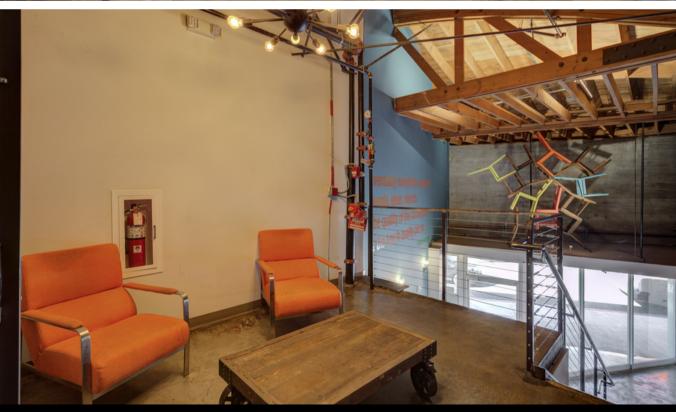

## PROPERTY OVERVIEW

Figure 8 is excited to present The Seeley Building, a creative compound located at the intersection of Atwater Village and Glendale at 1800 S Brand Blvd. The Historic Art Deco / Industrial Building recently underwent a Modern Renovation and is now home to entertainmentrelated companies and firms serving creative clientele. The pet-friendly community is a perfect home for your growing creative business. The property is Meticulously Maintained and features Exposed Wood Beams & Original Brick, Polished Concrete Floors, Mature Landscaping and Art Installations. Each unit features a Kitchenette, Private Restroom and access to Valet Parking. The retail spaces benefit from extremely High Traffic count of the 5-point intersection at Brand Blvd and San Fernando Rd. The Seeley Building offers an opportunity to be Walking Distance to all the amazing Restaurants/Cafés in Atwater Village and just minutes away from the Americana and all of the incredible retail in Glendale.

### **Creative Offices**

# Live/Work Lofts