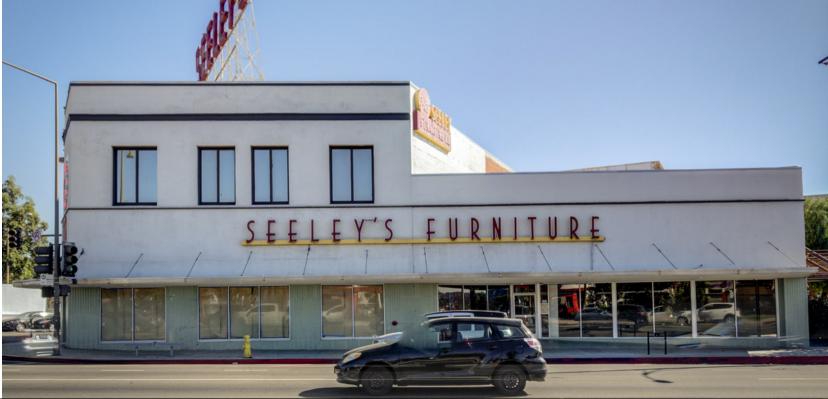

## PROPERTY OVERVIEW

Figure 8 is excited to present The Seeley Building, a creative compound located at the intersection of Atwater Village and Glendale at 1800 S Brand Blvd. The Historic Art Deco / Industrial Building recently underwent a Modern Renovation and is now home to entertainmentrelated companies and firms serving creative clientele. The pet-friendly community is a perfect home for your growing creative business. The property is Meticulously Maintained and features Exposed Wood Beams & Original Brick, Polished Concrete Floors, Mature Landscaping and Art Installations. Each unit features a Kitchenette, Private Restroom and access to Valet Parking. The retail spaces benefit from extremely High Traffic count of the 5-point intersection at Brand Blvd and San Fernando Rd. The Seeley Building offers an opportunity to be Walking Distance to all the amazing Restaurants/Cafés in Atwater Village and just minutes away from the Americana and all of the incredible retail in Glendale.

#### LOCATION

Corner of Brand & San Fernando