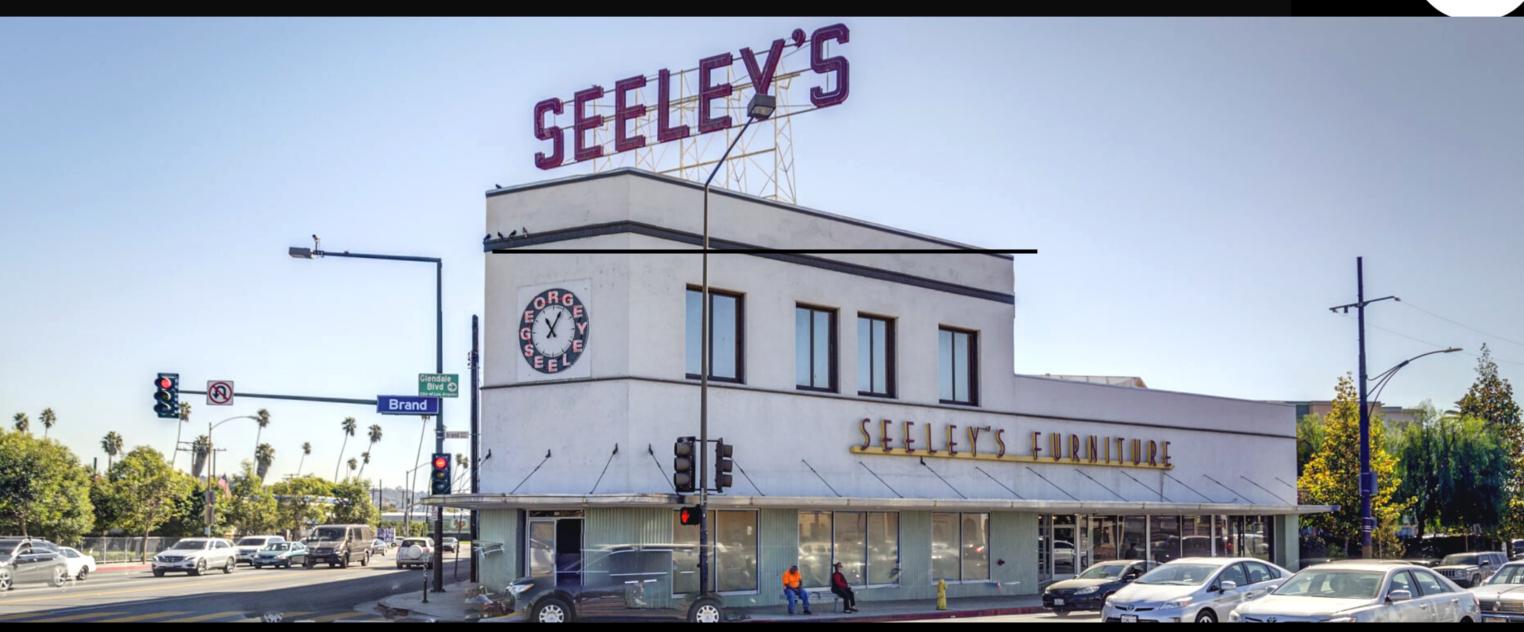

## PROPERTY OVERVIEW

Figure 8 is excited to present The Seeley Building, a creative compound located at the intersection of Atwater Village and Glendale at 1800 S Brand Blvd. The Historic Art Deco / Industrial Building recently underwent a Modern Renovation and is now home to entertainmentrelated companies and firms serving creative clientele. The pet-friendly community is a perfect home for your growing creative business. The property is Meticulously Maintained and features Exposed Wood Beams & Original Brick, Polished Concrete Floors, Mature Landscaping and Art Installations. Each unit features a Kitchenette, Private Restroom and access to Valet Parking. The retail spaces benefit from extremely High Traffic count of the 5-point intersection at Brand Blvd and San Fernando Rd. The Seeley Building offers an opportunity to be Walking Distance to all the amazing Restaurants/Cafés in Atwater Village and just minutes away from the Americana and all of the incredible retail in Glendale.

#### LOCATION

Corner of Brand & San Fernando