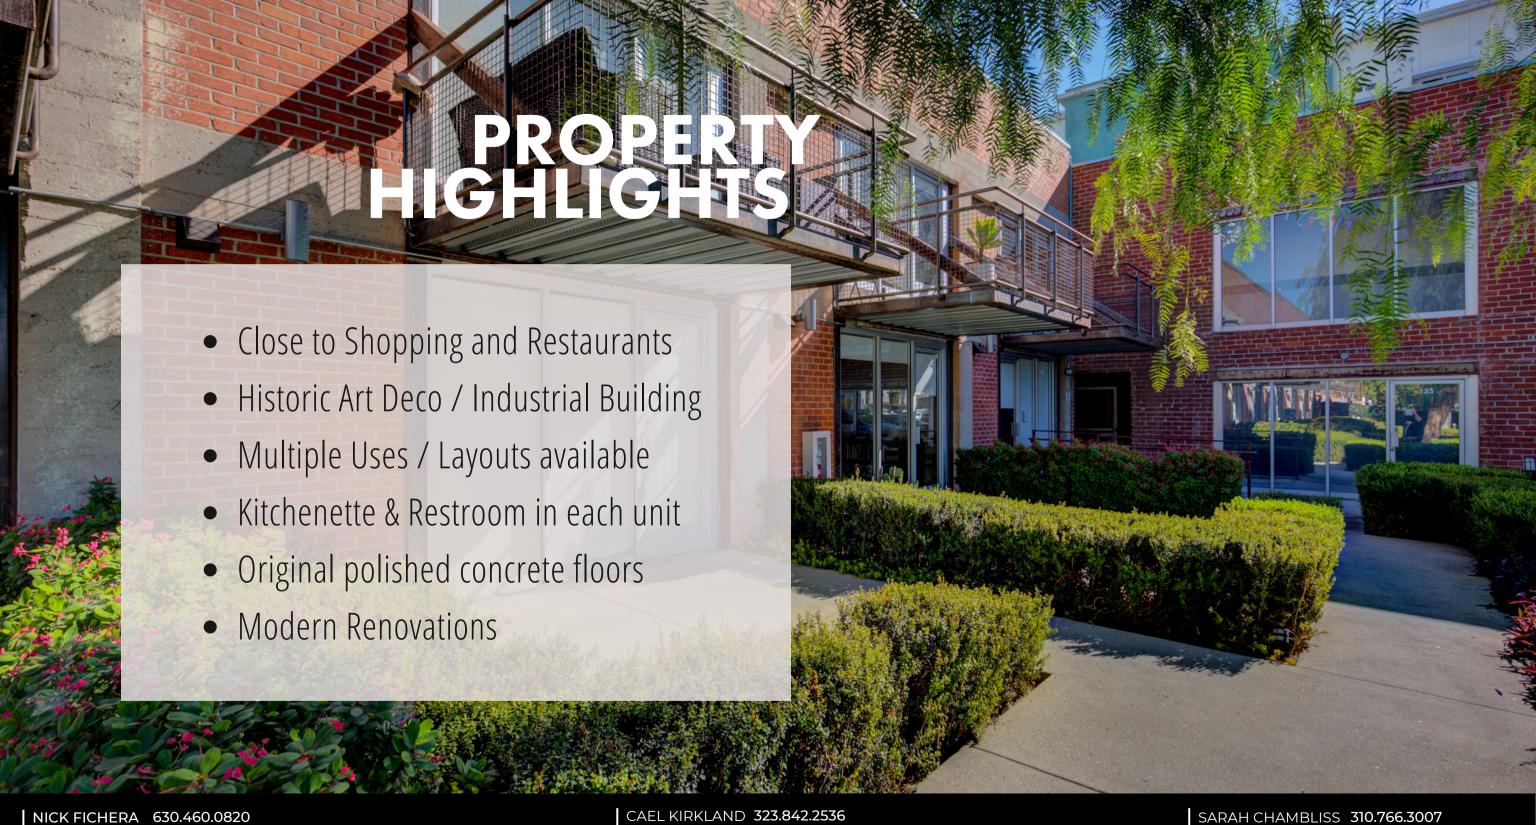

## PROPERTY OVERVIEW

Figure 8 is excited to present The Seeley Building, a creative compound located at the intersection of Atwater Village and Glendale at 1800 S Brand Blvd. The Historic Art Deco / Industrial Building recently underwent a Modern Renovation and is now home to entertainmentrelated companies and firms serving creative clientele. The pet-friendly community is a perfect home for your growing creative business. The property is Meticulously Maintained and features Exposed Wood Beams & Original Brick, Polished Concrete Floors, Mature Landscaping and Art Installations. Each unit features a Kitchenette, Private Restroom and access to Valet Parking. The retail spaces benefit from extremely High Traffic count of the 5-point intersection at Brand Blvd and San Fernando Rd. The Seeley Building offers an opportunity to be Walking Distance to all the amazing Restaurants/Cafés in Atwater Village and just minutes away from the Americana and all of the incredible retail in Glendale.