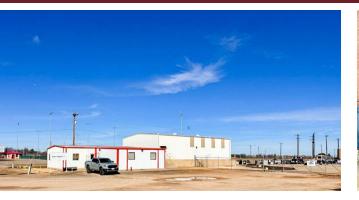

#### **Property Description**

Within this Industrial space, there is 1,728 square feet designated for office use. The remaining 2,400 square feet, which includes a 400 square feet shop office, serves as warehouse space equipped with 3-Phase Power and a Truck Well. The building's exterior boasts 15,000 square feet of concrete, complete with a forklift ramp.

#### Location Description

Occupying 4,128 square feet, this industrial facility is positioned at the corner of State Road 301 (Richardson St) and City Limits Road in Sundown, TX. The property is surrounded by other Industrial developments including North Permian Well Services, Sundown Operating and Sentinel Transportation.