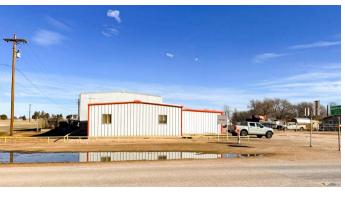

#### **Property Description**

Within this Industrial space, there is 1,728 square feet designated for office use. The remaining 2,400 square feet, which includes a 400 square feet shop office, serves as warehouse space equipped with 3-Phase Power and a Truck Well. The building's exterior boasts 15,000 square feet of concrete, complete with a forklift ramp.

#### Location Description

Occupying 4,128 square feet, this industrial facility is positioned at the corner of State Road 301 (Richardson St) and City Limits Road in Sundown, TX. The property is surrounded by other Industrial developments including North Permian Well Services, Sundown Operating and Sentinel Transportation.