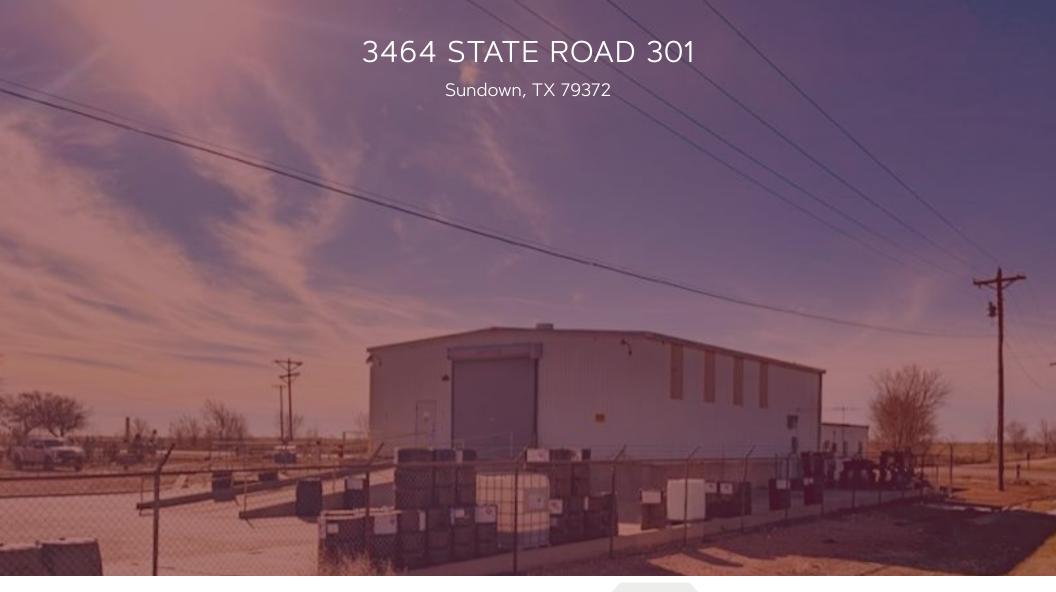

# 3464 STATE ROAD 301

Sundown, TX 79372

Wes Gotcher

Broker | President 432.682.2510 wes@moriahgroup.net

**Tommy Reynolds** 

Agent 432.413.6393 tommy@moriahgroup.net PRICE: \$219,000

### 3464 STATE ROAD 301

Sundown, TX 79372

#### **Property Description**

Within this Industrial space, there is 1,728 square feet designated for office use. The remaining 2,400 square feet, which includes a 400 square feet shop office, serves as warehouse space equipped with 3-Phase Power and a Truck Well. The building's exterior boasts 15,000 square feet of concrete, complete with a forklift ramp.

#### Property Highlights

- 3-Phase Power
- Truck Well
- 15,000 SF Concrete Exterior Storage Area with Forklift Ramp
- Perimeter Security Fence