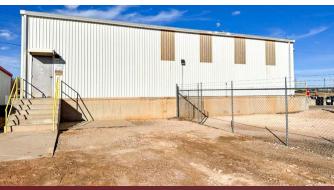

#### **Property Description**

Within this Industrial space, there is 1,728 square feet designated for office use. The remaining 2,400 square feet, which includes a 400 square feet shop office, serves as warehouse space equipped with 3-Phase Power and a Truck Well. The building's exterior boasts 15,000 square feet of concrete, complete with a forklift ramp.

#### Property Highlights

- 3-Phase Power
- Truck Well
- 15,000 SF Concrete Exterior Storage Area with Forklift Ramp
- Perimeter Security Fence

#### Location Description

Occupying 4,128 square feet, this industrial facility is positioned at the corner of State Road 301 (Richardson St) and City Limits Road in Sundown, TX. The property is surrounded by other Industrial developments including North Permian Well Services, Sundown Operating and Sentinel Transportation.