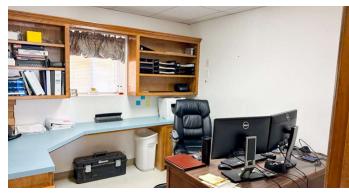

#### **Property Description**

Within this Industrial space, there is 1,728 square feet designated for office use. The remaining 2,400 square feet, which includes a 400 square feet shop office, serves as warehouse space equipped with 3-Phase Power and a Truck Well. The building's exterior boasts 15,000 square feet of concrete, complete with a forklift ramp.

#### Property Highlights

- 3-Phase Power
- Truck Well
- 15,000 SF Concrete Exterior Storage Area with Forklift Ramp
- Perimeter Security Fence