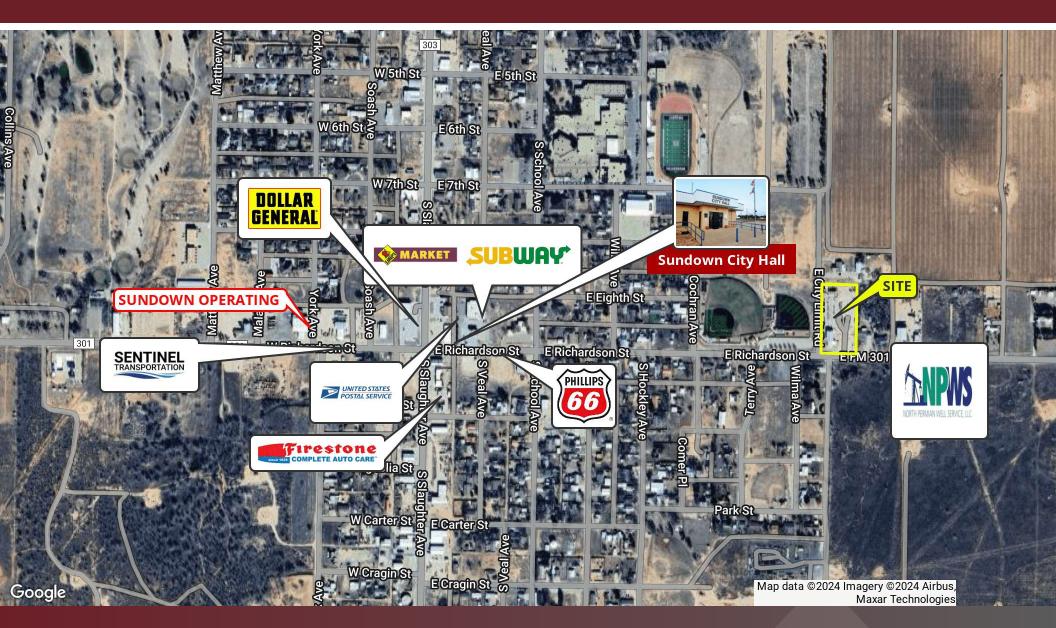

#### Location Description

Occupying 4,128 square feet, this industrial facility is positioned at the corner of State Road 301 (Richardson St) and City Limits Road in Sundown, TX. The property is surrounded by other Industrial developments including North Permian Well Services, Sundown Operating and Sentinel Transportation.