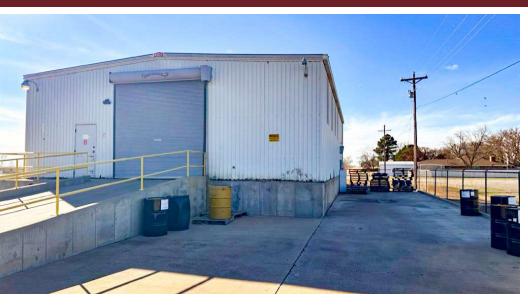

#### **Property Description**

Within this Industrial space, there is 1,728 square feet designated for office use. The remaining 2,400 square feet, which includes a 400 square feet shop office, serves as warehouse space equipped with 3-Phase Power and a Truck Well. The building's exterior boasts 15,000 square feet of concrete, complete with a forklift ramp.

#### Property Highlights

- 3-Phase Power
- Truck Well
- 15,000 SF Concrete Exterior Storage Area with Forklift Ramp
- Perimeter Security Fence