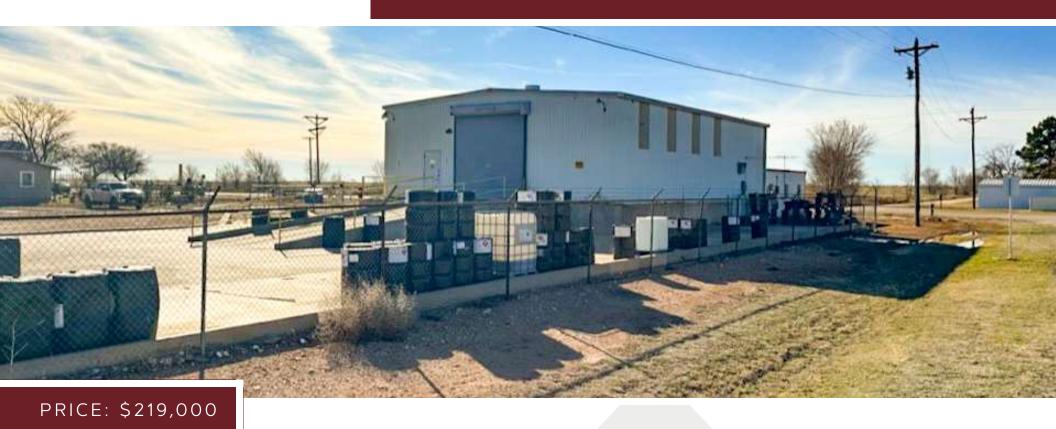

# 3464 STATE ROAD 301

Sundown, TX 79372

Wes Gotcher

Broker | President 432.682.2510 wes@moriahgroup.net

**Tommy Reynolds** 

Agent 432.413.6393 tommy@moriahgroup.net PRICE: \$219,000

#### **Property Description**

Within this Industrial space, there is 1,728 square feet designated for office use. The remaining 2,400 square feet, which includes a 400 square feet shop office, serves as warehouse space equipped with 3-Phase Power and a Truck Well. The building's exterior boasts 15,000 square feet of concrete, complete with a forklift ramp.

#### Property Highlights

- 3-Phase Power
- Truck Well
- 15,000 SF Concrete Exterior Storage Area with Forklift Ramp
- Perimeter Security Fence