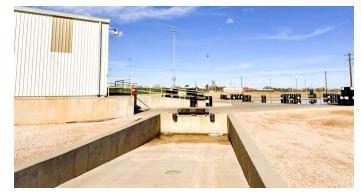

#### **Property Description**

Within this Industrial space, there is 1,728 square feet designated for office use. The remaining 2,400 square feet, which includes a 400 square feet shop office, serves as warehouse space equipped with 3-Phase Power and a Truck Well. The building's exterior boasts 15,000 square feet of concrete, complete with a forklift ramp.

#### Property Highlights

- 3-Phase Power
- Truck Well
- 15,000 SF Concrete Exterior Storage Area with Forklift Ramp
- Perimeter Security Fence