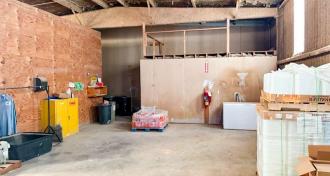

#### **Property Description**

Within this Industrial space, there is 1,728 square feet designated for office use. The remaining 2,400 square feet, which includes a 400 square feet shop office, serves as warehouse space equipped with 3-Phase Power and a Truck Well. The building's exterior boasts 15,000 square feet of concrete, complete with a forklift ramp.