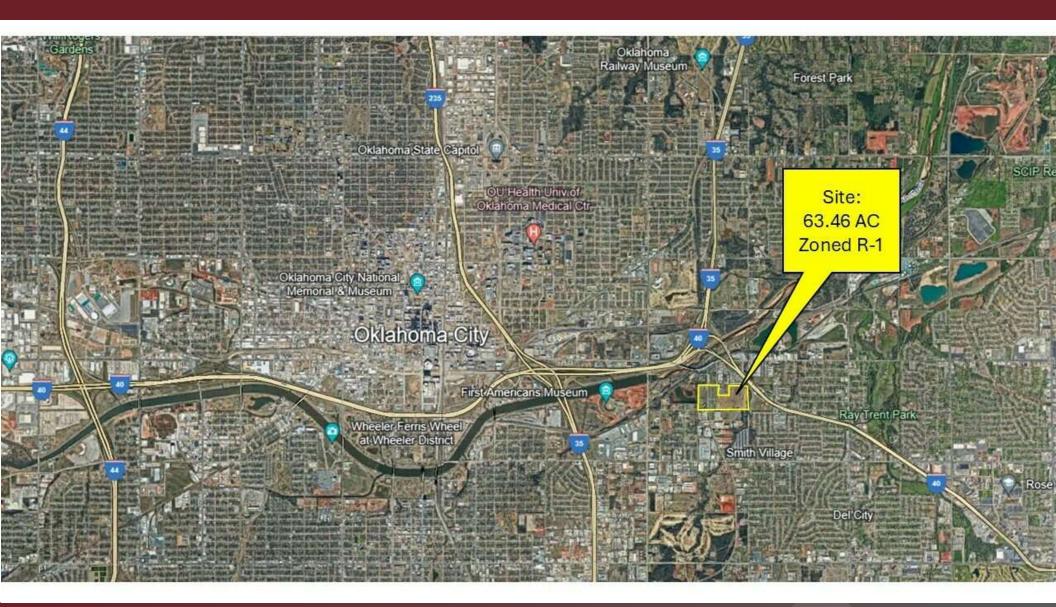

# TOWNLEY RANCH - OKC ZONING MAP

715 E. Grand Boulevard, Oklahoma City, OK 73129