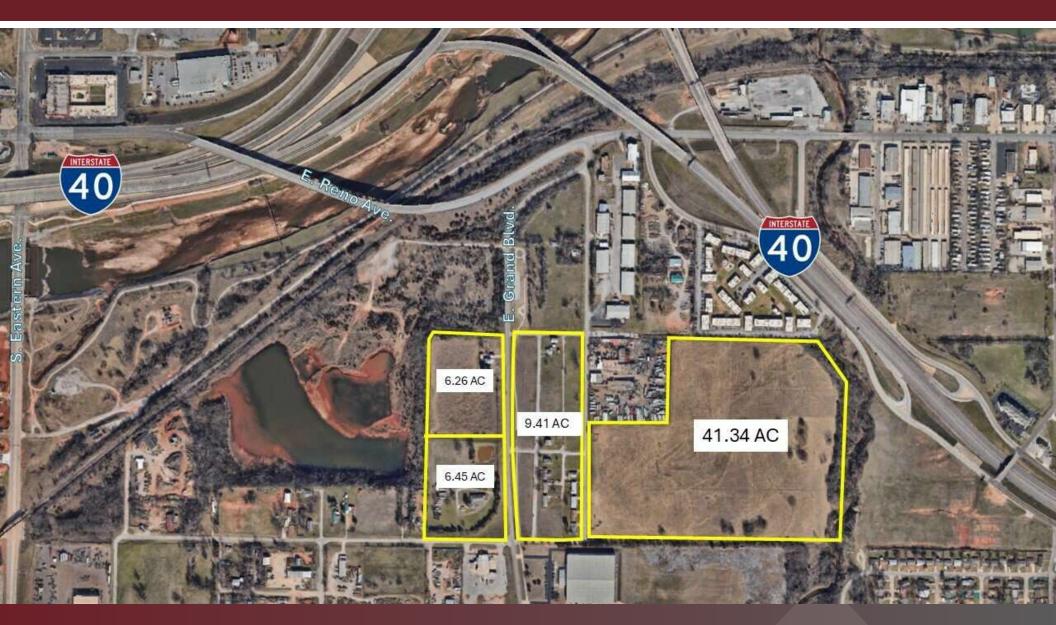

#### **Property Highlights**

- Low cost basis
- Prime location in the dynamic Oklahoma City area
- Potential for residential or commercial ventures

| Offering Summary |                                  |
|------------------|----------------------------------|
| Sale Price:      | \$4,000,000                      |
| Lot Size:        | 63.46 Acres (48.72 AC Buildable) |
| PPSF:            | \$1.44 Total (\$1.88 Buildable)  |