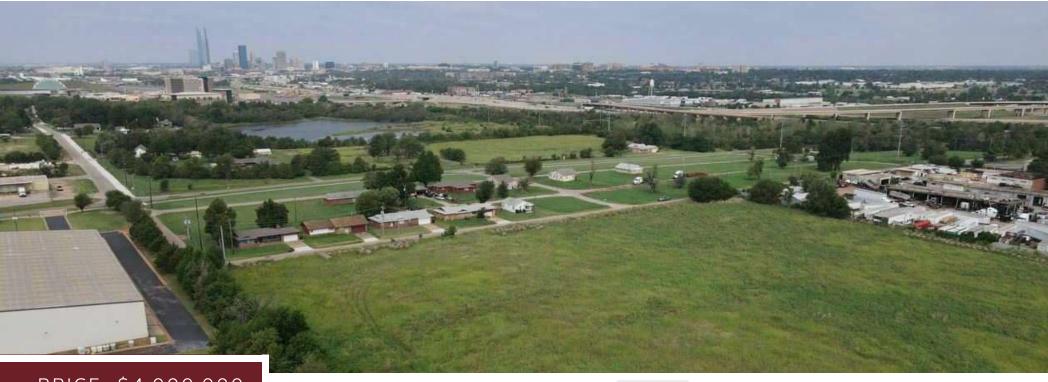

### **Property Description**

Presenting a remarkable investment opportunity in the vibrant Oklahoma City area. Situated on a zoned R-1 plot, this prime property at 715 E. Grand Boulevard, offers immense potential for development. Boasting a coveted location and flexible zoning, this property provides a versatile canvas for creating a range of residential or commercial ventures. Its strategic positioning within OKC presents a compelling investment prospect for those seeking to capitalize on the city's growth. Currently zoned R-1 with high likelihood of being rezoned to I-2 given the surrounding properties.

#### **Property Highlights**

- Low cost basis
- Prime location in the dynamic Oklahoma City area
- Potential for residential or commercial ventures

| Offering Summary |                                  |
|------------------|----------------------------------|
| Sale Price:      | \$4,000,000                      |
| Lot Size:        | 63.46 Acres (48.72 AC Buildable) |
| PPSF:            | \$1.44 Total (\$1.88 Buildable)  |