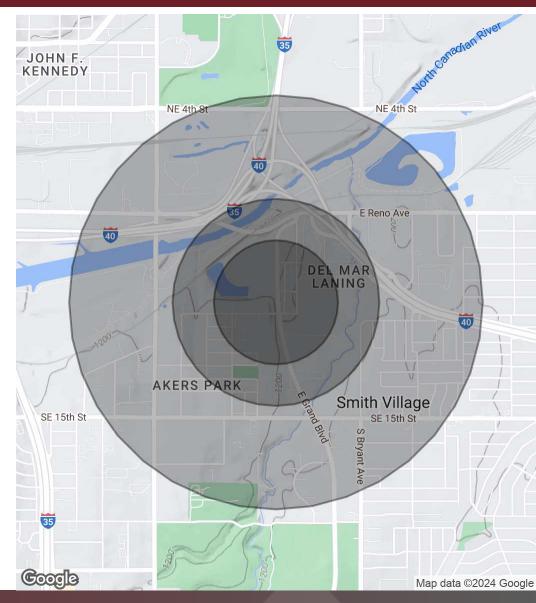

| Demographics      | 0.3 Miles | 0.5 Miles | 1 Mile   |
|-------------------|-----------|-----------|----------|
| Total Households  | 179       | 675       | 1,675    |
| Total Population  | 590       | 2,176     | 5,228    |
| Average HH Income | \$36,097  | \$38,273  | \$43,883 |

# TOWNLEY RANCH - DEMOGRAPHICS

715 E. Grand Boulevard, Oklahoma City, OK 73129

| Population           | 0.3 Miles | 0.5 Miles | 1 Mile |
|----------------------|-----------|-----------|--------|
| Total Population     | 590       | 2,176     | 5,228  |
| Average Age          | 28        | 30        | 32     |
| Average Age (Male)   | 27        | 28        | 32     |
| Average Age (Female) | 30        | 31        | 33     |

| Households & Income | 0.3 Miles | 0.5 Miles | 1 Mile    |
|---------------------|-----------|-----------|-----------|
| Total Households    | 179       | 675       | 1,675     |
| # of Persons per HH | 3.3       | 3.2       | 3.1       |
| Average HH Income   | \$36,097  | \$38,273  | \$43,883  |
| Average House Value | \$92,135  | \$96,933  | \$102,326 |

Demographics data derived from AlphaMap