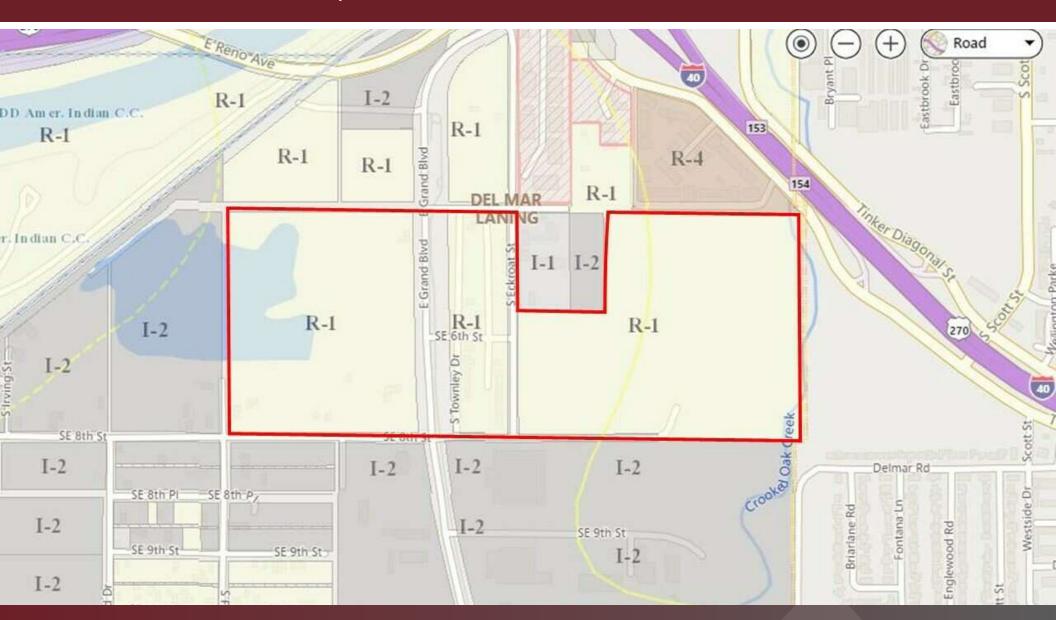

# TOWNLEY RANCH - OKC ZONING MAP

715 E. Grand Boulevard, Oklahoma City, OK 73129