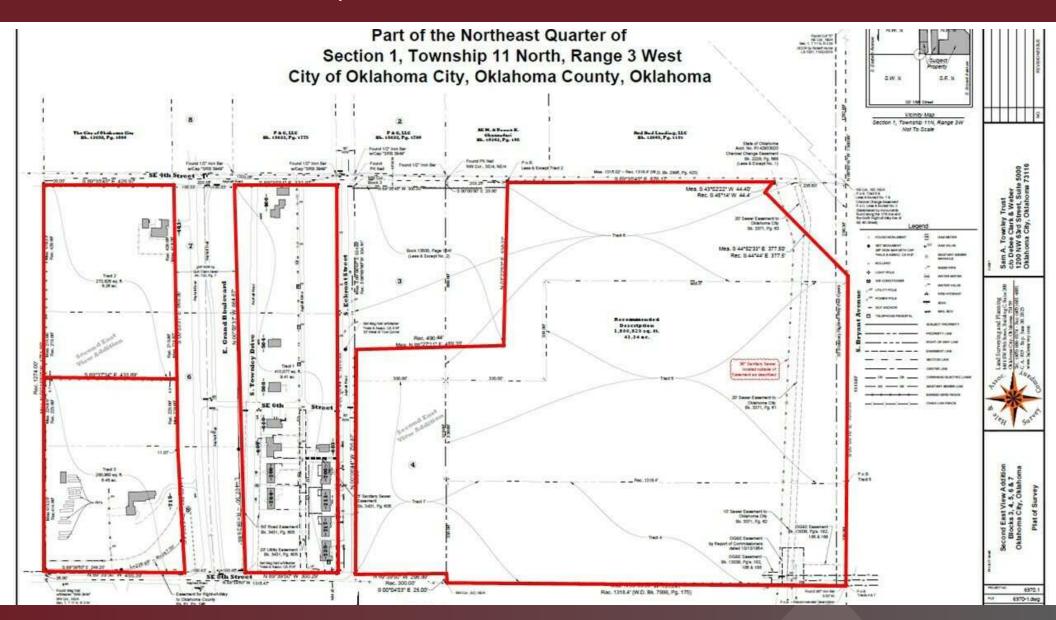

### **Property Description**

Presenting a remarkable investment opportunity in the vibrant Oklahoma City area. Situated on a zoned R-1 plot, this prime property at 715 E. Grand Boulevard, offers immense potential for development. Boasting a coveted location and flexible zoning, this property provides a versatile canvas for creating a range of residential or commercial ventures. Its strategic positioning within OKC presents a compelling investment prospect for those seeking to capitalize on the city's growth. Currently zoned R-1 with high likelihood of being rezoned to I-2 given the surrounding properties.

#### **Property Highlights**

- Low cost basis
- Prime location in the dynamic Oklahoma City area
- Potential for residential or commercial ventures

| Offering Summary |                                  |
|------------------|----------------------------------|
| Sale Price:      | \$4,000,000                      |
| Lot Size:        | 63.46 Acres (48.72 AC Buildable) |
| PPSF:            | \$1.44 Total (\$1.88 Buildable)  |