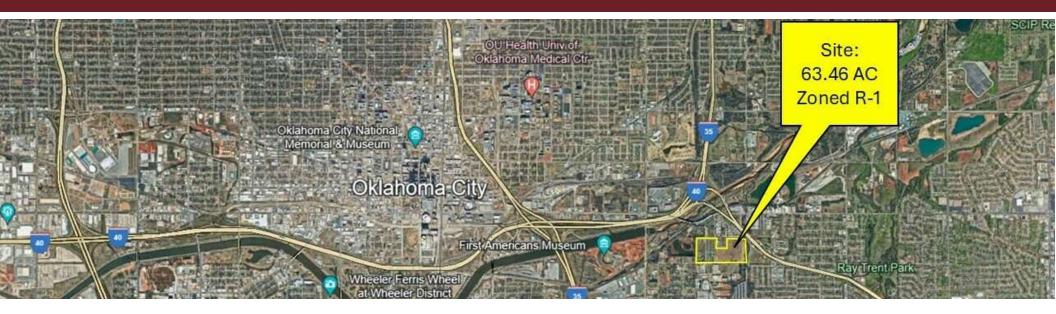

### TOWNLEY RANCH - A DEVELOPMENT OPPORTUNITY

715 E. Grand Boulevard, Oklahoma City, OK 73129

#### **Property Highlights**

- Low cost basis
- Prime location in the dynamic Oklahoma City area
- Potential for residential or commercial ventures

| Offering Summary |                                  |
|------------------|----------------------------------|
| Sale Price:      | \$4,000,000                      |
| Lot Size:        | 63.46 Acres (48.72 AC Buildable) |
| PPSF:            | \$1.44 Total (\$1.88 Buildable)  |