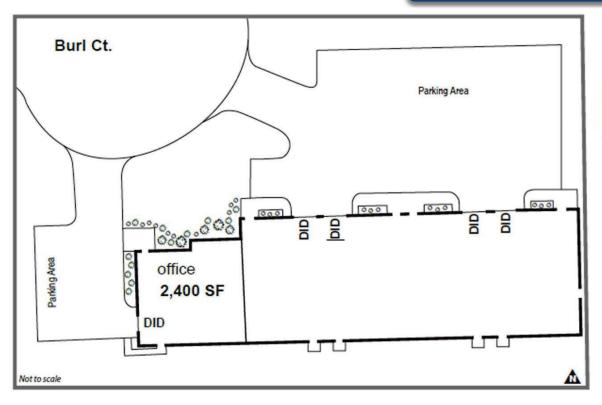

# SPECIFICATIONS

AVAILABLE SIZE: 12,000 SF

LAND AREA: 1 Acre

OFFICE: 2,600 Total SF (1,600 downstairs, 1,400 upstairs)

**CONSTRUCTION: Precast Concrete** 

PARKING: 20 Spaces

YEAR BUILT: 2004

CEILING HEIGHT: 22' Clear

POWER: 600 Amps/480V

LOADING: 5 Drive-In Doors

HEATING: Gas Fired Units

**ZONING: Industrial** 

RE TAXES: \$1.30/SF

### Currently used as Contractors equipment maintenance and HQ

- Located between two I-80 Interchanges (easy interstate access)
- Will County location in unincorporated Joliet
- Outside Storage yard available separately