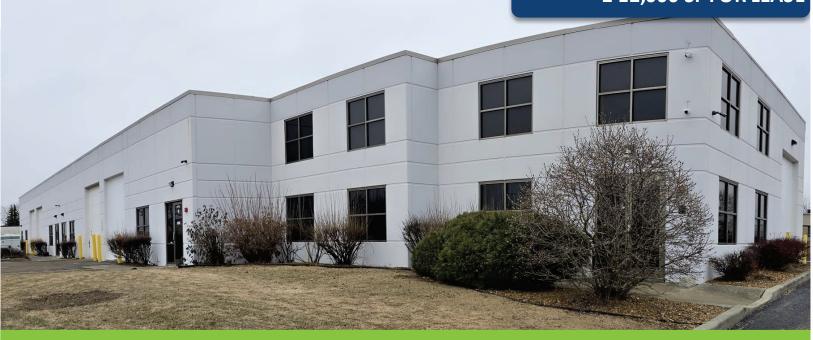

LOCATION

# 20603 Burl Court, Joliet, IL

### ± 12,000 SF FOR LEASE



# SPECIFICATIONS

AVAILABLE SIZE: 12,000 SF

LAND AREA: 1 Acre

OFFICE: 2,600 Total SF (1,600 downstairs, 1,400 upstairs)

**CONSTRUCTION: Precast Concrete** 

PARKING: 20 Spaces

YEAR BUILT: 2004

CEILING HEIGHT: 22' Clear

POWER: 600 Amps/480V

LOADING: 5 Drive-In Doors

HEATING: Gas Fired Units

**ZONING: Industrial** 

RE TAXES: \$1.30/SF

#### LEASE RATE: \$13.50 PSF Net

### Currently used as Contractors equipment maintenance and HQ

- Located between two I-80 Interchanges (easy interstate access)
- Will County location in unincorporated Joliet
- Outside Storage yard available separately

## **Contact:**

Jeff Locascio, SIOR 708-705-3857 jeff@industrialbroker.net



### www.entrecommercial.com

3550 Salt Creek Lane, Suite 104, Arlington Heights, IL. 60005

The information contained