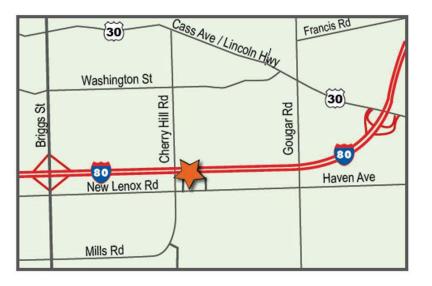

Jeff Locascio, SIOR 708-705-3857 jeff@industrialbroker.net



### www.entrecommercial.com

3550 Salt Creek Lane, Suite 104, Arlington Heights, IL. 60005

The information contained herein is from sources deemed reliable but is submitted subject to errors, omissions and to change of price or terms without notice. Members of this firm have an ownership interest in this property.

# 20603 Burl Court, Joliet, IL

### ± 12,000 SF FOR LEASE







#### www.entrecommercial.com

3550 Salt Creek Lane, Suite 104, Arlington Heights, IL. 60005



The information contained herein is from sources deemed reliable but is submitted subject to errors, omissions and to change of price or terms without notice. Members of this firm have an ownership interest in this property.

# 20603 Burl Court, Joliet, IL





### **Contact:**

Jeff Locascio, SIOR 708-705-3857 jeff@industrialbroker.netm



### www.entrecommercial.com

3550 Salt Creek Lane, Suite 104, Arlington Heights, IL. 60005

The information contained herein is from sources deemed reliable but is submitted subject to errors, omissions and to change of price or terms without notice. Members of this firm have an ownership interest in this property.