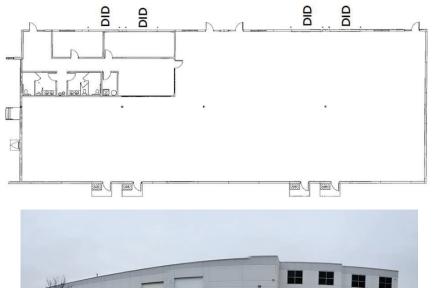

# SPECIFICATIONS

AVAILABLE SIZE: 12,000 SF

LAND AREA: 1 Acre

OFFICE: 2,600 Total SF (1,600 downstairs, 1,400 upstairs)

**CONSTRUCTION: Precast Concrete** 

PARKING: 20 Spaces

YEAR BUILT: 2004

CEILING HEIGHT: 22' Clear

POWER: 600 Amps/480V

LOADING: 5 Drive-In Doors

HEATING: Gas Fired Units

**ZONING: Industrial** 

RE TAXES: \$1.30/SF

### Currently used as Contractors equipment maintenance and HQ

- Located between two I-80 Interchanges (easy interstate access)
- Will County location in unincorporated Joliet
- Outside Storage yard available separately