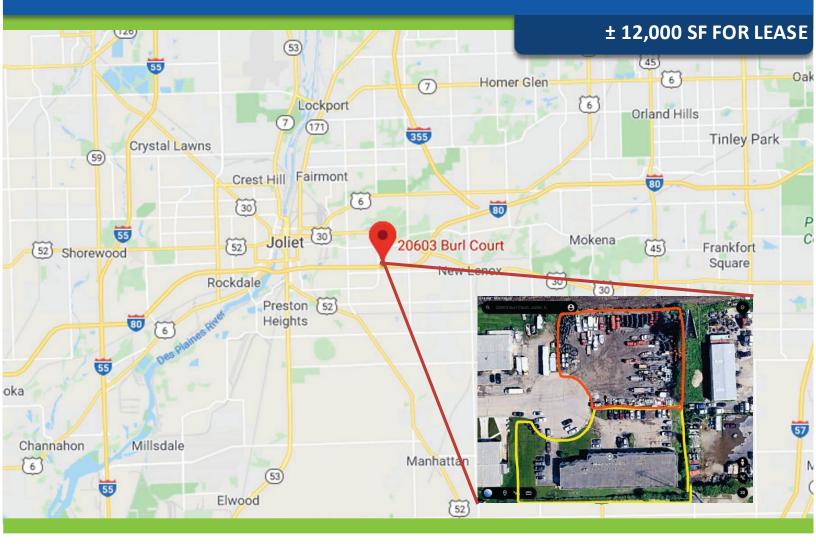

# 20603 Burl Court, Joliet, IL

### ± 12,000 SF FOR LEASE

### Currently used as Contractors equipment maintenance and HQ

- Located between two I-80 Interchanges (easy interstate access)
- Will County location in unincorporated Joliet
- Outside Storage yard available separately