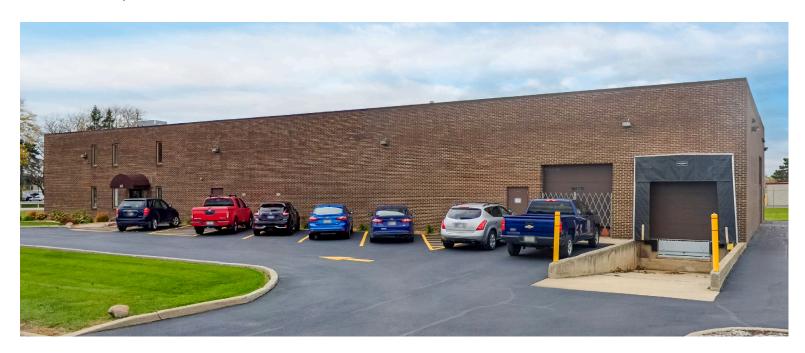

INDUSTRIAL BUILDING **FOR LEASE** 

±13,475 SF **AVAILABLE**  MANUFACTURING **FACILITY** 

ELIGIBLE **FOR FOOD GRADE MANUFACTURING** 

**REAL ESTATE SERVICES** 

### **435 W 194TH STREET**

Glenwood, IL 60425

#### PROPERTY SPECIFICATIONS

AVAILABLE: ±13,475 SF **OFFICE SIZE:** ±5,950 SF LAND: ±1.58 AC

**CEILING HEIGHT:** 18"

LOADING:

1 DOCK / 2 DIDs 200A 120/240V, 200A 240V 3P, 200A 277/480V 3P 18 SPACES +EXPANDABLE **POWER:** 

PARKING:

**SPRINKLERS:** 

**HEATING:** RADIANT GAS HEAT (WAREHOUSE)

YEAR BUILT: 1978, RENOVATED 2014

**CONSTRUCTION:** STEEL/MASONRY/WOOD FRAME **ZONING:** M-MANUFACTURING

CAM:

\$1.71 \$12.00 PSF **RE TAXES:** 