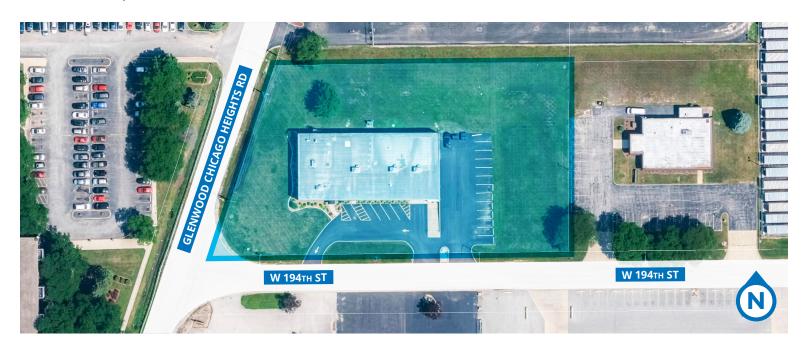

#### PROPERTY SPECIFICATIONS

AVAILABLE: ±13,475 SF **OFFICE SIZE:** ±5,950 SF LAND: ±1.58 AC

**CEILING HEIGHT:** 18"

LOADING:

1 DOCK / 2 DIDs 200A 120/240V, 200A 240V 3P, 200A 277/480V 3P 18 SPACES +EXPANDABLE **POWER:** 

PARKING:

**SPRINKLERS:** 

**HEATING:** RADIANT GAS HEAT (WAREHOUSE)

YEAR BUILT: 1978, RENOVATED 2014

**CONSTRUCTION:** STEEL/MASONRY/WOOD FRAME **ZONING:** M-MANUFACTURING

CAM:

\$1.71 \$12.00 PSF **RE TAXES:** 