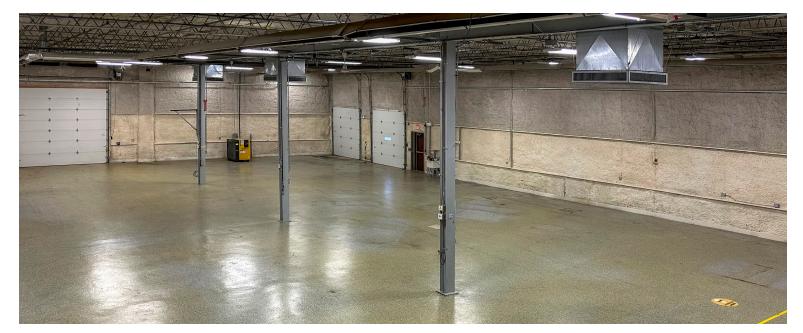

#### PROPERTY SPECIFICATIONS

AVAILABLE: ±13,475 SF **OFFICE SIZE:** ±5,950 SF LAND: ±1.58 AC

**CEILING HEIGHT:** 18"

LOADING:

1 DOCK / 2 DIDs 200A 120/240V, 200A 240V 3P, 200A 277/480V 3P 18 SPACES +EXPANDABLE **POWER:** 

PARKING:

**SPRINKLERS:** 

**HEATING:** RADIANT GAS HEAT (WAREHOUSE)

YEAR BUILT: 1978, RENOVATED 2014

**CONSTRUCTION:** STEEL/MASONRY/WOOD FRAME **ZONING:** M-MANUFACTURING

CAM:

\$1.71 \$12.00 PSF **RE TAXES:** 

#### PROPERTY HIGHLIGHTS

- Fully renovated in 2014
- Extremely clean
- Spray-foam insulation
- Upgraded LED lighting
- 1st and 2nd story office
- Remote fire monitoring
- Fully air conditioned building
- Manufacturing facility
- Ample power

- Eligible for Food Grade manufacturing
- Excellent location in an industrial
- park
   Extra land for outside storage and
- expandable parking This is a great facility for a niche or specialty manufacturer or distributor
- Turn-key condition.