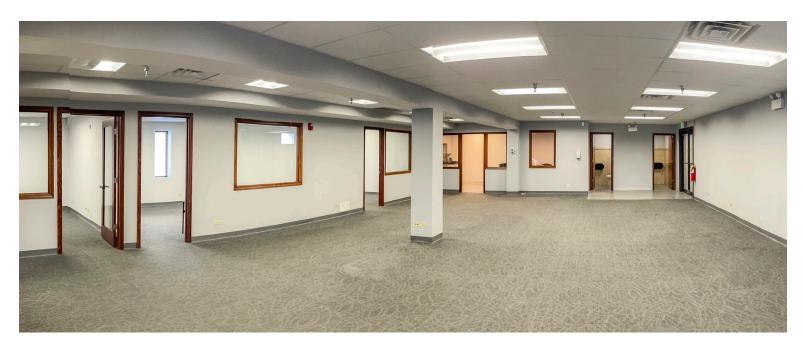

#### PROPERTY SPECIFICATIONS

AVAILABLE: ±13,475 SF **OFFICE SIZE:** ±5,950 SF LAND: ±1.58 AC

**CEILING HEIGHT:** 18"

LOADING:

1 DOCK / 2 DIDs 200A 120/240V, 200A 240V 3P, 200A 277/480V 3P 18 SPACES +EXPANDABLE **POWER:** 

#### PROPERTY HIGHLIGHTS

- Fully renovated in 2014
- Extremely clean
- Spray-foam insulation
- Upgraded LED lighting
- 1st and 2nd story office
- Remote fire monitoring
- Fully air conditioned building
- Manufacturing facility
- Ample power

- Eligible for Food Grade manufacturing
- Excellent location in an industrial
- park
   Extra land for outside storage and
- expandable parking This is a great facility for a niche or specialty manufacturer or distributor
- Turn-key condition.