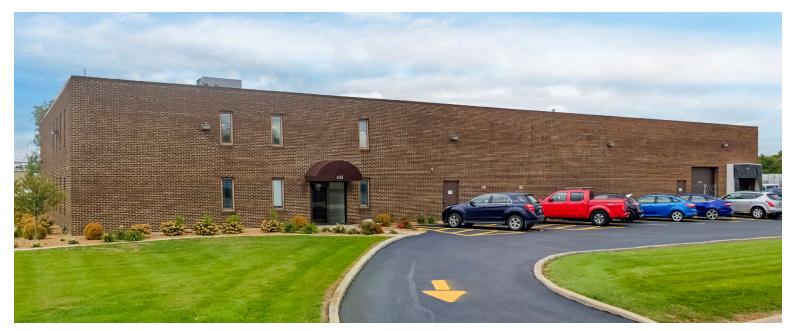

INDUSTRIAL BUILDING **FOR LEASE** 

±13,475 SF **AVAILABLE**  MANUFACTURING **FACILITY** 

ELIGIBLE **FOR FOOD GRADE MANUFACTURING** 

**REAL ESTATE SERVICES** 

### **435 W 194TH STREET**

Glenwood, IL 60425

#### PROPERTY HIGHLIGHTS

- Fully renovated in 2014
- Extremely clean
- Spray-foam insulation
- Upgraded LED lighting
- 1st and 2nd story office
- Remote fire monitoring
- Fully air conditioned building
- Manufacturing facility
- Ample power

- Eligible for Food Grade manufacturing
- Excellent location in an industrial
- park
   Extra land for outside storage and
- expandable parking This is a great facility for a niche or specialty manufacturer or distributor
- Turn-key condition.