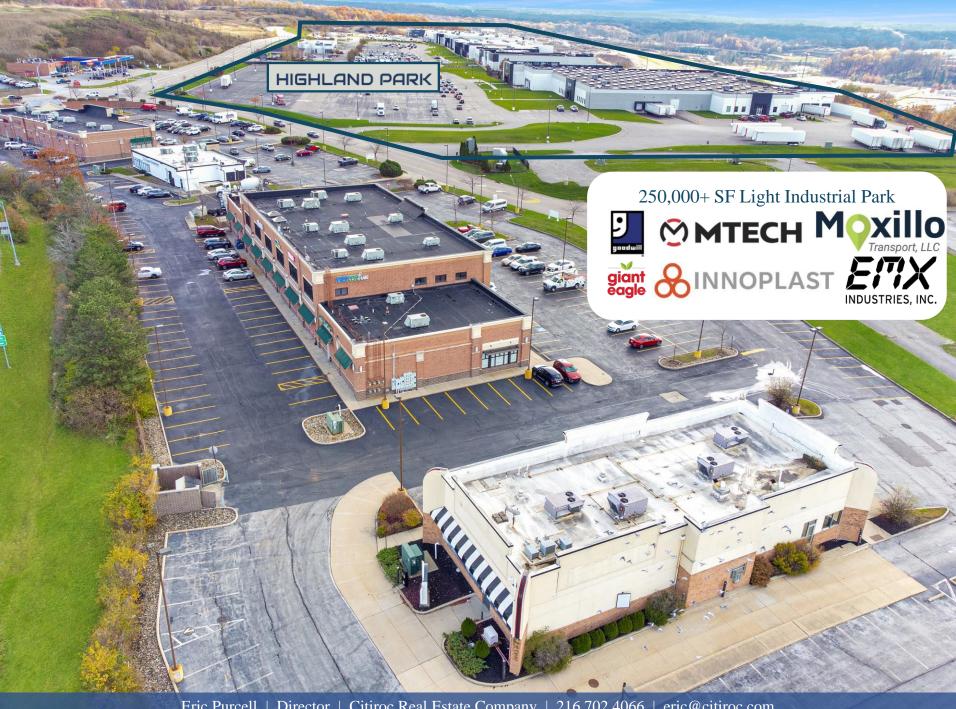

## **Property Highlights:**

- Ground Lease or Build-to-Suit
- Demisable up to 2 Acres
- Freeway Visible Monument & Building Signage
- 155,000+ Vehicles I-480
- 17,000+ Vehicles E 98<sup>th</sup>/Transportation Exit
- 4,008 SF Former Bank with Drive Through
- 4,380 SF Former Restaurant with Drive Through
- Shadows major light industrial park and county development project