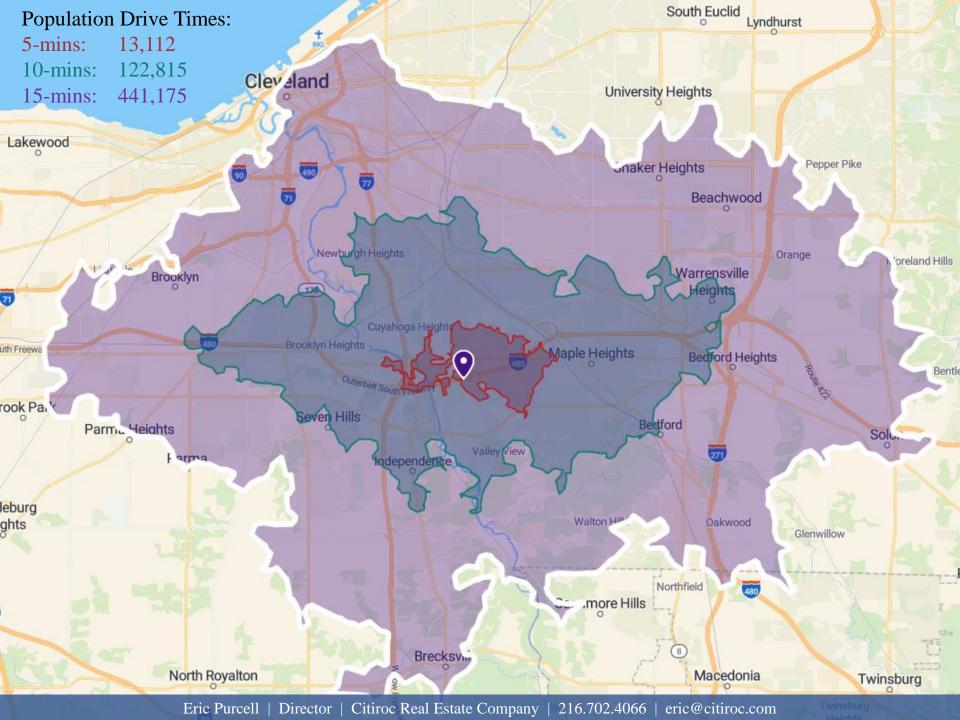

## Highway Visible Ground Lease/Build-to-Suit Opportunity

9301 – 9401 Vista Way Garfield Heights, OH 44125





15614 Detroit Avenue #203 Lakewood, OH 44107 www.citiroc.com Presented by: Eric C Purcell
Director
216.702.4066/eric@citiroc.com



## **Property Highlights:**

- Ground Lease or Build-to-Suit
- Demisable up to 2 Acres
- Freeway Visible Monument & Building Signage
- 155,000+ Vehicles I-480
- 17,000+ Vehicles E 98<sup>th</sup>/Transportation Exit
- 4,008 SF Former Bank with Drive Through
- 4,380 SF Former Restaurant with Drive Through
- Shadows major light industrial park and county development project