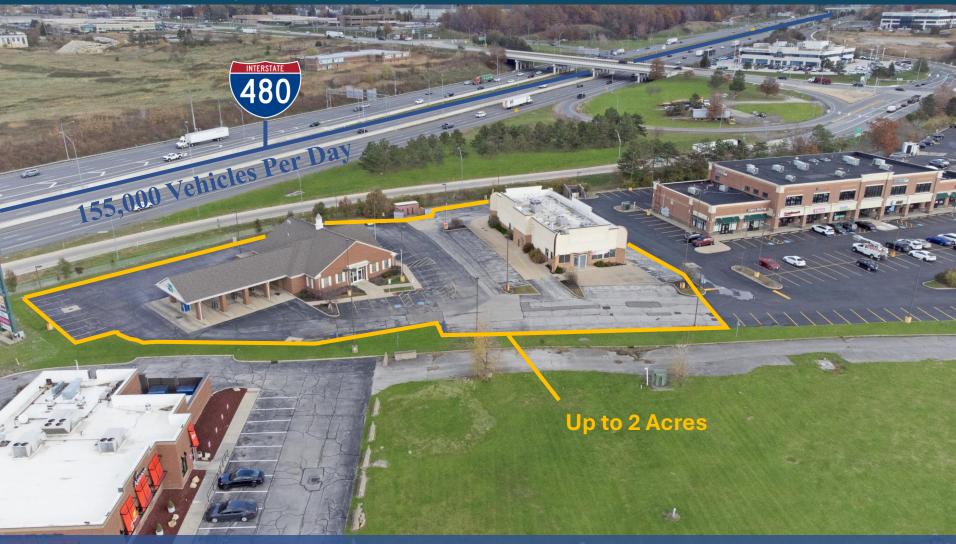

## **Property Highlights:**

- Ground Lease or Build-to-Suit
- Demisable up to 2 Acres
- Freeway Visible Monument & Building Signage
- 155,000+ Vehicles I-480
- 17,000+ Vehicles E 98<sup>th</sup>/Transportation Exit
- 4,008 SF Former Bank with Drive Through
- 4,380 SF Former Restaurant with Drive Through
- Shadows major light industrial park and county development project