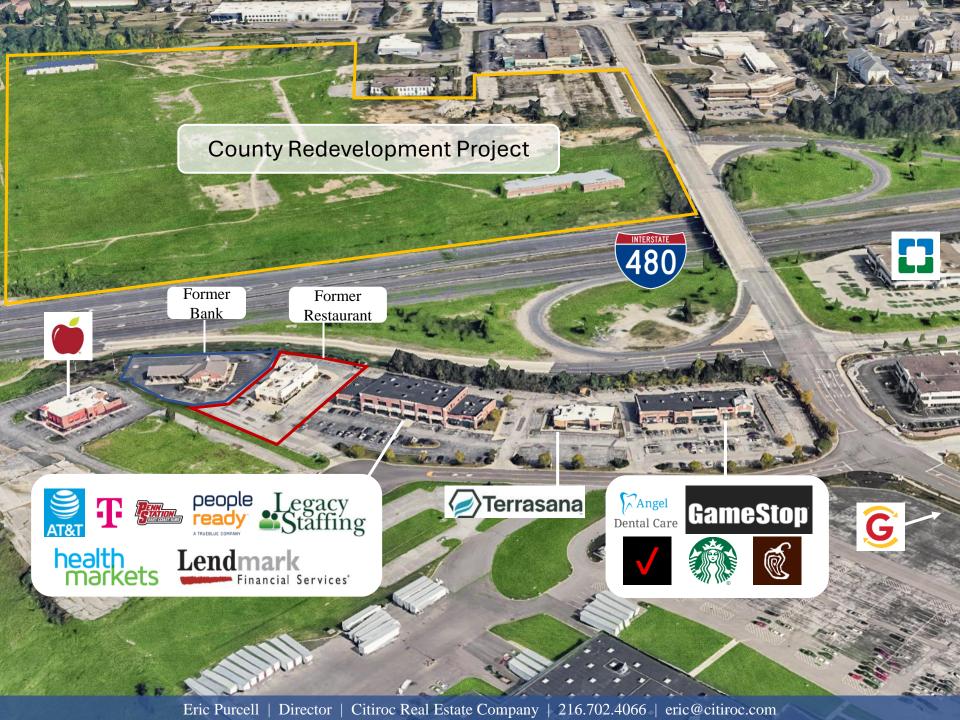

## **Property Highlights:**

- Ground Lease or Build-to-Suit
- Demisable up to 2 Acres
- Freeway Visible Monument & Building Signage
- 155,000+ Vehicles I-480
- 17,000+ Vehicles E 98<sup>th</sup>/Transportation Exit
- 4,008 SF Former Bank with Drive Through
- 4,380 SF Former Restaurant with Drive Through
- Shadows major light industrial park and county development project