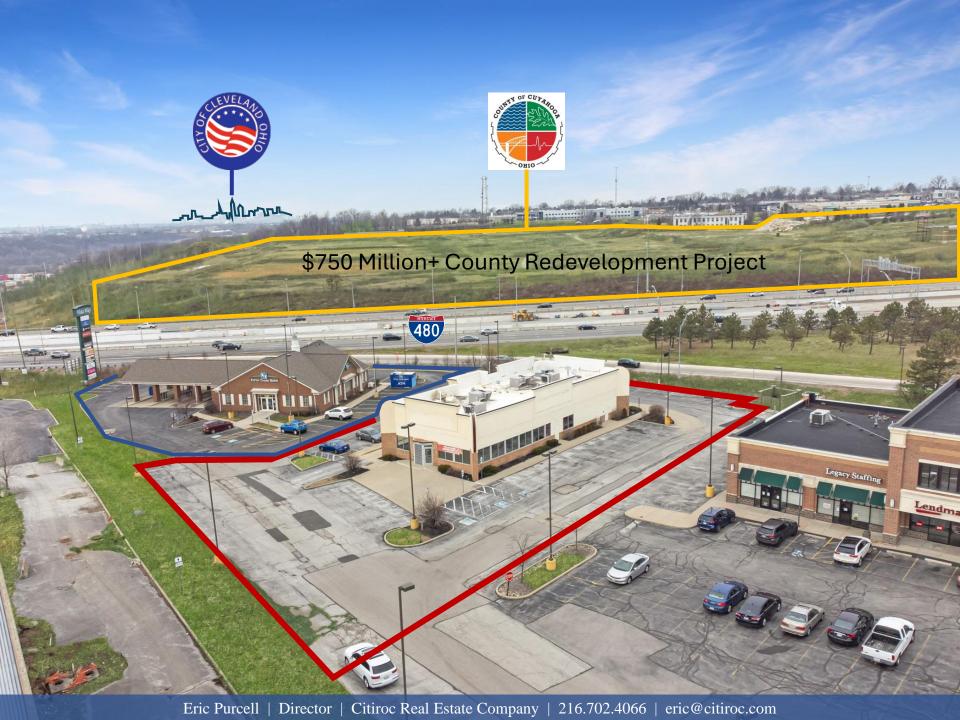

## **Property Highlights:**

- Ground Lease or Build-to-Suit
- Demisable up to 2 Acres
- Freeway Visible Monument & Building Signage
- 155,000+ Vehicles I-480
- 17,000+ Vehicles E 98<sup>th</sup>/Transportation Exit
- 4,008 SF Former Bank with Drive Through
- 4,380 SF Former Restaurant with Drive Through
- Shadows major light industrial park and county development project