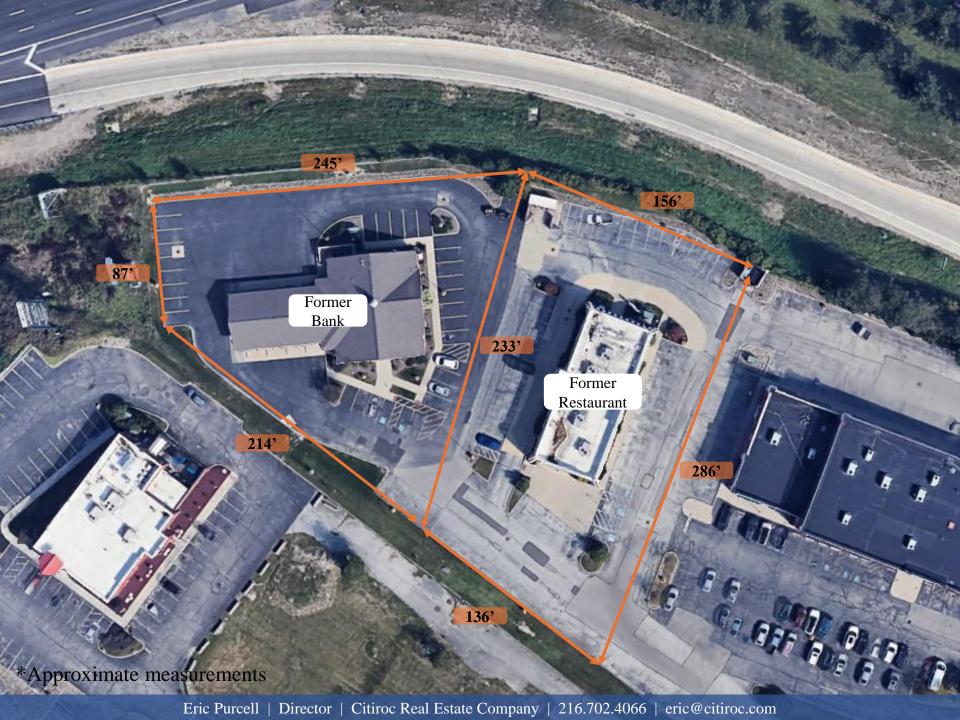

## **Property Highlights:**

- Ground Lease or Build-to-Suit
- Demisable up to 2 Acres
- Freeway Visible Monument & Building Signage
- 155,000+ Vehicles I-480
- 17,000+ Vehicles E 98<sup>th</sup>/Transportation Exit
- 4,008 SF Former Bank with Drive Through
- 4,380 SF Former Restaurant with Drive Through
- Shadows major light industrial park and county development project