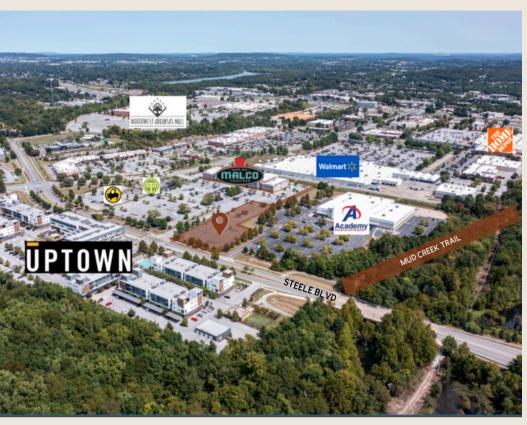

+/- 1.67 ACRES

+/- \$18 PRICE PER SQUARE FOOT

C-2 ZONING

3956 N Steele Blvd Fayetteville, AR 72701

1.67 acre lot situated between Academy Sports and Taziki's in the heart of Uptown with over 1,000 Class A multi family units in walking distance