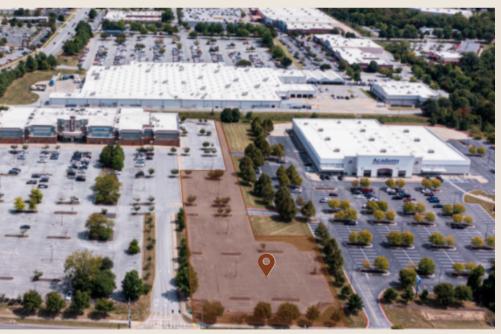

+/- 1.67 ACRES

+/- \$18 PRICE PER SQUARE FOOT

C-2 ZONING

3956 N Steele Blvd Fayetteville, AR 72701

1.67 acre lot situated between Academy Sports and Taziki's in the heart of Uptown with over 1,000 Class A multi family units in walking distance