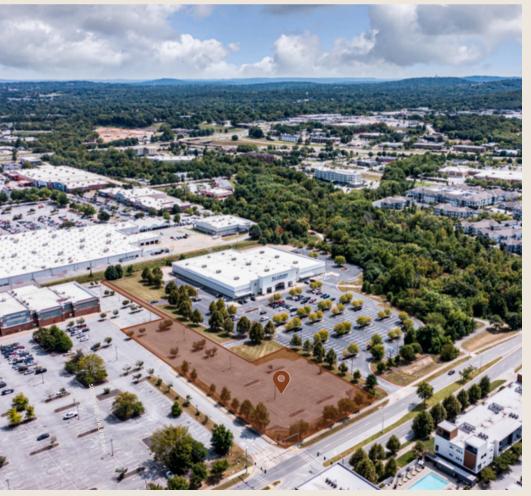

+/- 1.67 ACRES

+/- \$18 PRICE PER SQUARE FOOT

C-2 ZONING

3956 N Steele Blvd Fayetteville, AR 72701

1.67 acre lot situated between Academy Sports and Taziki's in the heart of Uptown with over 1,000 Class A multi family units in walking distance