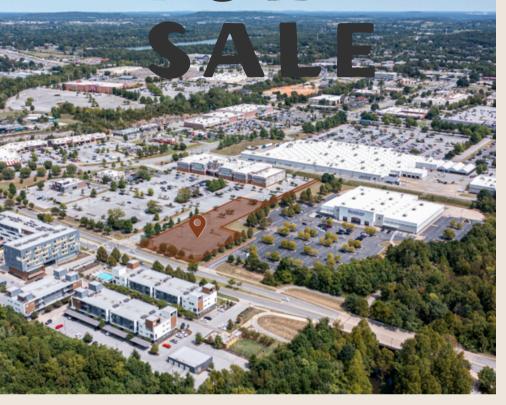

+/- 1.67 ACRES

+/- \$18 PRICE PER SQUARE FOOT

C-2 ZONING

3956 N Steele Blvd Fayetteville, AR 72701

1.67 acre lot situated between Academy Sports and Taziki's in the heart of Uptown with over 1,000 Class A multi family units in walking distance