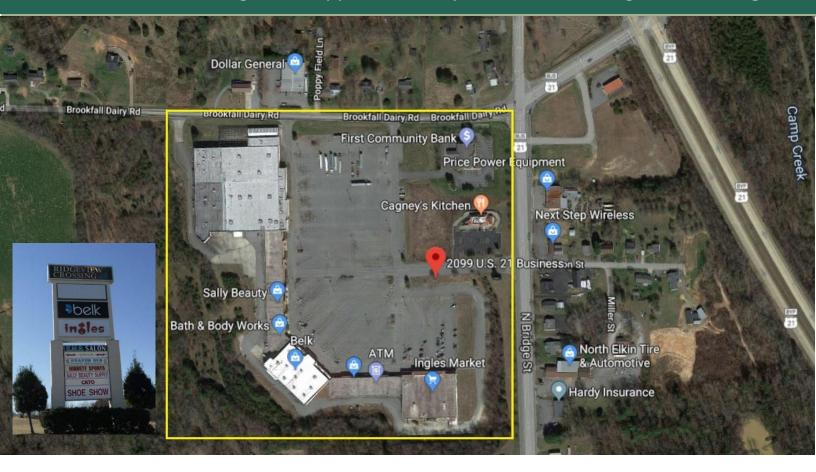

## Aerial

#### Highlights

- Elkin is a centrally-located regional hub that services a tri-county with a population exceeding 70,000
- Anchor-tenants: Belk and Ingles Supermarket
- Incredible anchor opportunity with multiple divisions possible
- Co-tenants: GNC, Bath & Body Works, Shoe Sensation, Sally Beauty, Hallmark
- Neighboring tenants: Walmart Supercenter, Food Loin, Tractor Supply, Lowe's