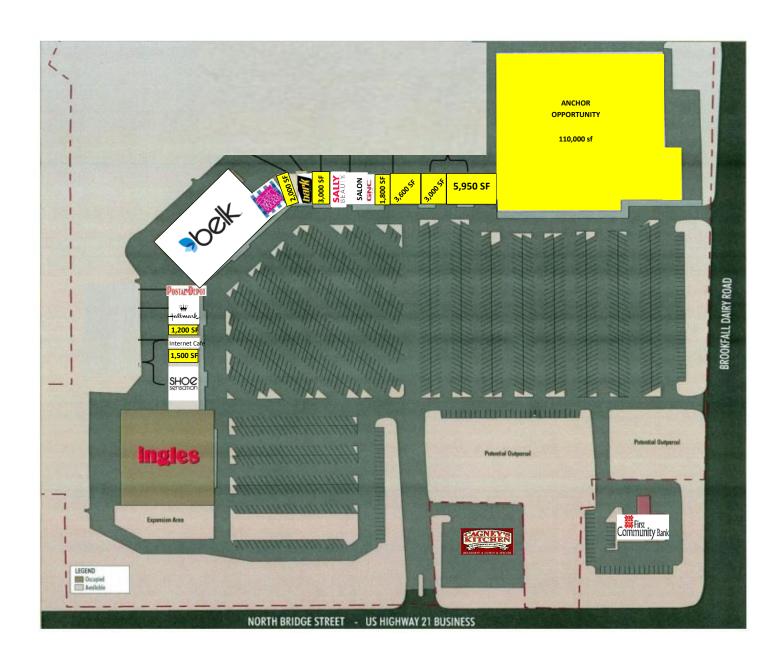

## Site Plan

#### Highlights

- Elkin is a centrally-located regional hub that services a tri-county with a population exceeding 70,000
- Anchor-tenants: Belk and Ingles Supermarket
- Incredible anchor opportunity with multiple divisions possible
- Co-tenants: GNC, Bath & Body Works, Shoe Sensation, Sally Beauty, Hallmark
- Neighboring tenants: Walmart Supercenter, Food Loin, Tractor Supply, Lowe's