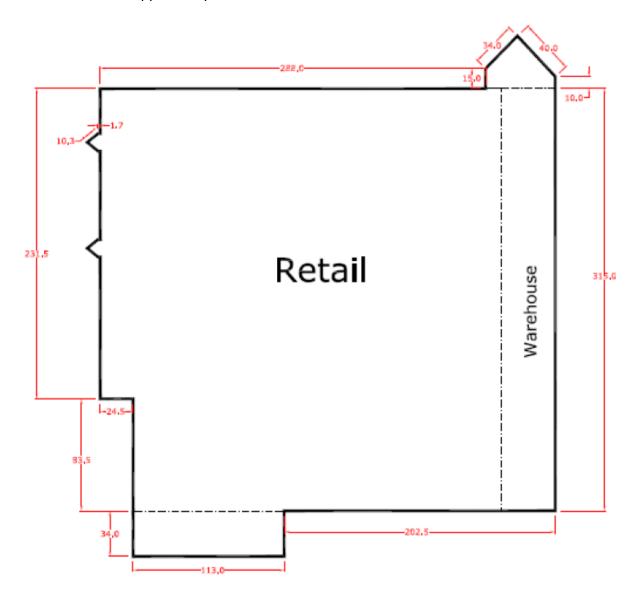

iew crossing



**Available** 1,200 SF – 110,000 SF (many possible divisions)

**GLA** 194,305 square feet

Possession Immediate

Asking Rent Upon Request

#### Highlights

- Elkin is a centrally-located regional hub that services a tri-county with a population exceeding 70,000
- Anchor-tenants: Belk and Ingles Supermarket
- Incredible anchor opportunity with multiple divisions possible
- Co-tenants: GNC, Bath & Body Works, Shoe Sensation, Sally Beauty, Hallmark
- Neighboring tenants: Walmart Supercenter, Food Loin, Tractor Supply, Lowe's

#### For More Information:

Stephanie Zulic | Leasing Director | Licensed Real Estate Salesperson | stephanie@malachitegroup.com | T 516 877 1677



## Site Plan



#### **For More Information:**



# Floorplans

### Former Walmart – Anchor Opportunity





## Aerial