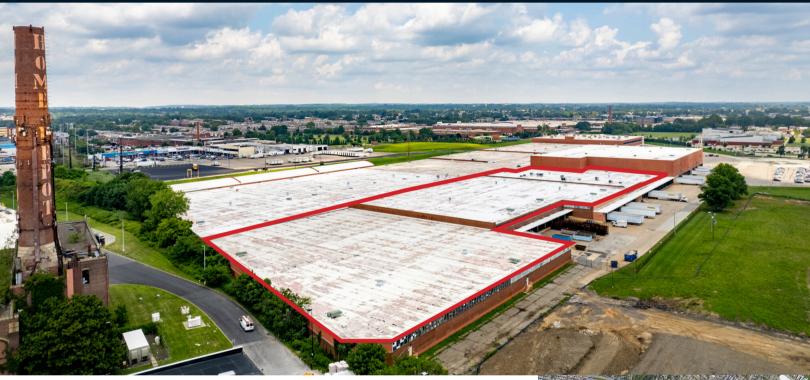

## 5501 Whitaker Avenue

Philadelphia, PA

50,000 - 304,000 SF available for sublease

## **Property specifications**

- 50,000 304,000 SF available
- 17' 24' clear height
- 34 (9' x 10') loading doors
- 1 drive-in door
- 1 loading platform
- Varying office sizes

- Shared parking
- 100% sprinklered
- Racking available upon request
- Sublease available through December 2031
- Significantly below market lease rate