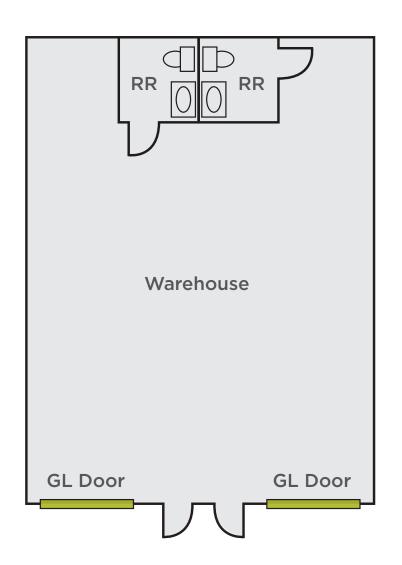

### FLOOR PLAN

### **SUITES 8 & 9**

- Lease Rate:
  - \$1.50 SF + \$0.13 CAM (Est.)
- 2,052 SF
- Available Now
- 2 Restrooms
- 2 Grade Level Roll-Up Doors
- Drive around access