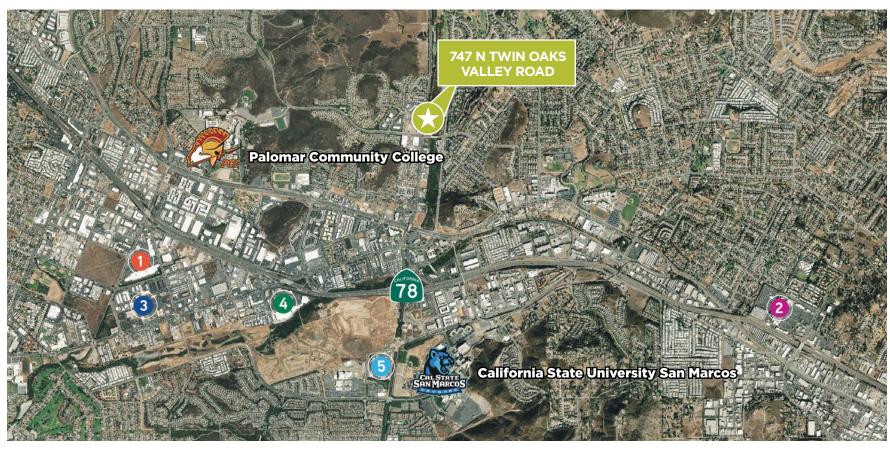

## **AMENITIES MAP**

#### 1-Grand Plaza

Marshalls
Five Guys
Sprouts Farmers Market
Mission Federal Credit Union
Bed Bath & Beyond
Nekter Juice Bar
L&L Hawaiian Barbeque
Curry & More

#### 2-Nordahl Marketplace

Costco
Walmart
Kohl's
Pan Asia Buffet
Hooters
Sushiya
Starbucks
Felix's BBQ with Soul

#### **3-Restaurant Row**

IHOP
Katsu Sushi
Landon's East Meets West
Sublime Ale House
Old California Mining Co.
The 55 Yard Line
Cocina Del Charro
Old California Coffee

#### 4-Creekside Marketplace

Best Buy Crunch Fitness WinCo Foods Hobby Lobby Panera Bread Shell In-N-Out Burger The Habit

#### **5-Campus Marketplace**

Ralphs
CVS
Starbucks
It's Tabu Sushi
The UPS Store Orangetheory
Fitness
Mr. Taco
Epic Wings