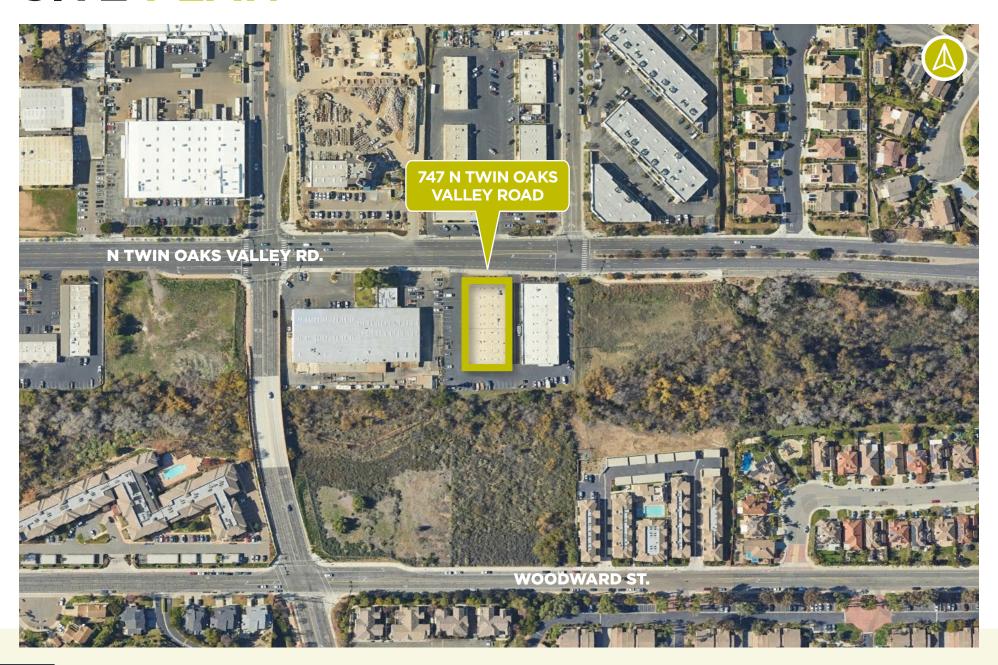

## SITE PLAN

## PROPERTY HIGHLIGHTS

 Excellent visibility and access to North Twin Oaks Valley Road

- Great freeway access to Highway 78

Accommodates most light industrial and commercial uses

- Close proximity to shops and dining
- Skylights
  - Grade Level Loading