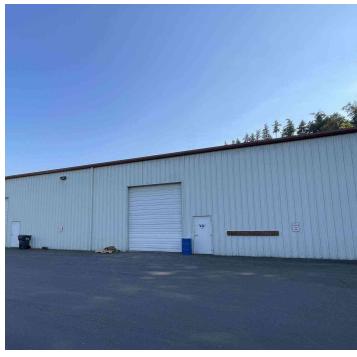

### **PROPERTY OVERVIEW**

Subject space is the end cap unit that has been used for manufacturing and will be available October 1, 2024. Layout consists of warehouse space, two story office of approximately 950 SF with shower and restroom. Additional 1/2 acre yard is available within the park.

### **PROPERTY HIGHLIGHTS**

- STREET EXPOSURE
- HEAVY POWER
- NEWER LED LIGHTS
- SPRINKLERS
- INSULATED
- ADDITIONAL YARD STORAGE AVAILABLE IN THE PARK

Brandon Thomas 206 303 9595

bthomas@cbcworldwide.com