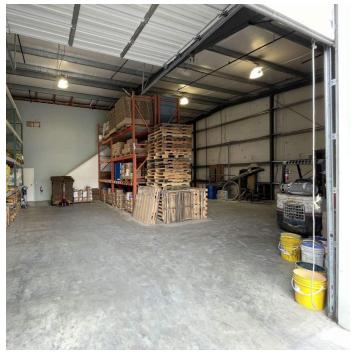

### **PROPERTY OVERVIEW**

Subject space is the end cap unit that has been used for manufacturing and will be available October 1, 2024. Layout consists of warehouse space, two story office of approximately 950 SF with shower and restroom. Additional 1/2 acre yard is available within the park.