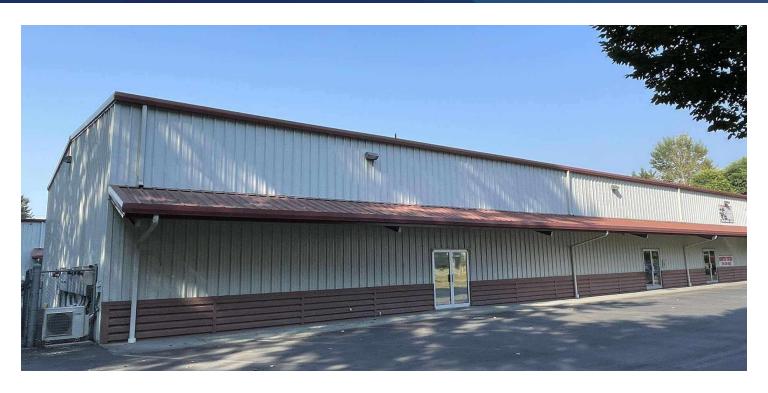

### PIONEER INDUSTRIAL PARK

14107 Pioneer Way East Puyallup, WA 98372

### **PROPERTY OVERVIEW**

Subject space is the end cap unit that has been used for manufacturing and will be available October 1, 2024. Layout consists of warehouse space, two story office of approximately 950 SF with shower and restroom. Additional 1/2 acre yard is available within the park.

### **PROPERTY HIGHLIGHTS**

- STREET EXPOSURE
- HEAVY POWER
- NEWER LED LIGHTS
- SPRINKLERS
- INSULATED
- ADDITIONAL YARD STORAGE AVAILABLE IN THE PARK

Brandon Thomas 206 303 9595

bthomas@cbcworldwide.com