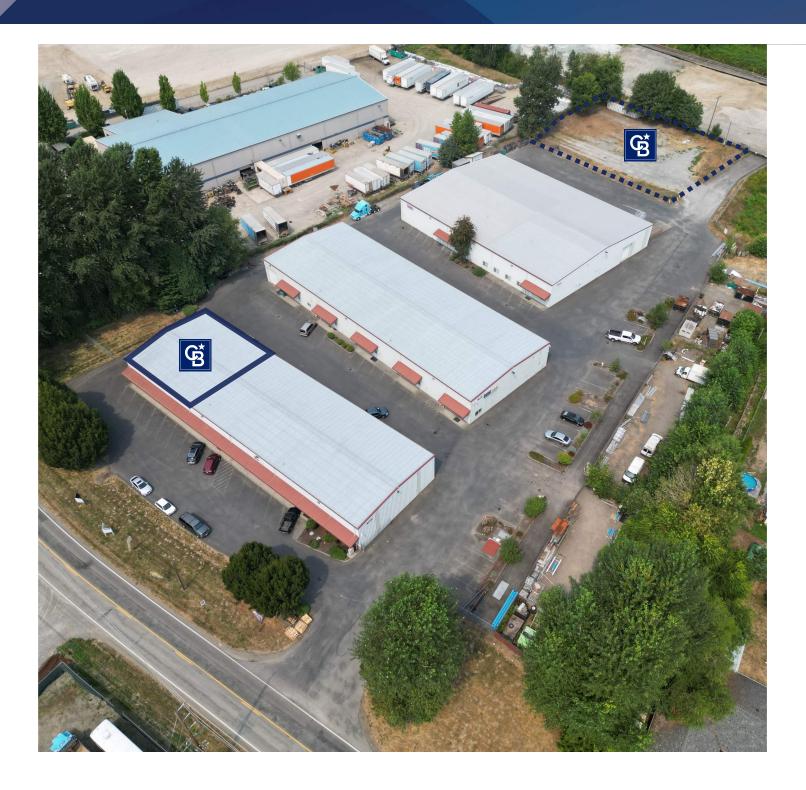

### PIONEER INDUSTRIAL PARK

14107 Pioneer Way East Puyallup, WA 98372

### **PROPERTY OVERVIEW**

Subject space is the end cap unit that has been used for manufacturing and will be available October 1, 2024. Layout consists of warehouse space, two story office of approximately 950 SF with shower and restroom. Additional 1/2 acre yard is available within the park.

### **PROPERTY HIGHLIGHTS**

- STREET EXPOSURE
- HEAVY POWER
- NEWER LED LIGHTS
- SPRINKLERS
- INSULATED
- ADDITIONAL YARD STORAGE AVAILABLE IN THE PARK

Brandon Thomas 206 303 9595

bthomas@cbcworldwide.com