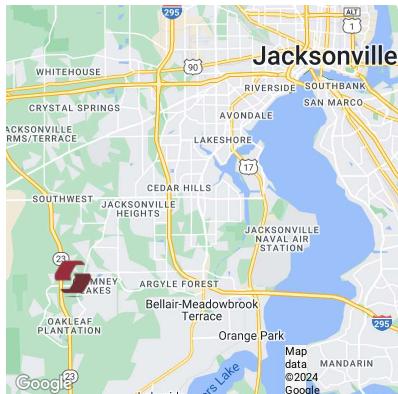

### PROPERTY HIGHLIGHTS

- 750,000 SF open-air regional shopping center located in the NW quadrant of the Argyle Forest Boulevard and Old Middleburg Road intersection
- Located within the Oakleaf Plantation DRI in the southwestern portion of Duval County just west of Orange Park
- Oakleaf Town Center is anchored by SuperTarget, Kohls and Home Depot and offers a main street element at the entrance.

### DEMOGRAPHICS 3 MILES 5 MILES 7 MILES

| Total Households  | 18,712   | 41,044   | 86,928   |
|-------------------|----------|----------|----------|
| Total Population  | 54,758   | 116,593  | 240,731  |
| Average HH Income | \$97,343 | \$89,655 | \$84,933 |