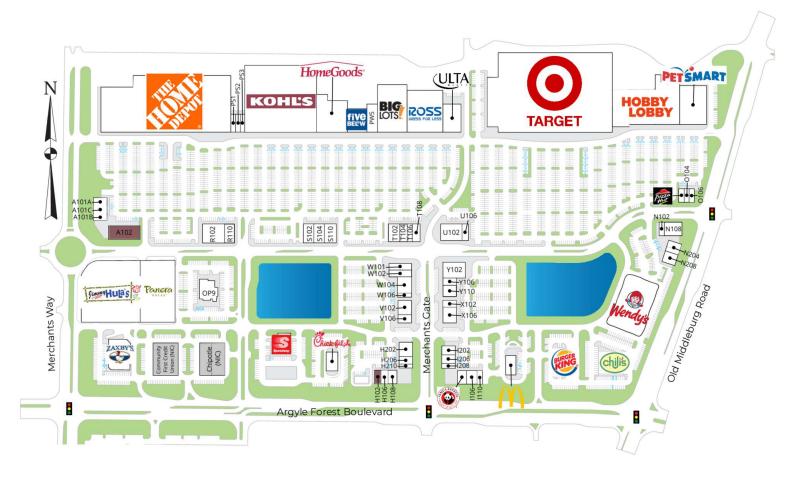

## SITE PLAN & AVAILABILITY

| 99982<br>99981 | Kohl's<br>Home Depot             | 95,971 SF<br>138,968 SF | O104<br>O106   | Hair Cuttery<br>Coldwell Banker | 1,300 SF<br>1,400 SF  | V102<br>V106 | Coliseum of Comics<br>Five Guys        | 3,800 SF<br>2,200 SF |
|----------------|----------------------------------|-------------------------|----------------|---------------------------------|-----------------------|--------------|----------------------------------------|----------------------|
| 99980          | Target                           | 184,700 SF<br>1.466 SF  | PE2-PE4<br>PE5 | Hobby Lobby<br>PetSmart         | 53,830 SF             | W101<br>W102 | Dentistry 4 Children Zell Orthodontics | 2,976 SF             |
| A101A<br>A101B | SportsClips Oakleaf Chiropractic | 3,776 SF                | PE3<br>PS1     | Paint on Pottery                | 20,177 SF<br>1,492 SF | W102         | Hallmark                               | 2,928 SF<br>4,512 SF |
| A101C          | Management Office                | 758 SF                  | PS2            | Cut N Up Barber Shop            | 1,600 SF              | W104         | Peterbrooke                            | 1,128 SF             |
| A102           | AVAILABLE                        | 8,400 SF                | PS3            | Pinch A Penny                   | 1,600 SF              | X102         | Red Bowl                               | 1,800 SF             |
| H102           | AVAILABLE                        | 1.800 SF                | PW3            | HomeGoods                       | 20.344 SF             | X106         | Keke's Breakfast Cafe                  | 4,200 SF             |
| H106           | Knuckle Up Martial Arts          | 1,800 SF                | PW4            | Five Below                      | 9,471 SF              | Y102         | Lane Bryant                            | 6,877 SF             |
| H108           | Moe's                            | 2,400 SF                | PW5            | Maurices                        | 5,000 SF              | Y106         | My Eye Doctor                          | 3,000 SF             |
| H202           | Orange Theory Fitness            | 3,360 SF                | PW6            | Big Lots                        | 28,445 SF             | Y110         | CORA Health                            | 2,025 SF             |
| H206           | GNC                              | 1,200 SF                | PW7            | Ross Dress for Less             | 29,810 SF             | OP-A         | Panera Bread                           | 1.54 Acres           |
| H210           | Tropical Smoothie                | 1,440 SF                | PW8            | Ulta Cosmetics                  | 10,000 SF             | OP-B         | Jimmy Hulas                            | 1.64 Acres           |
| 1101           | Panda Express                    | 2,400 SF                | R102           | Dollar Tree                     | 10,144 SF             | OP-C         | Zaxby's                                | 1SF                  |
| 1106           | Avencina Medical Clinic          | 3,010 SF                | R110           | Oakleaf Slice                   | 1,955 SF              | OP1          | Wendy's                                | 1SF                  |
| 1110           | Simmons Insurance                | 1,125 SF                | S102           | Osaka                           | 4,074 SF              | OP2          | Chili's                                | 1SF                  |
| 1202           | Lavish Salon                     | 2,000 SF                | S104           | Uniformi-T                      | 4,157 SF              | OP3          | Burger King                            | 1SF                  |
| 1206           | Oakleaf Dentistry                | 2,405 SF                | S110           | Massage Envy                    | 4,200 SF              | OP4          | McDonald's                             | 1SF                  |
| 1208           | Brusters Ice Cream               | 1,500 SF                | T102           | Navy Federal Credit Union       | 4,004 SF              | OP5          | Chick-Fil-A                            | 1SF                  |
| N102           | iFix and Restore                 | 1,200 SF                | T104           | Noire the Nail Bar              | 2,902 SF              | OP6          | Speedway                               | 1SF                  |
| N108           | St. Vincent's Medical            | 4,678 SF                | T106           | Sally Beauty Supply             | 1,580 SF              | OP7          | Chipotle                               | 1SF                  |
| N204           | Tiffany Nail                     | 2,602 SF                | T108           | LEASE PENDING                   | 2,800 SF              | OP8          | Community First Credit Union           | 1SF                  |
| N208           | AT&T                             | 3,300 SF                | U102           | Famous Footwear                 | 7,000 SF              | OP9          | La Nopalera Mexican Restaurant         | 1SF                  |
| 0102           | Pizza Hut                        | 1,500 SF                | U106           | European Wax Center             | 2,072 SF              |              |                                        |                      |