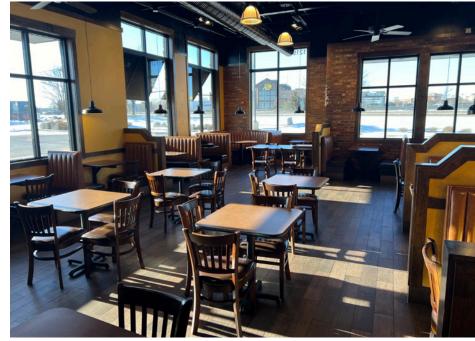

#### **PROPERTY INFORMATION**

- 4,049 SF former Zaxby's building with drive-through
- 1.15 Acre (50,054 SF) lot
- Built in 2016, Zoned C-2
- 52 dedicated parking stalls
- Sale Price: \$1,650,000
- Lease Rate: \$55 PSF + NNN