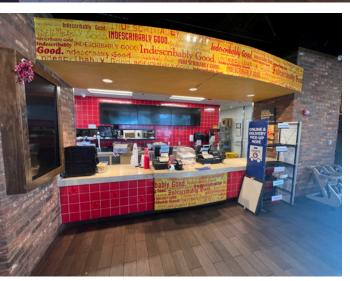

### FREE-STANDING BUILDING WITH DRIVE-THROUGH

12195 Strang Line Road | Olathe, KS 66062

#### **PROPERTY INFORMATION**

- 4,049 SF former Zaxby's building with drive-through
- 1.15 Acre (50,054 SF) lot
- Built in 2016, Zoned C-2
- 52 dedicated parking stalls
- Sale Price: \$1,650,000
- Lease Rate: \$55 PSF + NNN