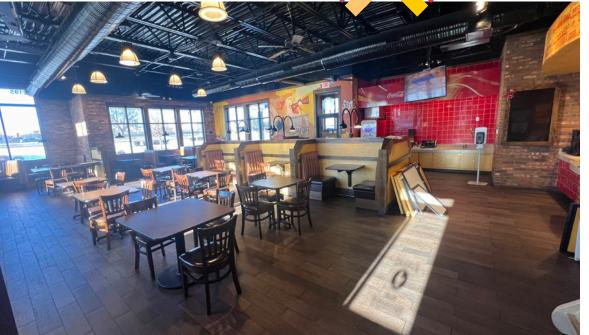

#### **PROPERTY INFORMATION**

- 4,049 SF former Zaxby's building with drive-through
- 1.15 Acre (50,054 SF) lot
- Built in 2016, Zoned C-2
- 52 dedicated parking stalls
- Sale Price: \$1,650,000
- Lease Rate: \$55 PSF + NNN