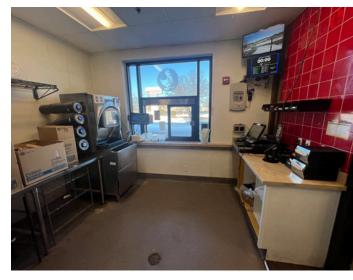

### FREE-STANDING BUILDING WITH DRIVE-THROUGH

12195 Strang Line Road | Olathe, KS 66062

#### **PROPERTY INFORMATION**

- 4,049 SF former Zaxby's building with drive-through
- 1.15 Acre (50,054 SF) lot
- Built in 2016, Zoned C-2
- 52 dedicated parking stalls
- Sale Price: \$1,650,000
- Lease Rate: \$55 PSF + NNN