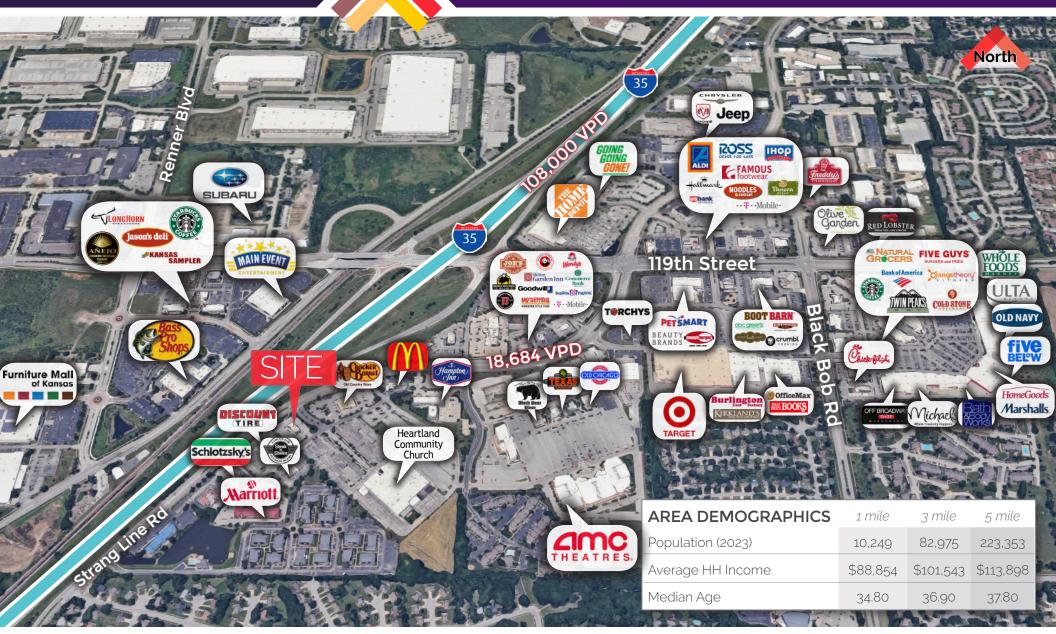

### FREE-STANDING BUILDING WITH DRIVE-THROUGH

12195 Strang Line Road | Olathe, KS 66062

#### **PROPERTY INFORMATION**

- 4,049 SF former Zaxby's building with drive-through
- 1.15 Acre (50,054 SF) lot
- Built in 2016, Zoned C-2
- 52 dedicated parking stalls
- Sale Price: \$1,650,000
- Lease Rate: \$55 PSF + NNN