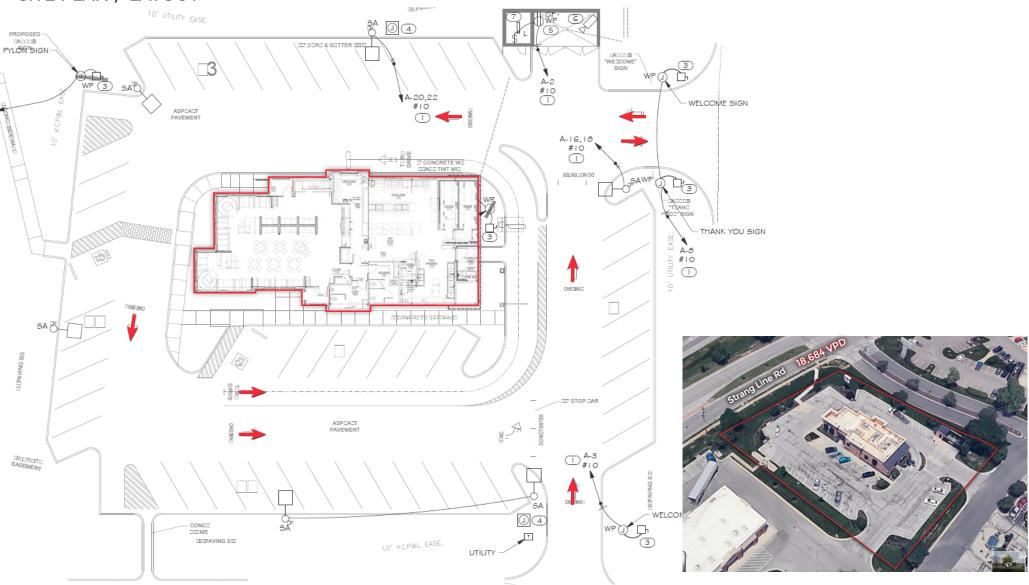

### FREE-STANDING BUILDING WITH DRIVE-THROUGH

12195 Strang Line Road | Olathe, KS 66062

SITE PLAN / LAYOUT