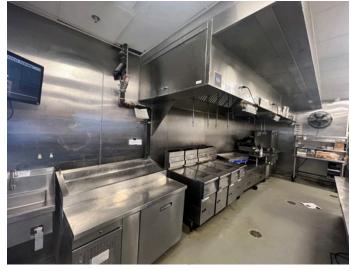

### FREE-STANDING BUILDING WITH DRIVE-THROUGH

12195 Strang Line Road | Olathe, KS 66062

#### **PROPERTY INFORMATION**

- 4,049 SF former Zaxby's building with drive-through
- 1.15 Acre (50,054 SF) lot
- Built in 2016, Zoned C-2
- 52 dedicated parking stalls
- Sale Price: \$1,650,000
- Lease Rate: \$55 PSF + NNN