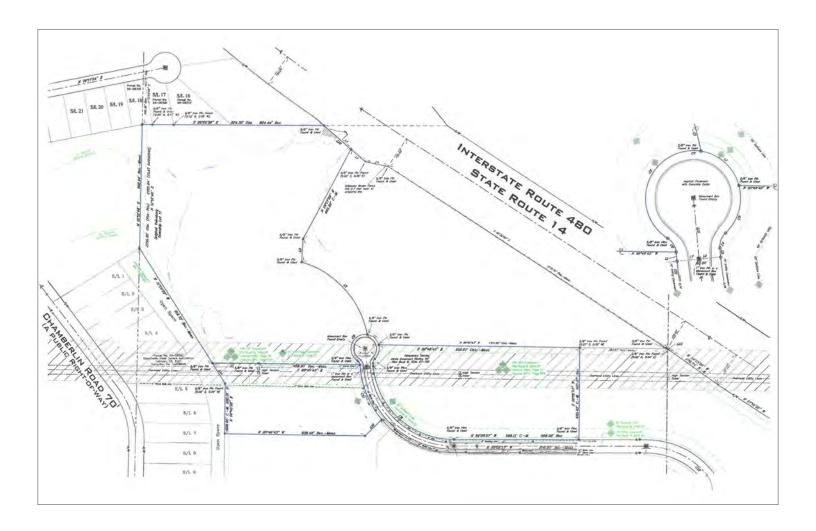

# SITE PLAN

Population (2024 | 5 Mile)

Households (2024 | 5 Mile)

Median Age (2024 | 5 Mile)

\$109,416 Median Household Income (2024 | 5 Mile)

\$151,079 Average Household Income (2024 | 5 Mile)

MATT BEESLEY / Executive Vice President & Partner Emeritus mbeesley@crescorealestate.com / +1 216 525 1466