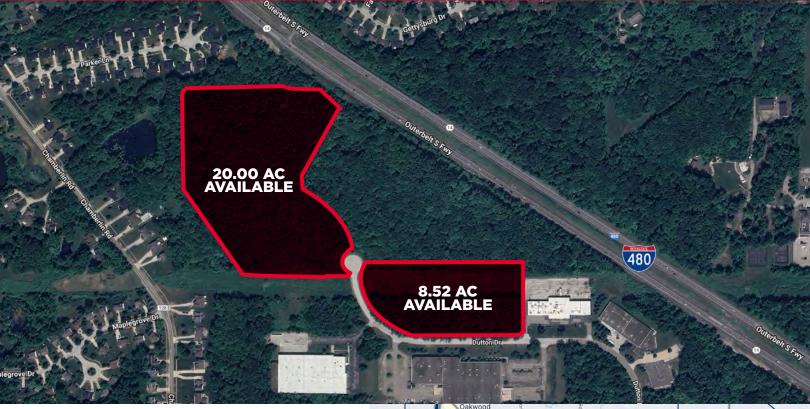

### **DUTTON DRIVE**

Twinsburg, Ohio 44087

**FOR SALE** 

## PROPERTY FEATURES

- · All lots can be split or combined
- Two (2) acre minimum
- · Tax incentives available
- Freeway visibility and great access
- · All utilities to site
- Pro-active business community