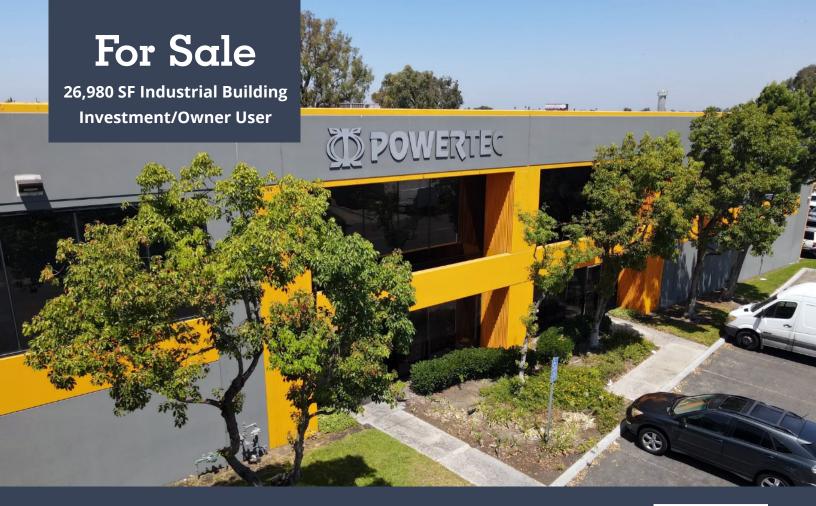

# **6301 Alondra Boulevard**Paramount, CA

AVISON YOUNG

| Building Size     | Total: 26,980 SF<br>1st Floor Office: 7,809 RSF<br>1st Floor Warehouse: 11,358 RSF<br>2nd floor Office: 7,813 RSF |
|-------------------|-------------------------------------------------------------------------------------------------------------------|
| Lot Size          | 1.12 AC                                                                                                           |
| Tenancy           | Single (Delivered vacant)                                                                                         |
| Number of Stories | 2                                                                                                                 |
| Year Built        | 1985                                                                                                              |
| Parking           | 1.7/1,000 SF                                                                                                      |
| Clear Height      | 22'                                                                                                               |
| Dock-High Doors   | 2                                                                                                                 |
| Drive In Doors    | 2                                                                                                                 |
| Power             | 400a/120 - 240v 3p 4w                                                                                             |