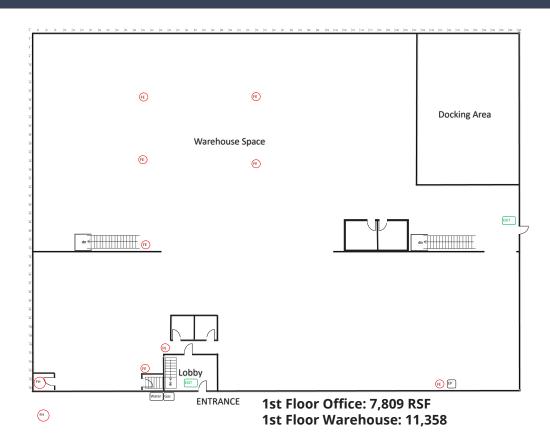

# **6301 Alondra Boulevard**Paramount, CA

AVISON YOUNG

| Building Size     | Total: 26,980 SF<br>1st Floor Office: 7,809 RSF<br>1st Floor Warehouse: 11,358 RSF<br>2nd floor Office: 7,813 RSF |
|-------------------|-------------------------------------------------------------------------------------------------------------------|
| Lot Size          | 1.12 AC                                                                                                           |
| Tenancy           | Single (Delivered vacant)                                                                                         |
| Number of Stories | 2                                                                                                                 |
| Year Built        | 1985                                                                                                              |
| Parking           | 1.7/1,000 SF                                                                                                      |
| Clear Height      | 22'                                                                                                               |
| Dock-High Doors   | 2                                                                                                                 |
| Drive In Doors    | 2                                                                                                                 |
| Power             | 400a/120 - 240v 3p 4w                                                                                             |

## Floor plan

2nd Floor Office/Storage: 7,813 SF