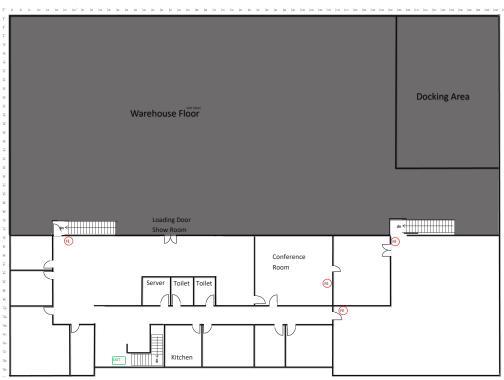

|
| Clear Height      | 22'                                                                                                               |
| Dock-High Doors   | 2                                                                                                                 |
| Drive In Doors    | 2                                                                                                                 |
| Power             | 400a/120 - 240v 3p 4w                                                                                             |



### **LOCATION**

Near the Ports of Los Angeles and Long Beach



#### **ACCESS**

Excellent access to the 710 and 91 Freeways



**SECURITY**Gated industrial Park

## Floor plan







2nd Floor Office/Storage: 7,813 SF

### Location map





### Jonathan Larsen

Principal, Managing Director & U.S. Executive Committee 213.471.1069
jonathan.larsen@avisonyoung.com
CA Lic.#01008099

### **Sally Zesut**

Vice President 213.471.1055 sally.zesut@avisonyoung.com CA Lic.#01464468