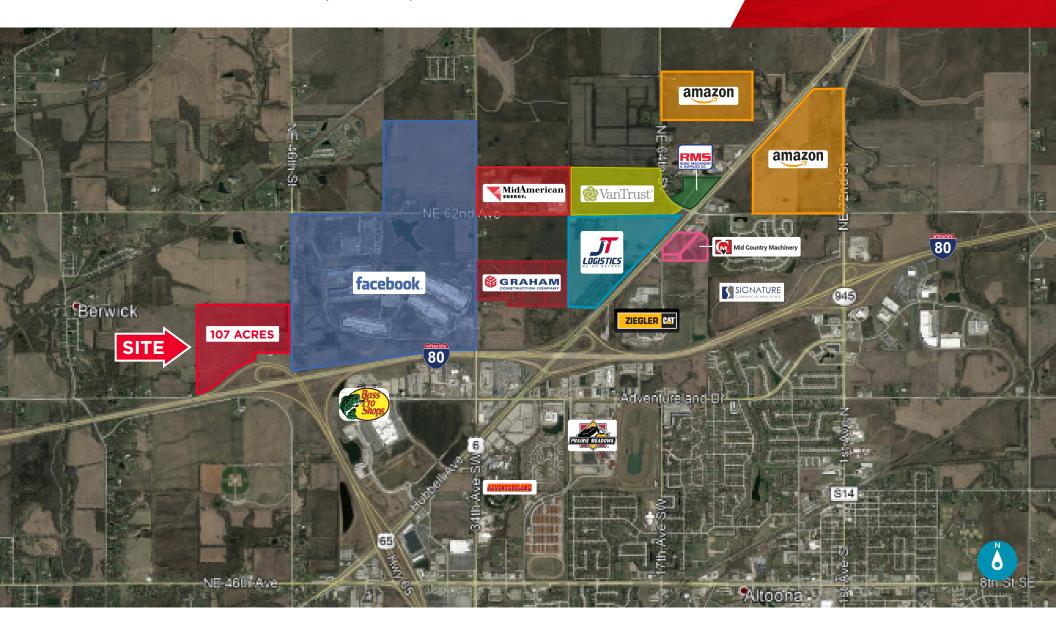

## PROPERTY HIGHLIGHTS

- Adjacent to Meta's Data Center, the largets data center in the midwest
- Less than 3 miles away from Amazon's distribution centers
- Easy access to I-80/35
- Interstate visibility
- ADT 60,000+ vehicles
- Currently zoned at AT (Agriculture Transition District)

# **AVAILABLE: UP TO 107 AC SALE PRICE: \$2.00 PSF**