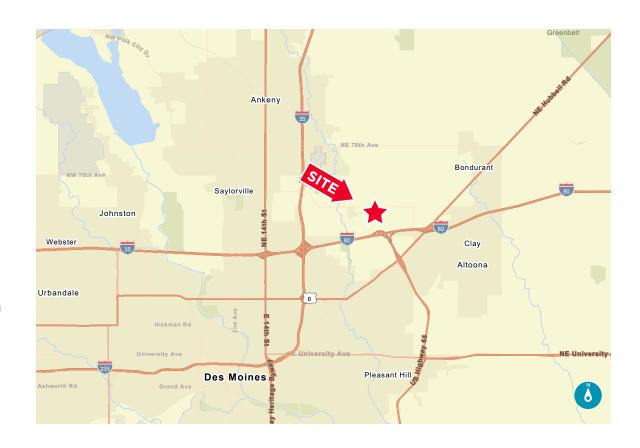

## PROPERTY HIGHLIGHTS

- Adjacent to Meta's Data Center, the largets data center in the midwest
- Less than 3 miles away from Amazon's distribution centers
- Easy access to I-80/35
- Interstate visibility
- ADT 60,000+ vehicles
- Currently zoned at AT (Agriculture Transition District)