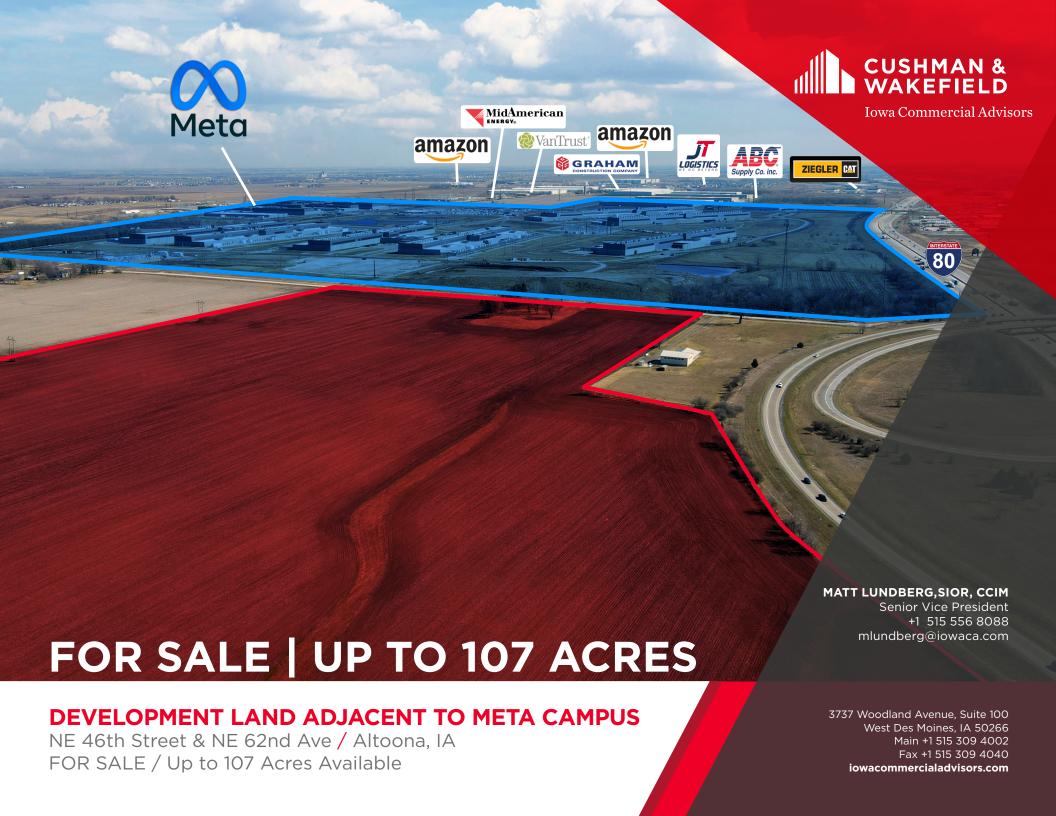

# FOR SALE

### **DEVELOPMENT LAND ADJACENT TO META CAMPUS**

NE 46th Street & NE 62nd Ave | Altoona, IA

Iowa Commercial Advisors

Independently Owned and Operated / A Member of the Cushman & Wakefield Alliance

©2024 Cushman & Wakefield. All rights reserved. The information contained in this communication is strictly confidential. This information has been obtained from sources believed to be reliable but has not been verified. No warranty or representation, express or implied, is made as to the condition of the property (or properties) referenced herein or as to the accuracy or completeness of the information contained herein, and same is submitted subject to errors, omissions, change of price, rental or other conditions, withdrawal without notice, and to any special listing conditions imposed by the property owner(s). Any projections, opinions or estimates are subject to uncertainty and do not signify current or future property performance.

## PROPERTY HIGHLIGHTS

- Adjacent to Meta's Data Center, the largets data center in the midwest
- Less than 3 miles away from Amazon's distribution centers
- Easy access to I-80/35
- Interstate visibility
- ADT 60,000+ vehicles
- Currently zoned at AT (Agriculture Transition District)