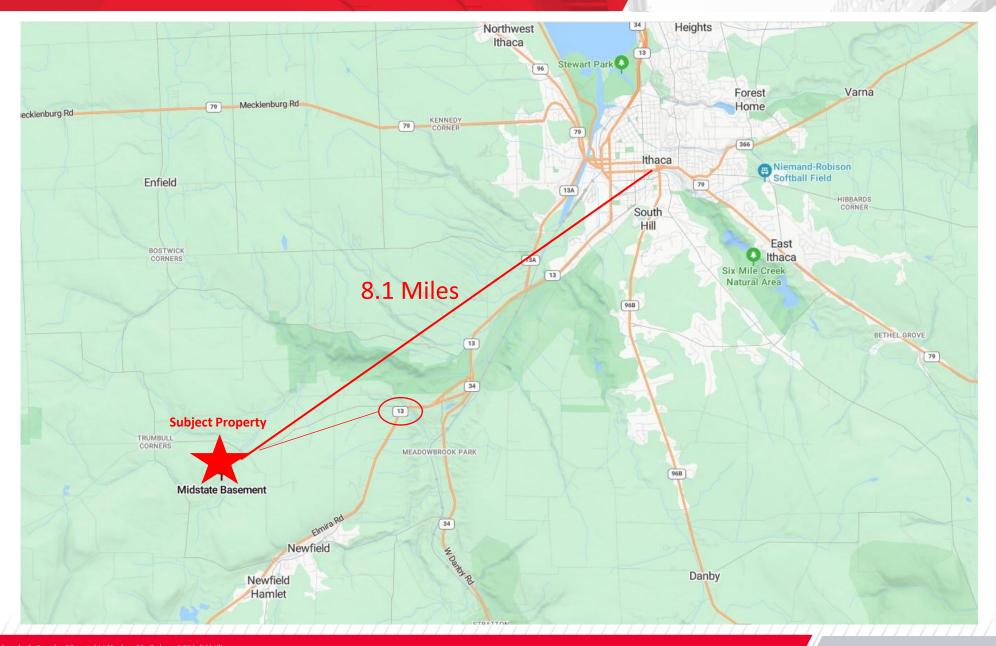

### **Location Highlights**

- Located 7 +/- miles outside City of Ithaca
- Close proximity to NYS Rte. 13