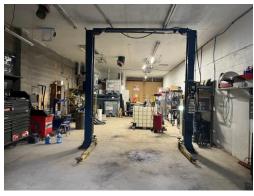

#### **Property Highlights**

- 11,064 SF on 4 Acres
- Tax ID: 7.-1-5.39 & 7.-1-5.372
- No Zoning Ordinance
- Industrial / Warehouse / Flex Space 10,000 +/- SF
  - Heated: 3,000 +/- SF
  - Unheated: 7,000 +/- SF
- Office / Flex Space: 1,064 +/- SF
- Office / Flex space is a mix of reception area, offices, meeting rooms, bathrooms & storage.
- Currently occupied by contracting company & previously was a millwork business.
- · Clear ceiling heights of 12' to 20'
- Multiple ground level overhead & large sliding doors.
- Electric 400 Amp with 3 Phase available with install of converter.
- Ample on-site parking and yard space a plus 4 acres allows for potential expansion.
- Ideal for contractors, light manufacturing, light fabrication / assembly & other similar issues.