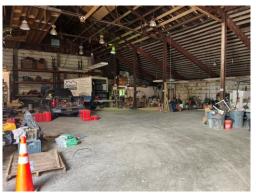

#### **Property Highlights**

- 11,064 SF on 4 Acres
- Tax ID: 7.-1-5.39 & 7.-1-5.372
- No Zoning Ordinance
- Industrial / Warehouse / Flex Space 10,000 +/- SF
  - Heated: 3,000 +/- SF
  - Unheated: 7,000 +/- SF
- Office / Flex Space: 1,064 +/- SF
- Office / Flex space is a mix of reception area, offices, meeting rooms, bathrooms & storage.
- Currently occupied by contracting company & previously was a millwork business.
- · Clear ceiling heights of 12' to 20'
- Multiple ground level overhead & large sliding doors.
- Electric 400 Amp with 3 Phase available with install of converter.
- Ample on-site parking and yard space a plus 4 acres allows for potential expansion.
- Ideal for contractors, light manufacturing, light fabrication / assembly & other similar issues.