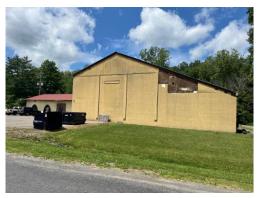

#### **Property Highlights**

- 11,064 SF on 4 Acres
- Tax ID: 7.-1-5.39 & 7.-1-5.372
- No Zoning Ordinance
- Industrial / Warehouse / Flex Space 10,000 +/- SF
  - Heated: 3,000 +/- SF
  - Unheated: 7,000 +/- SF
- Office / Flex Space: 1,064 +/- SF
- Office / Flex space is a mix of reception area, offices, meeting rooms, bathrooms & storage.
- Currently occupied by contracting company & previously was a millwork business.
- · Clear ceiling heights of 12' to 20'
- Multiple ground level overhead & large sliding doors.
- Electric 400 Amp with 3 Phase available with install of converter.
- Ample on-site parking and yard space a plus 4 acres allows for potential expansion.
- Ideal for contractors, light manufacturing, light fabrication / assembly & other similar issues.