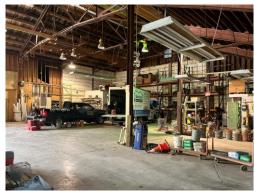

#### **Property Highlights**

- 11,064 SF on 4 Acres
- Tax ID: 7.-1-5.39 & 7.-1-5.372
- No Zoning Ordinance
- Industrial / Warehouse / Flex Space 10,000 +/- SF
  - Heated: 3,000 +/- SF
  - Unheated: 7,000 +/- SF
- Office / Flex Space: 1,064 +/- SF
- Office / Flex space is a mix of reception area, offices, meeting rooms, bathrooms & storage.
- Currently occupied by contracting company & previously was a millwork business.
- · Clear ceiling heights of 12' to 20'
- Multiple ground level overhead & large sliding doors.
- Electric 400 Amp with 3 Phase available with install of converter.
- Ample on-site parking and yard space a plus 4 acres allows for potential expansion.
- Ideal for contractors, light manufacturing, light fabrication / assembly & other similar issues.