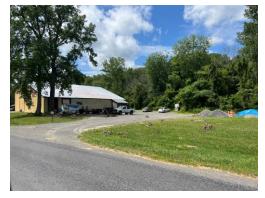

#### **Property Highlights**

- 11,064 SF on 4 Acres
- Tax ID: 7.-1-5.39 & 7.-1-5.372
- No Zoning Ordinance
- Industrial / Warehouse / Flex Space 10,000 +/- SF
  - Heated: 3,000 +/- SF
  - Unheated: 7,000 +/- SF
- Office / Flex Space: 1,064 +/- SF
- Office / Flex space is a mix of reception area, offices, meeting rooms, bathrooms & storage.
- Currently occupied by contracting company & previously was a millwork business.
- · Clear ceiling heights of 12' to 20'
- Multiple ground level overhead & large sliding doors.
- Electric 400 Amp with 3 Phase available with install of converter.
- Ample on-site parking and yard space a plus 4 acres allows for potential expansion.
- Ideal for contractors, light manufacturing, light fabrication / assembly & other similar issues.

### **Location Highlights**

- Located 7 +/- miles outside City of Ithaca
- Close proximity to NYS Rte. 13