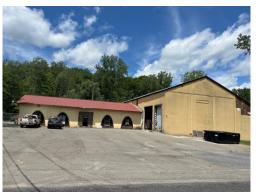

#### **Property Highlights**

- 11,064 SF on 4 Acres
- Tax ID: 7.-1-5.39 & 7.-1-5.372
- No Zoning Ordinance
- Industrial / Warehouse / Flex Space 10,000 +/- SF
  - Heated: 3,000 +/- SF
  - Unheated: 7,000 +/- SF
- Office / Flex Space: 1,064 +/- SF
- Office / Flex space is a mix of reception area, offices, meeting rooms, bathrooms & storage.
- Currently occupied by contracting company & previously was a millwork business.
- · Clear ceiling heights of 12' to 20'
- Multiple ground level overhead & large sliding doors.
- Electric 400 Amp with 3 Phase available with install of converter.
- Ample on-site parking and yard space a plus 4 acres allows for potential expansion.
- Ideal for contractors, light manufacturing, light fabrication / assembly & other similar issues.