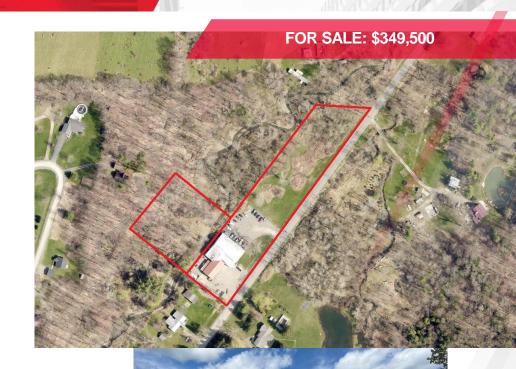

#### **Property Highlights**

- 11,064 SF on 4 Acres
- Tax ID: 7.-1-5.39 & 7.-1-5.372
- No Zoning Ordinance
- Industrial / Warehouse / Flex Space 10,000 +/- SF
  - Heated: 3,000 +/- SF
  - Unheated: 7,000 +/- SF
- Office / Flex Space: 1,064 +/- SF
- Office / Flex space is a mix of reception area, offices, meeting rooms, bathrooms & storage.
- Currently occupied by contracting company & previously was a millwork business.
- · Clear ceiling heights of 12' to 20'
- Multiple ground level overhead & large sliding doors.
- Electric 400 Amp with 3 Phase available with install of converter.
- Ample on-site parking and yard space a plus 4 acres allows for potential expansion.
- Ideal for contractors, light manufacturing, light fabrication / assembly & other similar issues.

### **Location Highlights**

- Located 7 +/- miles outside City of Ithaca
- Close proximity to NYS Rte. 13