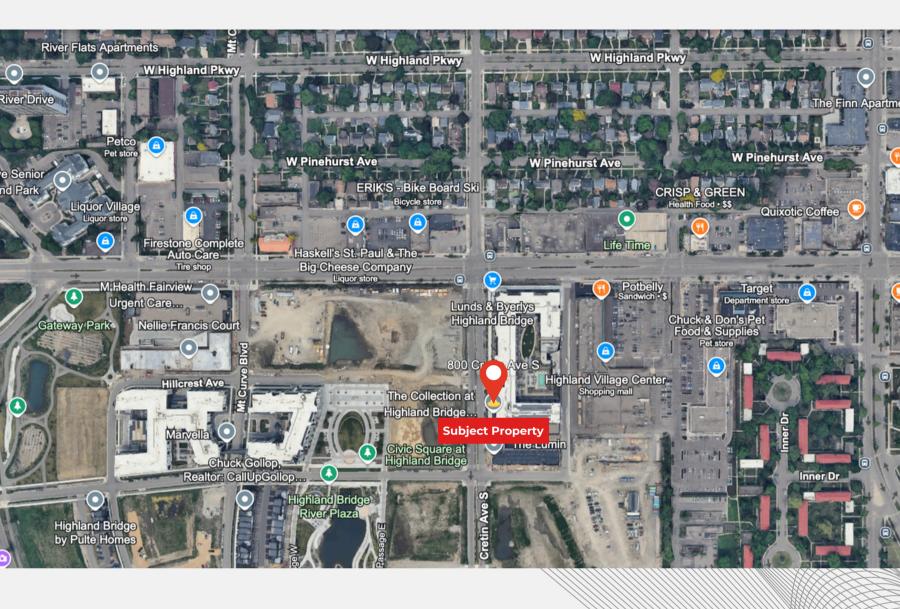

## Area

### Area Tenants:

 Life Time, Anytime Fitness, Snap Fitness, JCC of the Greater St. Paul Area, Walsh William E MD, Fairview Health Services, East Bank Hospital - University of Minnesota Medical Center, Abbott Northwestern Hospital, Children's Hospitals and Clinics, Potsticker, Porzana, Sibley Plaza, Cub - Minneapolis Minnehaha, and Reidy's Market