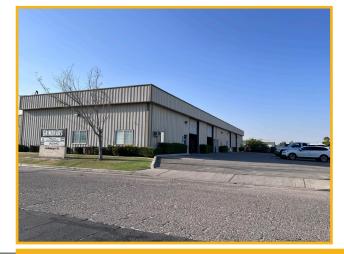

# Industrial Building **AVAILABLE** FOR LEASE

# 9354 Shellabarger Rd Bakersfield, CA

#### **Property Features**

- Office warehouse project located in Northwest Bakersfield
- The M-1 (Light Manufacturing) Zone designation allows for a multitude of uses
- Project location allows for easy access to Rosedale Highway and the Westside Parkway