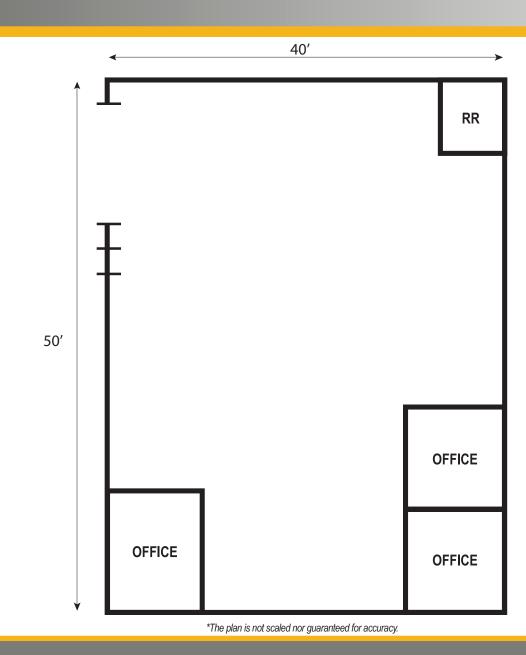

## Industrial Building Available For Lease

**Offering Terms | Floor Plan** 

### **Offering Terms**

- Available Unit Size 2,500 SF
- Asking Lease Rate \$2,875 per month (\$1.15 PSF)
- Power

120/208 3-Phase

Matthew E. Starr, SIOR, CCIM - Principal - 661 616 3570 - matthew@asuassociates.com - CA RE #01367855 11601 Bolthouse Drive Suite 110 - Bakersfield, CA 93311 - 661 862 5454 main - 661 862 5444 fax