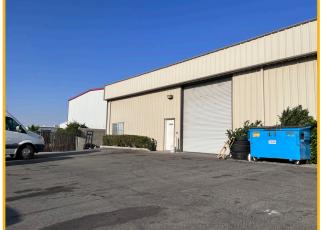

# Industrial Building **AVAILABLE** FOR LEASE

# 9354 Shellabarger Rd Bakersfield, CA

#### **Property Features**

- Office warehouse project located in Northwest Bakersfield
- The M-1 (Light Manufacturing) Zone designation allows for a multitude of uses
- Project location allows for easy access to Rosedale Highway and the Westside Parkway