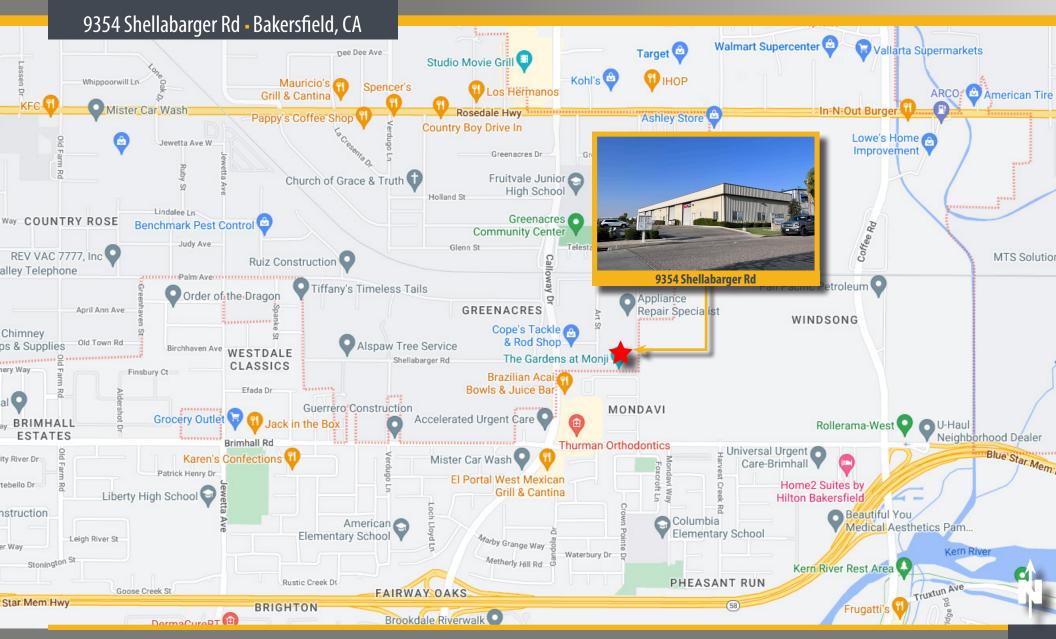

## 9354 Shellabarger Rd - Bakersfield, CA

### Location Map

Matthew E. Starr, SIOR, CCIM • Principal • 661 616 3570 • matthew@asuassociates.com • CA RE #01367855 11601 Bolthouse Drive Suite 110 • Bakersfield, CA 93311 • 661 862 5454 main • 661 862 5444 fax