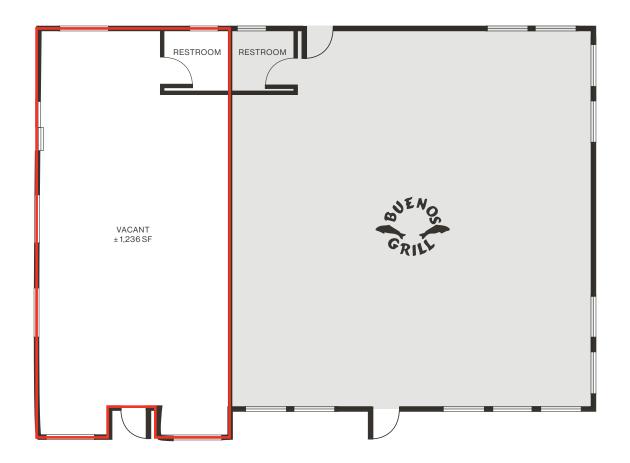

#### **Property Highlights**

- ± 1,236 SF general retail space coming soon with open floor plan and visibility from S. McCarran Blvd.
- ± 1,080 SF second floor office space with two (2) private offices, full kitchen and open work area
- Frontage along S. McCarran Blvd. with traffic counts over 27,300 CPD
- Strong tenant-mix including Bighorn Olive Oil, Yogurt Beach, Buenos Grill, Edward Jones, Madein, and Walden's Coffee Shop
- Center is home to the #1 visited Yogurt Beach location in northern Nevada via Placer.ai data