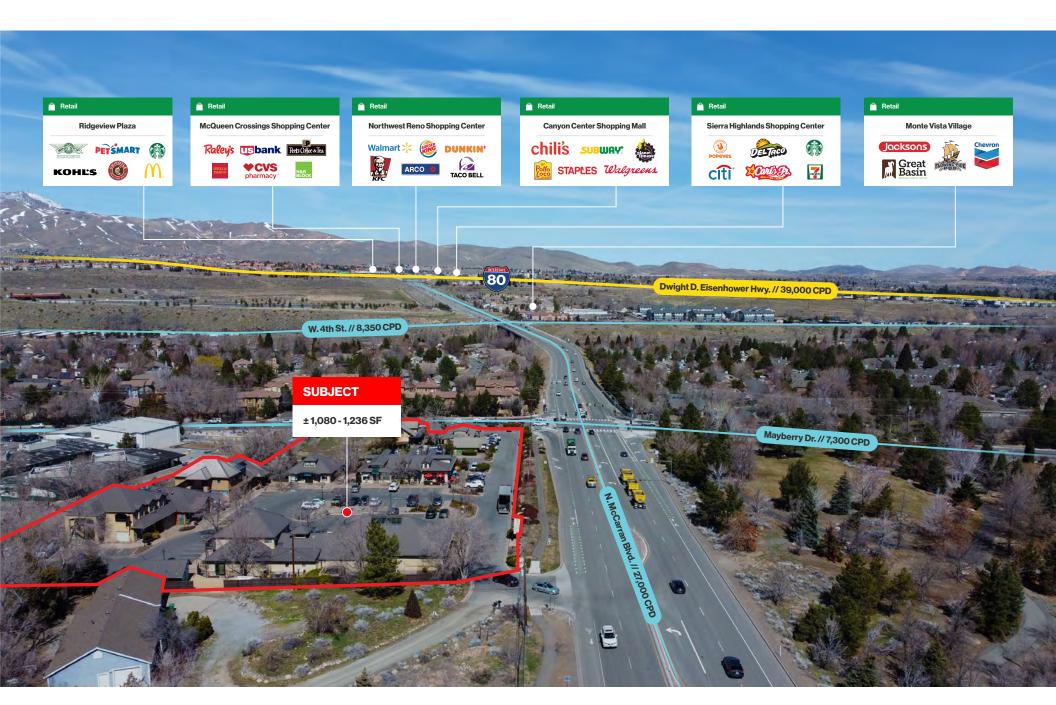

#### **Property Highlights**

- ± 1,236 SF general retail space coming soon with open floor plan and visibility from S. McCarran Blvd.
- ± 1,080 SF second floor office space with two (2) private offices, full kitchen and open work area
- Frontage along S. McCarran Blvd. with traffic counts over 27,300 CPD
- Strong tenant-mix including Bighorn Olive Oil, Yogurt Beach, Buenos Grill, Edward Jones, Madein, and Walden's Coffee Shop
- Center is home to the #1 visited Yogurt Beach location in northern Nevada via Placer.ai data

- Main thoroughfare connecting Caughlin Ranch, Old Southwest Reno, and Mayberry neighborhoods to I-80 and Northwest Reno
- Strong tenant-mix including Bighorn Olive Oil, the top-visited Yogurt Beach location in northern Nevada, Edward Jones, Claio Rotisserie, and Walden's Coffee Shop
- Average household income over \$130,000 within a
  1-mile radius