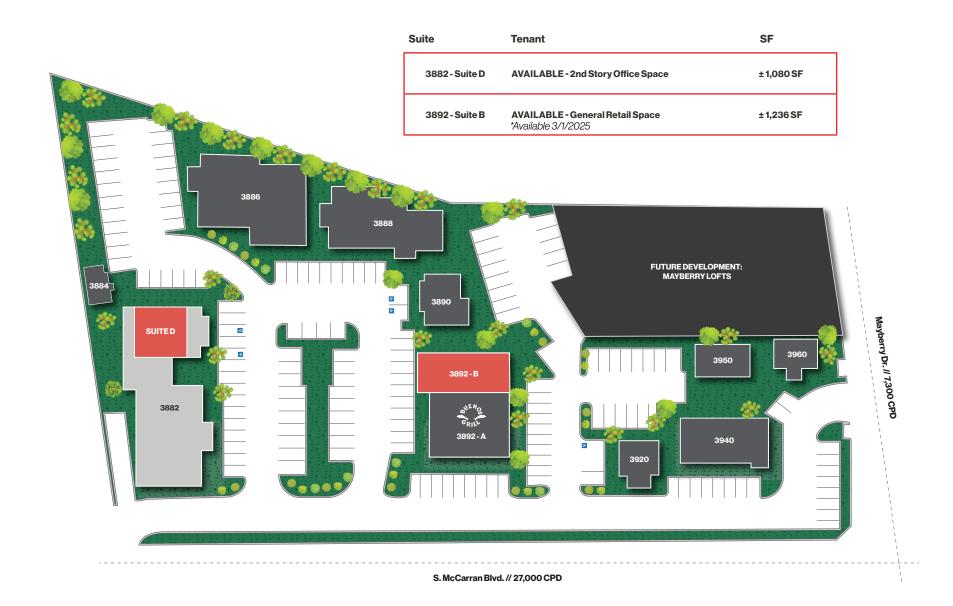

#### **Property Highlights**

- ± 1,236 SF general retail space coming soon with open floor plan and visibility from S. McCarran Blvd.
- ± 1,080 SF second floor office space with two (2) private offices, full kitchen and open work area
- Frontage along S. McCarran Blvd. with traffic counts over 27,300 CPD
- Strong tenant-mix including Bighorn Olive Oil, Yogurt Beach, Buenos Grill, Edward Jones, Madein, and Walden's Coffee Shop
- Center is home to the #1 visited Yogurt Beach location in northern Nevada via Placer.ai data

- Main thoroughfare connecting Caughlin Ranch, Old Southwest Reno, and Mayberry neighborhoods to I-80 and Northwest Reno
- Strong tenant-mix including Bighorn Olive Oil, the top-visited Yogurt Beach location in northern Nevada, Edward Jones, Claio Rotisserie, and Walden's Coffee Shop
- Average household income over \$130,000 within a
  1-mile radius

### Demographics

|                                  | 1-mile    | 3-mile    | 5-mile    |
|----------------------------------|-----------|-----------|-----------|
| 2024<br>Population               | 8,004     | 88,287    | 180,933   |
| 2024 Average<br>Household Income | \$141,327 | \$117,424 | \$104,963 |
| 2024 Total<br>Households         | 3,676     | 40,410    | 77,850    |