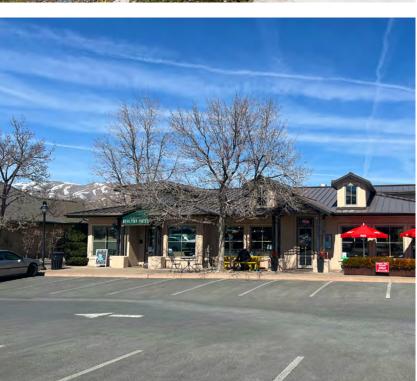

onnecting Caughlin Ranch, Old Southwest Reno, and Mayberry neighborhoods to I-80 and Northwest Reno
- Strong tenant-mix including Bighorn Olive Oil, the top-visited Yogurt Beach location in northern Nevada, Edward Jones, Claio Rotisserie, and Walden's Coffee Shop
- Average household income over \$130,000 within a
  1-mile radius

### Demographics

|                                  | 1-mile    | 3-mile    | 5-mile    |
|----------------------------------|-----------|-----------|-----------|
| 2024<br>Population               | 8,004     | 88,287    | 180,933   |
| 2024 Average<br>Household Income | \$141,327 | \$117,424 | \$104,963 |
| 2024 Total<br>Households         | 3,676     | 40,410    | 77,850    |



LOGIC LogicCRE.com | Lease Flyer 01















> z





## Property Photos











# LOGIC Commercial Real Estate Specializing in Brokerage and Receivership Services







Join our email list and connect with us on LinkedIn

The information herein was obtained from sources deemed reliable; however LOGIC Commercial Real Estate makes no guarantees, warranties or representation as to the completeness or accuracy thereof.

For inquiries please reach out to our team.

Ian Cochran, CCIM

Partner 775.225.0826 icochran@logicCRE.com B.0145434.LLC Greg Ruzzine, CCIM

Partner 775.450.5779 gruzzine@logicCRE.com BS.0145435