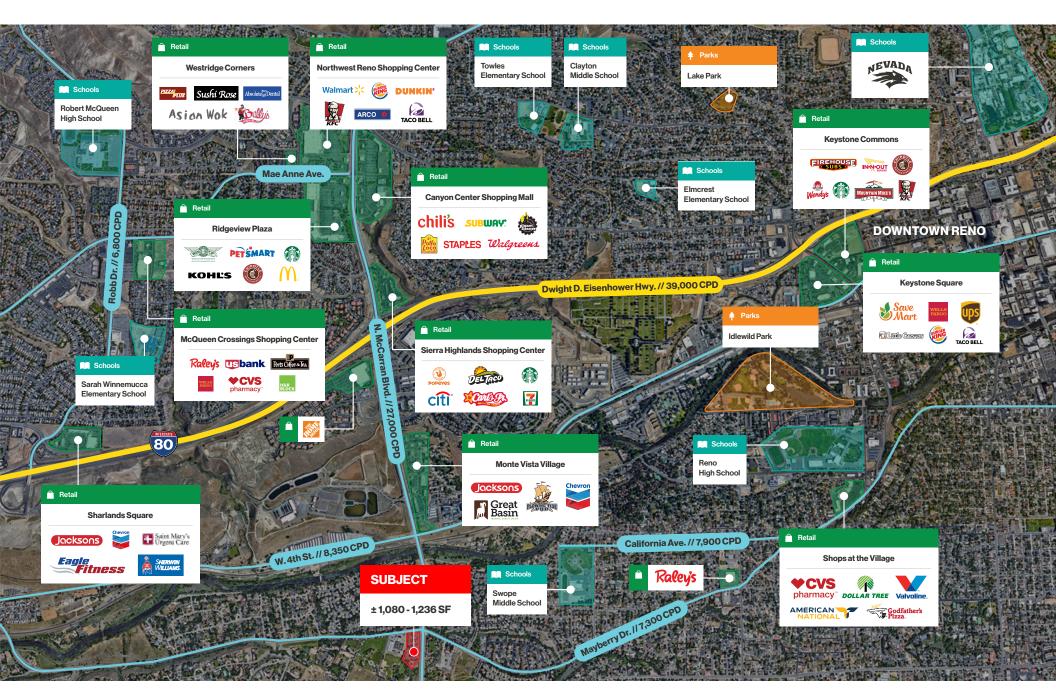

#### **Property Highlights**

- ± 1,236 SF general retail space coming soon with open floor plan and visibility from S. McCarran Blvd.
- ± 1,080 SF second floor office space with two (2) private offices, full kitchen and open work area
- Frontage along S. McCarran Blvd. with traffic counts over 27,300 CPD
- Strong tenant-mix including Bighorn Olive Oil, Yogurt Beach, Buenos Grill, Edward Jones, Madein, and Walden's Coffee Shop
- Center is home to the #1 visited Yogurt Beach location in northern Nevada via Placer.ai data

- Main thoroughfare connecting Caughlin Ranch, Old Southwest Reno, and Mayberry neighborhoods to I-80 and Northwest Reno
- Strong tenant-mix including Bighorn Olive Oil, the top-visited Yogurt Beach location in northern Nevada, Edward Jones, Claio Rotisserie, and Walden's Coffee Shop
- Average household income over \$130,000 within a
  1-mile radius