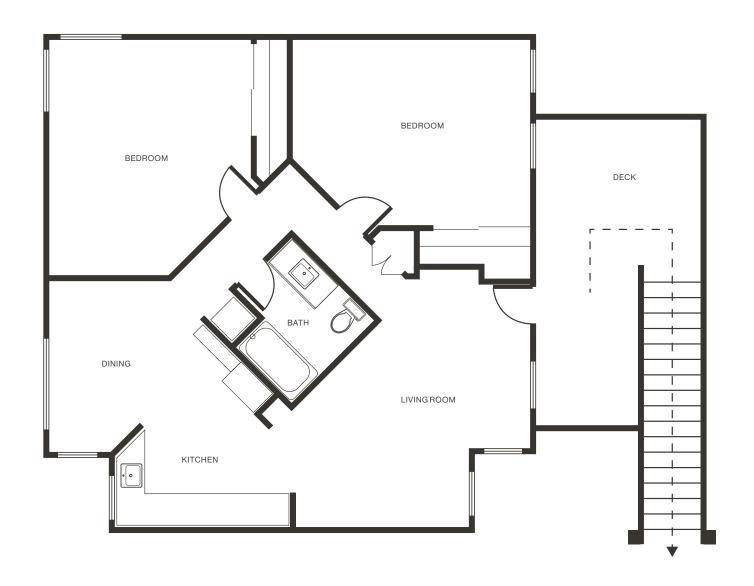

#### **Property Highlights**

- ± 1,236 SF general retail space coming soon with open floor plan and visibility from S. McCarran Blvd.
- ± 1,080 SF second floor office space with two (2) private offices, full kitchen and open work area
- Frontage along S. McCarran Blvd. with traffic counts over 27,300 CPD
- Strong tenant-mix including Bighorn Olive Oil, Yogurt Beach, Buenos Grill, Edward Jones, Madein, and Walden's Coffee Shop
- Center is home to the #1 visited Yogurt Beach location in northern Nevada via Placer.ai data