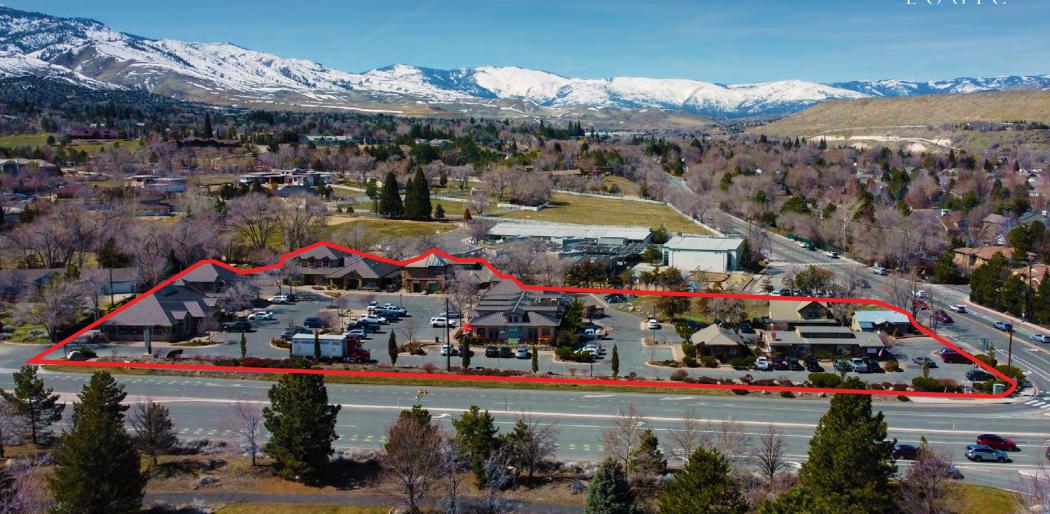

# **Mayberry Landing**

3882 - 3960 Mayberry Dr. Reno, NV 89519

#### **Property Highlights**

- ± 1,236 SF general retail space coming soon with open floor plan and visibility from S. McCarran Blvd.
- ± 1,080 SF second floor office space with two (2) private offices, full kitchen and open work area
- Frontage along S. McCarran Blvd. with traffic counts over 27,300 CPD
- Strong tenant-mix including Bighorn Olive Oil, Yogurt Beach, Buenos Grill, Edward Jones, Madein, and Walden's Coffee Shop
- Center is home to the #1 visited Yogurt Beach location in northern Nevada via Placer.ai data