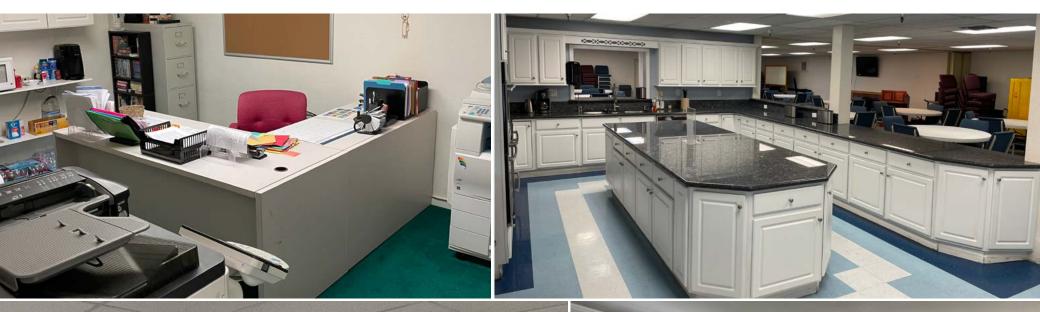

#### **Property Highlights**

±13,780 SF religious facility situated on four (4) parcels (±40,510 SF) of land in Hemet, CA

±350 seat sanctuary / fellowship area

Includes two (2) single family residences, classrooms, offices & kitchen

Recent upgrades throughout

Commercial kitchen

OP - MU Zoning (Office Professional - Mixed Use)

SP - 16 - 001 Zoning (Downtown Hemet Specific Plan)

Parking lot provides 60 spaces

Improved roof structure with a solar photovoltaic system installed