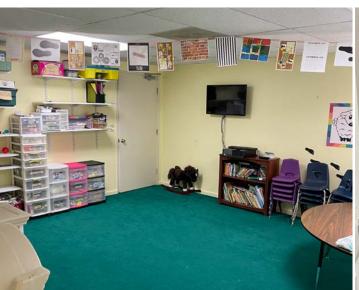

#### **Property Highlights**

±13,780 SF religious facility situated on four (4) parcels (±40,510 SF) of land in Hemet, CA

±350 seat sanctuary / fellowship area

Includes two (2) single family residences, classrooms, offices & kitchen

Recent upgrades throughout

Commercial kitchen

OP - MU Zoning (Office Professional - Mixed Use)

SP - 16 - 001 Zoning (Downtown Hemet Specific Plan)

Parking lot provides 60 spaces

Improved roof structure with a solar photovoltaic system installed