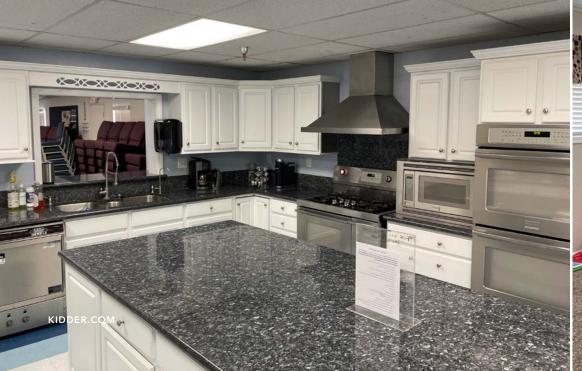

#### **Property Highlights**

±13,780 SF religious facility situated on four (4) parcels (±40,510 SF) of land in Hemet, CA

±350 seat sanctuary / fellowship area

Includes two (2) single family residences, classrooms, offices & kitchen

Recent upgrades throughout

Commercial kitchen

OP - MU Zoning (Office Professional - Mixed Use)

SP - 16 - 001 Zoning (Downtown Hemet Specific Plan)

Parking lot provides 60 spaces

Improved roof structure with a solar photovoltaic system installed