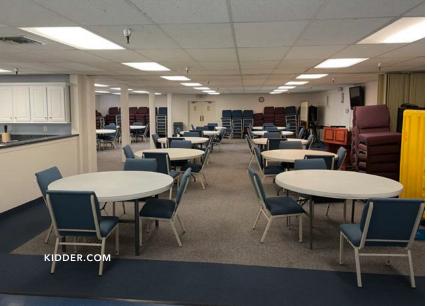

#### **Property Highlights**

±13,780 SF religious facility situated on four (4) parcels (±40,510 SF) of land in Hemet, CA

±350 seat sanctuary / fellowship area

Includes two (2) single family residences, classrooms, offices & kitchen

Recent upgrades throughout

Commercial kitchen

OP - MU Zoning (Office Professional - Mixed Use)

SP - 16 - 001 Zoning (Downtown Hemet Specific Plan)

Parking lot provides 60 spaces

Improved roof structure with a solar photovoltaic system installed