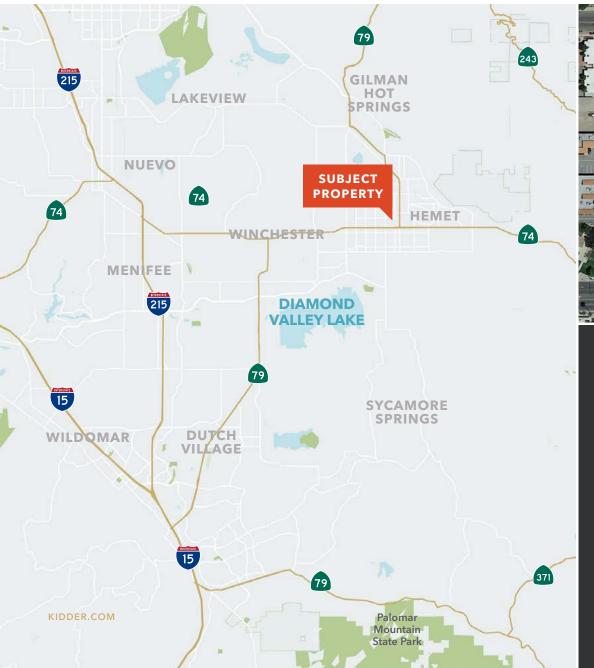

140 N FRANKLIN ST | 151 N THOMPSON ST | HEMET, CA











#### **Property Highlights**

±13,780 SF religious facility situated on four (4) parcels (±40,510 SF) of land in Hemet, CA

±350 seat sanctuary / fellowship area

Includes two (2) single family residences, classrooms, offices & kitchen

Recent upgrades throughout

Commercial kitchen

OP - MU Zoning (Office Professional - Mixed Use)

SP - 16 - 001 Zoning (Downtown Hemet Specific Plan)

Parking lot provides 60 spaces

Improved roof structure with a solar photovoltaic system installed

Do not disturb church

Sale price \$2,550,000





140 N FRANKLIN ST | 151 N THOMPSON ST | HEMET, CA





#### **Zoning & Building Highlights**

| APN                                | 443-242-006, 443-246-002, 443-242-007,<br>& 443-242-008 |
|------------------------------------|---------------------------------------------------------|
| Downtown Hemet Specifc<br>Plan     | SP - 16 - 001                                           |
| Office Professional - Mixed<br>Use | OP - MU                                                 |
| Building Size                      | ±13,780 SF                                              |
| Total Square Footage               | ±40,510 SF                                              |
| Total Acres                        | .93 AC                                                  |
| Year Built                         | 1930-1950's