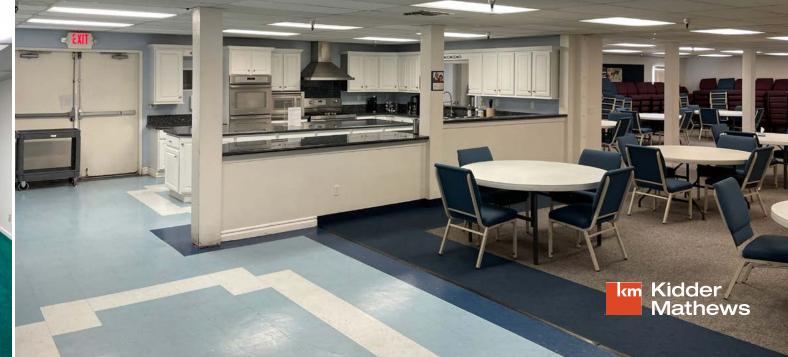

#### **Property Highlights**

±13,780 SF religious facility situated on four (4) parcels (±40,510 SF) of land in Hemet, CA

±350 seat sanctuary / fellowship area

Includes two (2) single family residences, classrooms, offices & kitchen

Recent upgrades throughout

Commercial kitchen

OP - MU Zoning (Office Professional - Mixed Use)

SP - 16 - 001 Zoning (Downtown Hemet Specific Plan)

Parking lot provides 60 spaces

Improved roof structure with a solar photovoltaic system installed