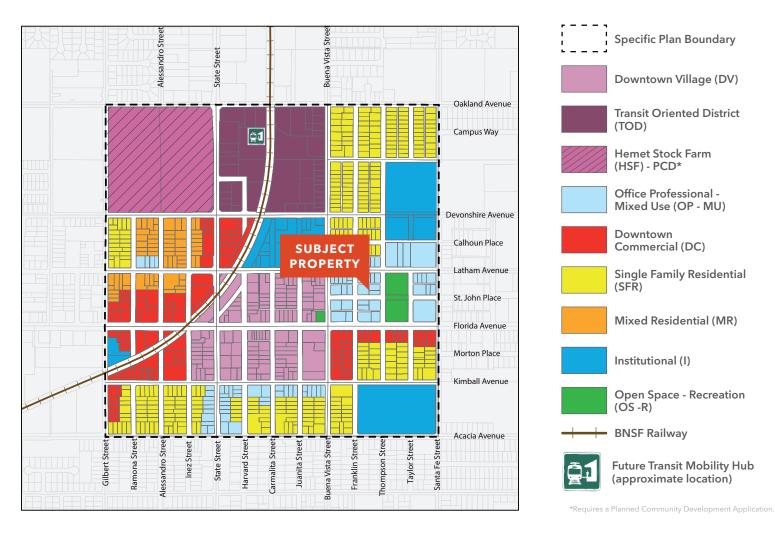

2-008 |
|------------------------------------|---------------------------------------------------------|
| Downtown Hemet Specifc<br>Plan     | SP - 16 - 001                                           |
| Office Professional - Mixed<br>Use | OP - MU                                                 |
| Building Size                      | ±13,780 SF                                              |
| Total Square Footage               | ±40,510 SF                                              |
| Total Acres                        | .93 AC                                                  |
| Year Built                         | 1930-1950's                                             |



140 N FRANKLIN ST | 151 N THOMPSON ST | 629 E LATHAM STREET | HEMET, CA

#### Hemet Specific Plan Zoning Map

























#### For more information contact

**ERIC KNOWLES** 858.369.3017

eric.knowles@kidder.com

LIC N° 00944210

ROBERT FLETCHER

858.369.3034

robert.fletcher@kidder.com

LIC N° 01706060

KIDDER.COM

This information supplied herein is from sources we deem reliable. It is provided without any representation, warranty, or guarantee, expressed or implied as to its accuracy. Prospective Buyer or Tenant should conduct an independent investigation and verification of all matters deemed to be material, including, but not limited to, statements of income and expenses. Consult your attorney, accountant, or other professional advisor.