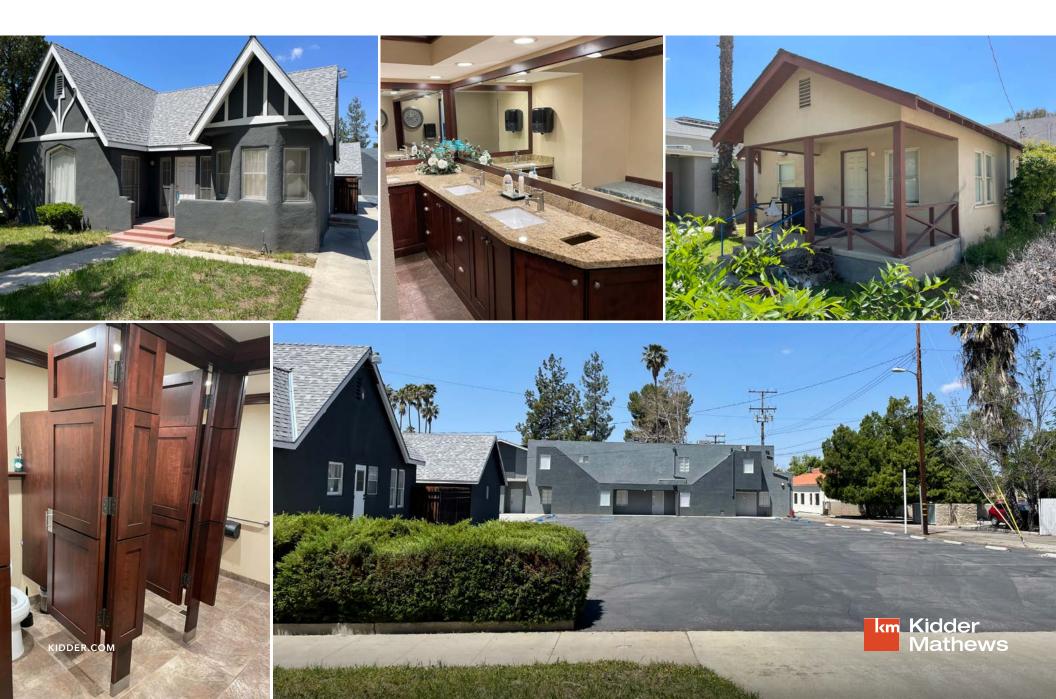

#### **Property Highlights**

±13,780 SF religious facility situated on four (4) parcels (±40,510 SF) of land in Hemet, CA

±350 seat sanctuary / fellowship area

Includes two (2) single family residences, classrooms, offices & kitchen

Recent upgrades throughout

Commercial kitchen

OP - MU Zoning (Office Professional - Mixed Use)

SP - 16 - 001 Zoning (Downtown Hemet Specific Plan)

Parking lot provides 60 spaces

Improved roof structure with a solar photovoltaic system installed

#### **Zoning & Building Highlights**

| APN                                | 443-242-006, 443-246-002, 443-242-007,<br>& 443-242-008 |
|------------------------------------|---------------------------------------------------------|
| Downtown Hemet Specifc<br>Plan     | SP - 16 - 001                                           |
| Office Professional - Mixed<br>Use | OP - MU                                                 |
| Building Size                      | ±13,780 SF                                              |
| Total Square Footage               | ±40,510 SF                                              |
| Total Acres                        | .93 AC                                                  |
| Year Built                         | 1930-1950's                                             |