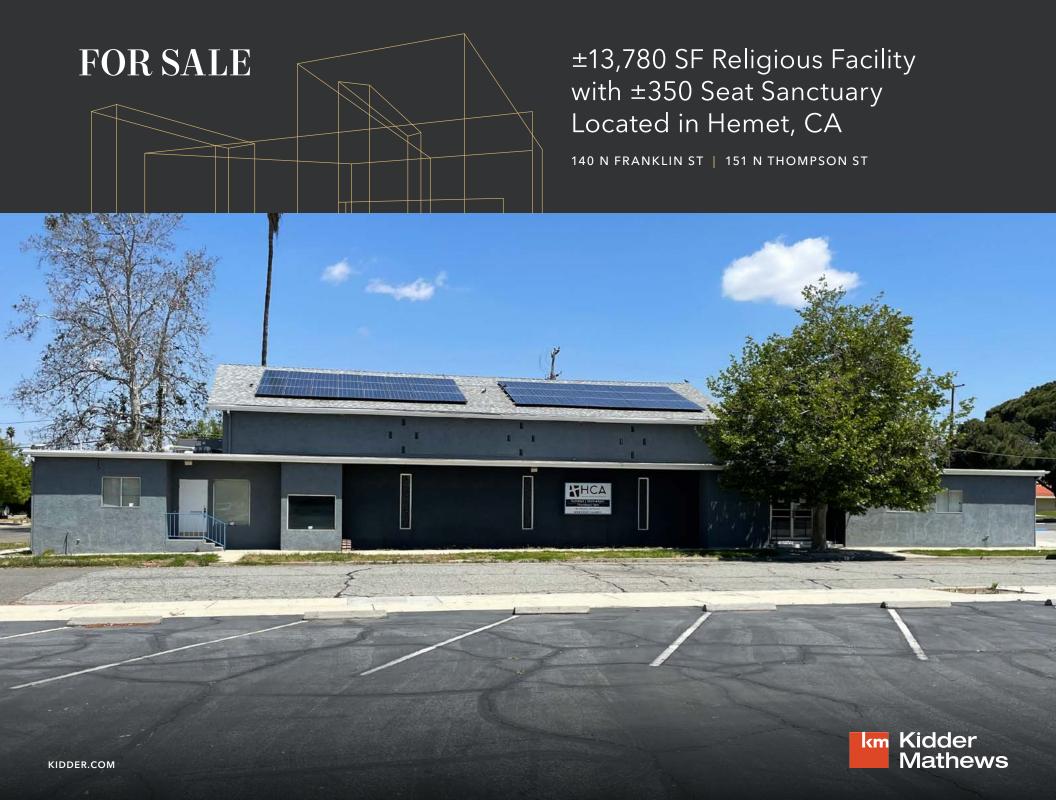

140 N FRANKLIN ST | 151 N THOMPSON ST | HEMET, CA

#### **Property Highlights**

±13,780 SF religious facility situated on four (4) parcels (±40,510 SF) of land in Hemet, CA

±350 seat sanctuary / fellowship area

Includes two (2) single family residences, classrooms, offices & kitchen

Recent upgrades throughout

Commercial kitchen

OP - MU Zoning (Office Professional - Mixed Use)

SP - 16 - 001 Zoning (Downtown Hemet Specific Plan)

Parking lot provides 60 spaces

Improved roof structure with a solar photovoltaic system installed

Do not disturb church

Sale price \$2,550,000

140 N FRANKLIN ST | 151 N THOMPSON ST | HEMET, CA