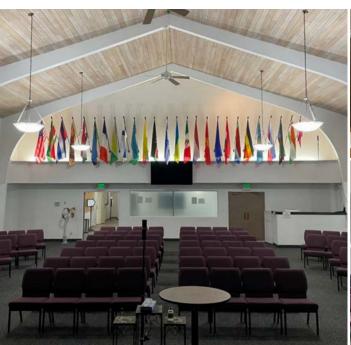

#### **Property Highlights**

±13,780 SF religious facility situated on four (4) parcels (±40,510 SF) of land in Hemet, CA

±350 seat sanctuary / fellowship area

Includes two (2) single family residences, classrooms, offices & kitchen