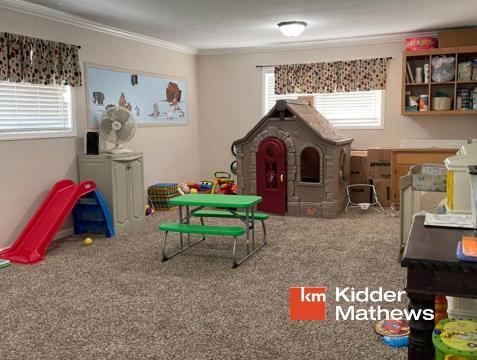

#### **Property Highlights**

±13,780 SF religious facility situated on four (4) parcels (±40,510 SF) of land in Hemet, CA

±350 seat sanctuary / fellowship area

Includes two (2) single family residences, classrooms, offices & kitchen

Recent upgrades throughout

Commercial kitchen

OP - MU Zoning (Office Professional - Mixed Use)

SP - 16 - 001 Zoning (Downtown Hemet Specific Plan)

Parking lot provides 60 spaces

Improved roof structure with a solar photovoltaic system installed