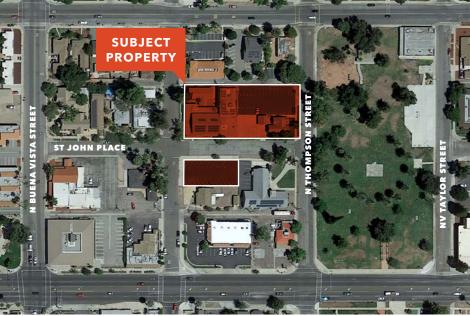

140 N FRANKLIN ST | 151 N THOMPSON ST | HEMET, CA

#### **Property Highlights**

±13,780 SF religious facility situated on four (4) parcels (±40,510 SF) of land in Hemet, CA

±350 seat sanctuary / fellowship area

Includes two (2) single family residences, classrooms, offices & kitchen