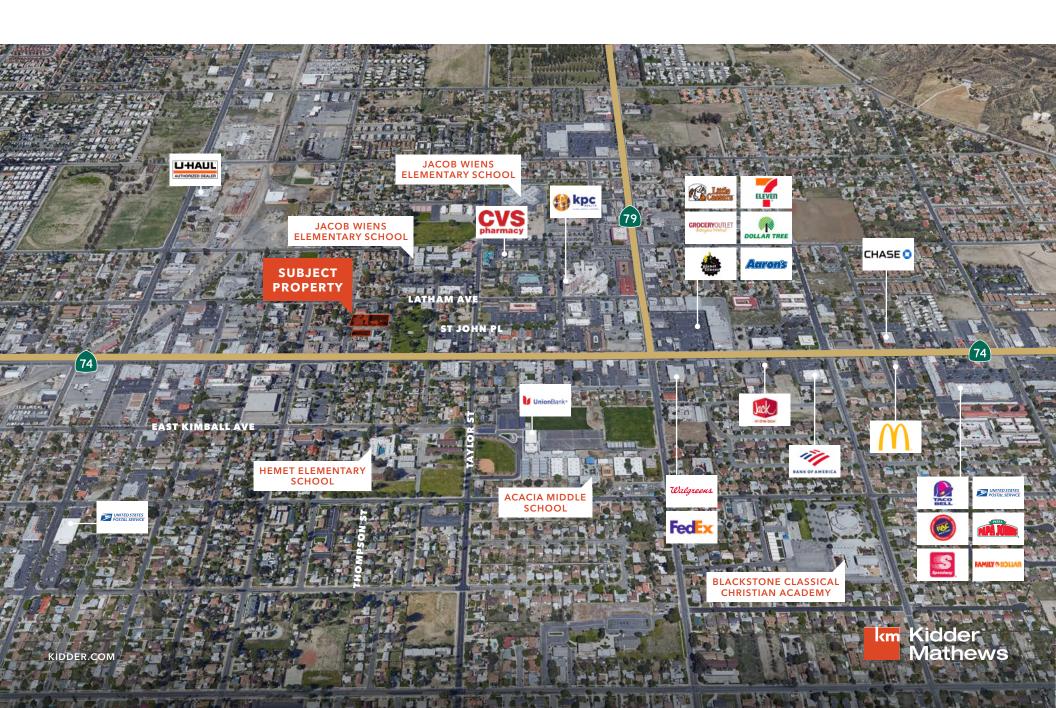

140 N FRANKLIN ST | 151 N THOMPSON ST | HEMET, CA











#### **Property Highlights**

±13,780 SF religious facility situated on four (4) parcels (±40,510 SF) of land in Hemet, CA

±350 seat sanctuary / fellowship area

Includes two (2) single family residences, classrooms, offices & kitchen

Recent upgrades throughout

Commercial kitchen

OP - MU Zoning (Office Professional - Mixed Use)

SP - 16 - 001 Zoning (Downtown Hemet Specific Plan)

Parking lot provides 60 spaces

Improved roof structure with a solar photovoltaic system installed

Do not disturb church

Sale price \$2,550,000





140 N FRANKLIN ST | 151 N THOMPSON ST | HEMET, CA





#### **Zoning & Building Highlights**

| APN                                | 443-242-006, 443-246-002, 443-242-007,<br>& 443-242-008 |
|------------------------------------|---------------------------------------------------------|
| Downtown Hemet Specifc<br>Plan     | SP - 16 - 001                                           |
| Office Professional - Mixed<br>Use | OP - MU                                                 |
| Building Size                      | ±13,780 SF                                              |
| Total Square Footage               | ±40,510 SF                                              |
| Total Acres                        | .93 AC                                                  |
| Year Built