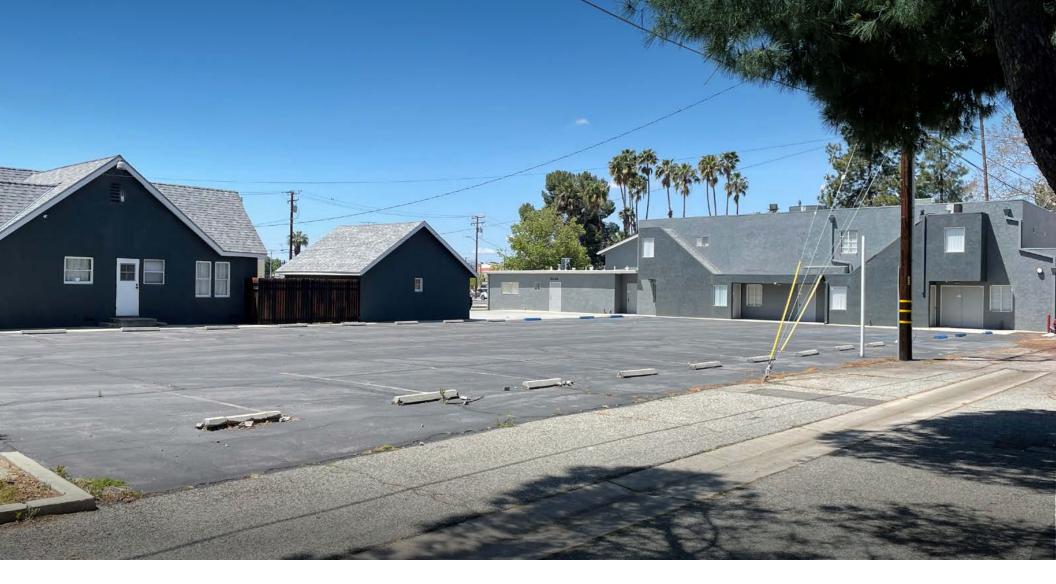

#### **Property Highlights**

±13,780 SF religious facility situated on four (4) parcels (±40,510 SF) of land in Hemet, CA

±350 seat sanctuary / fellowship area

Includes two (2) single family residences, classrooms, offices & kitchen

Recent upgrades throughout

Commercial kitchen

OP - MU Zoning (Office Professional - Mixed Use)

SP - 16 - 001 Zoning (Downtown Hemet Specific Plan)

Parking lot provides 60 spaces

Improved roof structure with a solar photovoltaic system installed