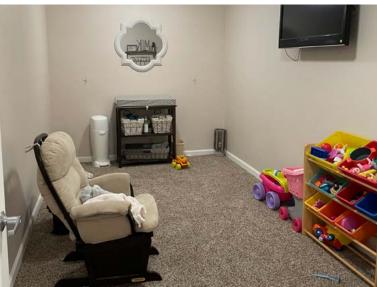

#### **Property Highlights**

±13,780 SF religious facility situated on four (4) parcels (±40,510 SF) of land in Hemet, CA

±350 seat sanctuary / fellowship area

Includes two (2) single family residences, classrooms, offices & kitchen

Recent upgrades throughout

Commercial kitchen

OP - MU Zoning (Office Professional - Mixed Use)

SP - 16 - 001 Zoning (Downtown Hemet Specific Plan)

Parking lot provides 60 spaces

Improved roof structure with a solar photovoltaic system installed