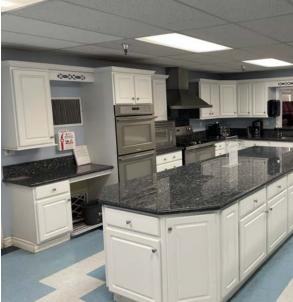

#### **Property Highlights**

±13,780 SF religious facility situated on four (4) parcels (±40,510 SF) of land in Hemet, CA

±350 seat sanctuary / fellowship area

Includes two (2) single family residences, classrooms, offices & kitchen

Recent upgrades throughout

Commercial kitchen

OP - MU Zoning (Office Professional - Mixed Use)

SP - 16 - 001 Zoning (Downtown Hemet Specific Plan)

Parking lot provides 60 spaces

Improved roof structure with a solar photovoltaic system installed