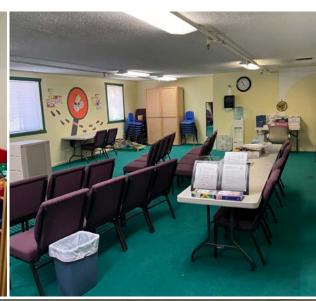

#### **Property Highlights**

±13,780 SF religious facility situated on four (4) parcels (±40,510 SF) of land in Hemet, CA

±350 seat sanctuary / fellowship area

Includes two (2) single family residences, classrooms, offices & kitchen

Recent upgrades throughout

Commercial kitchen

OP - MU Zoning (Office Professional - Mixed Use)

SP - 16 - 001 Zoning (Downtown Hemet Specific Plan)

Parking lot provides 60 spaces

Improved roof structure with a solar photovoltaic system installed