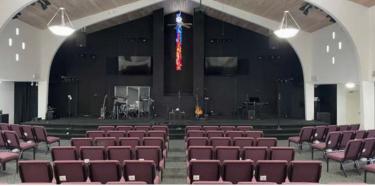

#### **Property Highlights**

±13,780 SF religious facility situated on four (4) parcels (±40,510 SF) of land in Hemet, CA

±350 seat sanctuary / fellowship area

Includes two (2) single family residences, classrooms, offices & kitchen