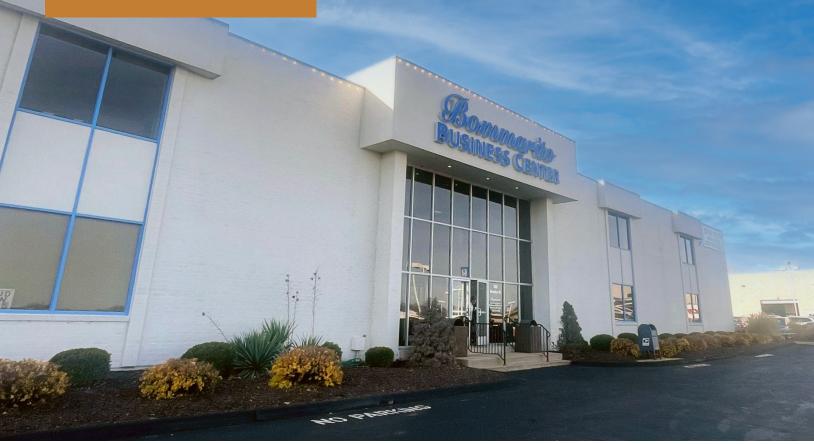

### Professional Office Suites Available at Bommarito Business Center

320 Brookes Drive | Hazelwood, MO 63042

#### **PROPERTY HIGHLIGHTS**

- Multiple move-in ready suites available:
  - Suite 111 (1,445 SF)
  - Suite 217 (1,100 SF)
  - Suite 238 (582 SF)
  - Suite 239 (1,100 SF)
- Full-Service Leases includes all utilities and janitorial
- Excellent location offering convenient access to I-270, I-70, Lindbergh Blvd, as well as St. Louis International Airport
- Free ample parking: 4/1,000 SF
- 24-7 video surveillance