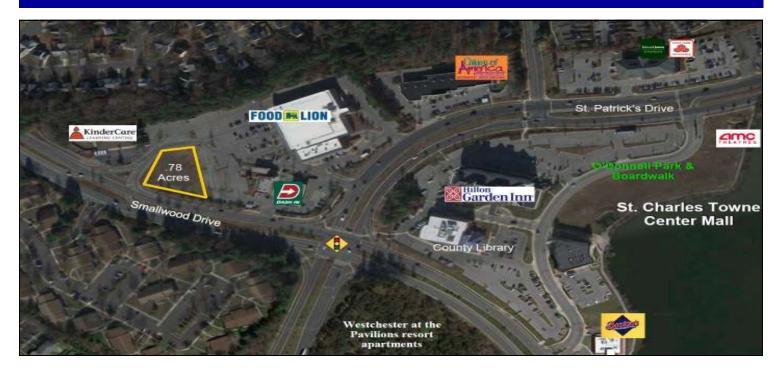

## FOR SALE: \$439,000.00 PAD SITE "WESTLAKE SHOPPING CENTER"

## **Property Features**

- .79 +/- Acres (34,238 sq. ft.) Finished Lot
- · Utilities are already at site
- Permits on hand for 2 story 6,070 sq. ft. building
- Ideal for Fast Food, Retail, Dry Cleaners, Ice Cream Shop, etc.
- Approx. 100' Road Frontage on Smallwood Dr.
- Minutes from St. Charles Town Center and central to multiple St. Charles neighborhoods