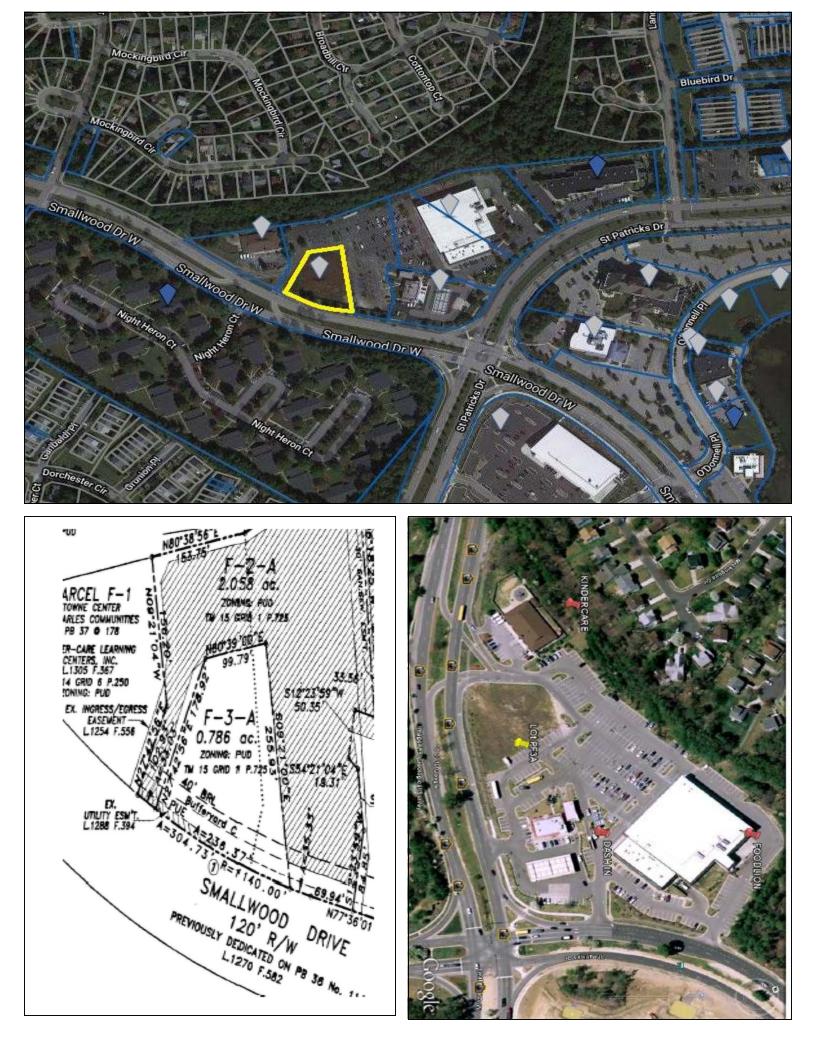

## FOR SALE: \$439,000.00 PAD SITE "WESTLAKE SHOPPING CENTER"

## **Property Features**

- .79 +/- Acres (34,238 sq. ft.) Finished Lot
- · Utilities are already at site
- Permits on hand for 2 story 6,070 sq. ft. building
- Ideal for Fast Food, Retail, Dry Cleaners, Ice Cream Shop, etc.
- Approx. 100' Road Frontage on Smallwood Dr.
- Minutes from St. Charles Town Center and central to multiple St. Charles neighborhoods