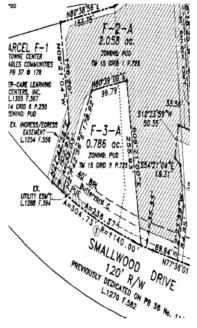

## **Property Features**

- .79 +/- Acres (34,238 sq. ft.) Finished Lot
- · Utilities are already at site
- Permits on hand for 2 story 6,070 sq. ft. building
- Ideal for Fast Food, Retail, Dry Cleaners, Ice Cream Shop, etc.
- Approx. 100' Road Frontage on Smallwood Dr.
- Minutes from St. Charles Town Center and central to multiple St. Charles neighborhoods