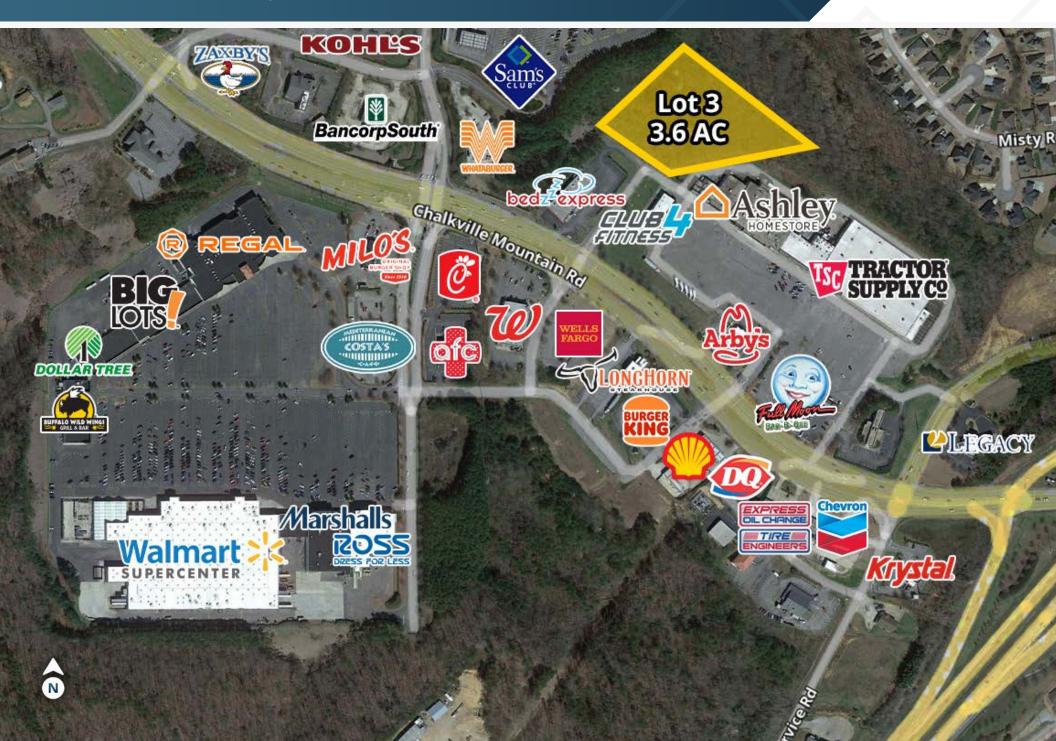

#### **NEARBY RETAILERS**

## 3.6 Acres Available

Chalkville Mountain Road | Trussville, AL

erRd

| DEMOGRAPHIC HIGHLIC                         | GHTS     |          |          | Over Some Reserved to the Rese |
|---------------------------------------------|----------|----------|----------|--------------------------------------------------------------------------------------------------------------------------------------------------------------------------------------------------------------------------------------------------------------------------------------------------------------------------------------------------------------------------------------------------------------------------------------------------------------------------------------------------------------------------------------------------------------------------------------------------------------------------------------------------------------------------------------------------------------------------------------------------------------------------------------------------------------------------------------------------------------------------------------------------------------------------------------------------------------------------------------------------------------------------------------------------------------------------------------------------------------------------------------------------------------------------------------------------------------------------------------------------------------------------------------------------------------------------------------------------------------------------------------------------------------------------------------------------------------------------------------------------------------------------------------------------------------------------------------------------------------------------------------------------------------------------------------------------------------------------------------------------------------------------------------------------------------------------------------------------------------------------------------------------------------------------------------------------------------------------------------------------------------------------------------------------------------------------------------------------------------------------------|
| Population                                  | 3 miles  | 5 miles  | 7 miles  |                                                                                                                                                                                                                                                                                                                                                                                                                                                                                                                                                                                                                                                                                                                                                                                                                                                                                                                                                                                                                                                                                                                                                                                                                                                                                                                                                                                                                                                                                                                                                                                                                                                                                                                                                                                                                                                                                                                                                                                                                                                                                                                                |
| 2022 Estimated Population                   | 37,010   | 89,693   | 121,579  |                                                                                                                                                                                                                                                                                                                                                                                                                                                                                                                                                                                                                                                                                                                                                                                                                                                                                                                                                                                                                                                                                                                                                                                                                                                                                                                                                                                                                                                                                                                                                                                                                                                                                                                                                                                                                                                                                                                                                                                                                                                                                                                                |
| 2027 Projected Population                   | 36,589   | 89,042   | 120,681  |                                                                                                                                                                                                                                                                                                                                                                                                                                                                                                                                                                                                                                                                                                                                                                                                                                                                                                                                                                                                                                                                                                                                                                                                                                                                                                                                                                                                                                                                                                                                                                                                                                                                                                                                                                                                                                                                                                                                                                                                                                                                                                                                |
| Projected Annual Growth Rate 2022 to 2027   | -0.23%   | -0.15%   | -0.15%   |                                                                                                                                                                                                                                                                                                                                                                                                                                                                                                                                                                                                                                                                                                                                                                                                                                                                                                                                                                                                                                                                                                                                                                                                                                                                                                                                                                                                                                                                                                                                                                                                                                                                                                                                                                                                                                                                                                                                                                                                                                                                                                                                |
| Daytime Population                          |          |          |          |                                                                                                                                                                                                                                                                                                                                                                                                                                                                                                                                                                                                                                                                                                                                                                                                                                                                                                                                                                                                                                                                                                                                                                                                                                                                                                                                                                                                                                                                                                                                                                                                                                                                                                                                                                                                                                                                                                                                                                                                                                                                                                                                |
| 2022 Daytime Population                     | 30,351   | 76,397   | 103,731  |                                                                                                                                                                                                                                                                                                                                                                                                                                                                                                                                                                                                                                                                                                                                                                                                                                                                                                                                                                                                                                                                                                                                                                                                                                                                                                                                                                                                                                                                                                                                                                                                                                                                                                                                                                                                                                                                                                                                                                                                                                                                                                                                |
| Workers                                     | 12,393   | 31,653   | 42,864   |                                                                                                                                                                                                                                                                                                                                                                                                                                                                                                                                                                                                                                                                                                                                                                                                                                                                                                                                                                                                                                                                                                                                                                                                                                                                                                                                                                                                                                                                                                                                                                                                                                                                                                                                                                                                                                                                                                                                                                                                                                                                                                                                |
| Residents                                   | 17,958   | 44,744   | 60,867   |                                                                                                                                                                                                                                                                                                                                                                                                                                                                                                                                                                                                                                                                                                                                                                                                                                                                                                                                                                                                                                                                                                                                                                                                                                                                                                                                                                                                                                                                                                                                                                                                                                                                                                                                                                                                                                                                                                                                                                                                                                                                                                                                |
| Income                                      |          |          |          | Grayson Valley                                                                                                                                                                                                                                                                                                                                                                                                                                                                                                                                                                                                                                                                                                                                                                                                                                                                                                                                                                                                                                                                                                                                                                                                                                                                                                                                                                                                                                                                                                                                                                                                                                                                                                                                                                                                                                                                                                                                                                                                                                                                                                                 |
| 2022 Est. Average Household Income          | \$92,233 | \$87,213 | \$87,397 |                                                                                                                                                                                                                                                                                                                                                                                                                                                                                                                                                                                                                                                                                                                                                                                                                                                                                                                                                                                                                                                                                                                                                                                                                                                                                                                                                                                                                                                                                                                                                                                                                                                                                                                                                                                                                                                                                                                                                                                                                                                                                                                                |
| 2022 Est. Median Household Income           | \$70,187 | \$63,680 | \$63,065 | Grayson Valley<br>Country Club                                                                                                                                                                                                                                                                                                                                                                                                                                                                                                                                                                                                                                                                                                                                                                                                                                                                                                                                                                                                                                                                                                                                                                                                                                                                                                                                                                                                                                                                                                                                                                                                                                                                                                                                                                                                                                                                                                                                                                                                                                                                                                 |
| Households & Growth                         |          |          |          |                                                                                                                                                                                                                                                                                                                                                                                                                                                                                                                                                                                                                                                                                                                                                                                                                                                                                                                                                                                                                                                                                                                                                                                                                                                                                                                                                                                                                                                                                                                                                                                                                                                                                                                                                                                                                                                                                                                                                                                                                                                                                                                                |
| 2022 Estimated Households                   | 13,849   | 33,559   | 45,693   |                                                                                                                                                                                                                                                                                                                                                                                                                                                                                                                                                                                                                                                                                                                                                                                                                                                                                                                                                                                                                                                                                                                                                                                                                                                                                                                                                                                                                                                                                                                                                                                                                                                                                                                                                                                                                                                                                                                                                                                                                                                                                                                                |
| 2027 Estimated Households                   | 13,725   | 33,381   | 45,419   | Trussville S                                                                                                                                                                                                                                                                                                                                                                                                                                                                                                                                                                                                                                                                                                                                                                                                                                                                                                                                                                                                                                                                                                                                                                                                                                                                                                                                                                                                                                                                                                                                                                                                                                                                                                                                                                                                                                                                                                                                                                                                                                                                                                                   |
| Projected Annual Growth Rate 2022 to 2027   | -0.18%   | -0.11%   | -0.12%   | Comple                                                                                                                                                                                                                                                                                                                                                                                                                                                                                                                                                                                                                                                                                                                                                                                                                                                                                                                                                                                                                                                                                                                                                                                                                                                                                                                                                                                                                                                                                                                                                                                                                                                                                                                                                                                                                                                                                                                                                                                                                                                                                                                         |
| Race & Ethnicity                            |          |          |          | Chalkville                                                                                                                                                                                                                                                                                                                                                                                                                                                                                                                                                                                                                                                                                                                                                                                                                                                                                                                                                                                                                                                                                                                                                                                                                                                                                                                                                                                                                                                                                                                                                                                                                                                                                                                                                                                                                                                                                                                                                                                                                                                                                                                     |
| 2022 Est. White                             | 51%      | 42%      | 42%      | Chal                                                                                                                                                                                                                                                                                                                                                                                                                                                                                                                                                                                                                                                                                                                                                                                                                                                                                                                                                                                                                                                                                                                                                                                                                                                                                                                                                                                                                                                                                                                                                                                                                                                                                                                                                                                                                                                                                                                                                                                                                                                                                                                           |
| 2022 Est. Black or African American         | 41%      | 49%      | 49%      | 59 Z Cahaba Crest                                                                                                                                                                                                                                                                                                                                                                                                                                                                                                                                                                                                                                                                                                                                                                                                                                                                                                                                                                                                                                                                                                                                                                                                                                                                                                                                                                                                                                                                                                                                                                                                                                                                                                                                                                                                                                                                                                                                                                                                                                                                                                              |
| 2022 Est. Asian or Pacific Islander         | 2%       | 1%       | 1%       |                                                                                                                                                                                                                                                                                                                                                                                                                                                                                                                                                                                                                                                                                                                                                                                                                                                                                                                                                                                                                                                                                                                                                                                                                                                                                                                                                                                                                                                                                                                                                                                                                                                                                                                                                                                                                                                                                                                                                                                                                                                                                                                                |
| 2022 Est. American Indian or Native Alaskan | 0%       | 0%       | 0%       |                                                                                                                                                                                                                                                                                                                                                                                                                                                                                                                                                                                                                                                                                                                                                                                                                                                                                                                                                                                                                                                                                                                                                                                                                                                                                                                                                                                                                                                                                                                                                                                                                                                                                                                                                                                                                                                                                                                                                                                                                                                                                                                                |
| 2022 Est. Other Races                       | 2%       | 3%       | 3%       |                                                                                                                                                                                                                                                                                                                                                                                                                                                                                                                                                                                                                                                                                                                                                                                                                                                                                                                                                                                                                                                                                                                                                                                                                                                                                                                                                                                                                                                                                                                                                                                                                                                                                                                                                                                                                                                                                                                                                                                                                                                                                                                                |
| 2022 Est. Hispanic                          | 4%       | 5%       | 6%       | Trussville                                                                                                                                                                                                                                                                                                                                                                                                                                                                                                                                                                                                                                                                                                                                                                                                                                                                                                                                                                                                                                                                                                                                                                                                                                                                                                                                                                                                                                                                                                                                                                                                                                                                                                                                                                                                                                                                                                                                                                                                                                                                                                                     |