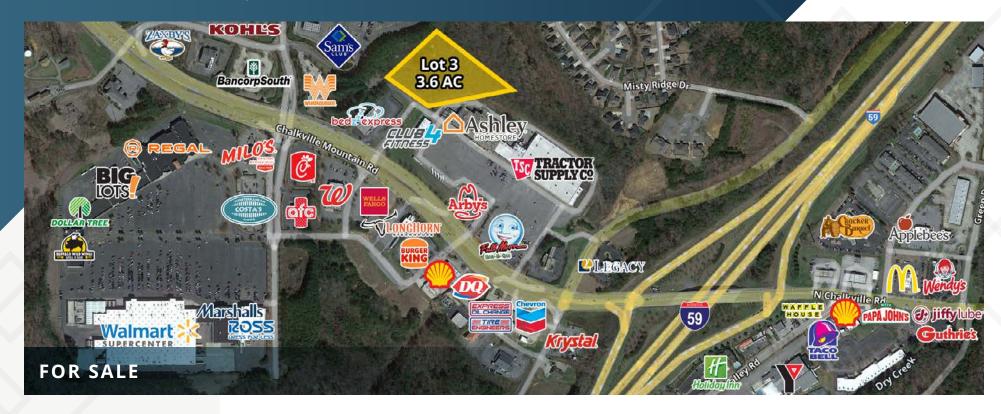

## 3.6 Acres Available

Chalkville Mountain Road | Trussville, AL





## 3.6 Acres

## CONTACT

Martin Smith 205.776.6151 martin.smith@srsre.com

#### **Cooper Smith**

205.558.6161 cooper.smith@srsre.com

## **ABOUT THE PROPERTY**

- Located on high-trafficked Chalkville Mountain Road at the Trussville Shopping Center, the retail hub of northeast Birmingham and centrally located in the city's growth corridor
- Nearby I-59 and the Trussville Business District
- Adjacent to Ashley Home Store, Tractor Supply Co., and Club 4 Fitness

### **TRAFFIC COUNTS**

Chalkville Mountain Road, SE of Site Chalkville Mountain Road, NW of Site I-59, S of Site I-59, NE of Site Year: 2021 | Source: ALDOT

#### **NEARBY RETAILERS**



#### DEMOGRAPHICS

| 42,389 VPD |                           | 3 Miles  | 5 Miles  | 7 Miles  |
|------------|---------------------------|------