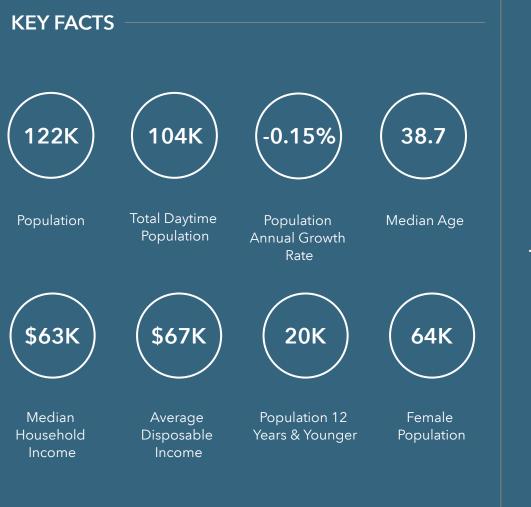

#### DEMOGRAPHICS

| 42,389 VPD |                           | 3 Miles  | 5 Miles  | 7 Miles  |
|------------|---------------------------|----------|----------|----------|
| 34,069 VPD | Population                | 37,010   | 89,693   | 121,579  |
| 62,439 VPD | Average HH Income         | \$92,233 | \$87,213 | \$87,397 |
| 51,025 VPD | Total Daytime Population  | 30,351   | 76,397   | 103,731  |
|            | Year: 2022   Source: Esri |          |          |          |

## 3.6 Acres Available

Chalkville Mountain Road | Trussville, AL

erRd

| DEMOGRAPHIC HIGHLIC                         | GHTS     |          |          | Over Some Reserved to the Rese |
|---------------------------------------------|----------|----------|----------|--------------------------------------------------------------------------------------------------------------------------------------------------------------------------------------------------------------------------------------------------------------------------------------------------------------------------------------------------------------------------------------------------------------------------------------------------------------------------------------------------------------------------------------------------------------------------------------------------------------------------------------------------------------------------------------------------------------------------------------------------------------------------------------------------------------------------------------------------------------------------------------------------------------------------------------------------------------------------------------------------------------------------------------------------------------------------------------------------------------------------------------------------------------------------------------------------------------------------------------------------------------------------------------------------------------------------------------------------------------------------------------------------------------------------------------------------------------------------------------------------------------------------------------------------------------------------------------------------------------------------------------------------------------------------------------------------------------------------------------------------------------------------------------------------------------------------------------------------------------------------------------------------------------------------------------------------------------------------------------------------------------------------------------------------------------------------------------------------------------------------------|
| Population                                  | 3 miles  | 5 miles  | 7 miles  |                                                                                                                                                                                                                                                                                                                                                                                                                                                                                                                                                                                                                                                                                                                                                                                                                                                                                                                                                                                                                                                                                                                                                                                                                                                                                                                                                                                                                                                                                                                                                                                                                                                                                                                                                                                                                                                                                                                                                                                                                                                                                                                                |
| 2022 Estimated Population                   | 37,010   | 89,693   | 121,579  |                                                                                                                                                                                                                                                                                                                                                                                                                                                                                                                                                                                                                                                                                                                                                                                                                                                                                                                                                                                                                                                                                                                                                                                                                                                                                                                                                                                                                                                                                                                                                                                                                                                                                                                                                                                                                                                                                                                                                                                                                                                                                                                                |
| 2027 Projected Population                   | 36,589   | 89,042   | 120,681  |                                                                                                                                                                                                                                                                                                                                                                                                                                                                                                                                                                                                                                                                                                                                                                                                                                                                                                                                                                                                                                                                                                                                                                                                                                                                                                                                                                                                                                                                                                                                                                                                                                                                                                                                                                                                                                                                                                                                                                                                                                                                                                                                |
| Projected Annual Growth Rate 2022 to 2027   | -0.23%   | -0.15%   | -0.15%   |                                                                                                                                                                                                                                                                                                                                                                                                                                                                                                                                                                                                                                                                                                                                                                                                                                                                                                                                                                                                                                                                                                                                                                                                                                                                                                                                                                                                                                                                                                                                                                                                                                                                                                                                                                                                                                                                                                                                                                                                                                                                                                                                |
| Daytime Population                          |          |          |          |                                                                                                                                                                                                                                                                                                                                                                                                                                                                                                                                                                                                                                                                                                                                                                                                                                                                                                                                                                                                                                                                                                                                                                                                                                                                                                                                                                                                                                                                                                                                                                                                                                                                                                                                                                                                                                                                                                                                                                                                                                                                                                                                |
| 2022 Daytime Population                     | 30,351   | 76,397   | 103,731  |                                                                                                                                                                                                                                                                                                                                                                                                                                                                                                                                                                                                                                                                                                                                                                                                                                                                                                                                                                                                                                                                                                                                                                                                                                                                                                                                                                                                                                                                                                                                                                                                                                                                                                                                                                                                                                                                                                                                                                                                                                                                                                                                |
| Workers                                     | 12,393   | 31,653   | 42,864   |                                                                                                                                                                                                                                                                                                                                                                                                                                                                                                                                                                                                                                                                                                                                                                                                                                                                                                                                                                                                                                                                                                                                                                                                                                                                                                                                                                                                                                                                                                                                                                                                                                                                                                                                                                                                                                                                                                                                                                                                                                                                                                                                |
| Residents                                   | 17,958   | 44,744   | 60,867   |                                                                                                                                                                                                                                                                                                                                                                                                                                                                                                                                                                                                                                                                                                                                                                                                                                                                                                                                                                                                                                                                                                                                                                                                                                                                                                                                                                                                                                                                                                                                                                                                                                                                                                                                                                                                                                                                                                                                                                                                                                                                                                                                |
| Income                                      |          |          |          | Grayson Valley                                                                                                                                                                                                                                                                                                                                                                                                                                                                                                                                                                                                                                                                                                                                                                                                                                                                                                                                                                                                                                                                                                                                                                                                                                                                                                                                                                                                                                                                                                                                                                                                                                                                                                                                                                                                                                                                                                                                                                                                                                                                                                                 |
| 2022 Est. Average Household Income          | \$92,233 | \$87,213 | \$87,397 |                                                                                                                                                                                                                                                                                                                                                                                                                                                                                                                                                                                                                                                                                                                                                                                                                                                                                                                                                                                                                                                                                                                                                                                                                                                                                                                                                                                                                                                                                                                                                                                                                                                                                                                                                                                                                                                                                                                                                                                                                                                                                                                                |
| 2022 Est. Median Household Income           | \$70,187 | \$63,680 | \$63,065 | Grayson Valley<br>Country Club                                                                                                                                                                                                                                                                                                                                                                                                                                                                                                                                                                                                                                                                                                                                                                                                                                                                                                                                                                                                                                                                                                                                                                                                                                                                                                                                                                                                                                                                                                                                                                                                                                                                                                                                                                                                                                                                                                                                                                                                                                                                                                 |
| Households & Growth                         |          |          |          |                                                                                                                                                                                                                                                                                                                                                                                                                                                                                                                                                                                                                                                                                                                                                                                                                                                                                                                                                                                                                                                                                                                                                                                                                                                                                                                                                                                                                                                                                                                                                                                                                                                                                                                                                                                                                                                                                                                                                                                                                                                                                                                                |
| 2022 Estimated Households                   | 13,849   | 33,559   | 45,693   |                                                                                                                                                                                                                                                                                                                                                                                                                                                                                                                                                                                                                                                                                                                                                                                                                                                                                                                                                                                                                                                                                                                                                                                                                                                                                                                                                                                                                                                                                                                                                                                                                                                                                                                                                                                                                                                                                                                                                                                                                                                                                                                                |
| 2027 Estimated Households                   | 13,725   | 33,381   | 45,419   | Trussville S                                                                                                                                                                                                                                                                                                                                                                                                                                                                                                                                                                                                                                                                                                                                                                                                                                                                                                                                                                                                                                                                                                                                                                                                                                                                                                                                                                                                                                                                                                                                                                                                                                                                                                                                                                                                                                                                                                                                                                                                                                                                                                                   |
| Projected Annual Growth Rate 2022 to 2027   | -0.18%   | -0.11%   | -0.12%   | Comple                                                                                                                                                                                                                                                                                                                                                                                                                                                                                                                                                                                                                                                                                                                                                                                                                                                                                                                                                                                                                                                                                                                                                                                                                                                                                                                                                                                                                                                                                                                                                                                                                                                                                                                                                                                                                                                                                                                                                                                                                                                                                                                         |
| Race & Ethnicity                            |          |          |          | Chalkville                                                                                                                                                                                                                                                                                                                                                                                                                                                                                                                                                                                                                                                                                                                                                                                                                                                                                                                                                                                                                                                                                                                                                                                                                                                                                                                                                                                                                                                                                                                                                                                                                                                                                                                                                                                                                                                                                                                                                                                                                                                                                                                     |
| 2022 Est. White                             | 51%      | 42%      | 42%      | Chal                                                                                                                                                                                                                                                                                                                                                                                                                                                                                                                                                                                                                                                                                                                                                                                                                                                                                                                                                                                                                                                                                                                                                                                                                                                                                                                                                                                                                                                                                                                                                                                                                                                                                                                                                                                                                                                                                                                                                                                                                                                                                                                           |
| 2022 Est. Black or African American         | 41%      | 49%      | 49%      | 59 Z Cahaba Crest                                                                                                                                                                                                                                                                                                                                                                                                                                                                                                                                                                                                                                                                                                                                                                                                                                                                                                                                                                                                                                                                                                                                                                                                                                                                                                                                                                                                                                                                                                                                                                                                                                                                                                                                                                                                                                                                                                                                                                                                                                                                                                              |
| 2022 Est. Asian or Pacific Islander         | 2%       | 1%       | 1%       |                                                                                                                                                                                                                                                                                                                                                                                                                                                                                                                                                                                                                                                                                                                                                                                                                                                                                                                                                                                                                                                                                                                                                                                                                                                                                                                                                                                                                                                                                                                                                                                                                                                                                                                                                                                                                                                                                                                                                                                                                                                                                                                                |
| 2022 Est. American Indian or Native Alaskan | 0%       | 0%       | 0%       |                                                                                                                                                                                                                                                                                                                                                                                                                                                                                                                                                                                                                                                                                                                                                                                                                                                                                                                                                                                                                                                                                                                                                                                                                                                                                                                                                                                                                                                                                                                                                                                                                                                                                                                                                                                                                                                                                                                                                                                                                                                                                                                                |
| 2022 Est. Other Races                       | 2%       | 3%       | 3%       |                                                                                                                                                                                                                                                                                                                                                                                                                                                                                                                                                                                                                                                                                                                                                                                                                                                                                                                                                                                                                                                                                                                                                                                                                                                                                                                                                                                                                                                                                                                                                                                                                                                                                                                                                                                                                                                                                                                                                                                                                                                                                                                                |
| 2022 Est. Hispanic                          | 4%       | 5%       | 6%       | Trussville                                                                                                                                                                                                                                                                                                                                                                                                                                                                                                                                                                                                                                                                                                                                                                                                                                                                                                                                                                                                                                                                                                                                                                                                                                                                                                                                                                                                                                                                                                                                                                                                                                                                                                                                                                                                                                                                                                                                                                                                                                                                                                                     |

## TARGET MARKET SUMMARY

3.6 AC - Trussville Shopping Center

Ring of 7 miles

This infographic contains data provided by Esri, Esri and Bureau of Labor Statistics, Esri and GfK MRI. The vintage of the data is 2022, 2027.