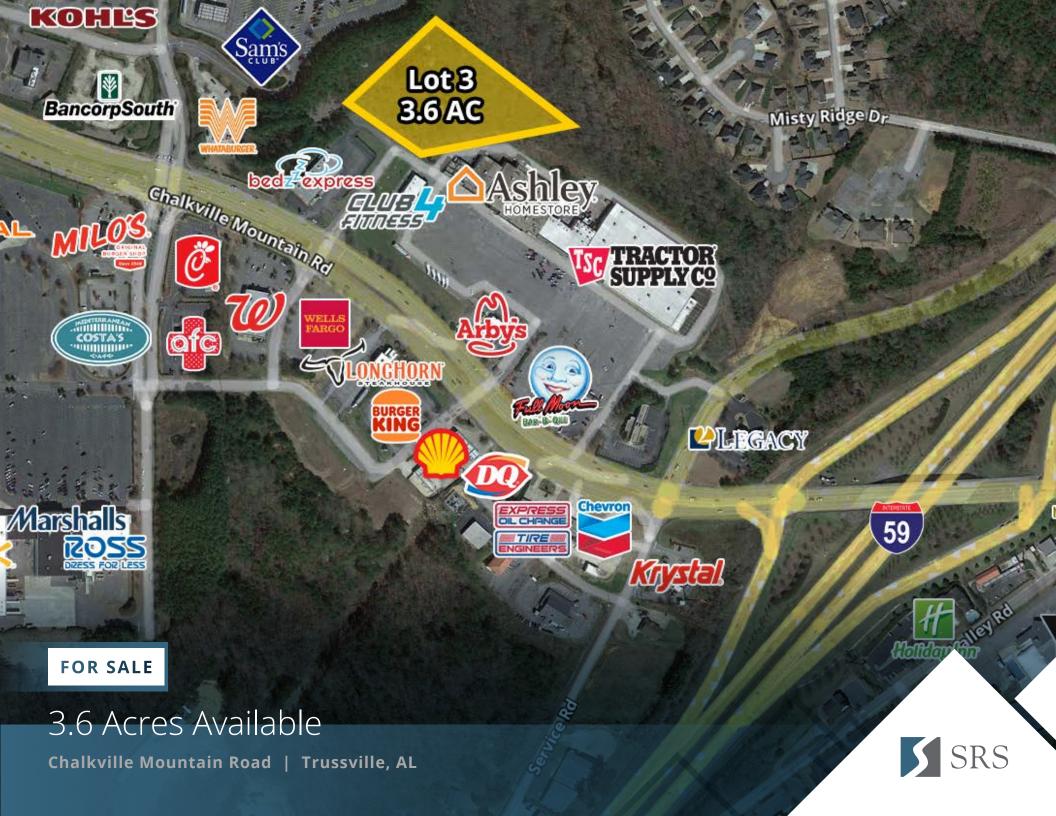

## 3.6 Acres Available

Chalkville Mountain Road | Trussville, AL

## **ABOUT THE PROPERTY**

- Located on high-trafficked Chalkville Mountain Road at the Trussville Shopping Center, the retail hub of northeast Birmingham and centrally located in the city's growth corridor
- Nearby I-59 and the Trussville Business District
- Adjacent to Ashley Home Store, Tractor Supply Co., and Club 4 Fitness

#### **NEARBY RETAILERS**