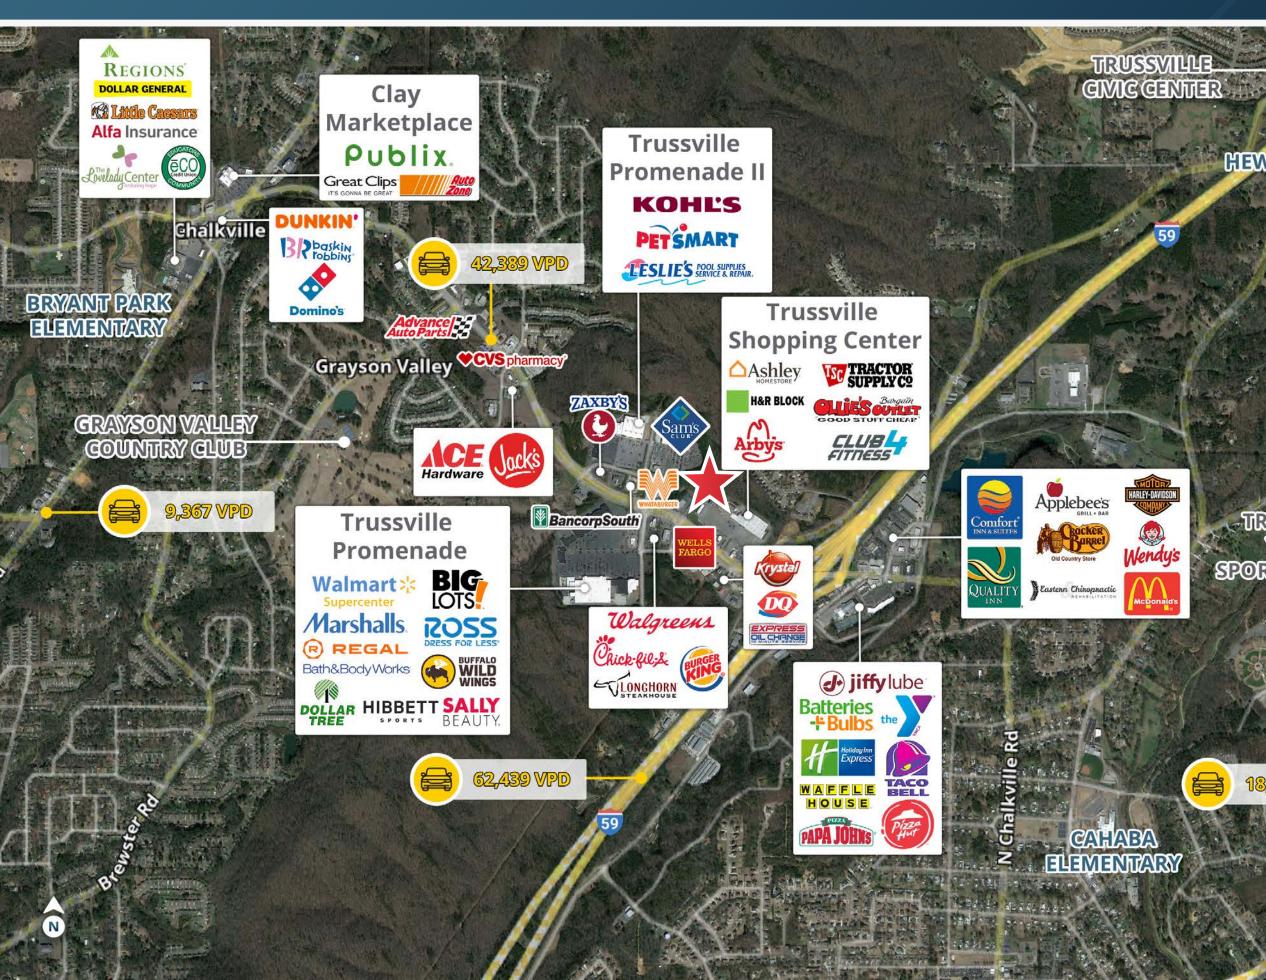

### **TRAFFIC COUNTS**

Chalkville Mountain Road, SE of Site Chalkville Mountain Road, NW of Site I-59, S of Site I-59, NE of Site Year: 2021 | Source: ALDOT

#### **NEARBY RETAILERS**

#### DEMOGRAPHICS

| 42,389 VPD |                           | 3 Miles  | 5 Miles  | 7 Miles  |
|------------|---------------------------|----------|----------|----------|
| 34,069 VPD | Population                | 37,010   | 89,693   | 121,579  |
| 62,439 VPD | Average HH Income         | \$92,233 | \$87,213 | \$87,397 |
| 51,025 VPD | Total Daytime Population  | 30,351   | 76,397   | 103,731  |
|            | Year: 2022   Source: Esri |          |          |          |