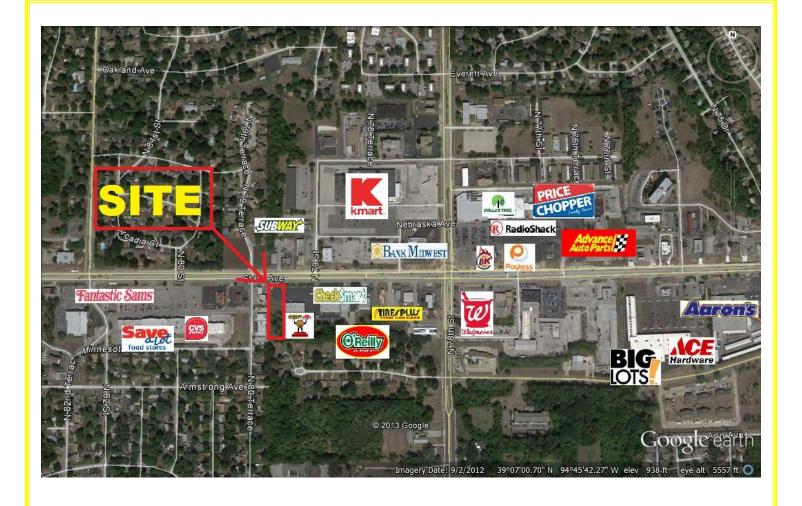

The area is in the heart of an overlooked and under-served area of Kansas City, Kansas. . There is a dense residential population in the surrounding area. The 78th and State intersection is anchored by a K-Mart and the 230,000 square foot Wyandotte Plaza Shopping Center. The shopping center is located on one of the busiest corridors of the Wyandotte County area fronting on State Ave allowing 19,000 cars per day to pass directly in front of your store and 78th St which has 16,000 cars per day according to KDOT.