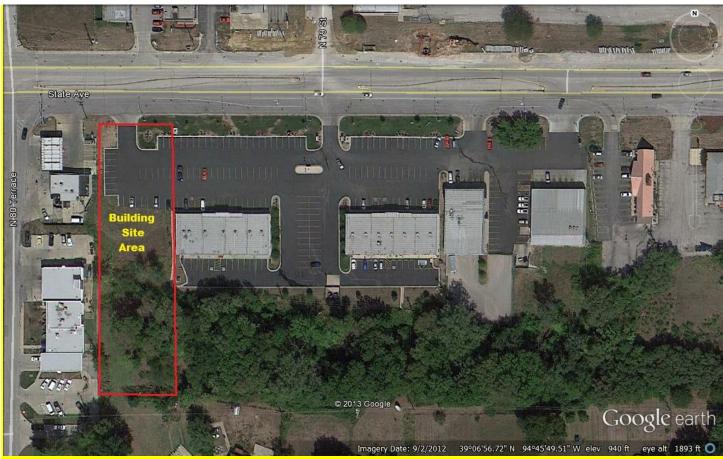

**Property Sub-type: Retail Pad** 

Cross Streets: 79th St & State Ave.

Utilities are to the site. parking lot with approximately 25 stalls currently built. both right and left turn movements out of the center with recent street upgrade nearing completion. situated next to the Boyd Center retail strip with a good mix of national tenants.