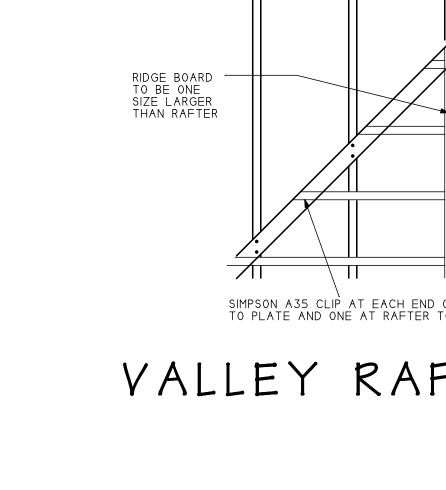

Exposure B in 140 MPH: 7/16" Exposure C and D in 140 MPH: 19/32"

------

UNLESS NOTED OTHERWISE:

\_\_\_\_\_\_

+--+--+--+--+--+--+--+--+--+--+-

| RIDGE BOARD TO BE ONE SIZE LARGER THAN RAFTER                                            | WITH WASHERS  Ix8 PT  Ix6 COLLAR TIES ON ANY SPAN GREATER THAN 16'-0"                                              |
|------------------------------------------------------------------------------------------|--------------------------------------------------------------------------------------------------------------------|
| SIMPSON A35 CLIP AT EACH END OF EACH RAFTER<br>TO PLATE AND ONE AT RAFTER TO RIDGE BOARD | RAFTER5:         0' - 12' SPAN: 2x6 #2 SYP W/4-12d EACH END         12'-1" - 20' SPAN: 2x8 #2 SYP W/6-12d EACH END |
| VALLEY RAFTER                                                                            | FRAMING                                                                                                            |