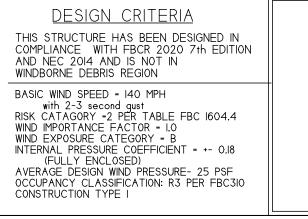

<u>DESIGN CRITERIA</u> THIS STRUCTURE HAS BEEN DESIGNED IN COMPLIANCE WITH FBCR 2020 7th EDITION AND NEC 2014 AND IS NOT IN WINDBORNE DEBRIS REGION BASIC WIND SPEED = 140 MPH WIND SPEED - 140 MPH
with 2-3 second gust
RISK CATAGORY -2 PER TABLE FBC 1604.4
WIND IMPORTANCE FACTOR - 1.0
WIND EXPOSURE CATEGORY - B
INTERNAL PRESSURE COEFFICIENT - +- 0.18
(FULLY ENCLOSED)
AVERAGE DESIGN WIND PRESSURE- 25 PSF
OCCUPANCY CLASSIFICATION: R3 PER FBC310
CONSTRUCTION TYPE I Sealed plans must be submitted to the Building Dept. within 60 days of the date of signing and sealing.
After 60 days, plans may not be accurate for the location for which they are being submitted due to the
building code changing or the building dept requiring new or updated details. Drafting, printing and
shipping charges will be assesed based on a case by case review. To the best of our knowledge, these plans are drawn to comply with the owner's and or contractor's specifications. Any changes made to the plans after prints are completed will be done at the owner's and or contractor's expense and responsibility. The contractor shall verify all dimensions and details of the drawings for accuracy. TBC Services LLC, or Paul Marchand will not be held liable for errors once construction has begun. While every effort has been made in the preparation of these plans to avoid mistakes, the maker cannot guarantee against human error. The contractor must check all dimensions and other details prior to construction and be solely responsible thereafter.