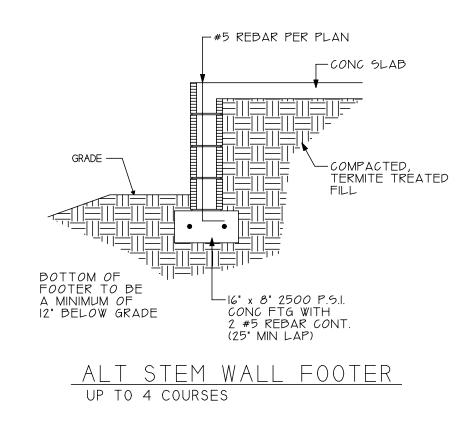

2. CONCRETE FOOTINGS SHALL HAVE A COMPRESSIVE STRENGTH OF NOT LESS THAN 2500 P.S.I. AT 28 DAYS. REINFORCE FOOTINGS WITH #5 BARS AS INDICATED. ALL BARS CLEAN AND FREE FROM RUST AND SCALE. SPLICE SHALL BE OVERLAP 25° MIN.

3. FOR CONCRETE BLOCK WALLS PROVIDE CONCRETE FILLED CELLS I #5 BAR VERTICALLY CONT. FROM FOOTING TO TIE BEAM AT ALL CORNERS AND WHERE OTHERWISE NOTED AS PER FOUNDATION PLAN.

4. EXTEND SLAB | 1/2" AT DOOR OPENINGS

5. EXTEND SLAB I 1/2" AND RECESS 3/4" FOR SLIDING GLASS DOOR TRACKS
6. BOTTOM OF ALL EXTERIOR FOOTERS TO BE A MINIMUM OF 12" BELOW GRADE.

DOOR SCHEDULE: Door Types:

- A 3'-0" X 7'-0" STEEL STORE FRONT GLASS DOOR
- B 3'-0" X 7'-0" INSULATED EXTERIOR STEEL DOOR WITH 8 X 20 VIEW LITE AND HOLLOW METAL FRAME.