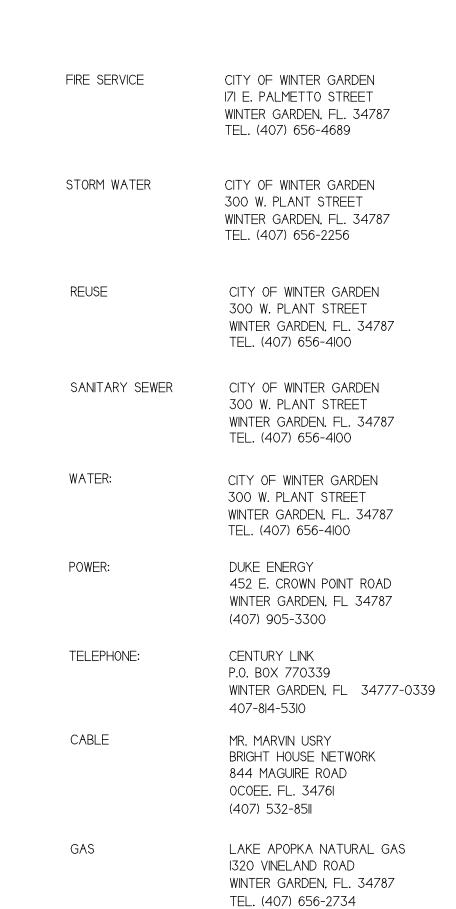

# FRIENDLY CAPITAL LLC WEST ORANGE BUISNESS CENTER PAD "B"

|    | DRAWING INDEX           |
|----|-------------------------|
| CS | COVER SHEET/INFORMATION |
| Al | FOUNDATION PLAN         |
| A2 | FLOOR PLAN              |
| А3 | ELEVATIONS              |
| A4 | ROOF FRAMING PLAN       |
| A5 | ELECTRICAL/PRECAST      |
| DI | DETAILS                 |
|    |                         |
|    |                         |
|    |                         |
|    |                         |



Parcel ID: 26-22-27-9147-00-020 ADDRESS: 1309 WINTER GARDEN-VINELAND RD.















||DRAWN BY: PEM



# SCALE 1/4" - 1'-0"





## GENERAL FOUNDATION NOTES: I. ALL CONCRETE SLABS SHALL HAVE A COMPRESSIVE STRENGTH OF NOT LESS THAN 2500 P.S.I. AT 28 DAYS. SLABS SHALL BE REINFORCED WITH FIBER MESH OR 6x6 10x10 W.W.M. ON 6 MIL VAPOR BARRIER OVER CLEAN COMPACTED FILL.

2. CONCRETE FOOTINGS SHALL HAVE A COMPRESSIVE STRENGTH OF NOT LESS THAN 2500 P.S.I. AT 28 DAYS. REINFORCE FOOTINGS WITH #5 BARS AS INDICATED. ALL BARS CLEAN AND FREE FROM RUST AND SCALE. SPLICE SHALL BE OVERLAP 25° MIN.

3. FOR CONCRETE BLOCK WALLS PROVIDE CONCRETE FILLED CELLS I #5 BAR VERTICALLY CONT. FROM FOOTING TO TIE BEAM AT ALL CORNERS AND WHERE OTHERWISE NOTED AS PER FOUNDATION PLAN.

4. EXTEND SLAB | 1/2" AT DOOR OPENINGS

5. EXTEND SLAB I 1/2" AND RECESS 3/4" FOR SLIDING GLASS DOOR TRACK