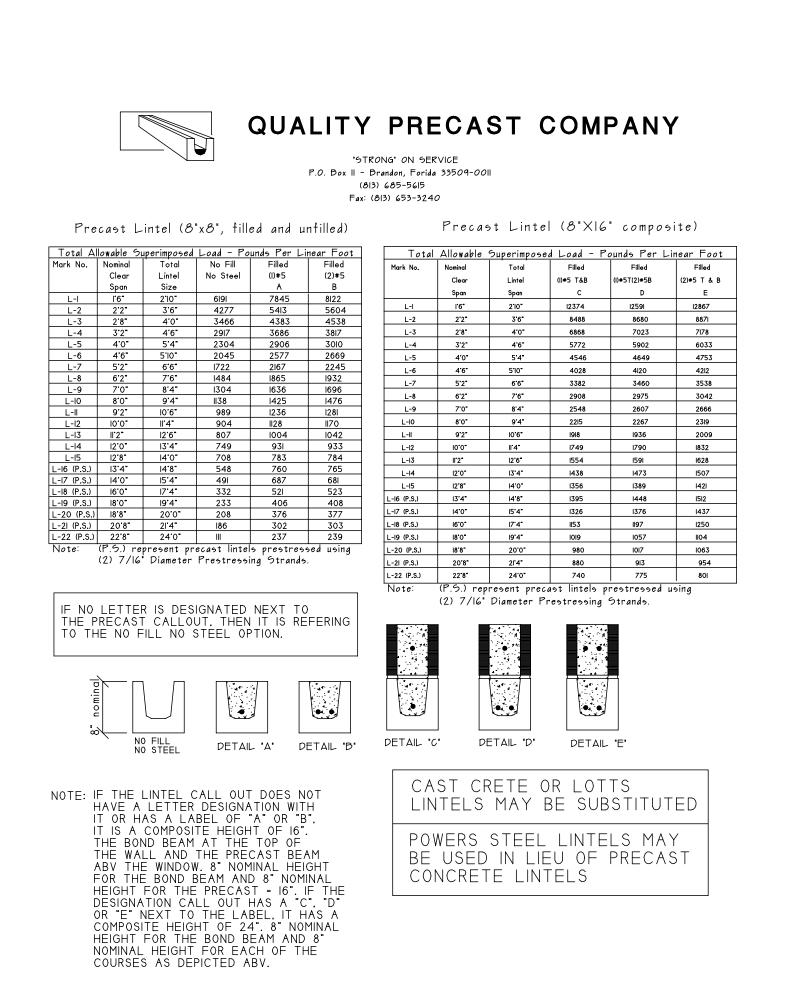

5. EXTEND SLAB I 1/2" AND RECESS 3/4" FOR SLIDING GLASS DOOR TRACKS
6. BOTTOM OF ALL EXTERIOR FOOTERS TO BE A MINIMUM OF 12" BELOW GRADE.

DOOR SCHEDULE: Door Types:

- A 3'-0" X 7'-0" STEEL STORE FRONT GLASS DOOR
- B 3'-0" X 7'-0" INSULATED EXTERIOR STEEL DOOR WITH 8 X 20 VIEW LITE AND HOLLOW METAL FRAME.