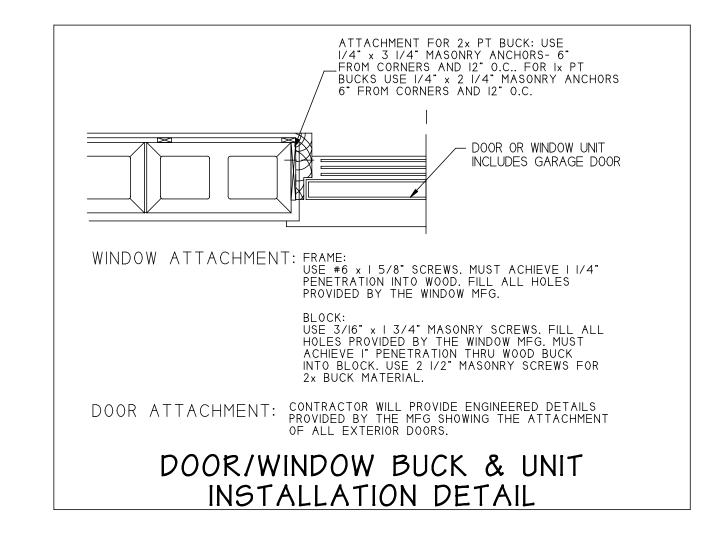

5. EXTEND SLAB I 1/2" AND RECESS 3/4" FOR SLIDING GLASS DOOR TRACKS
6. BOTTOM OF ALL EXTERIOR FOOTERS TO BE A MINIMUM OF 12" BELOW GRADE.

DOOR SCHEDULE: Door Types:

- A 3'-0" X 7'-0" STEEL STORE FRONT GLASS DOOR
- B 3'-0" X 7'-0" INSULATED EXTERIOR STEEL DOOR WITH 8 X 20 VIEW LITE AND HOLLOW METAL FRAME.