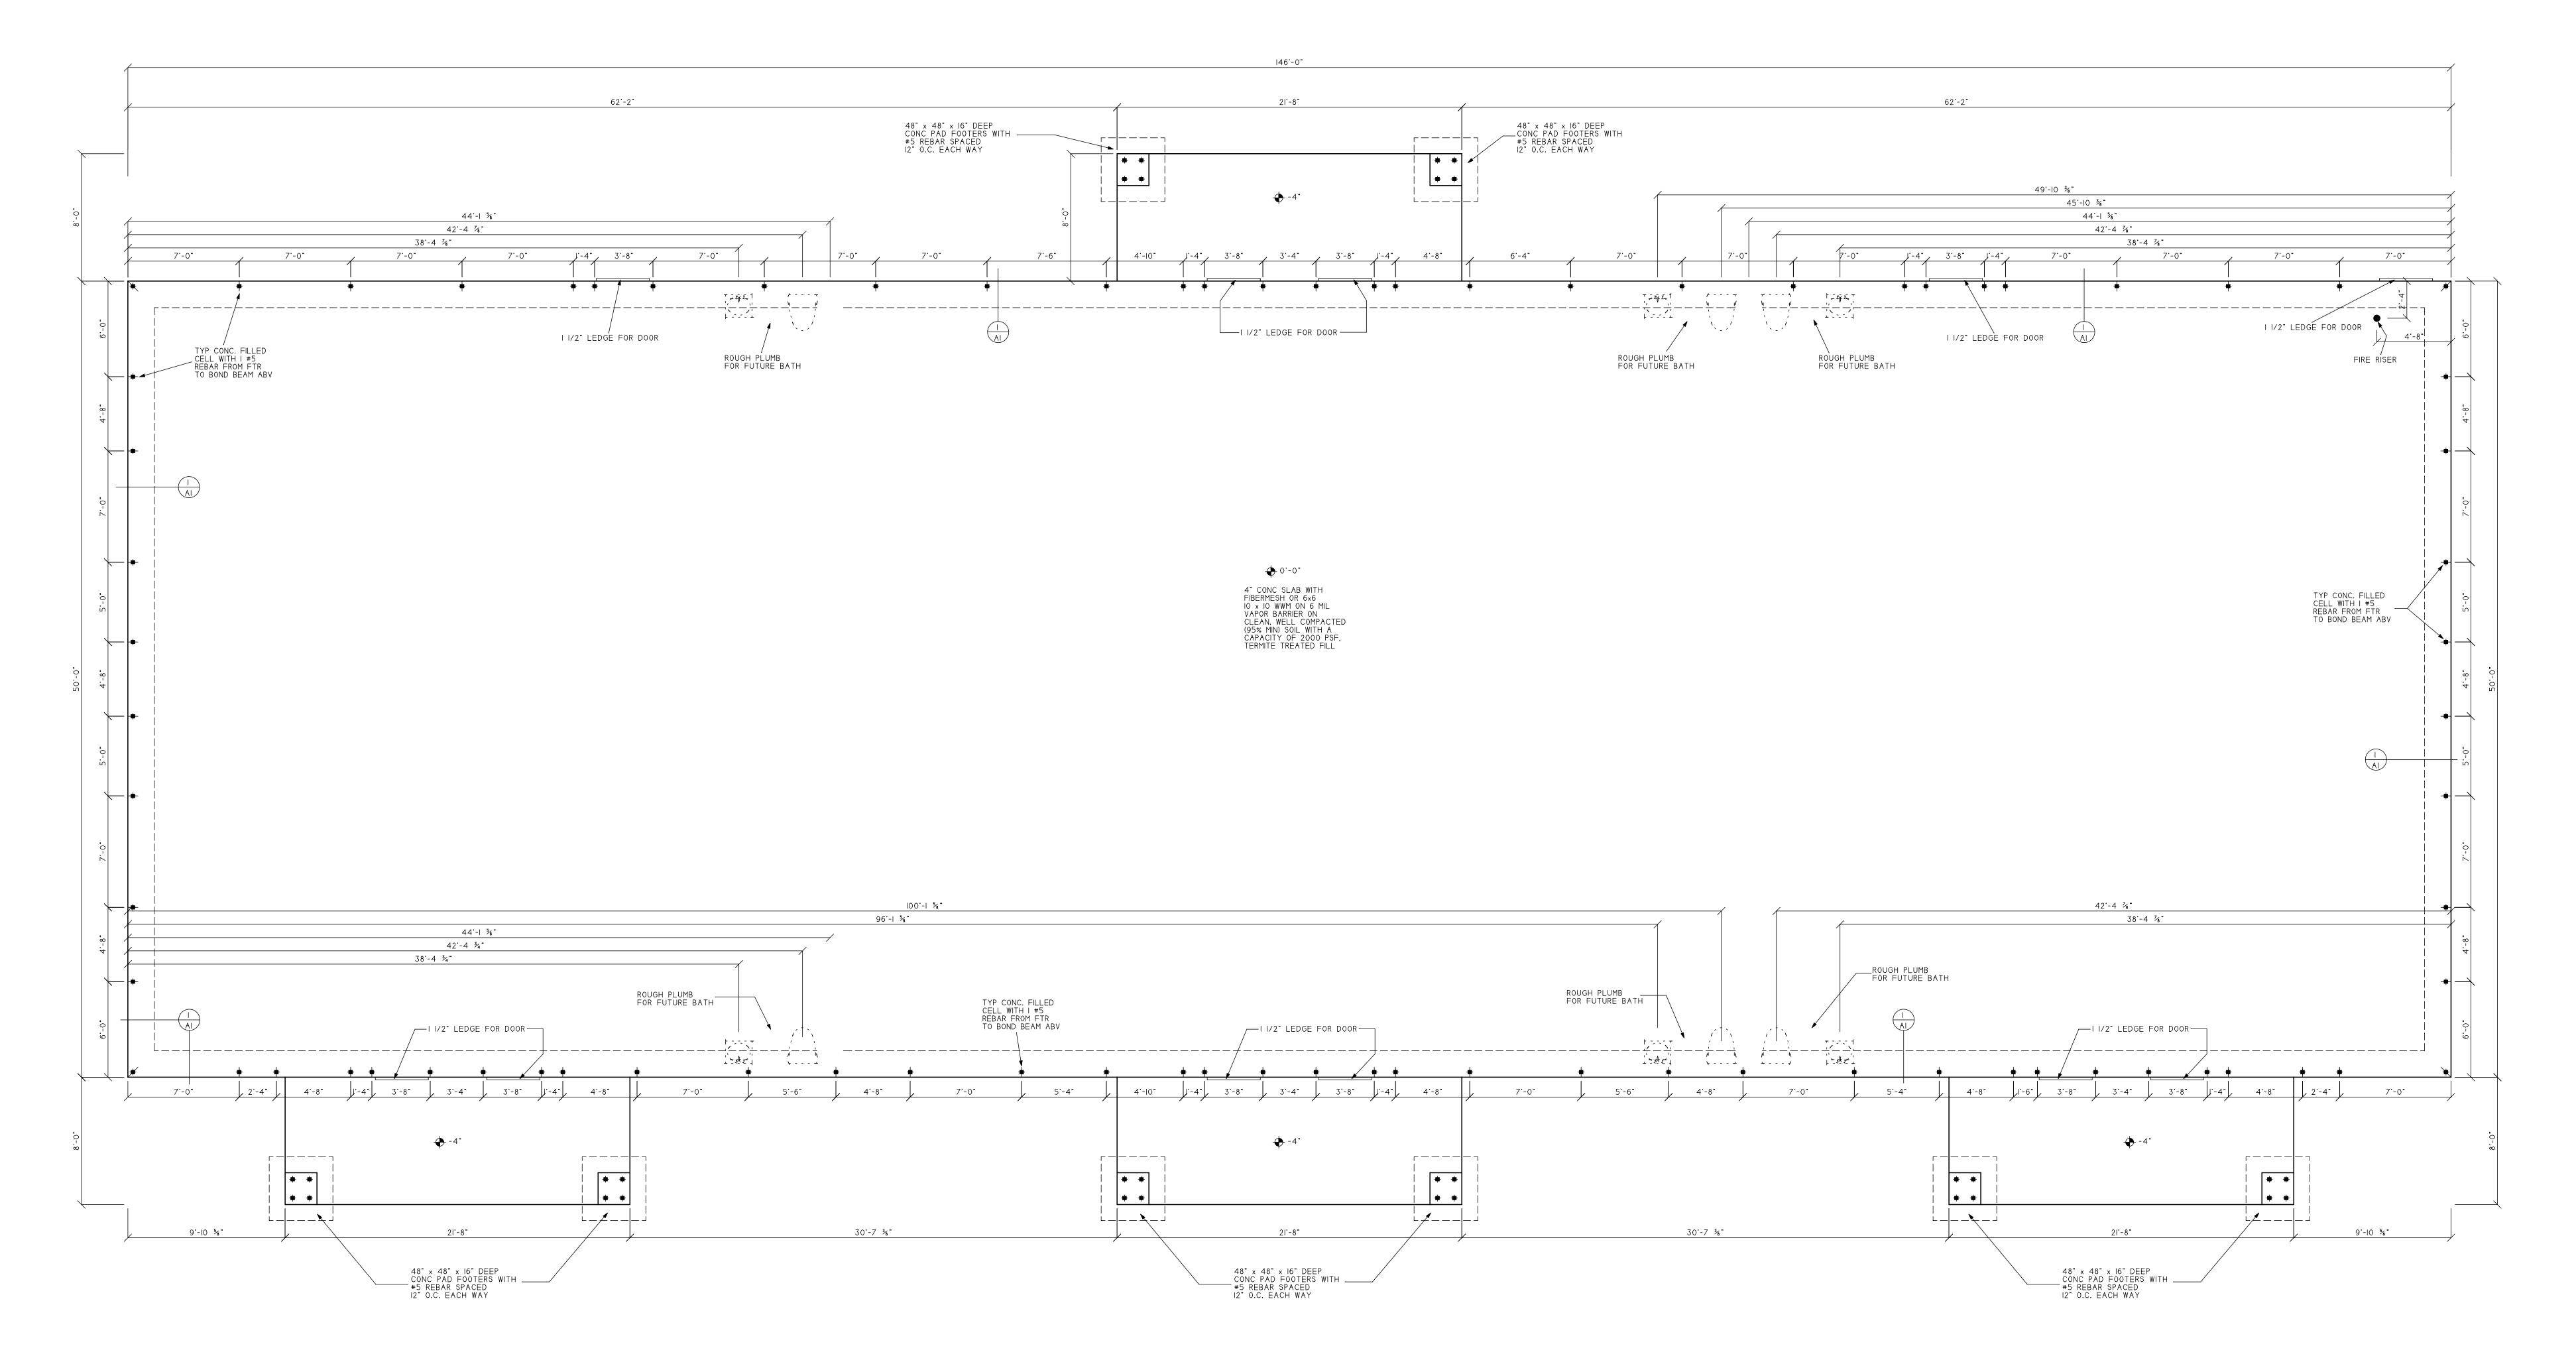

## GENERAL FOUNDATION NOTES: I. ALL CONCRETE SLABS SHALL HAVE A COMPRESSIVE STRENGTH OF NOT LESS THAN 2500 P.S.I. AT 28 DAYS. SLABS SHALL BE REINFORCED WITH FIBER MESH OR 6x6 10x10 W.W.M. ON 6 MIL VAPOR BARRIER OVER CLEAN COMPACTED FILL.

2. CONCRETE FOOTINGS SHALL HAVE A COMPRESSIVE STRENGTH OF NOT LESS THAN 2500 P.S.I. AT 28 DAYS. REINFORCE FOOTINGS WITH #5 BARS AS INDICATED. ALL BARS CLEAN AND FREE FROM RUST AND SCALE. SPLICE SHALL BE OVERLAP 25° MIN.

3. FOR CONCRETE BLOCK WALLS PROVIDE CONCRETE FILLED CELLS I #5 BAR VERTICALLY CONT. FROM FOOTING TO TIE BEAM AT ALL CORNERS AND WHERE OTHERWISE NOTED AS PER FOUNDATION PLAN.

4. EXTEND SLAB | 1/2" AT DOOR OPENINGS

5. EXTEND SLAB I 1/2" AND RECESS 3/4" FOR SLIDING GLASS DOOR TRACKS
6. BOTTOM OF ALL EXTERIOR FOOTERS TO BE A MINIMUM OF 12" BELOW GRADE.

DOOR SCHEDULE: Door Types:

- A 3'-0" X 7'-0" STEEL STORE FRONT GLASS DOOR
- B 3'-0" X 7'-0" INSULATED EXTERIOR STEEL DOOR WITH 8 X 20 VIEW LITE AND HOLLOW METAL FRAME.