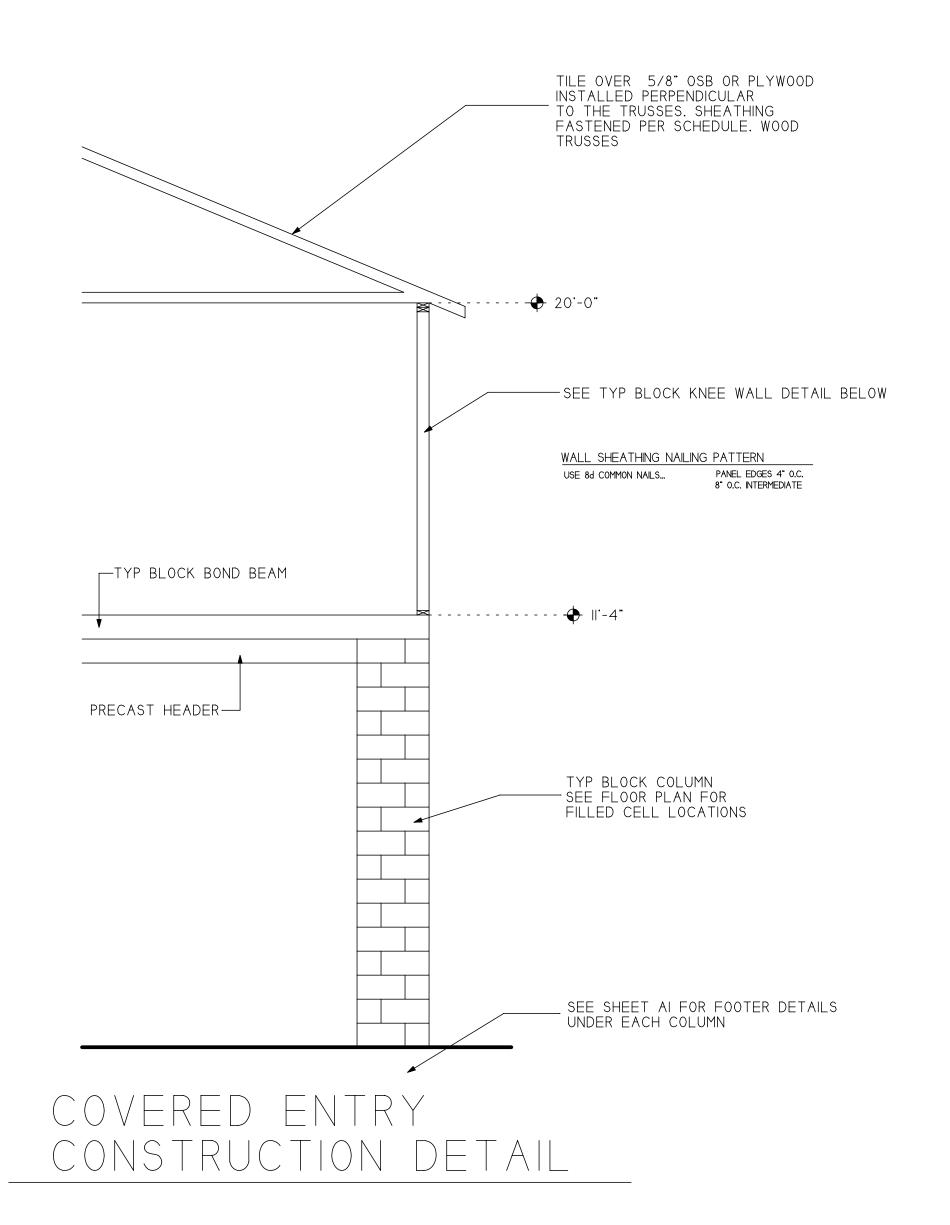

3. FOR CONCRETE BLOCK WALLS PROVIDE CONCRETE FILLED CELLS I #5 BAR VERTICALLY CONT. FROM FOOTING TO TIE BEAM AT ALL CORNERS AND WHERE OTHERWISE NOTED AS PER FOUNDATION PLAN.

4. EXTEND SLAB | 1/2" AT DOOR OPENINGS