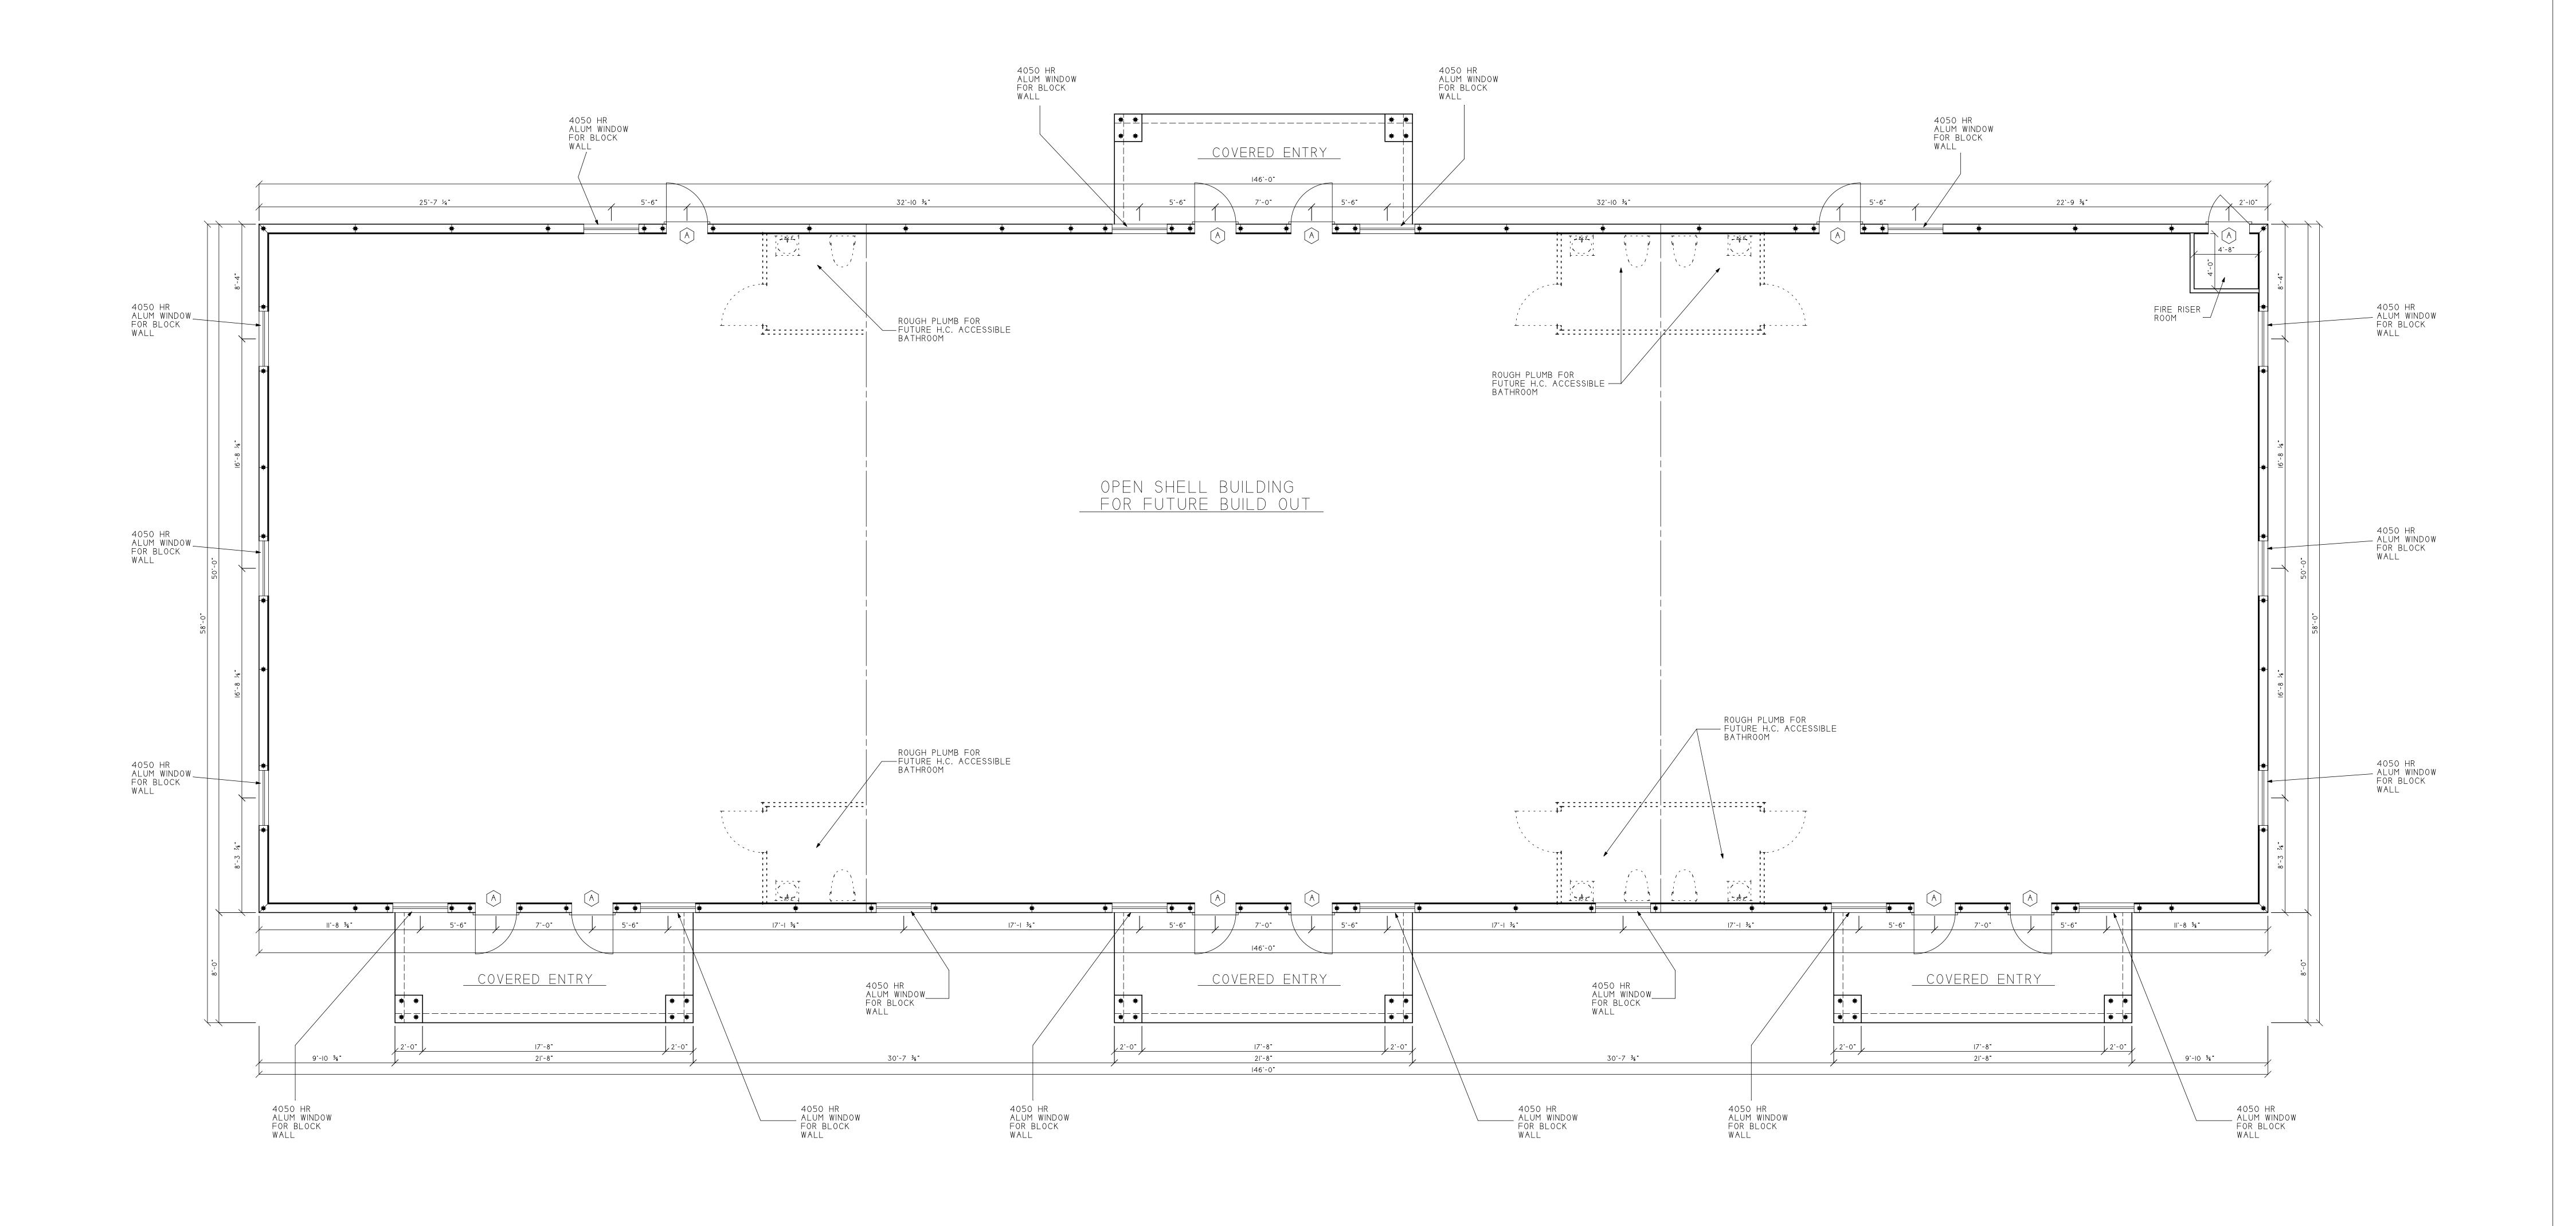

5. EXTEND SLAB I 1/2" AND RECESS 3/4" FOR SLIDING GLASS DOOR TRACKS
6. BOTTOM OF ALL EXTERIOR FOOTERS TO BE A MINIMUM OF 12" BELOW GRADE.

DOOR SCHEDULE: Door Types:

- A 3'-0" X 7'-0" STEEL STORE FRONT GLASS DOOR
- B 3'-0" X 7'-0" INSULATED EXTERIOR STEEL DOOR WITH 8 X 20 VIEW LITE AND HOLLOW METAL FRAME.

BUILDING SHELL: 73
ENTRIES: 6

TOTAL UNDER ROOF: 7992

Sealed plans must be submitted to the Building Dept. within 60 days of the date of signing and sealing.

After 60 days, plans may not be accurate for the location for which they are being submitted due to the building code changing or the building dept requiring new or updated details. Drafting, printing and shipping charges will be assessed based on a case by case review.