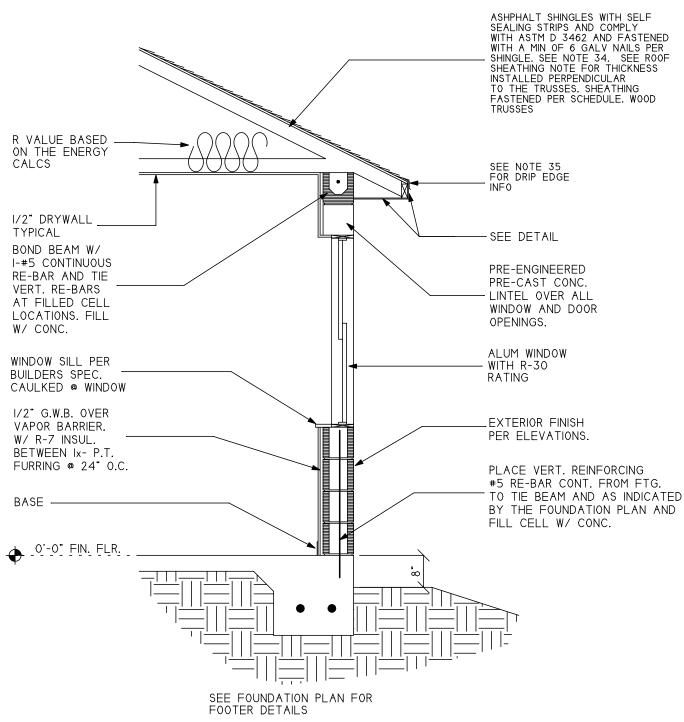

## GENERAL FOUNDATION NOTES: I. ALL CONCRETE SLABS SHALL HAVE A COMPRESSIVE STRENGTH OF NOT LESS THAN 2500 P.S.I. AT 28 DAYS. SLABS SHALL BE REINFORCED WITH FIBER MESH OR 6x6 10x10 W.W.M. ON 6 MIL VAPOR BARRIER OVER CLEAN COMPACTED FILL.

2. CONCRETE FOOTINGS SHALL HAVE A COMPRESSIVE STRENGTH OF NOT LESS THAN 2500 P.S.I. AT 28 DAYS. REINFORCE FOOTINGS WITH #5 BARS AS INDICATED. ALL BARS CLEAN AND FREE FROM RUST AND SCALE. SPLICE SHALL BE OVERLAP 25° MIN.

3. FOR CONCRETE BLOCK WALLS PROVIDE CONCRETE FILLED CELLS I #5 BAR VERTICALLY CONT. FROM FOOTING TO TIE BEAM AT ALL CORNERS AND WHERE OTHERWISE NOTED AS PER FOUNDATION PLAN.

4. EXTEND SLAB | 1/2" AT DOOR OPENINGS

5. EXTEND SLAB I 1/2" AND RECESS 3/4" FOR SLIDING GLASS DOOR TRACKS
6. BOTTOM OF ALL EXTERIOR FOOTERS TO BE A MINIMUM OF 12" BELOW GRADE.

DOOR SCHEDULE: Door Types:

- A 3'-0" X 7'-0" STEEL STORE FRONT GLASS DOOR
- B 3'-0" X 7'-0" INSULATED EXTERIOR STEEL DOOR WITH 8 X 20 VIEW LITE AND HOLLOW METAL FRAME.