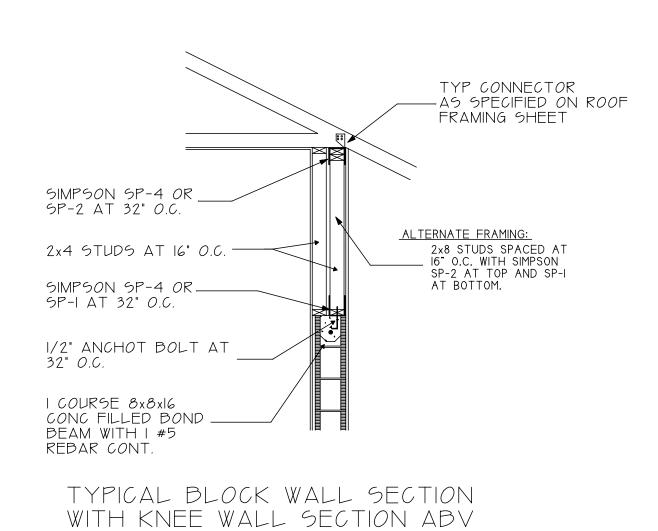

UNLESS NOTED OTHERWISE: WHERE CONNECTOR NOT NOTED FOR TRUSS TO FRAME USE 20 .
TRUSS TO BLOCK USE 20 . FOR TYP GIRDER LOCATIONS: USE (2) OF THE CONNECTORS AS NOTED IN THE STATEMENT ABV

-|#|-------

-----

-----