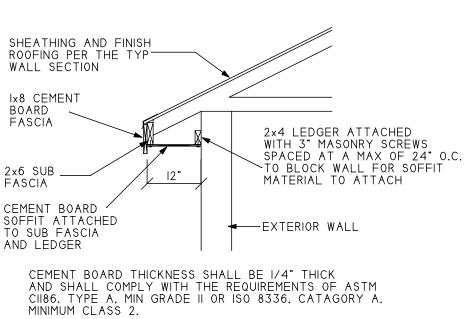

an one smoke alarm is required to be installed within an individual dwelling unit in accordance with R314.3, the alarm' devices shall be interconnected in such a manor that the actuation of one alarm will activate all of the alarms in the individual unit. Physical interconnection of smole alarms shall not be required where listed wireless alarms are installed and all alarms sound upon activation of one alarm.

37. R608.8.1.2: VERTICLE REINFORCEMENT IN BLOCK WALLS Not less than one (I) No. 4 bar (grade 40) shall be provided on each side of openings equal or greater than two feet in width. The verticle reinforcement required by this section shall extend the full height of the wall'story and shall be

located within 12 inches of each side opening.....

than 3/4 inch into the roof sheathing.







One Story Typ. Block Wall Section

















||DRAWN BY: PEM