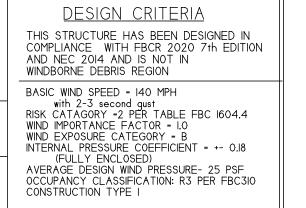

<u>DESIGN CRITERIA</u> THIS STRUCTURE HAS BEEN DESIGNED IN COMPLIANCE WITH FBCR 2020 7th EDITION AND NEC 2014 AND IS NOT IN WINDBORNE DEBRIS REGION BASIC WIND SPEED = 140 MPH WIND SPEED - 140 MPH
with 2-3 second gust
RISK CATAGORY -2 PER TABLE FBC 1604.4
WIND IMPORTANCE FACTOR - 1.0
WIND EXPOSURE CATEGORY - B
INTERNAL PRESSURE COEFFICIENT - +- 0.18
(FULLY ENCLOSED)
AVERAGE DESIGN WIND PRESSURE- 25 PSF
OCCUPANCY CLASSIFICATION: R3 PER FBC310
CONSTRUCTION TYPE I Sealed plans must be submitted to the Building Dept. within 60 days of the date of signing and sealing.
After 60 days, plans may not be accurate for the location for which they are being submitted due to the
building code changing or the building dept requiring new or updated details. Drafting, printing and
shipping charges will be assesed based on a case by case review. To the best of our knowledge, these plans are drawn to comply with the owner's and or contractor's specifications. Any changes made to the plans after prints are completed will be done at the owner's and or contractor's expense and responsibility. The contractor shall verify all dimensions and details of the drawings for accuracy. TBC Services LLC, or Paul Marchand will not be held liable for errors once construction has begun. While every effort has been made in the preparation of these plans to avoid mistakes, the maker cannot guarantee against human error. The contractor must check all dimensions and other details prior to construction and be solely responsible thereafter.