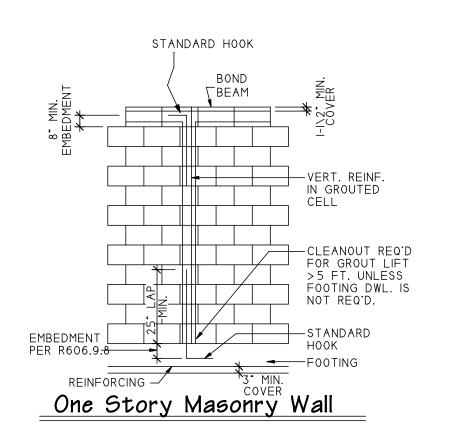

## GENERAL FOUNDATION NOTES: I. ALL CONCRETE SLABS SHALL HAVE A COMPRESSIVE STRENGTH OF NOT LESS THAN 2500 P.S.I. AT 28 DAYS. SLABS SHALL BE REINFORCED WITH FIBER MESH OR 6x6 10x10 W.W.M. ON 6 MIL VAPOR BARRIER OVER CLEAN COMPACTED FILL.

2. CONCRETE FOOTINGS SHALL HAVE A COMPRESSIVE STRENGTH OF NOT LESS THAN 2500 P.S.I. AT 28 DAYS. REINFORCE FOOTINGS WITH #5 BARS AS INDICATED. ALL BARS CLEAN AND FREE FROM RUST AND SCALE. SPLICE SHALL BE OVERLAP 25° MIN.

3. FOR CONCRETE BLOCK WALLS PROVIDE CONCRETE FILLED CELLS I #5 BAR VERTICALLY CONT. FROM FOOTING TO TIE BEAM AT ALL CORNERS AND WHERE OTHERWISE NOTED AS PER FOUNDATION PLAN.

4. EXTEND SLAB | 1/2" AT DOOR OPENINGS

5. EXTEND SLAB I 1/2" AND RECESS 3/4" FOR SLIDING GLASS DOOR TRACKS
6. BOTTOM OF ALL EXTERIOR FOOTERS TO BE A MINIMUM OF 12" BELOW GRADE.

DOOR SCHEDULE: Door Types:

- A 3'-0" X 7'-0" STEEL STORE FRONT GLASS DOOR
- B 3'-0" X 7'-0" INSULATED EXTERIOR STEEL DOOR WITH 8 X 20 VIEW LITE AND HOLLOW METAL FRAME.