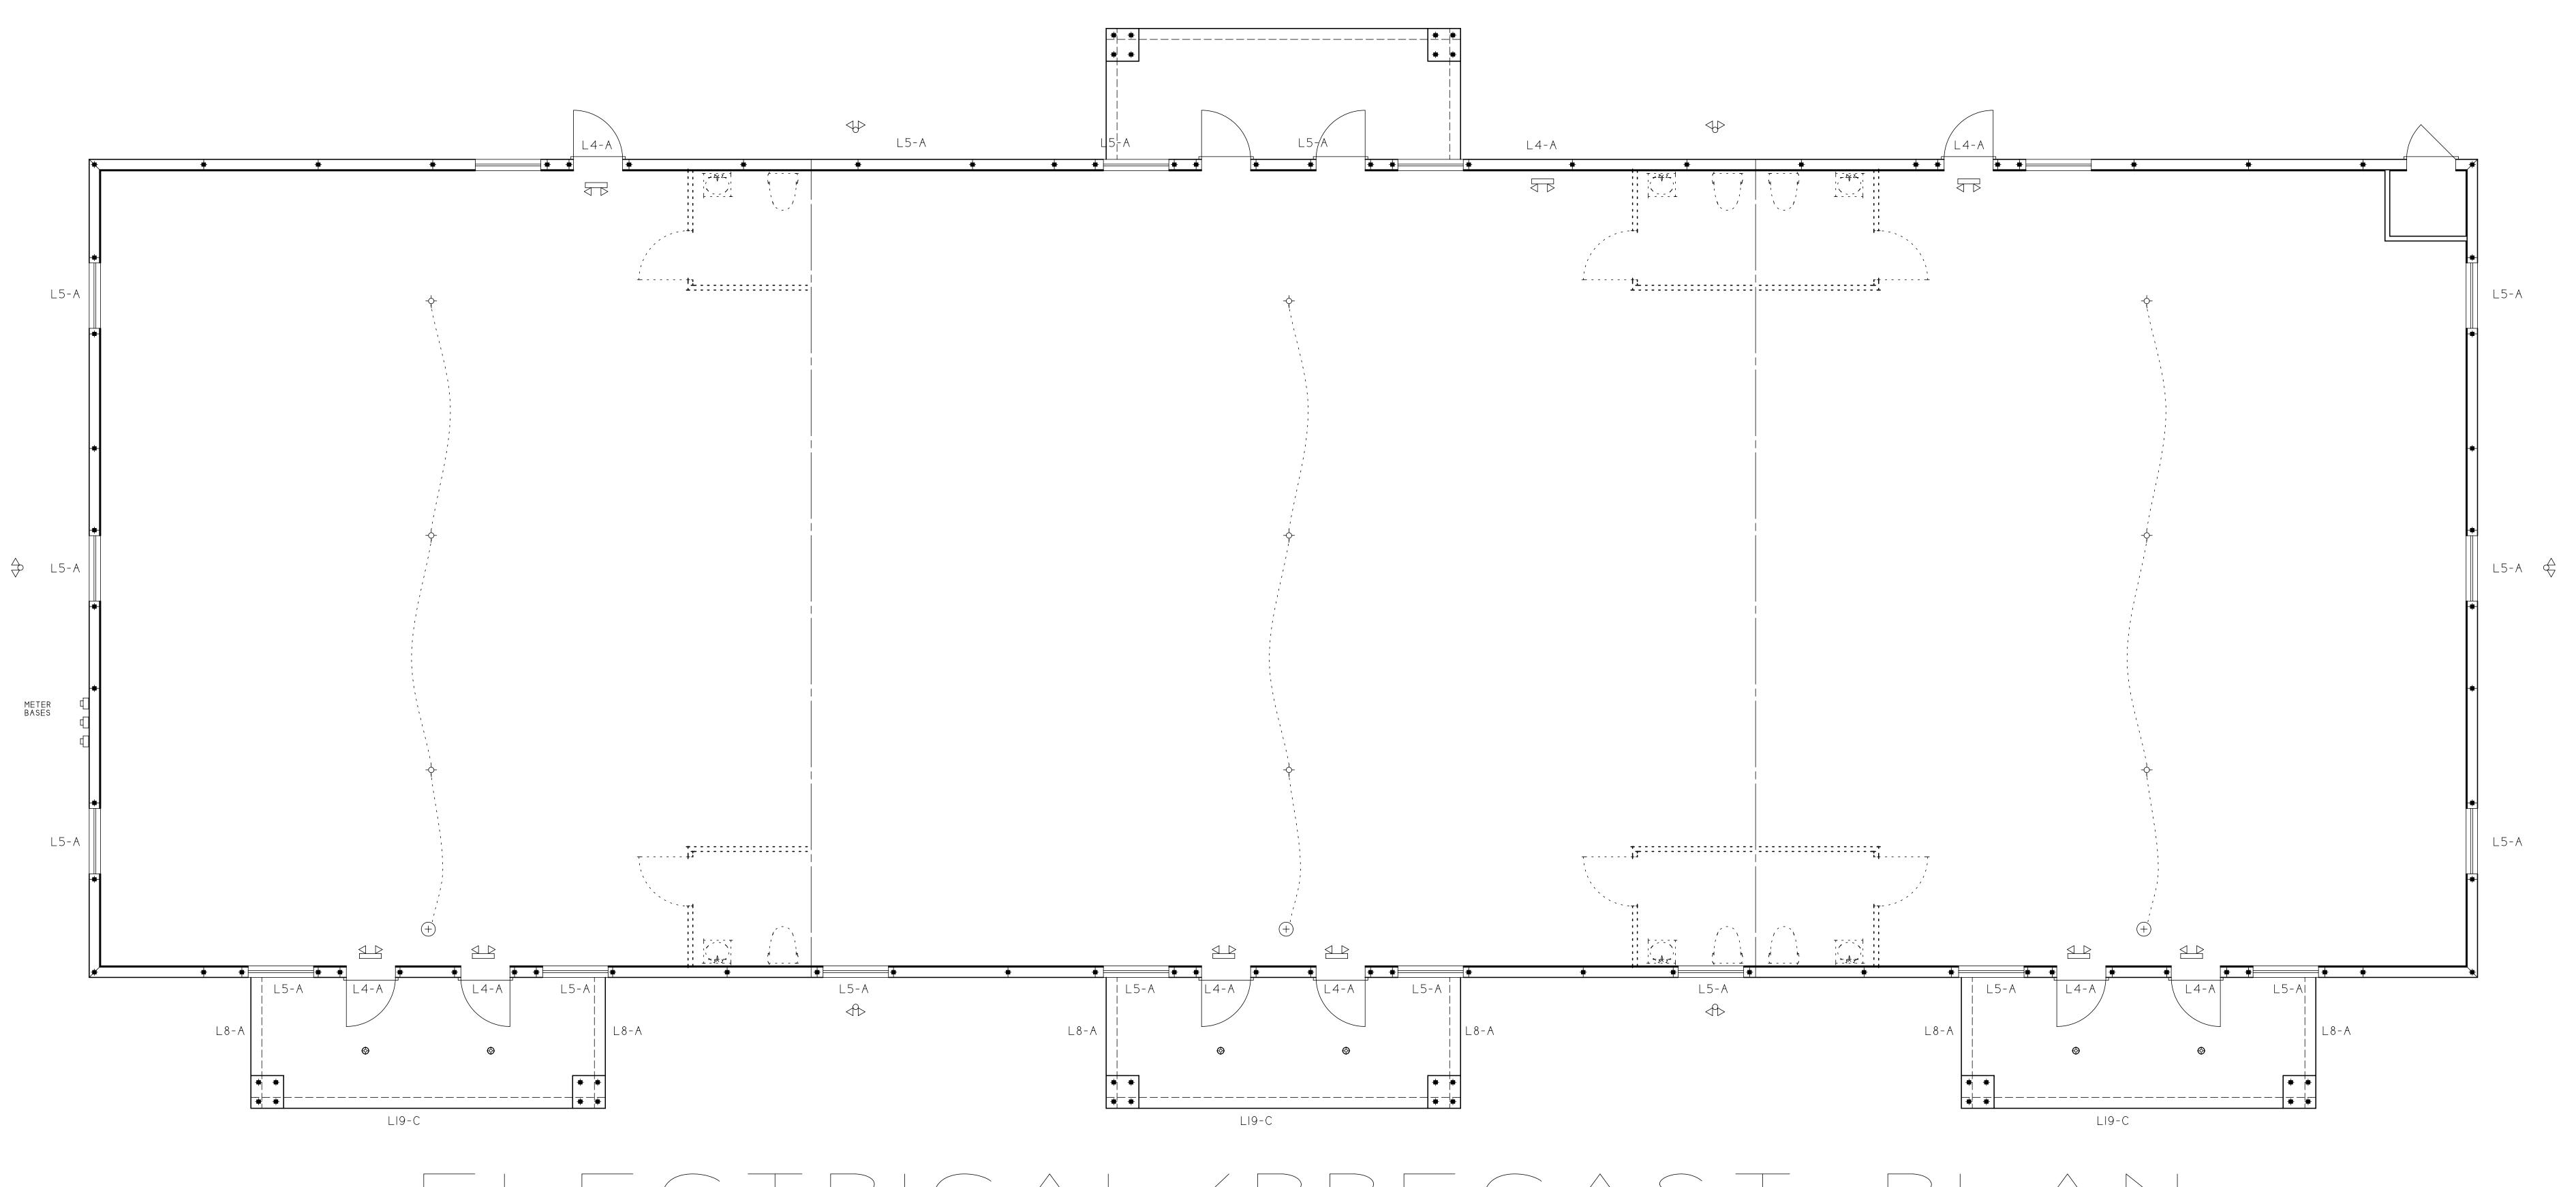

UNLESS NOTED OTHERWISE: WHERE CONNECTOR NOT NOTED FOR TRUSS TO FRAME USE 20 .
TRUSS TO BLOCK USE 20 . FOR TYP GIRDER LOCATIONS: USE (2) OF THE CONNECTORS AS NOTED IN THE STATEMENT ABV

-|#|-------

-----

-----

-----

-----

-----

\_\_\_\_\_

\_\_\_\_\_

- - - - - - - - - -

**----**

FROM HIP GIRDER TO "X" BRACING BETWEEN 'X' BRACING GABLE ROOF L'X' BRACING (TYP) 'X' BRACING EXCEPTIONS Common Trusses: 8/12 pitch \$ under: Spans 16'-0" \$ under: NO "X" BRACING REQUIRED Scissor Trusses: It the distance from bottom chord to top chord is 4'-0" and under: NO "X" BRACING REQUIRED

NOTE: ALL BRACING TO BE SPRUCE PINE FIR

TYP PERMANENT TRUSS BRACING

\_ TOP CHORD

LOCATIONS FOR FLASHING:

\_\_\_\_\_\_

Sheathing shall be fastened to roof framing in accordance with table R803.2.3.1 Where the sheathing thickness is 15/32" and less, sheathing shall be fastened with ASTM F1667 RSRS-01 (2 3/8" x 0.113") nails. Where the sheathing thickness is greater than15/32", sheathing shall be fastened with ASTM F1667 RSRS-03 (2 1/2" x 0.131") nails or ATSM F1667 RSRS-04 (3"x0.120") nails. RSRS-01. RSRS-03, RSRS-04 are ring shank nails meeting the specifications in ASTM F 1667. ROOF SHEATHING ATTACHMENT: TRUSS SPACING AT 24" O.C. IN EXPOSURE B AT 140 MPH WIND SPEED: SG-0.42 NAIL SPACING 6" O.C. ALONG PANEL EDGES SG-0.49 NAIL SPACING 6" O.C. ALONG PANEL EDGES (AZ50 ALUM | (ZINC COATED G90) SG=0.42 NAIL SPACING 6" O.C. ALONG INTERMEDIATE SUPPORTS IN THE PANEL FIELD SG=0.49 NAIL SPACING 6" O.C. ALONG INTERMEDIATE SUPPORTS IN THE PANEL FIELD TRUSS SPACING AT 24" O.C. IN EXPOSURE C&D AT 140 MPH WIND SPEED: SG-0.42 NAIL SPACING 4" O.C. ALONG PANEL EDGES SG-0.49 NAIL SPACING 6" O.C. ALONG PANEL EDGES SG-0.42 NAIL SPACING 4" O.C. ALONG INTERMEDIATE SUPPORTS IN THE PANEL FIELD SG-0.49 NAIL SPACING 6" O.C. ALONG INTERMEDIATE SUPPORTS IN THE PANEL FIELD For sheathing located a minimum of 4' from the perimeter edge of the roof. including 4' on each side of ridges and hips. nail spacing is permitted to be 6" o.c. along panel edges and 6" o.c. along intermediate supports in the panel field.

INSTALL I LAYER 5/8" TYPE "X"

\_\_FIRE RATED DRYWALL ON THE FACE
OF EACH TRUSS TO CREATE FUTURE
FIRE SEPERATION

-----

**----**

L----

L----

L — — — — — — ·

CONNECTOR

② HETA20

(5) | LTT20B

ⓑ LSTA36

® MSTA36

® ABU44

ABU66

\_\_\_\_\_

CONNECTOR SCHEDULE