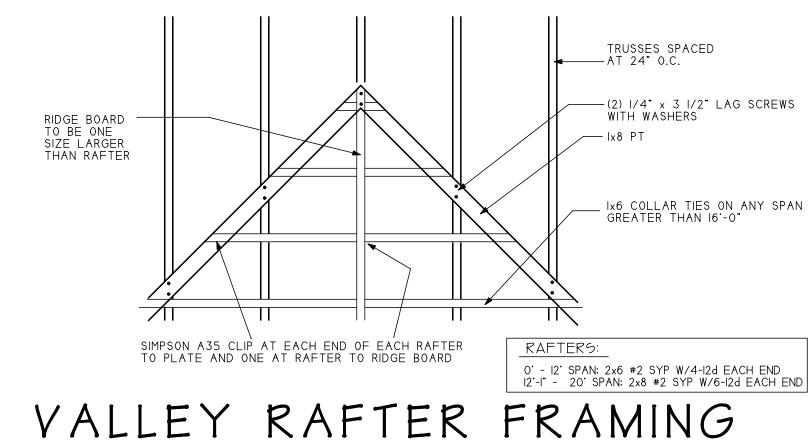

Exposure B in 140 MPH: 7/16" Exposure C and D in 140 MPH: 19/32"

------

UNLESS NOTED OTHERWISE:

\_\_\_\_\_\_

+--+--+--+--+--+--+--+--+--+--+-

| RIDGE BOARD TO BE ONE SIZE LARGER THAN RAFTER                                            | WITH WASHERS  Ix8 PT  Ix6 COLLAR TIES ON ANY SPAN GREATER THAN 16'-0"                                              |
|------------------------------------------------------------------------------------------|--------------------------------------------------------------------------------------------------------------------|
| SIMPSON A35 CLIP AT EACH END OF EACH RAFTER<br>TO PLATE AND ONE AT RAFTER TO RIDGE BOARD | RAFTER5:         0' - 12' SPAN: 2x6 #2 SYP W/4-12d EACH END         12'-1" - 20' SPAN: 2x8 #2 SYP W/6-12d EACH END |
| VALLEY RAFTER                                                                            | FRAMING                                                                                                            |