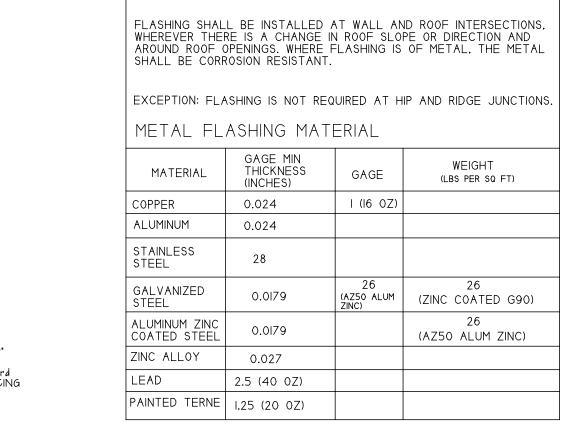

NOTE: ALL BRACING TO BE SPRUCE PINE FIR

TYP PERMANENT TRUSS BRACING

\_ TOP CHORD

LOCATIONS FOR FLASHING:

\_\_\_\_\_\_

Sheathing shall be fastened to roof framing in accordance with table R803.2.3.1 Where the sheathing thickness is 15/32" and less, sheathing shall be fastened with ASTM F1667 RSRS-01 (2 3/8" x 0.113") nails. Where the sheathing thickness is greater than15/32", sheathing shall be fastened with ASTM F1667 RSRS-03 (2 1/2" x 0.131") nails or ATSM F1667 RSRS-04 (3"x0.120") nails. RSRS-01. RSRS-03, RSRS-04 are ring shank nails meeting the specifications in ASTM F 1667. ROOF SHEATHING ATTACHMENT: TRUSS SPACING AT 24" O.C. IN EXPOSURE B AT 140 MPH WIND SPEED: SG-0.42 NAIL SPACING 6" O.C. ALONG PANEL EDGES SG-0.49 NAIL SPACING 6" O.C. ALONG PANEL EDGES (AZ50 ALUM | (ZINC COATED G90) SG=0.42 NAIL SPACING 6" O.C. ALONG INTERMEDIATE SUPPORTS IN THE PANEL FIELD SG=0.49 NAIL SPACING 6" O.C. ALONG INTERMEDIATE SUPPORTS IN THE PANEL FIELD TRUSS SPACING AT 24" O.C. IN EXPOSURE C&D AT 140 MPH WIND SPEED: SG-0.42 NAIL SPACING 4" O.C. ALONG PANEL EDGES SG-0.49 NAIL SPACING 6" O.C. ALONG PANEL EDGES SG-0.42 NAIL SPACING 4" O.C. ALONG INTERMEDIATE SUPPORTS IN THE PANEL FIELD SG-0.49 NAIL SPACING 6" O.C. ALONG INTERMEDIATE SUPPORTS IN THE PANEL FIELD For sheathing located a minimum of 4' from the perimeter edge of the roof. including 4' on each side of ridges and hips. nail spacing is permitted to be 6" o.c. along panel edges and 6" o.c. along intermediate supports in the panel field.