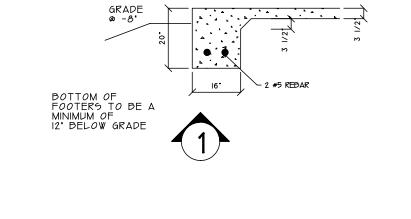

2. CONCRETE FOOTINGS SHALL HAVE A COMPRESSIVE STRENGTH OF NOT LESS THAN 2500 P.S.I. AT 28 DAYS. REINFORCE FOOTINGS WITH #5 BARS AS INDICATED. ALL BARS CLEAN AND FREE FROM RUST AND SCALE. SPLICE SHALL BE OVERLAP 25° MIN.

5. EXTEND SLAB I 1/2" AND RECESS 3/4" FOR SLIDING GLASS DOOR TRACKS
6. BOTTOM OF ALL EXTERIOR FOOTERS TO BE A MINIMUM OF 12" BELOW GRADE.

DOOR SCHEDULE: Door Types:

- A 3'-0" X 7'-0" STEEL STORE FRONT GLASS DOOR
- B 3'-0" X 7'-0" INSULATED EXTERIOR STEEL DOOR WITH 8 X 20 VIEW LITE AND HOLLOW METAL FRAME.