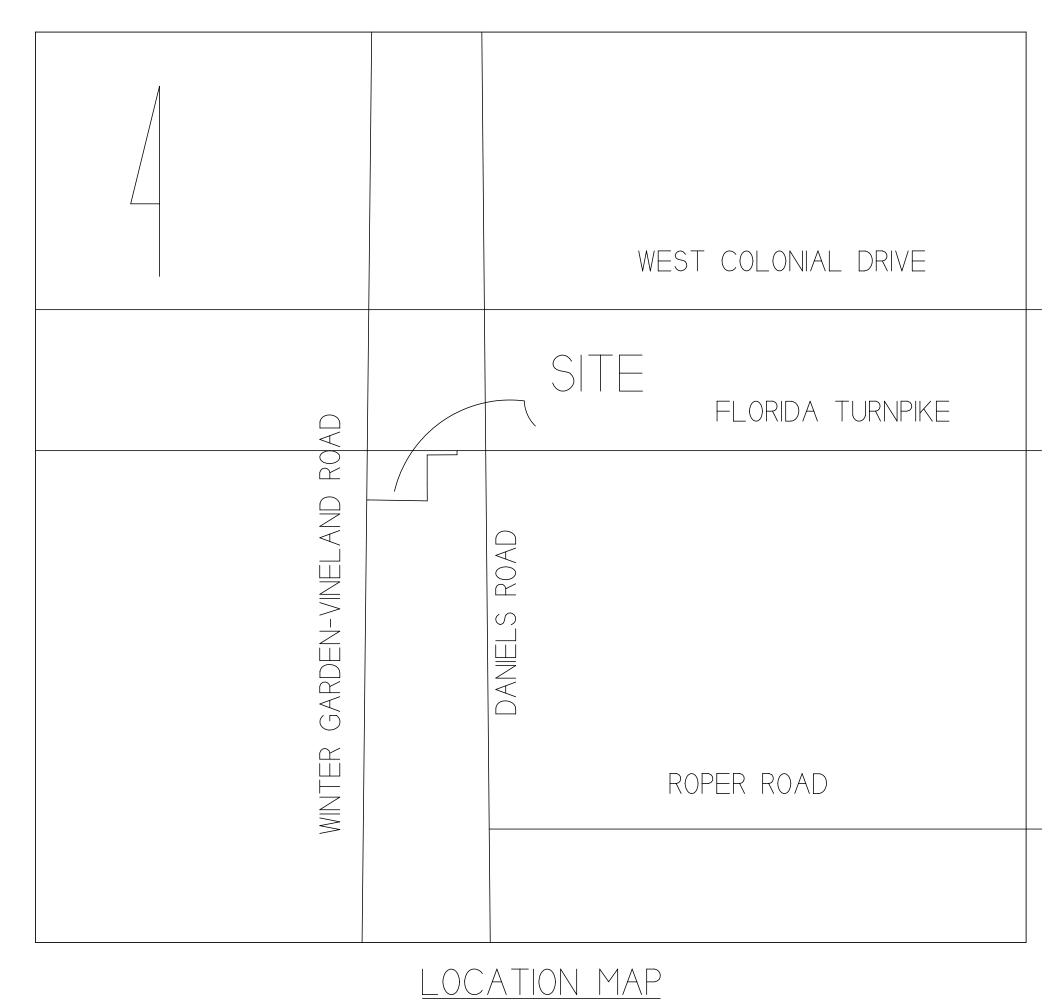

Parcel ID: 26-22-27-9147-00-020 ADDRESS: 1309 WINTER GARDEN-VINELAND RD.

||DRAWN BY: PEM