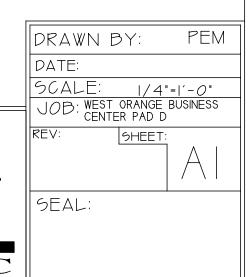

Parcel ID: 26-22-27-9147-00-020 ADDRESS: 1309 WINTER GARDEN-VINELAND RD.

||DRAWN BY: PEM

# SCALE 1/4" - 1'-0"