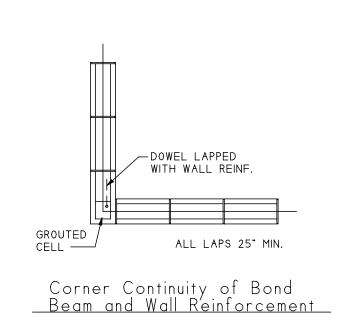

3. FOR CONCRETE BLOCK WALLS PROVIDE CONCRETE FILLED CELLS I #5 BAR VERTICALLY CONT. FROM FOOTING TO TIE BEAM AT ALL CORNERS AND WHERE OTHERWISE NOTED AS PER FOUNDATION PLAN.

4. EXTEND SLAB | 1/2" AT DOOR OPENINGS