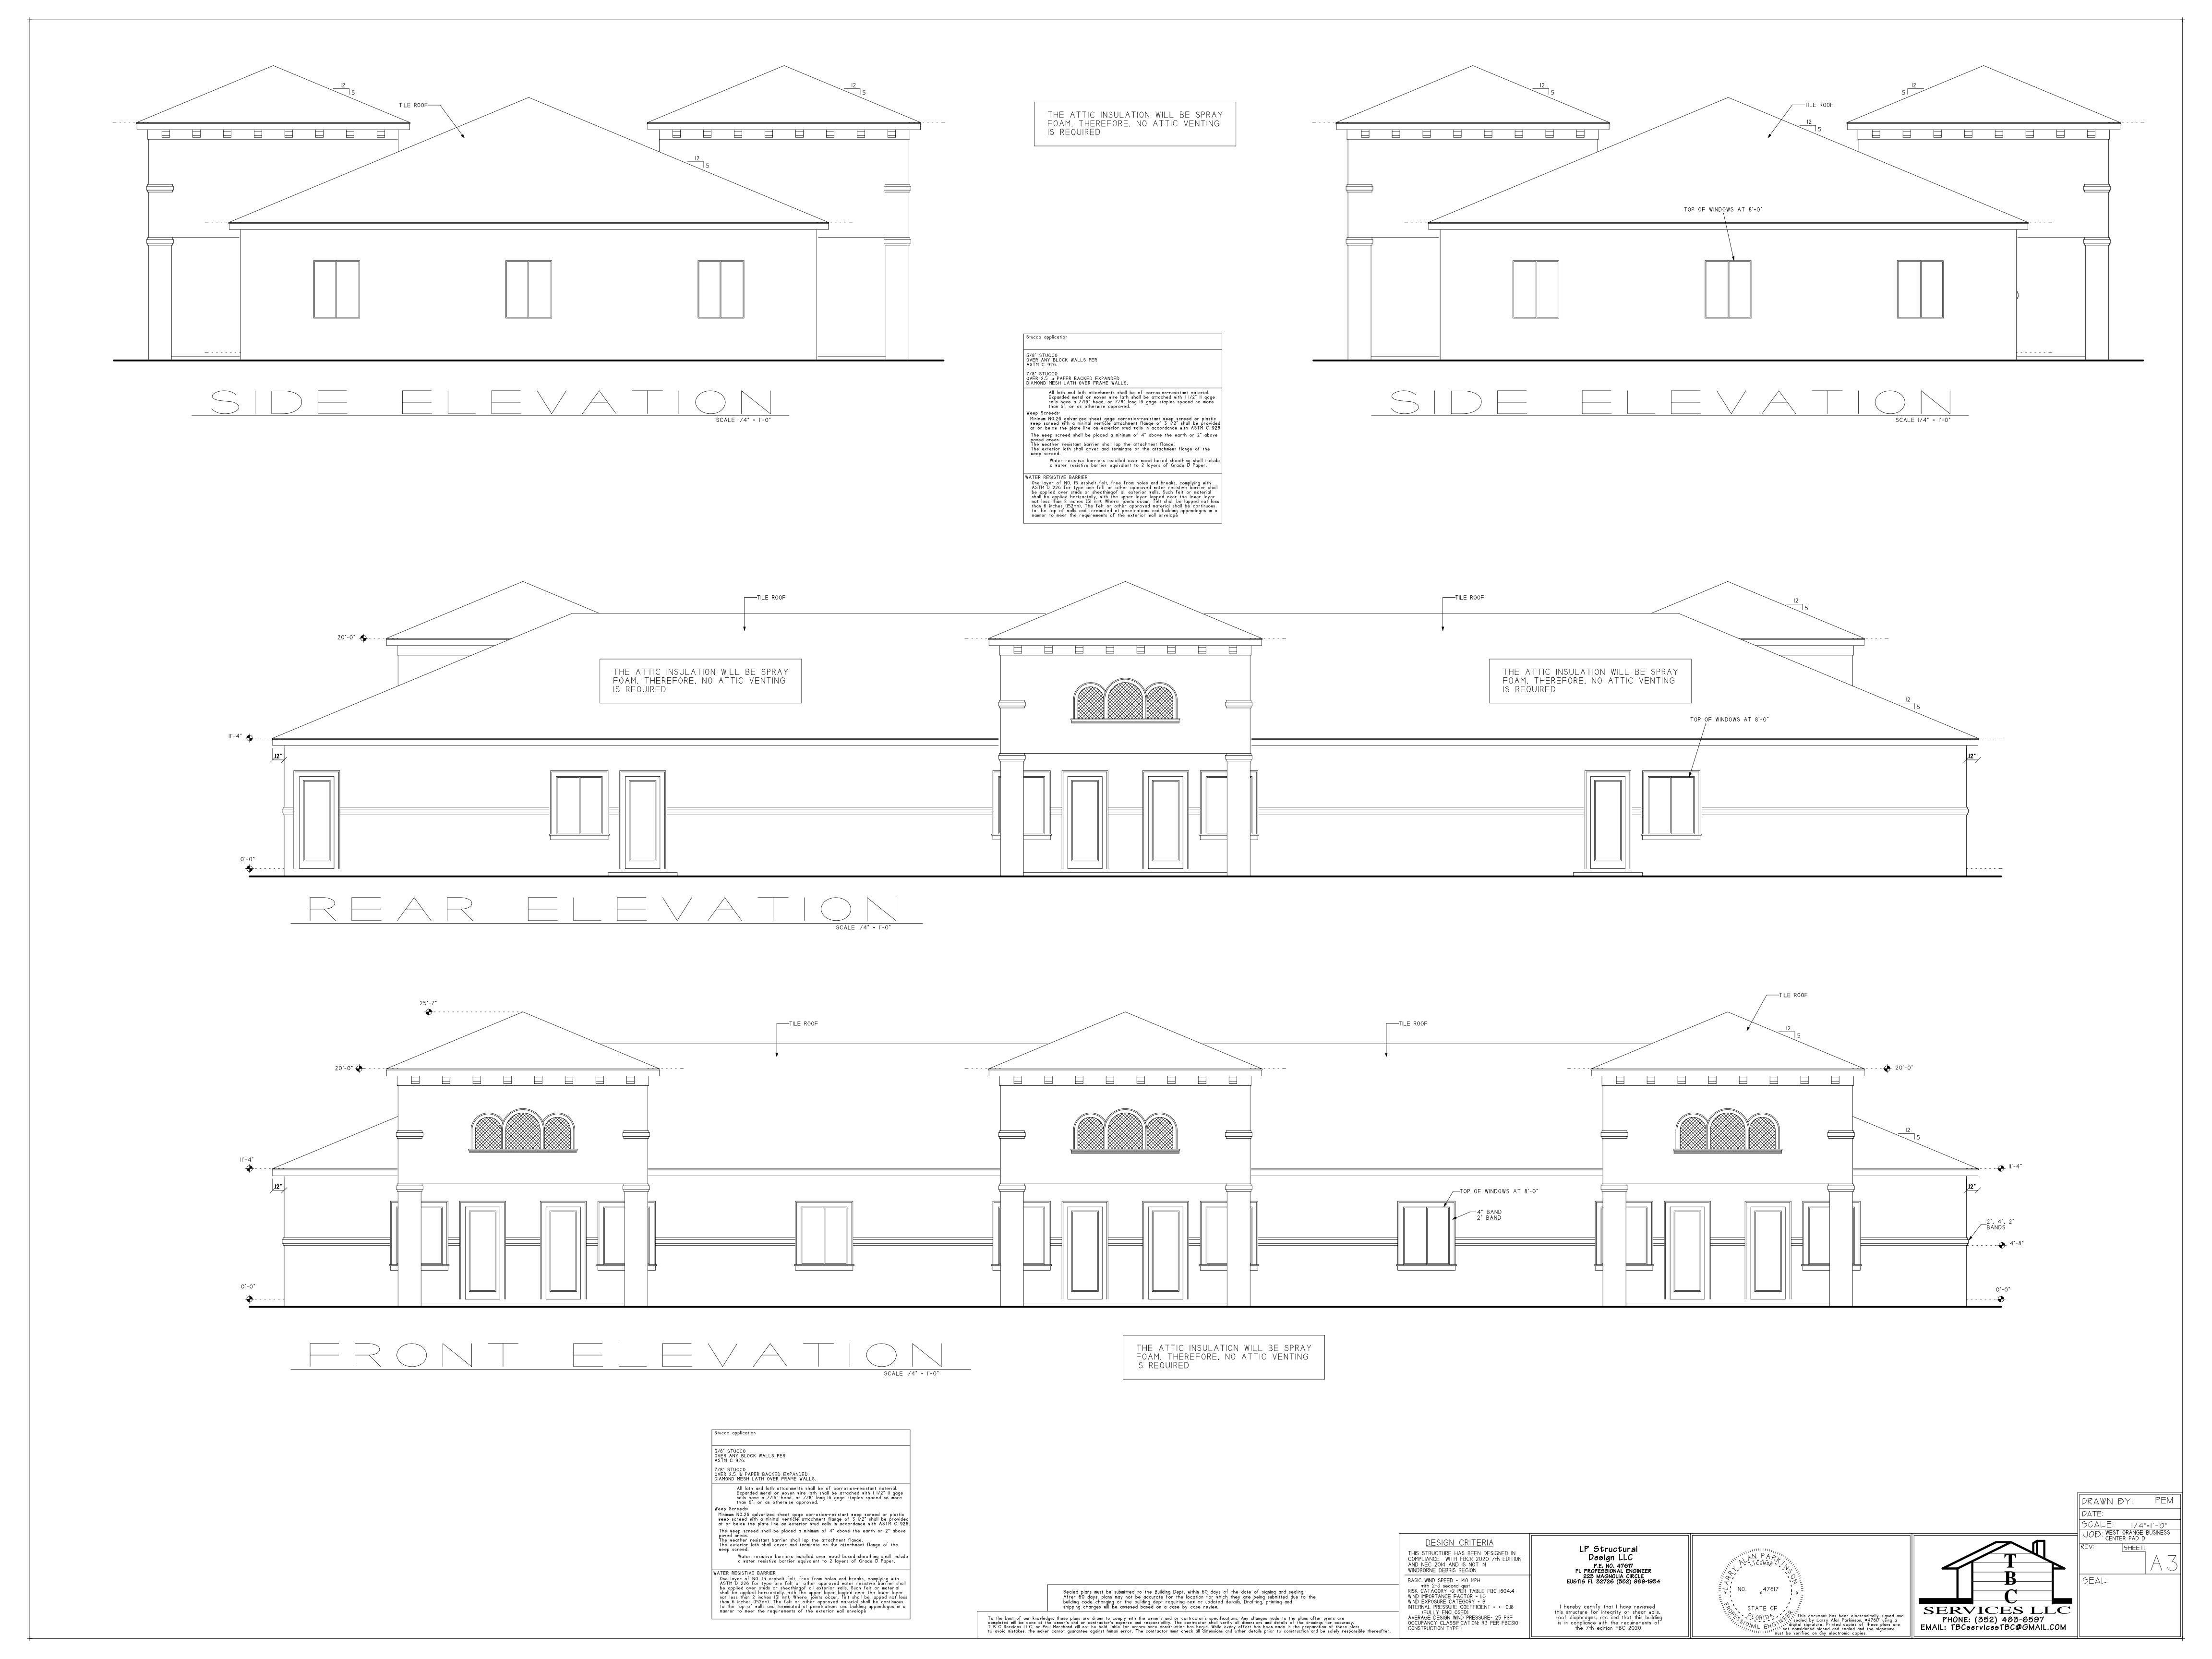

# FRIENDLY CAPITAL LLC WEST ORANGE BUISNESS CENTER PAD "B"

|    | DRAWING INDEX           |
|----|-------------------------|
| CS | COVER SHEET/INFORMATION |
| Al | FOUNDATION PLAN         |
| A2 | FLOOR PLAN              |
| А3 | ELEVATIONS              |
| A4 | ROOF FRAMING PLAN       |
| A5 | ELECTRICAL/PRECAST      |
| DI | DETAILS                 |
|    |                         |
|    |                         |
|    |                         |
|    |                         |

Parcel ID: 26-22-27-9147-00-020 ADDRESS: 1309 WINTER GARDEN-VINELAND RD.

||DRAWN BY: PEM

# SCALE 1/4" - 1'-0"