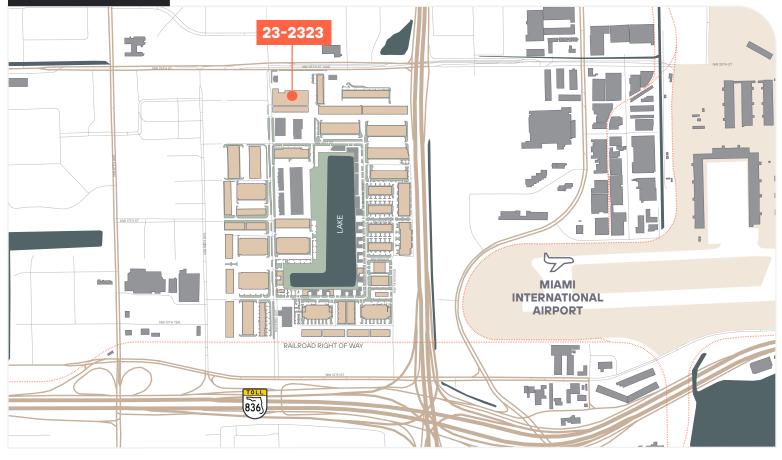

Owned and Operated by

LINK Parks

## FOR LEASE

# 2323 NW 82nd Avenue, Doral, FL 33122 Miami International Commerce Center

# ±148,618 SF

**CLICK HERE FOR VIDEO TOUR** 





CONTACT US

Juan Mazuera Edwin Morales Matt Maciag

(786) 553 5131 / juan.mazuera@jll.com (305) 814 7368 / edwin.morales@jll.com (305) 960 8409 / matt.maciag@jll.com



This is not an offer or acceptance of an offer to lease space. A lease will only be offered or made in a written agreement signed by landlord. No representation or warranty of any kind is made by landlord unless set forth in a written definitive lease executed by the landlord.





#### LOCATION



### рнотоѕ





#### SPACE OVERVIEW

- Free standing building
- ±129,242 SF dock height warehouse
- ±19,376 SF office space
- 2-story office with elevator access
- 24' clear height
- 15 dock high doors and 1 ramp
- LED lighting in warehouse
- Secured truck court with gated entry



2323 NW 82nd Avenue, Doral, FL 33122

Owned and Operated by LINK Parks

#### **MICC OVERVIEW**

Miami International Commerce Center (MICC) is a 3.5 million square-foot commercial real estate space that is home to 350+ companies in the City of Doral - ranked as "The Best City in Florida for Business Start-ups" by BusinessWeek. MICC provides immediate access to Miami International Airport, an on-site leasing and management team, multiple leasing options, and after-hours plus weekend security to meet your busines