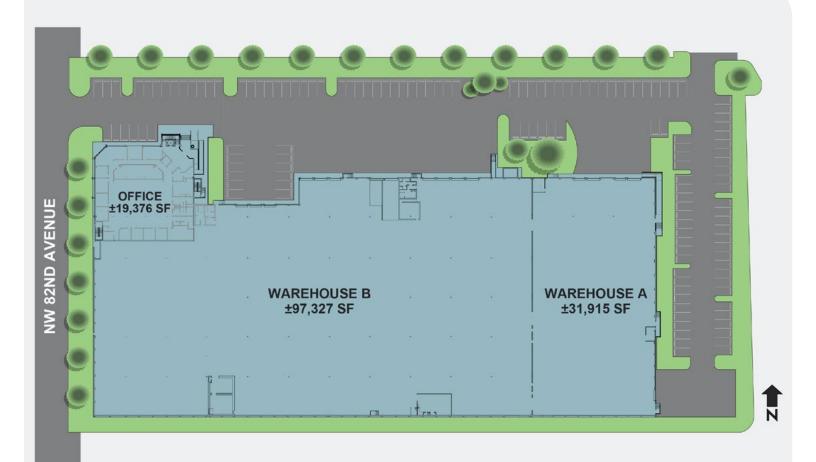

#### SITE PLAN

#### SPACE OVERVIEW

- Free standing building
- ±129,242 SF dock height warehouse
- ±19,376 SF office space
- 2-story office with elevator access
- 24' clear height
- 15 dock high doors and 1 ramp
- LED lighting in warehouse
- Secured truck court with gated entry