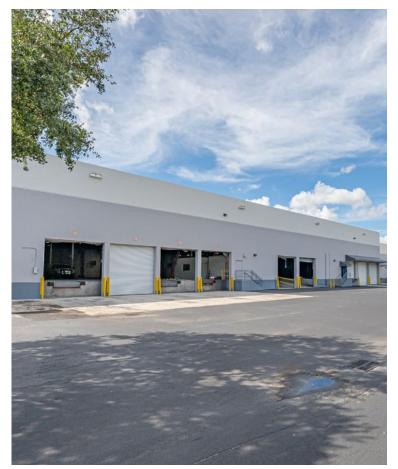

### рнотоѕ

#### SPACE OVERVIEW

- Free standing building
- ±129,242 SF dock height warehouse
- ±19,376 SF office space
- 2-story office with elevator access
- 24' clear height
- 15 dock high doors and 1 ramp
- LED lighting in warehouse
- Secured truck court with gated entry