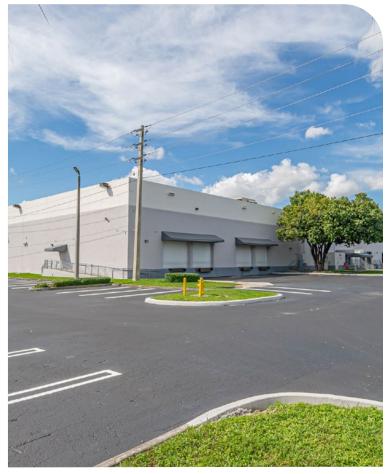

Owned and Operated by

LINK Parks

## FOR LEASE

# 2323 NW 82nd Avenue, Doral, FL 33122 Miami International Commerce Center

# ±148,618 SF

**CLICK HERE FOR VIDEO TOUR** 





CONTACT US

Juan Mazuera Edwin Morales Matt Maciag

(786) 553 5131 / juan.mazuera@jll.com (305) 814 7368 / edwin.morales@jll.com (305) 960 8409 / matt.maciag@jll.com



This is not an offer or acceptance of an offer to lease space. A lease will only be offered or made in a written agreement signed by landlord. No representation or warranty of any kind is made by landlord unless set forth in a written definitive lease executed by the landlord.





#### LOCATION



### рнотоѕ





#### SPACE OVERVIEW

- Free standing building
- ±129,242 SF dock height warehouse
- ±19,376 SF office space
- 2-story office with elevator access
- 24' clear height
- 15 dock high doors and 1 ramp
- LED lighting in warehouse
- Secured truck court with gated entry



2323 NW 82nd Avenue, Doral, FL 33122

Owned and Operated by LINK Parks

#### **MICC OVERVIEW**

Miami International Commerce Center (MICC) is a 3.5 million square-foot commercial real estate space that is home to 350+ companies in the City of Doral - ranked as "The Best City in Florida for Business Start-ups" by BusinessWeek. MICC provides immediate access to Miami International Airport, an on-site leasing and management team, multiple leasing options, and after-hours plus weekend security to meet your business needs.



Indu