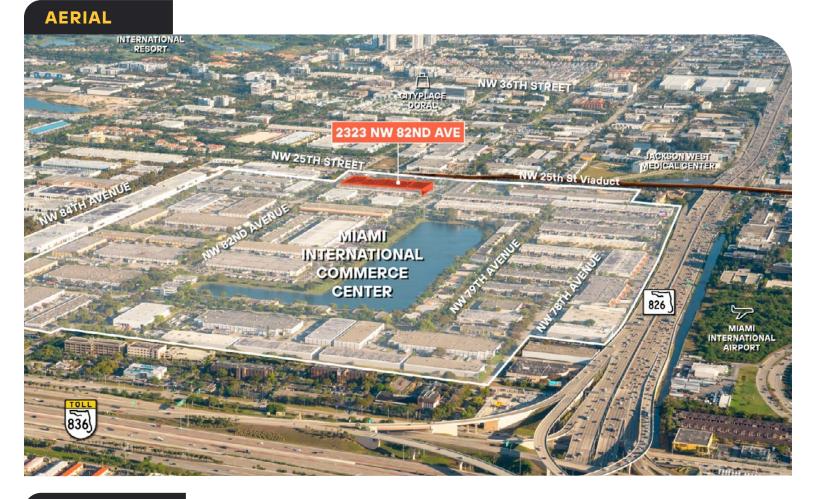

#### LOCATION

#### **MICC OVERVIEW**

Miami International Commerce Center (MICC) is a 3.5 million square-foot commercial real estate space that is home to 350+ companies in the City of Doral - ranked as "The Best City in Florida for Business Start-ups" by BusinessWeek. MICC provides immediate access to Miami International Airport, an on-site leasing and management team, multiple leasing options, and after-hours plus weekend security to meet your business needs.

Industrial, flex,

and office

From 2,000 SF

to 150,000 SF

Dock-high and street-level

On-site

management

2 miles

from MIA

12 miles from PortMiami