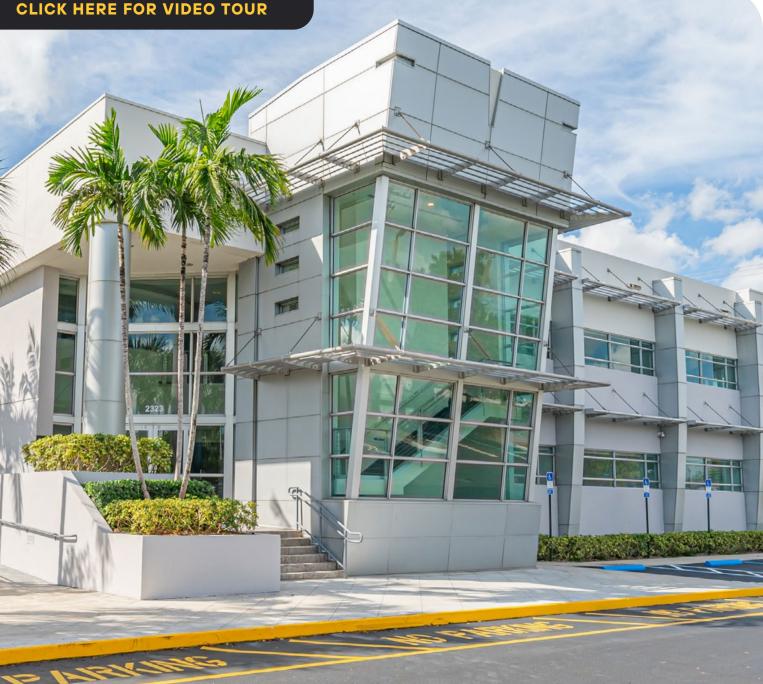

### рнотоѕ

#### SPACE OVERVIEW

- Free standing building
- ±129,242 SF dock height warehouse
- ±19,376 SF office space
- 2-story office with elevator access
- 24' clear height
- 15 dock high doors and 1 ramp
- LED lighting in warehouse
- Secured truck court with gated entry