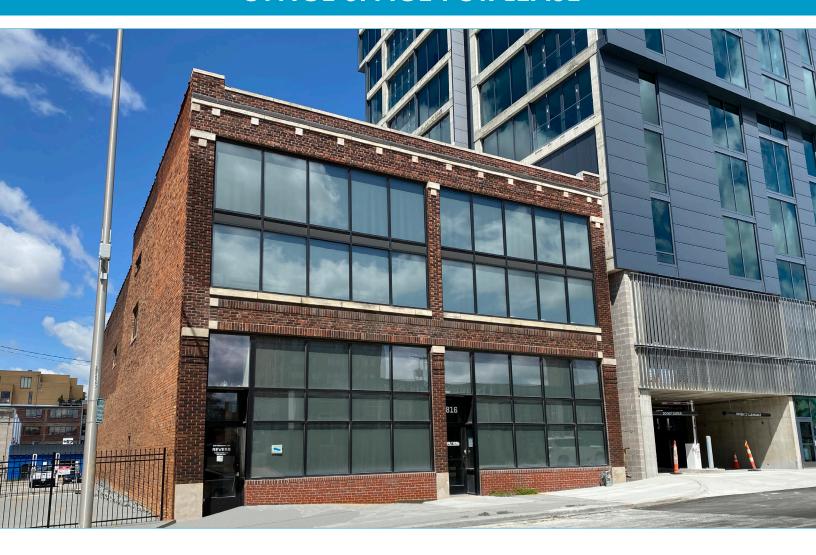

# **OFFICE SPACE FOR LEASE**

## **BUILDING HIGHLIGHTS**

- 2nd Floor 1,254 SF Available
- Located in vibrant Crossroads District
- Hardwood floors, high ceilings, and open loft floor plan
- Close to Streetcar stop
- Located next to REVERB, Crossroads' newest luxury apartment complex and Corrigan Station, the remodeled historic landmark.
- Rent: \$27.50/SF Full Service