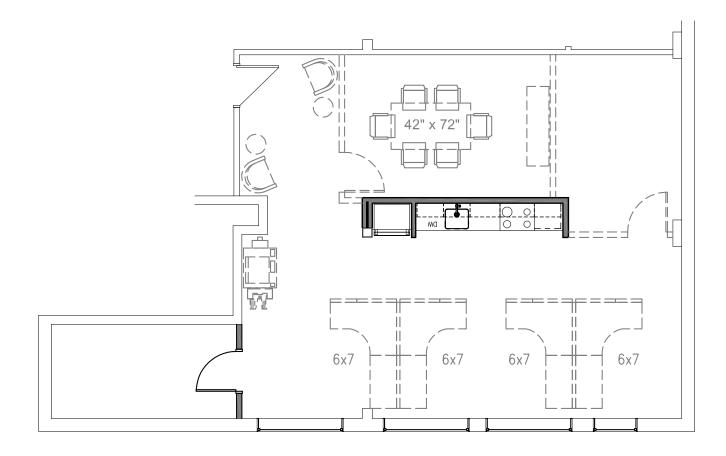

# **SUITE 201**

- 1,254 SF
- \$27.50/SF Full Service
- Recently remodeled
- Conference Room
- Private Kitchenette