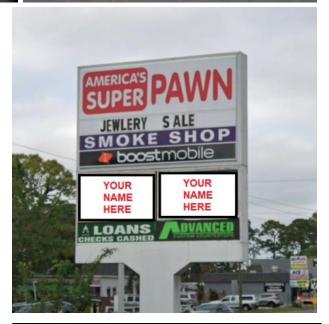

# 2,813 SF ENDCAP or 1,911 SF Inline

\$17 PSF + \$6.55 PSF CAM

- Located at 5149/5153 and 5161/5165 14th Street West/US 41 in Bradenton, two miles west of US 301.
- Plaza has great visibility from US 41 with dedicated signage.
- Nearby retailers include Dairy Queen, Dunkin', Wawa, Starbucks, Zaxby's, Winghouse, Wendy's, and Carmax.
- Size: 20,084 SF Shopping Center.
- Traffic Counts:
  US 41 49,500 VPD
  53rd Ave. 31,000 VPD