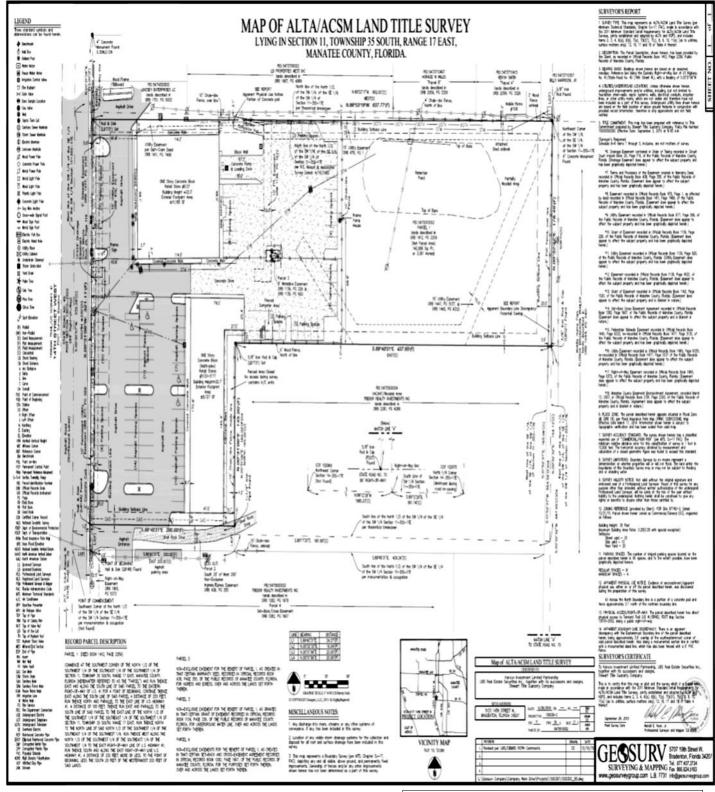

enton, two miles west of US 301.
- Plaza has great visibility from US 41 with dedicated signage.
- Nearby retailers include Dairy Queen, Dunkin', Wawa, Starbucks, Zaxby's, Winghouse, Wendy's, and Carmax.
- Size: 20,084 SF Shopping Center.
- Traffic Counts:
  US 41 49,500 VPD
  53rd Ave. 31,000 VPD



332 South Plant Ave. Tampa, FL 33606 Phone: 813-835-7747 www.propertypro.com



| 2024 Demographics |          |          |          |
|-------------------|----------|----------|----------|
|                   | 1 Mile   | 3 Miles  | 5 Miles  |
| Population        | 22,369   | 115,731  | 190,706  |
| Avg. HH Income    | \$51,662 | \$63,092 | \$69,671 |
| Households        | 10,900   | 50,057   | 81,305   |
| Employment        | 4,759    | 40,128   | 87,285   |

### Site Plan





#### Survey





## Floor Plan He. NO RTU's COUNTER \*\*\*\* NOTES: HE COUNTRY THE ← SOLID WALL MOHNO/E-1F FROM DELING 5165 5161 5149 5153 5157 5109 5173 5177



#### Map