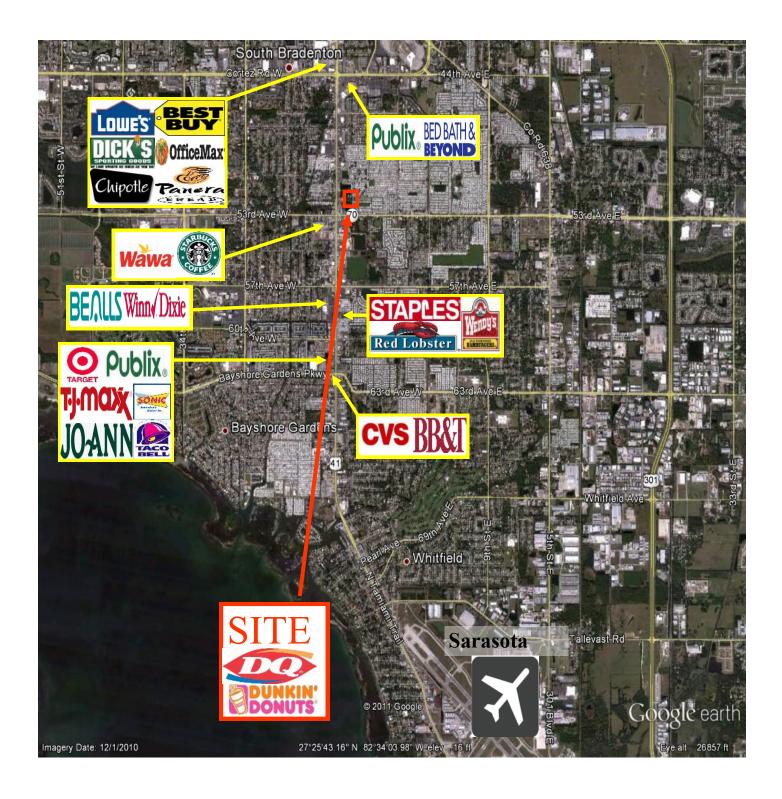

#### Map

# 2,813 SF ENDCAP or 1,911 SF Inline

\$17 PSF + \$6.55 PSF CAM

- Located at 5149/5153 and 5161/5165 14th Street West/US 41 in Bradenton, two miles west of US 301.
- Plaza has great visibility from US 41 with dedicated signage.
- Nearby retailers include Dairy Queen, Dunkin', Wawa, Starbucks, Zaxby's, Winghouse, Wendy's, and Carmax.
- Size: 20,084 SF Shopping Center.
- Traffic Counts:
  US 41 49,500 VPD
  53rd Ave. 31,000 VPD