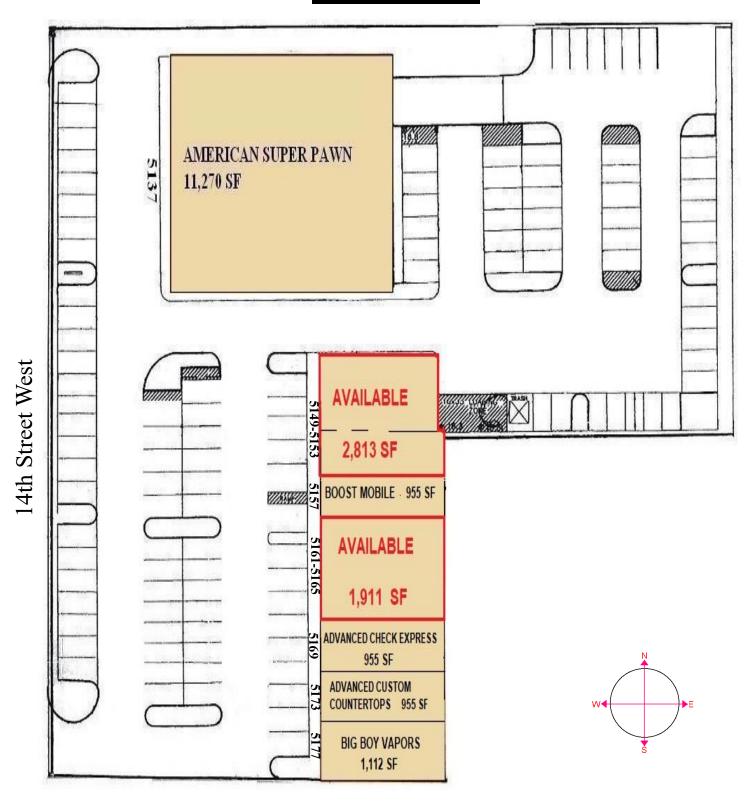

est/US 41 in Bradenton, two miles west of US 301.
- Plaza has great visibility from US 41 with dedicated signage.
- Nearby retailers include Dairy Queen, Dunkin', Wawa, Starbucks, Zaxby's, Winghouse, Wendy's, and Carmax.
- Size: 20,084 SF Shopping Center.
- Traffic Counts:
  US 41 49,500 VPD
  53rd Ave. 31,000 VPD



332 South Plant Ave. Tampa, FL 33606 Phone: 813-835-7747 www.propertypro.com



| 2024 Demographics |          |          |          |
|-------------------|----------|----------|----------|
|                   | 1 Mile   | 3 Miles  | 5 Miles  |
| Population        | 22,369   | 115,731  | 190,706  |
| Avg. HH Income    | \$51,662 | \$63,092 | \$69,671 |
| Households        | 10,900   | 50,057   | 81,305   |
| Employment        | 4,759    | 40,128   | 87,285   |

### Site Plan





#### Survey





## Floor Plan He. NO RTU's COUNTER \*\*\*\* NOTES: HE COUNTRY THE ← SOLID WALL MOHNO/E-1F FROM DELING 5165 5161 5149 5153 5157 5109 5173 5177



#### Map