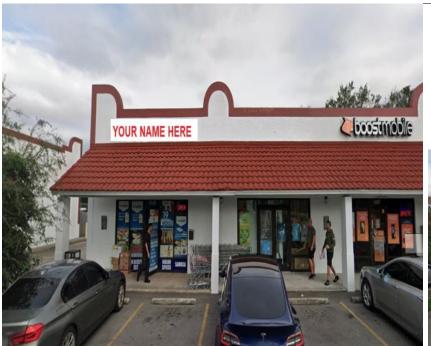

#### **Bradenton Plaza South**

5149 & 5165 US 41/14th Street West Bradenton, FL 34207

Retail/Office Space For Lease

# 2,813 SF ENDCAP or 1,911 SF Inline

\$17 PSF + \$6.55 PSF CAM

- Located at 5149/5153 and 5161/5165 14th Street West/US 41 in Bradenton, two miles west of US 301.
- Plaza has great visibility from US 41 with dedicated signage.
- Nearby retailers include Dairy Queen, Dunkin', Wawa, Starbucks, Zaxby's, Winghouse, Wendy's, and Carmax.
- Size: 20,084 SF Shopping Center.
- Traffic Counts:
  US 41 49,500 VPD
  53rd Ave. 31,000 VPD