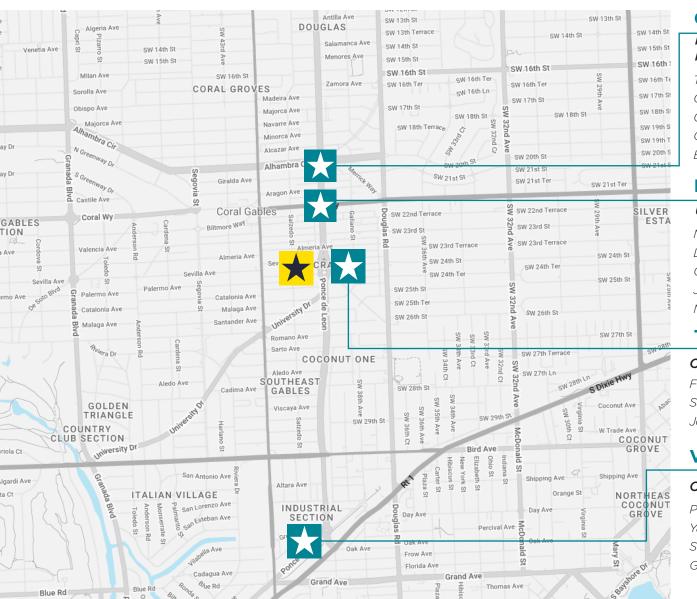

# AREA MAP

# Ponce Circle Tower

Over 50+ restaurants, lifestyle destinations, and retail are within walking distance of Ponce Circle Tower. Here's a few of the top: