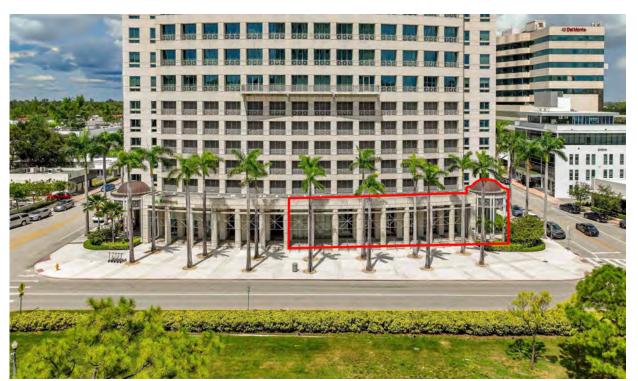

# PROPERTY OVERVIEW

Unique office opportunity on the first floor with beautiful floor to ceiling windows fronting The Plaza and Ponce Circle Park-the City's premier outdoor venue for cultural and community events

# SPACE PROFILE

+/- 8,353 SF

\$63.00 PSF FS Rental Rate

Exterior Signage Multiple options available

24/7Security and controlled access

3/1000 PSF Parking Ratio

98 Walk Score (Walker's Paradise)