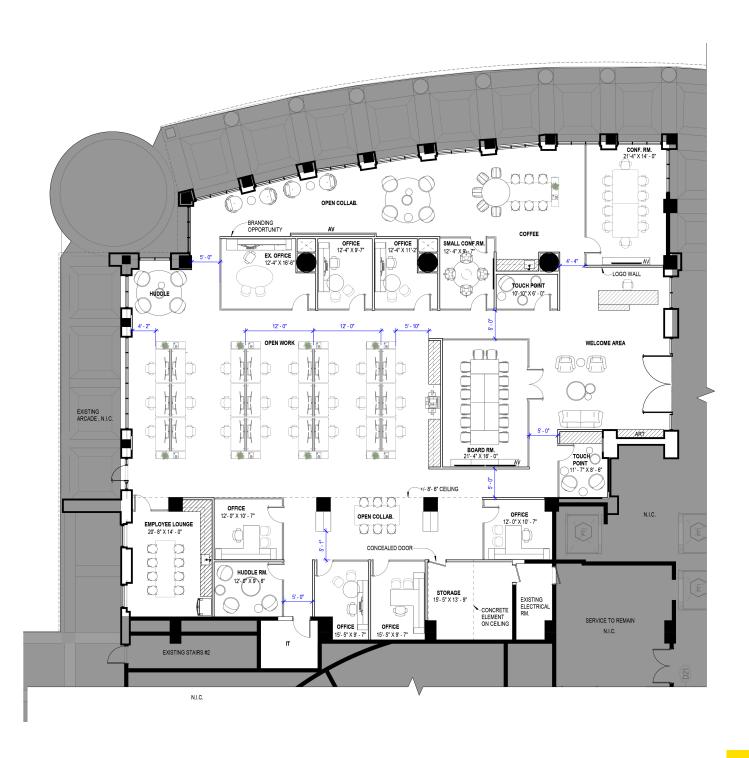

# SPACE PLAN

**GROUND FLOOR** 

+/-8,353 SF

Please note this is a sample space plan of Suite 100. This space is currently raw and will require a build-out.