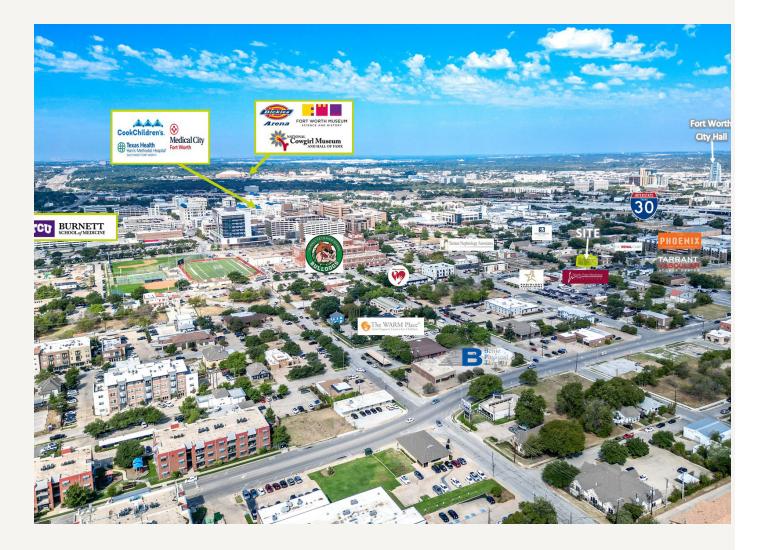

#### LOCATION OVERVIEW

Located in the heart of the Fort Worth's Near Southside District and Medical District, the property provides easy access to major highways, I-30, I-35 W and 287 and 5 minutes away from TexRail T&P Station. The building is near several restaurants and coffee shops, such as Coco Shrimp, Roots Coffeehouse, Hurtado Barbecue, Funky Picnic, The Coupe, and many more.

### RETAIL MAP

**Relentlessly Pursuing What Matters** 

Sarah LanCarte CCIM, SIOR 817-228-4247 | sarah@lancartecre.com **Finn Wilson** 817-713-8771 | fwilson@lancartecre.com

The information provided herein was obtained from sources believed to be reliable, rlowever, Lancarte Commercial makes no guarantes, warrant ties or representations as to the completeness or accuracy thereof. The presentation of this property is submitted subject to errors, omissions, chang of price or conditions, prior to sale or lease, or withdrawal without notice. Copyright 2024 LanCarte Commercial Real Estate, LLC.