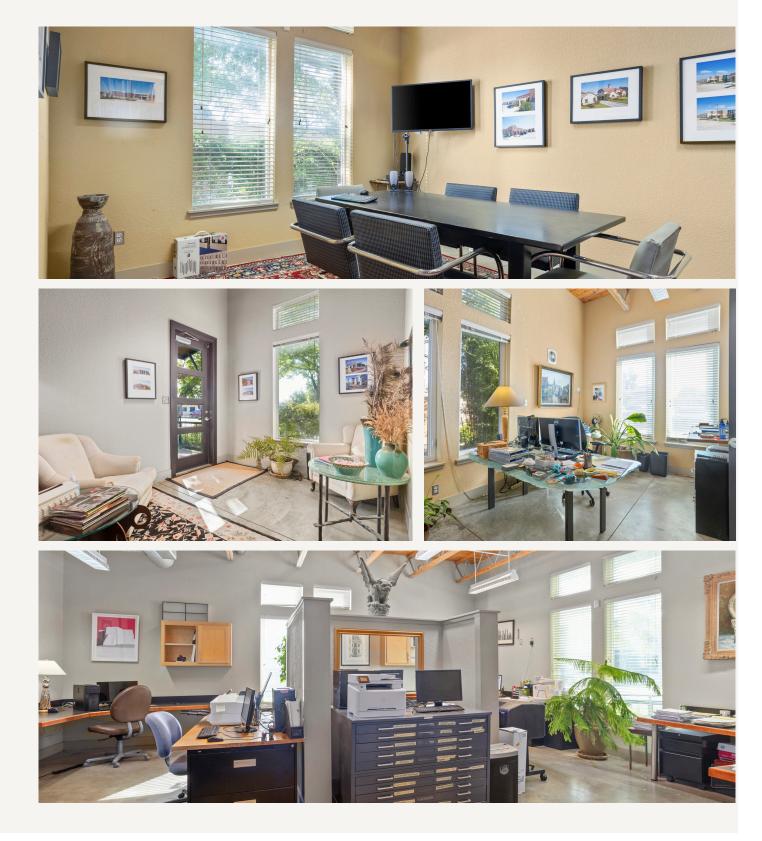

### PROPERTY FEATURES

- +/- 3,522 SF Total of Mixed Use Space
- +/-0.20 AC
- Built in 2005
- First Floor Office Space Includes: Reception area, break room/ kitchen, conference room, open and private office
- Second Floor Apartment Space Includes: Two separate units with kitchen, living room, bath, bedroom, dining room
  - 2nd floor can be converted into office space

### INTERIOR

814 PENNSYLVANIA AVE

LanCarteCRE.com