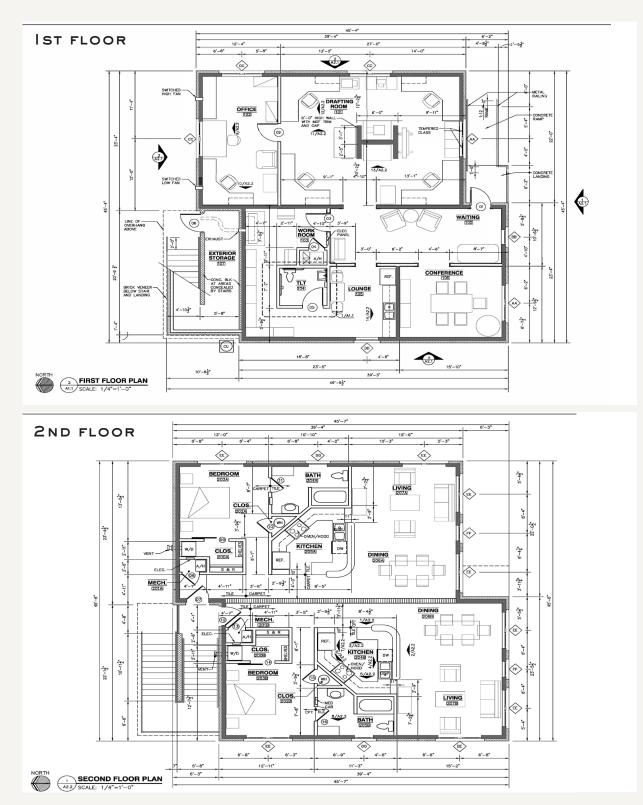

### PROPERTY FEATURES

- +/- 3,522 SF Total of Mixed Use Space
- +/-0.20 AC
- Built in 2005
- First Floor Office Space Includes: Reception area, break room/ kitchen, conference room, open and private office
- Second Floor Apartment Space Includes: Two separate units with kitchen, living room, bath, bedroom, dining room
  - 2nd floor can be converted into office space

#### FLOOR PLANS