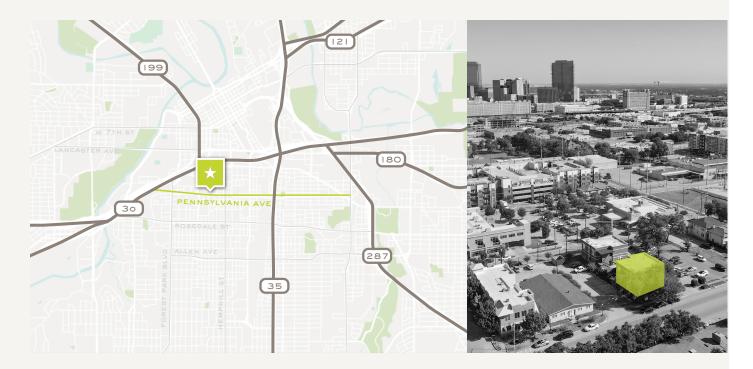

#### LOCATION OVERVIEW

Located in the heart of the Fort Worth's Near Southside District and Medical District, the property provides easy access to major highways, I-30, I-35 W and 287 and 5 minutes away from TexRail T&P Station. The building is near several restaurants and coffee shops, such as Coco Shrimp, Roots Coffeehouse, Hurtado Barbecue, Funky Picnic, The Coupe, and many more.

### RETAIL MAP

**Relentlessly Pursuing What Matters** 

Sarah LanCarte CCIM, SIOR 817-228-4247 | sarah@lancartecre.com **Finn Wilson** 817-713-8771 | fwilson@lancartecre.com

The information provided herein was obtained from sources believed to be reliable, rlowever, Lancarte Commercial makes no guarantes, warrant ties or representations as to the completeness or accuracy thereof. The presentation of this property is submitted subject to errors, omissions, chang of price or conditions, prior to sale or lease, or withdrawal without notice. Copyright 2024 LanCarte Commercial Real Estate, LLC.