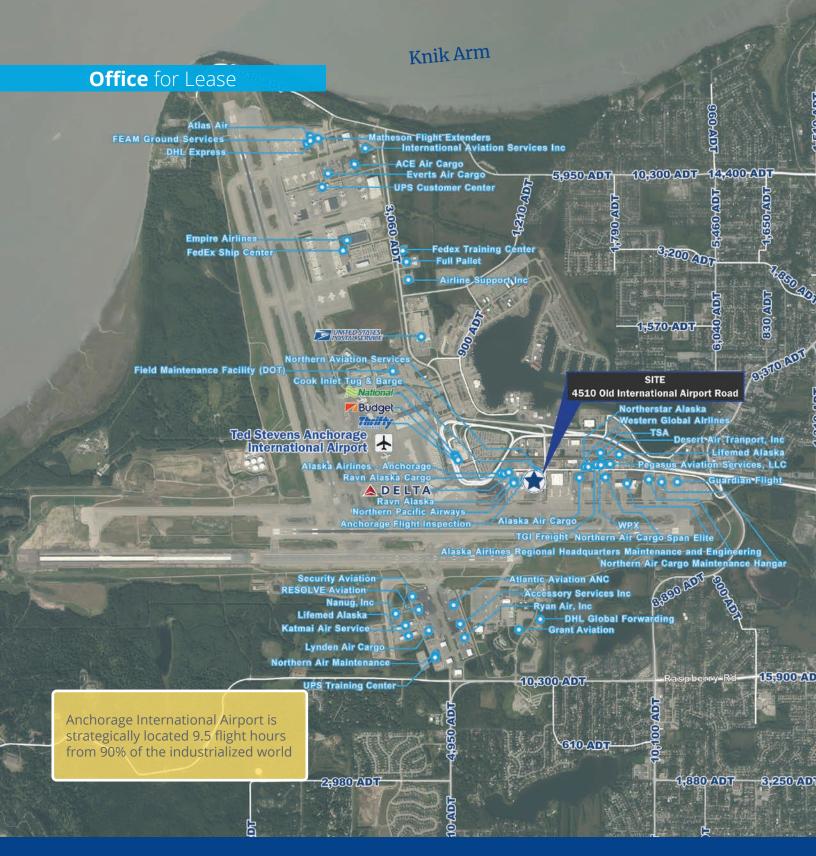

## Airport Office Space

4510 Old International Airport Road Anchorage, AK 99502

- Rare office opportunity just minutes from the Main Terminal at the Ted Stevens Anchorage International Airport, the 4th busiest cargo airport in the world
- 4,156 square feet for lease on the west side of the building on the first floor

### **Office** for Lease