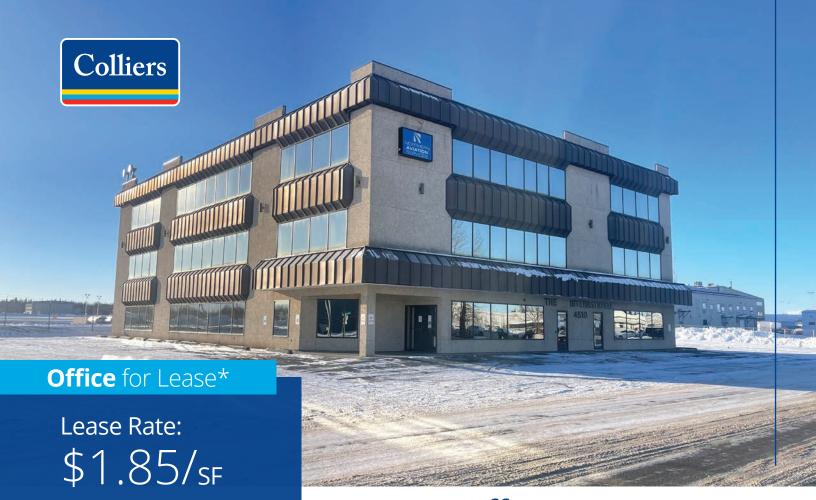

## Airport Office Space

4510 Old International Airport Road Anchorage, AK 99502

- Rare office opportunity just minutes from the Main Terminal at the Ted Stevens Anchorage International Airport, the 4th busiest cargo airport in the world
- 4,156 square feet for lease on the west side of the building on the first floor

### **Office** for Lease