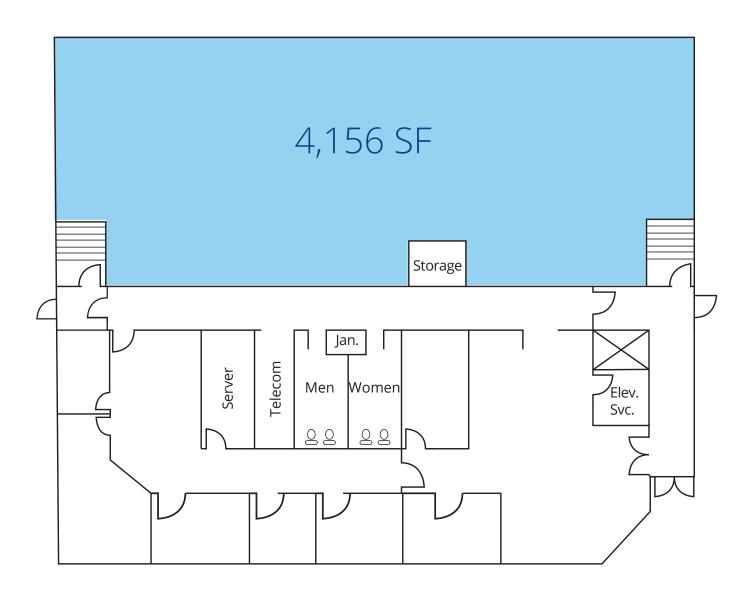

## Floor Plan

## Airport Office Space

4510 Old International Airport Road Anchorage, AK 99502

- Rare office opportunity just minutes from the Main Terminal at the Ted Stevens Anchorage International Airport, the 4th busiest cargo airport in the world
- 4,156 square feet for lease on the west side of the building on the first floor